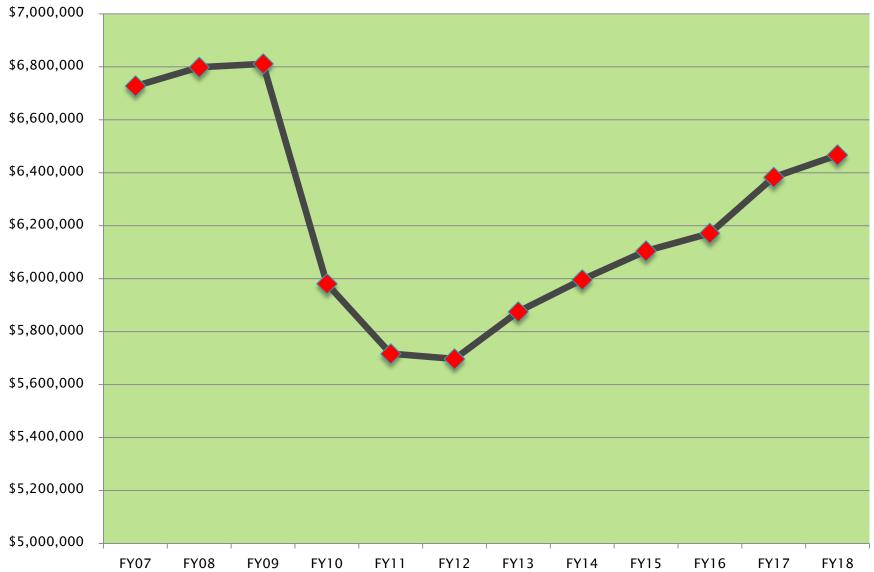

### State Aid

### >Net State Aid is decreases from previous year

| Fiscal Year | Receipts  | Assessments | Net       | Dollar Change | Percentage |
|-------------|-----------|-------------|-----------|---------------|------------|
|             |           |             |           |               |            |
| 2007        | 6,727,396 | 1,468,618   | 5,258,778 | 333,823       | 6.8%       |
| 2008        | 6,798,243 | 1,400,251   | 5,397,992 | 139,214       | 2.6%       |
| 2009        | 6,811,245 | 1,253,532   | 5,557,713 | 159,721       | 3.0%       |
| 2010        | 5,980,963 | 982,787     | 4,998,176 | (559,537)     | -10.1%     |
| 2011        | 5,716,743 | 761,118     | 4,955,625 | (42,551)      | -0.9%      |
| 2012        | 5,696,955 | 727,916     | 4,969,039 | 13,414        | 0.3%       |
| 2013        | 5,875,638 | 614,660     | 5,260,978 | 291,939       | 5.9%       |
| 2014        | 5,996,686 | 695,433     | 5,301,253 | 40,275        | 0.8%       |
| 2015        | 6,104,596 | 657,642     | 5,446,954 | 145,701       | 2.7%       |
| 2016        | 6,171,577 | 768,616     | 5,402,961 | (43,993)      | -0.8%      |
| 2017        | 6,383,064 | 951,603     | 5,431,461 | 28,500        | 0.5%       |
| 2018 -Est   | 6,467,006 | 1,102,076   | 5,364,930 | (66,531)      | -1.2%      |

### Hull State Aid History FY07-FY18