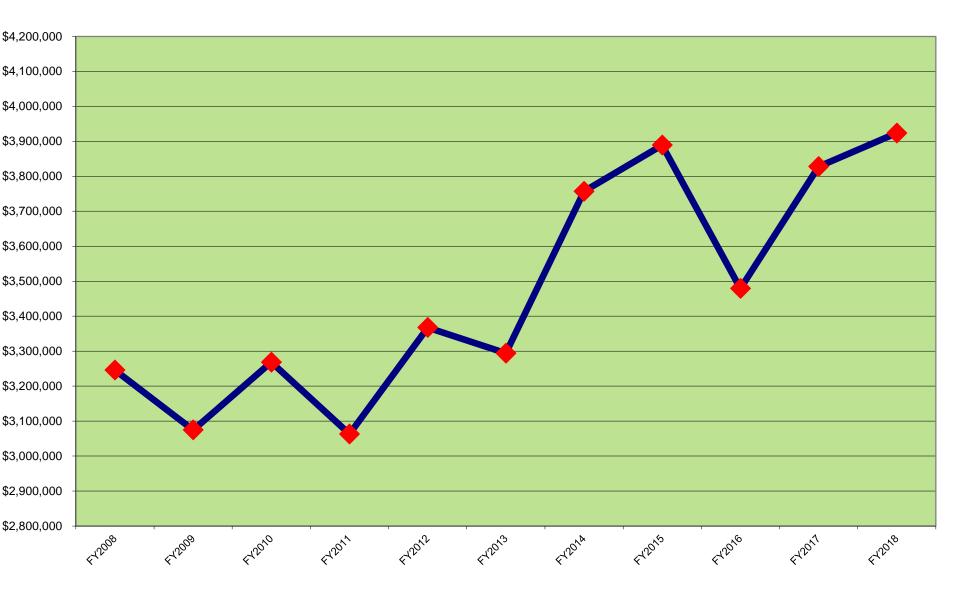

## **Estimated Receipts**

Estimated Receipts are calculated to be \$3.92 million dollars, a 4.06% increase over FY17's estimate

#### Estimated Receipts Fiscal Years 2008 through 2018