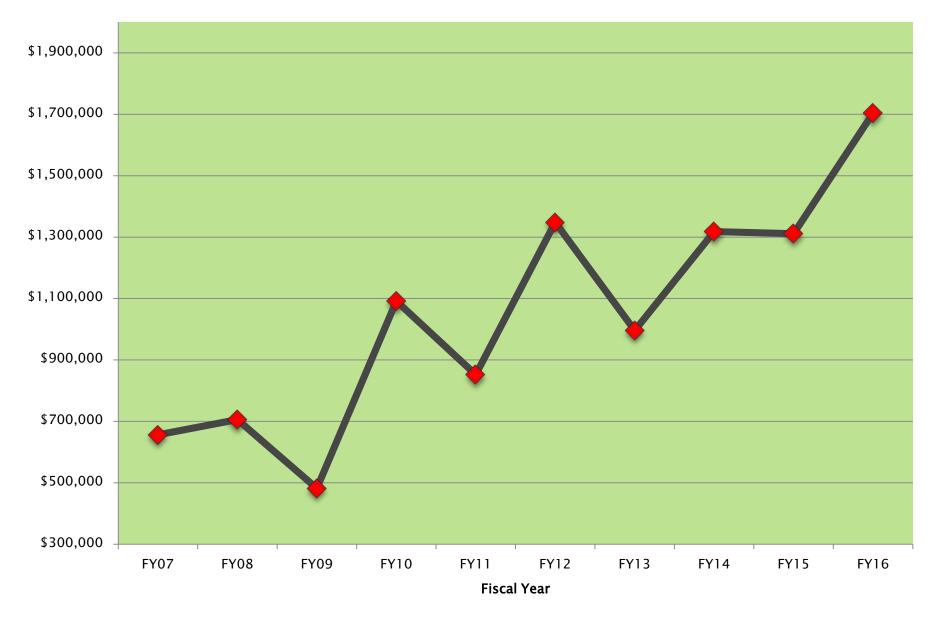

# Available Funds (Free Cash)

- Free cash certified annually
- > Used to support budget
- Free Cash usage for FY16 is \$1,300,000 dollars. This represents the same amount as FY17's usage
- A portion of FY16's Free Cash will be used to fund Snow Deficit for FY17

#### Certified Free Cash History Fiscal Years 2007 through 2016

| Fiscal Year | Fiscal Year Certified |           | Percent Change |  |
|-------------|-----------------------|-----------|----------------|--|
|             |                       |           |                |  |
| 2007        | 656,236               | (900,108) | -57.83%        |  |
| 2008        | 705,805               | 49,569    | 7.55%          |  |
| 2009        | 482,086               | (223,719) | -34.09%        |  |
| 2010        | 1,091,915             | 609,829   | 86.40%         |  |
| 2011        | 852,202               | (239,713) | -49.72%        |  |
| 2012        | 1,348,250             | 496,048   | 45.43%         |  |
| 2013        | 996,115               | (352,135) | -41.32%        |  |
| 2014        | 1,318,232             | 322,117   | 23.89%         |  |
| 2015        | 1,311,286             | (6,946)   | -0.70%         |  |
| 2016        | 1,703,760             | 392,474   | 29.77%         |  |

### Hull Free Cash History

|    | Revenue Summary               | FY 17             | FY 18      | Dollar Change  | Percent Change |
|----|-------------------------------|-------------------|------------|----------------|----------------|
|    |                               |                   |            |                |                |
| 1  | Real Estate/Property Taxes    |                   |            |                |                |
| 2  | Base Tax Levy                 | 26,286,223        | 27,053,379 | 767,156        | 2.92%          |
| 3  | Statutory 2 1/2 Increase      | 657,156           | 676,334    | 19,178         | 2.92%          |
| 4  | Growth in Tax Base            | 203,027           | 132,500    | (70,527)       | -34.74%        |
| 5  | Debt Exclusion-High School    | 417,623           | 401,950    | (15,673)       | -3.75%         |
| 6  | Excess Levy                   | 0                 |            | 0              |                |
| 7  | Maximum Allowable Tax Levy    | 27,564,029        | 28,264,163 | 700,134        | 2.54%          |
|    |                               |                   |            |                |                |
| 8  | Intergovernmental Revenues    |                   |            |                |                |
| 9  | State Revenue Sharing         | 6,393,172         | 6,477,521  | 84,349         | 1.32%          |
| 10 | Less School & Library Offsets | (10,108)          | (10,515)   | (407)          | 4.03%          |
| 11 | Projected Net State Aid       | 6,383,064         | 6,467,006  | 83,942         | 1.32%          |
|    |                               |                   |            |                |                |
| 12 | Local Receipts                |                   |            |                |                |
| 13 | Estimated Local Receipts      | 3,770,414         | 3,923,453  | 153,039        | 4.06%          |
| 14 | Overlay Surplus               | 150,000           | 150,000    | 0              | 0.00%          |
| 15 | Available Funds (Free Cash)   | 1,300,000         | 1,300,000  | 0              | 0.00%          |
| 16 | Stabilization Fund            | 0                 | 0          | 0              |                |
| 17 | PILOT-HRA                     | 60,000            | 60,000     | 0              |                |
|    | Enterprise Funds              |                   |            | 0              |                |
| 18 | Reserved for Appropriation    | 45,000            | 47,500     | 2,500          | 5.56%          |
| 19 | Transfer from Enterprise-ROB  | 195,395           | 170,000    | (25,395)       | -13.00%        |
| 20 | Total Local Receipts          | 5,520,809         | 5,650,953  | 130,144        | 2.36%          |
|    |                               |                   |            |                |                |
| 21 | TOTAL RECEIPTS                | <u>39,467,902</u> | 40,382,122 | <u>914,220</u> | 2.32%          |