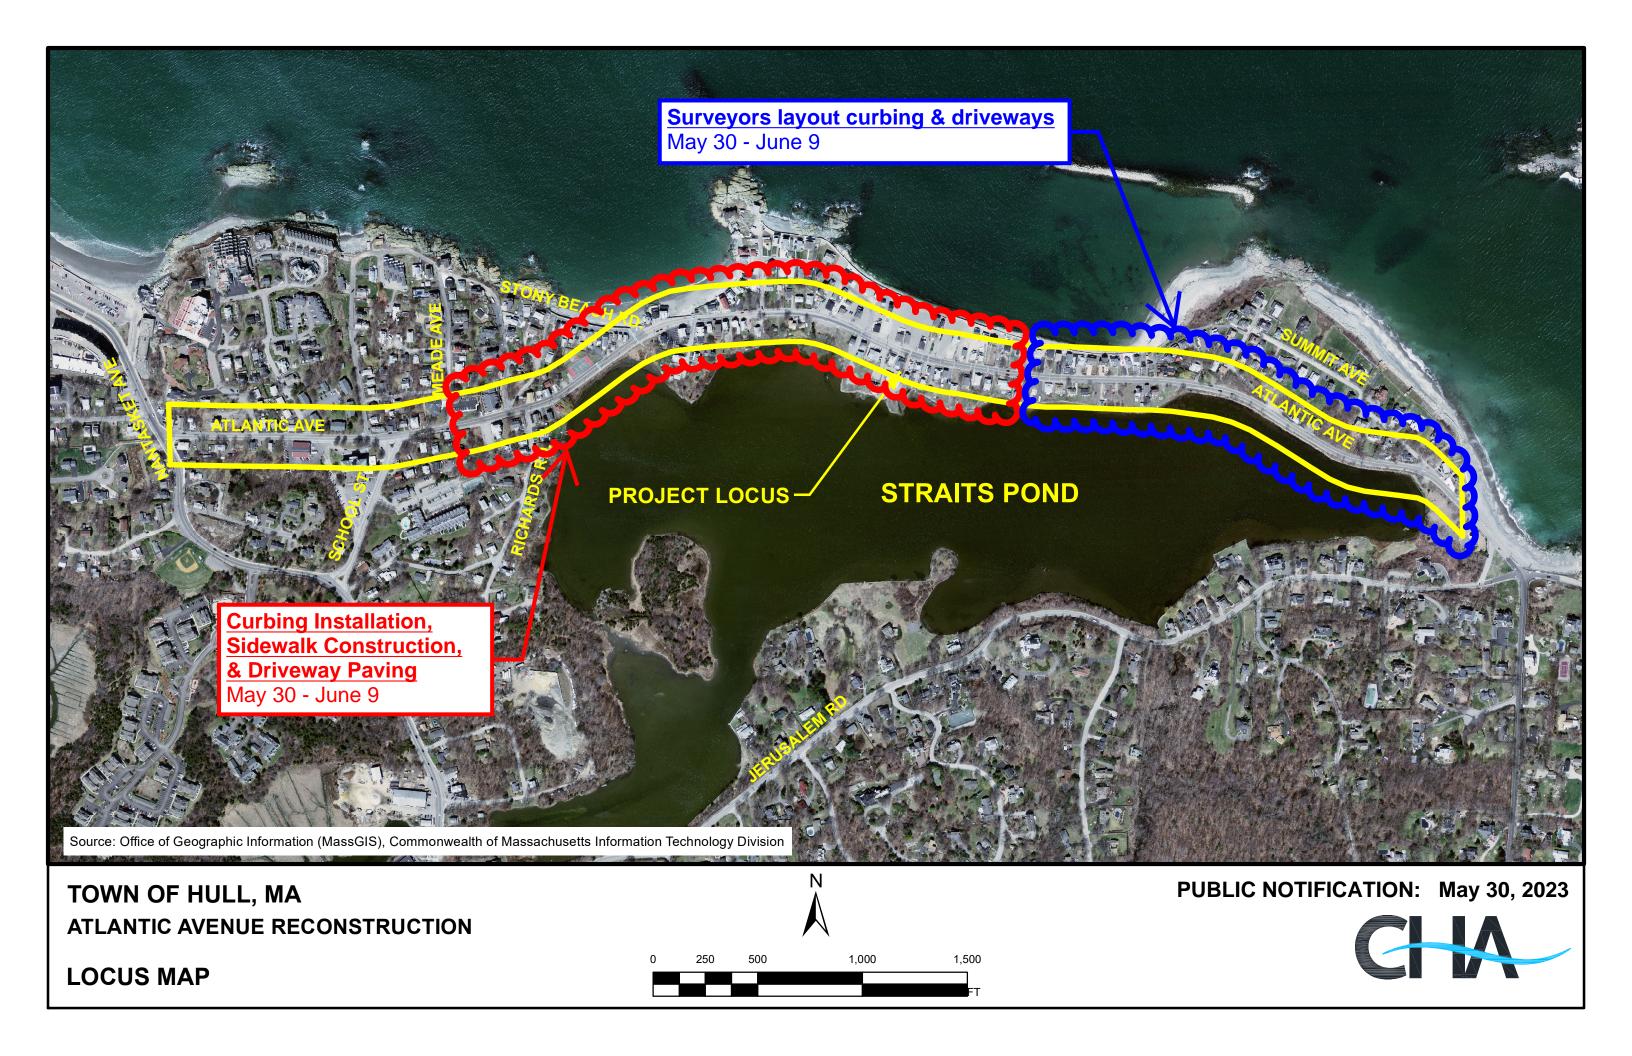

### Two Week Look Ahead

Granite curb installation between Stony Beach Road and 900 feet east of Gunrock Avenue will continue this week which will be followed by the construction of the new sidewalks and asphalt driveways in this area next week. Manhole covers in the roadway will be adjusted to grade as well over these next two weeks.

The Contractor will also be laying out the proposed curblines and driveway openings between 900 feet east of Gunrock Avenue and the Cohasset Town Line this week.

Any driveways that have decorative surfaces (cobblestones, pavers, sea-shells, etc.) that are impacted by the roadway work will be temporarily stored until the Contractor is ready to re-install them.