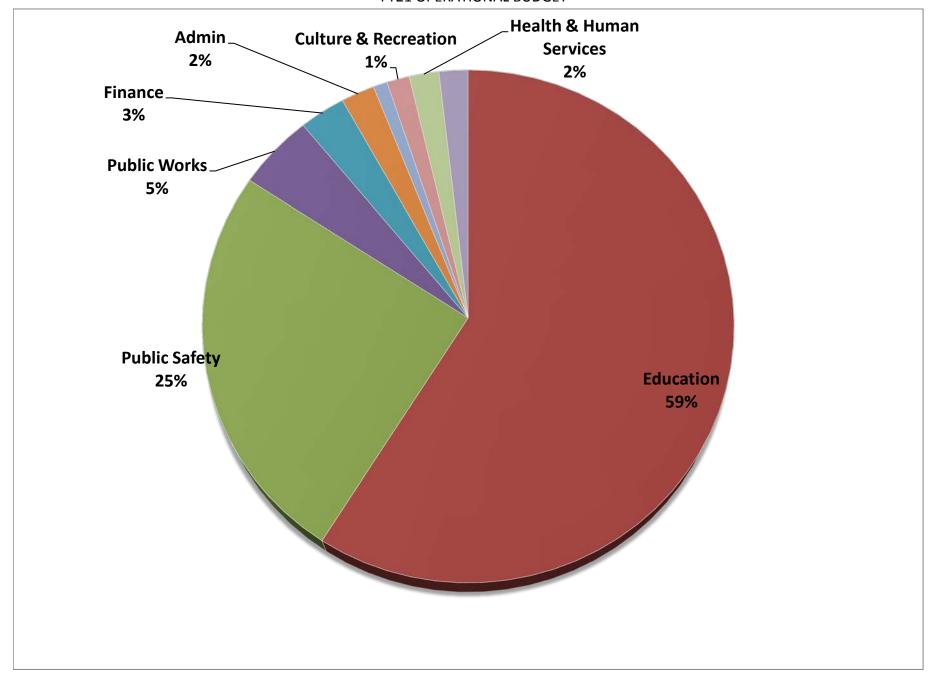

| 0                | -                 |
| Debt Service Total                      | . 32       | 3,202,830            | 3,652,295                  | 449,465          | 14.03%            |
| Reserve Fund                            |            | 20,000               | 25,000                     | 5,000            |                   |
| Capital                                 |            | 200,000              | 275,000                    | 75,000           |                   |
| Total Budget                            |            | 42.04C.0E0           | 42 FC4 C32                 | 4 5 4 6 7 6 5    | 3.000             |
| Total Budget                            |            | 42,016,858           | 43,561,623                 | 1,544,765        | 3.68%             |



Department: 122 Board of Selectmen Department Head - Board of Selectmen

|          | Description               | FY19 Actual | FY20 Actual | FY21 Budget | FY22 Request | Town Manager<br>Recommend | Advisory Board<br>Recommend |
|----------|---------------------------|-------------|-------------|-------------|--------------|---------------------------|-----------------------------|
| Personn  | el                        |             |             |             | ·            |                           |                             |
| 5111     | Department Head           | 190,419     | 196,095     | 200,017     | 204,017      | 204,017                   |                             |
| 5112     | Permanent Personnel       | 125,858     | 126,357     | 132,895     | 135,600      | 135