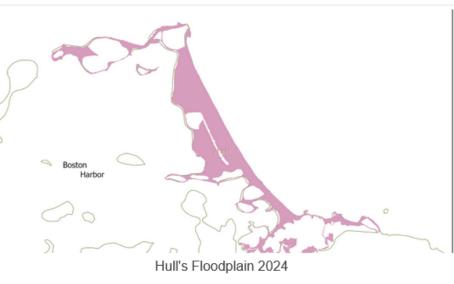

#### Covering theses hazards:

- Flooding
- Coastal
- Wind
- Brushfire
- Winter
- Earthquake
- Dam
- Extreme Temp
- Drought
- Multi-Hazard
- Climate Resilience/Adaptation