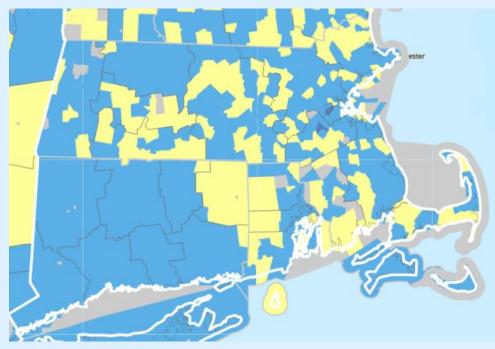

#### • FEMA

Hazard Mitigation Assistance Assistance to Firefighter Grants Emergency Management Performance Home Elevations

Local HMPs in Massachusetts (yellow-expired, blue-active)

Required as a condition of FEMA funding for the Nantasket Ave Seawall Project https://www.town.hull.ma.us/climate-adaptation-conservation/pages/hull-hazard-mitigation-plan-hmp-2023