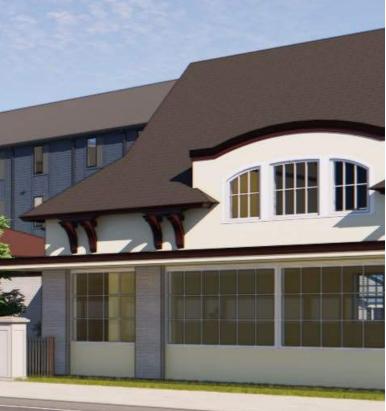

# **COLOR STUDY OF THE NORTH WING**

## **COLOR STUDY - EVENING BLUE PRIMARY - ARCTIC WHITE SECONDARY - DARK GRAY BASE**

**VIEW 02** 

**VIEW 01** 

# SUMMARY OF COLOR STUDIES

02/02/24

**VIEW 01** 

**VIEW 02** 

SELECTED AND FINAL NORTH WING COLOR SCHEME