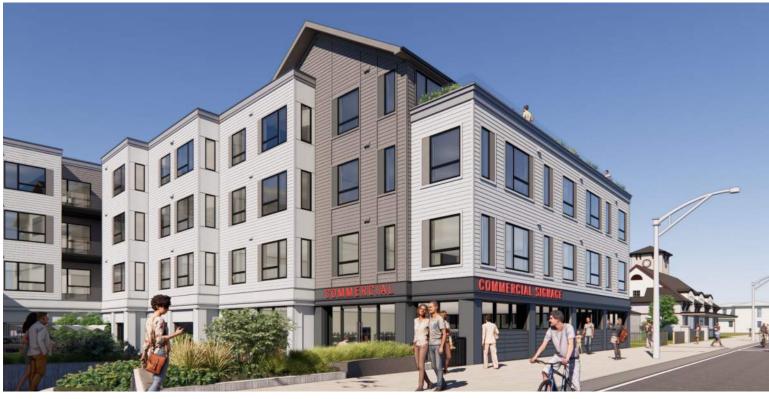

# **COLOR STUDY OF THE NORTH WING**

## **COLOR STUDY - EVENING BLUE PRIMARY - ARCTIC WHITE SECONDARY - DARK GRAY BASE**

**VIEW 02** 

**VIEW 01** 

# SUMMARY OF COLOR STUDIES

02/02/24

**VIEW 01** 

**VIEW 02** 

SELECTED AND FINAL NORTH WING COLOR SCHEME