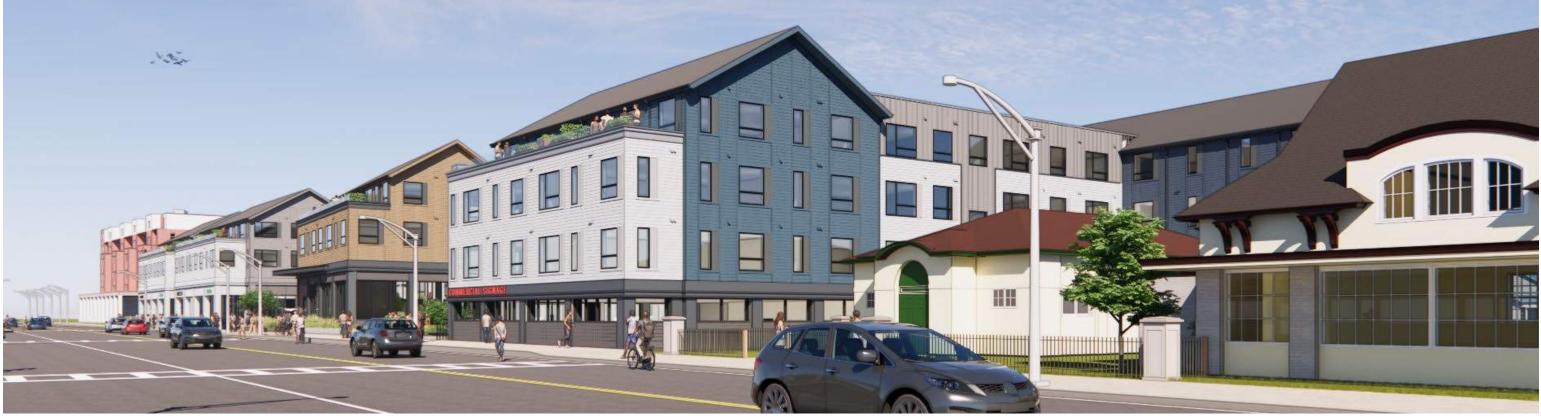

# **COLOR STUDY OF THE NORTH WING**

## **COLOR STUDY - EVENING BLUE PRIMARY - ARCTIC WHITE SECONDARY - DARK GRAY BASE**

**VIEW 02** 

**VIEW 01** 

# SUMMARY OF COLOR STUDIES

02/02/24

**VIEW 01** 

**VIEW 02** 

SELECTED AND FINAL NORTH WING COLOR SCHEME