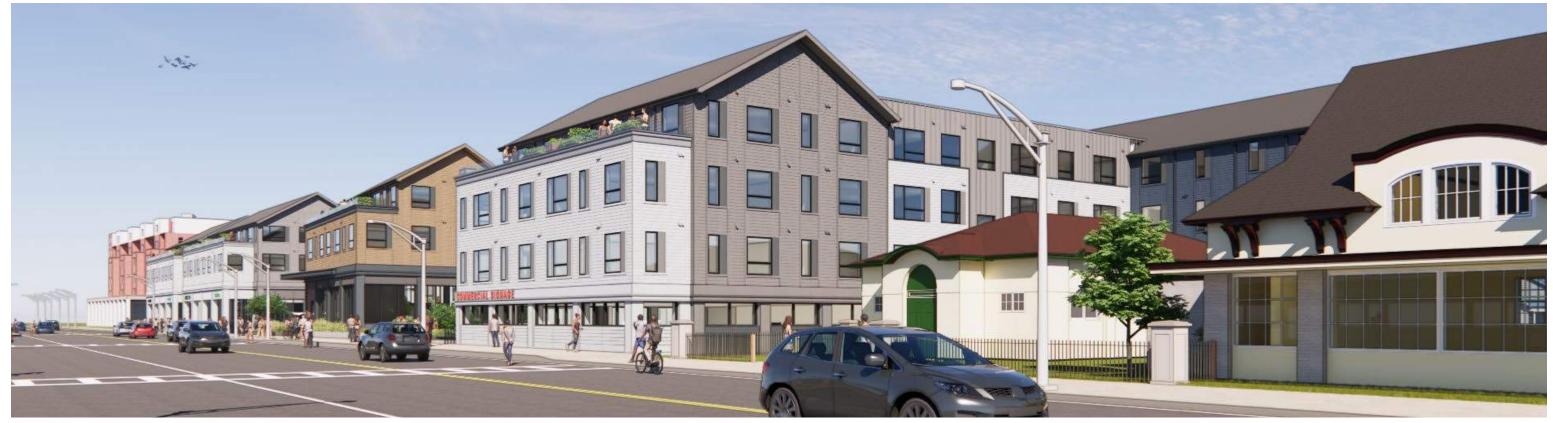

# **COLOR STUDY OF THE NORTH WING**

## **COLOR STUDY - EVENING BLUE PRIMARY - ARCTIC WHITE SECONDARY - DARK GRAY BASE**

**VIEW 02** 

**VIEW 01** 

# SUMMARY OF COLOR STUDIES

02/02/24

**VIEW 01** 

**VIEW 02** 

SELECTED AND FINAL NORTH WING COLOR SCHEME