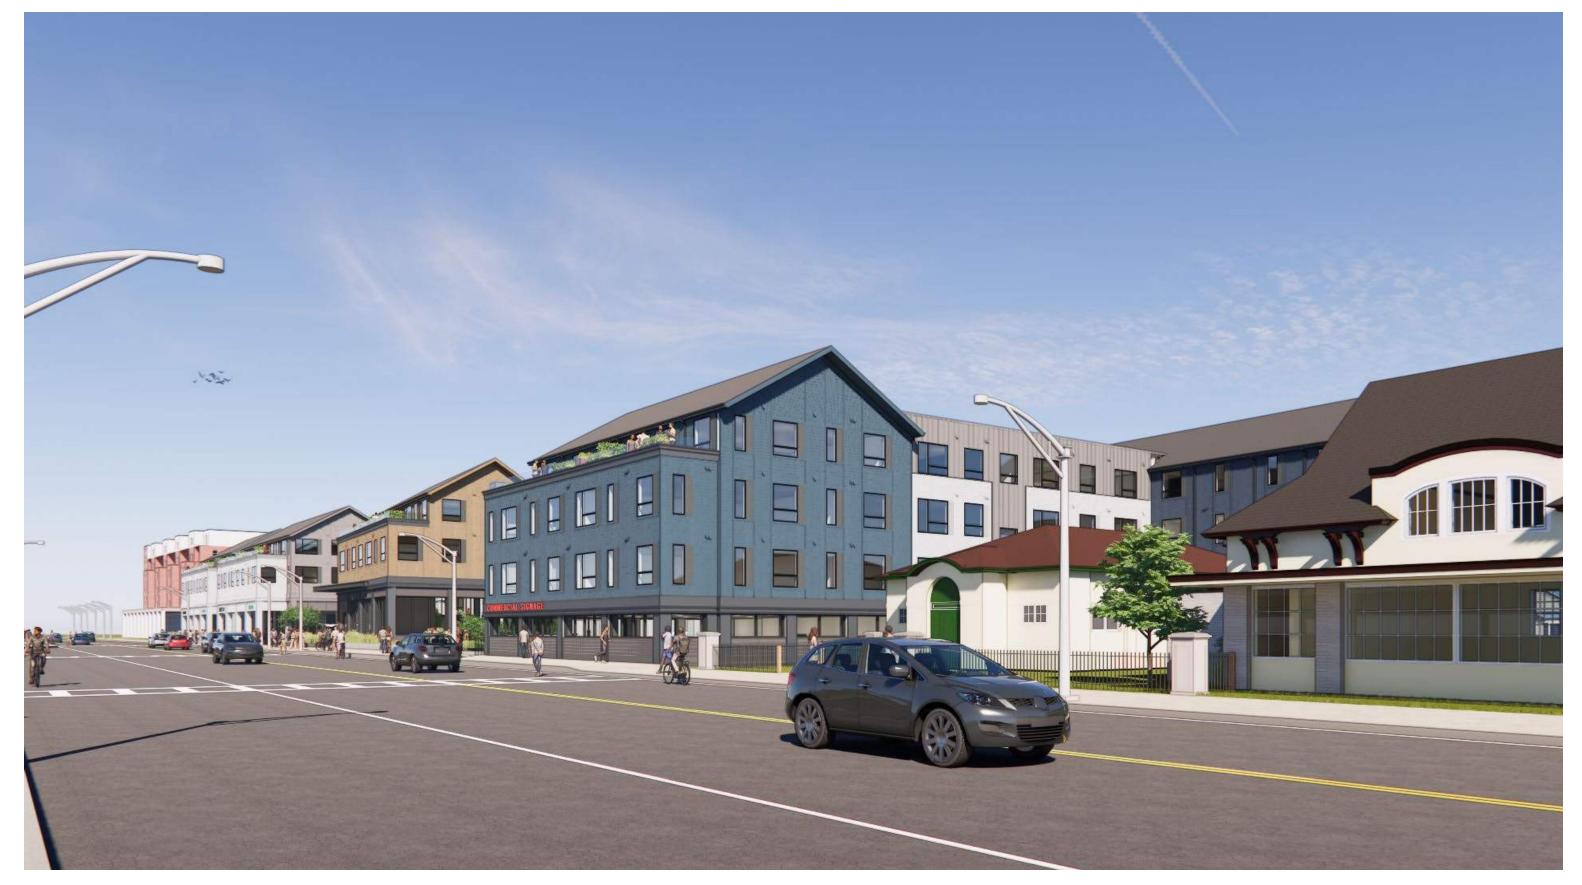

# **COLOR STUDY OF THE NORTH WING**

## **COLOR STUDY - EVENING BLUE PRIMARY - ARCTIC WHITE SECONDARY - DARK GRAY BASE**

**VIEW 02** 

**VIEW 01** 