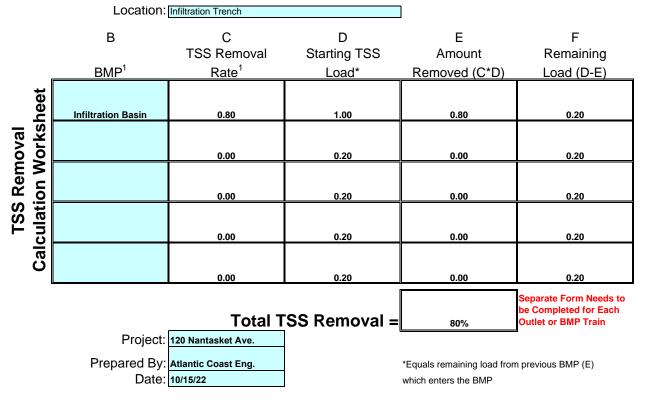

|                                                                                                                                                                                                                                                                                                                                                                      | write<br>Y / N /<br>n/a |
|----------------------------------------------------------------------------------------------------------------------------------------------------------------------------------------------------------------------------------------------------------------------------------------------------------------------------------------------------------------------|-------------------------|
| Narrative describing the proposed work including existing site conditions and proposed work. Should contain sufficient information for the Planning Board to evaluate the project and any impacts on adjacent property owners, neighborhoods, and the town in general.                                                                                               | У                       |
| A site plan showing full extent of the project area and the lot. This shall be prepared by qualified professionals such as a registered engineer, architect, or landscape architect. (include location and dimensions of all existing/proposed buildings, parking, loading areas, curb cuts, internal vehicle pedestrian circulation infrastructure, easements, etc) | у                       |
| Elevations, full color renderings and floor plans of buildings and structures to be erected.<br>A written statement detailing the design characteristics for the development, including but<br>not limited to exterior building materials and architectural treatments.                                                                                              | У                       |
| A landscape plan at the same scale as the site plan, showing the limits of work, existing trees, and all proposed landscape features and improvements including planting areas with size and type of stock for each shrub or tree.                                                                                                                                   | У                       |
| A locus plan showing the entire project and its relation to existing areas, buildings, structures and roads for a distance of 1,000 feet from the project boundaries, or such other distance as may be approved or required by the Planning Board.                                                                                                                   | У                       |
| A photometric plan showing proposed lighting on-site and any effects on surrounding areas (lights should be Dark Sky compliant)                                                                                                                                                                                                                                      | У                       |
| A topographic plan overlaid on the site plan with two foot contour intervals.                                                                                                                                                                                                                                                                                        | у                       |
| Utility Plan (gas; telephone; electrical communications; water; and drainage/sewer)                                                                                                                                                                                                                                                                                  | у                       |
| Drainage/Stormwater Plan and Report                                                                                                                                                                                                                                                                                                                                  | у                       |
| Parking Plan (include a calculation table for number of spaces required)                                                                                                                                                                                                                                                                                             | у                       |