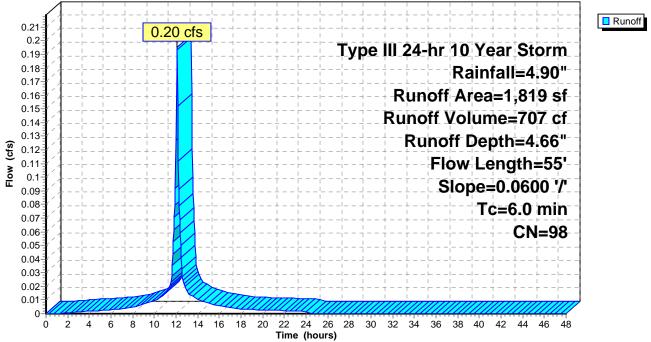

|                                                                                                                                                                                                                                                                                                                                                                      | write<br>Y / N /<br>n/a |
|----------------------------------------------------------------------------------------------------------------------------------------------------------------------------------------------------------------------------------------------------------------------------------------------------------------------------------------------------------------------|-------------------------|
| Narrative describing the proposed work including existing site conditions and proposed work. Should contain sufficient information for the Planning Board to evaluate the project and any impacts on adjacent property owners, neighborhoods, and the town in general.                                                                                               | У                       |
| A site plan showing full extent of the project area and the lot. This shall be prepared by qualified professionals such as a registered engineer, architect, or landscape architect. (include location and dimensions of all existing/proposed buildings, parking, loading areas, curb cuts, internal vehicle pedestrian circulation infrastructure, easements, etc) | у                       |
| Elevations, full color renderings and floor plans of buildings and structures to be erected.<br>A written statement detailing the design characteristics for the development, including but<br>not limited to exterior building materials and architectural treatments.                                                                                              | У                       |
| A landscape plan at the same scale as the site plan, showing the limits of work, existing trees, and all proposed landscape features and improvements including planting areas with size and type of stock for each shrub or tree.                                                                                                                                   | У                       |
| A locus plan showing the entire project and its relation to existing areas, buildings, structures and roads for a distance of 1,000 feet from the project boundaries, or such other distance as may be approved or required by the Planning Board.                                                                                                                   | У                       |
| A photometric plan showing proposed lighting on-site and any effects on surrounding areas (lights should be Dark Sky compliant)                                                                                                                                                                                                                                      | У                       |
| A topographic plan overlaid on the site plan with two foot contour intervals.                                                                                                                                                                                                                                                                                        | у                       |
| Utility Plan (gas; telephone; electrical communications; water; and drainage/sewer)                                                                                                                                                                                                                                                                                  | у                       |
| Drainage/Stormwater Plan and Report                                                                                                                                                                                                                                                                                                                                  | у                       |
| Parking Plan (include a calculation table for number of spaces required)                                                                                                                                                                                                                                                                                             | у                       |