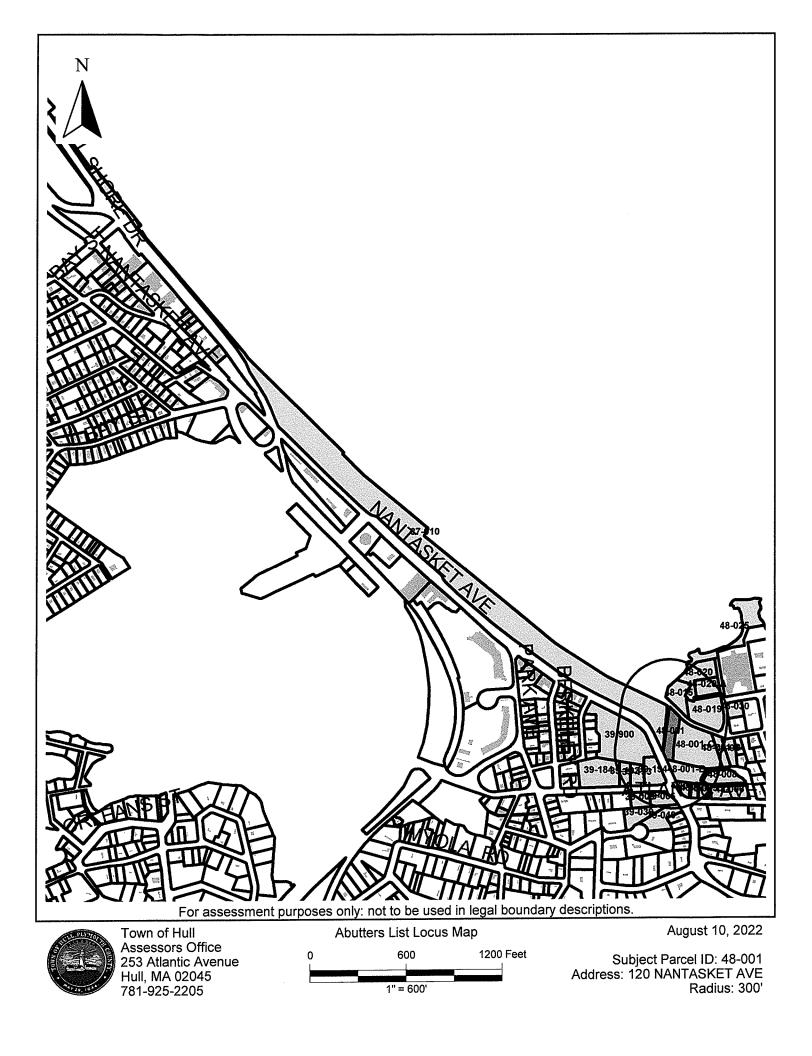

**Email Address** 

| Property location | Address: | 120 Nantasket Avenue |
|-------------------|----------|----------------------|
| Assessors Map #   | 48 Lo    | ot # 001             |

Current Use of Property

| PROPERTY LOCATED AT: 120 Nantasket Avenue                         | , Hull, MA             |
|-------------------------------------------------------------------|------------------------|
| Assessors ID Map #_48 Lot # _001                                  |                        |
| OWNER(S) 120 Nantasket Avenue, LLC                                | OWNER(S)               |
| Name<br>c/o Jonathan Leavitt, 1514 Beacon Street, Suite 48        | Name                   |
| Street Address<br>Brookline, MA 02446                             | Street Address         |
| City/State/Zip<br>617-823-3926                                    | City/State/Zip         |
| Phone Number<br>Touch Levitt jkl@Jonathan leavit leavittassoc.com | Phone Number           |
| Email<br>Jonally Jocenth                                          | Email<br>Inetha (eauth |
| Signature of owner(s)                                             | Signature of owner(s)  |