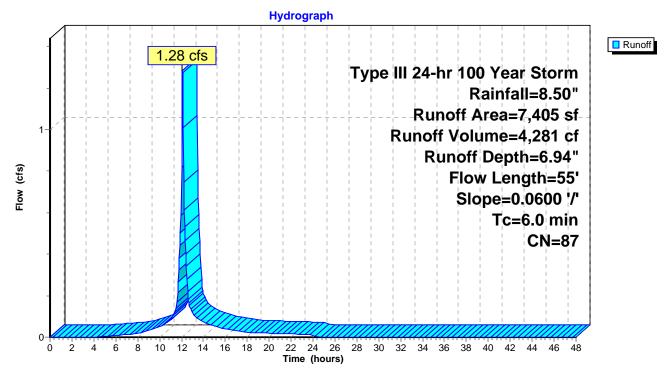

|                                                                                                                                                                                                                                                                                                                                                                      | write<br>Y / N /<br>n/a |
|----------------------------------------------------------------------------------------------------------------------------------------------------------------------------------------------------------------------------------------------------------------------------------------------------------------------------------------------------------------------|-------------------------|
| Narrative describing the proposed work including existing site conditions and proposed work. Should contain sufficient information for the Planning Board to evaluate the project and any impacts on adjacent property owners, neighborhoods, and the town in general.                                                                                               | У                       |
| A site plan showing full extent of the project area and the lot. This shall be prepared by qualified professionals such as a registered engineer, architect, or landscape architect. (include location and dimensions of all existing/proposed buildings, parking, loading areas, curb cuts, internal vehicle pedestrian circulation infrastructure, easements, etc) | у                       |
| Elevations, full color renderings and floor plans of buildings and structures to be erected.<br>A written statement detailing the design characteristics for the development, including but<br>not limited to exterior building materials and architectural treatments.                                                                                              | У                       |
| A landscape plan at the same scale as the site plan, showing the limits of work, existing trees, and all proposed landscape features and improvements including planting areas with size and type of stock for each shrub or tree.                                                                                                                                   | У                       |
| A locus plan showing the entire project and its relation to existing areas, buildings, structures and roads for a distance of 1,000 feet from the project boundaries, or such other distance as may be approved or required by the Planning Board.                                                                                                                   | У                       |
| A photometric plan showing proposed lighting on-site and any effects on surrounding areas (lights should be Dark Sky compliant)                                                                                                                                                                                                                                      | У                       |
| A topographic plan overlaid on the site plan with two foot contour intervals.                                                                                                                                                                                                                                                                                        | у                       |
| Utility Plan (gas; telephone; electrical communications; water; and drainage/sewer)                                                                                                                                                                                                                                                                                  | у                       |
| Drainage/Stormwater Plan and Report                                                                                                                                                                                                                                                                                                                                  | у                       |
| Parking Plan (include a calculation table for number of spaces required)                                                                                                                                                                                                                                                                                             | у                       |