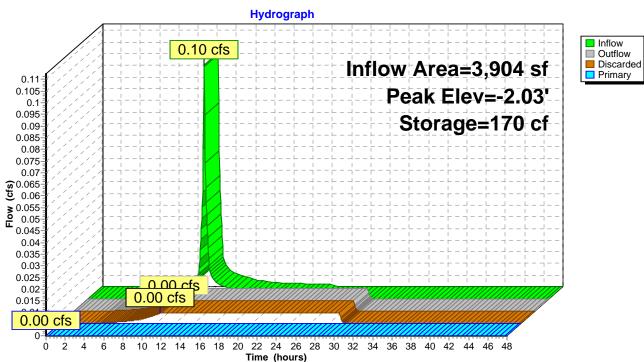

|                                                                                                                                                                                                                                                                                                                                                                      | write<br>Y / N /<br>n/a |
|----------------------------------------------------------------------------------------------------------------------------------------------------------------------------------------------------------------------------------------------------------------------------------------------------------------------------------------------------------------------|-------------------------|
| Narrative describing the proposed work including existing site conditions and proposed work. Should contain sufficient information for the Planning Board to evaluate the project and any impacts on adjacent property owners, neighborhoods, and the town in general.                                                                                               | У                       |
| A site plan showing full extent of the project area and the lot. This shall be prepared by qualified professionals such as a registered engineer, architect, or landscape architect. (include location and dimensions of all existing/proposed buildings, parking, loading areas, curb cuts, internal vehicle pedestrian circulation infrastructure, easements, etc) | у                       |
| Elevations, full color renderings and floor plans of buildings and structures to be erected.<br>A written statement detailing the design characteristics for the development, including but<br>not limited to exterior building materials and architectural treatments.                                                                                              | У                       |
| A landscape plan at the same scale as the site plan, showing the limits of work, existing trees, and all proposed landscape features and improvements including planting areas with size and type of stock for each shrub or tree.                                                                                                                                   | У                       |
| A locus plan showing the entire project and its relation to existing areas, buildings, structures and roads for a distance of 1,000 feet from the project boundaries, or such other distance as may be approved or required by the Planning Board.                                                                                                                   | У                       |
| A photometric plan showing proposed lighting on-site and any effects on surrounding areas (lights should be Dark Sky compliant)                                                                                                                                                                                                                                      | У                       |
| A topographic plan overlaid on the site plan with two foot contour intervals.                                                                                                                                                                                                                                                                                        | у                       |
| Utility Plan (gas; telephone; electrical communications; water; and drainage/sewer)                                                                                                                                                                                                                                                                                  | у                       |
| Drainage/Stormwater Plan and Report                                                                                                                                                                                                                                                                                                                                  | у                       |
| Parking Plan (include a calculation table for number of spaces required)                                                                                                                                                                                                                                                                                             | у                       |