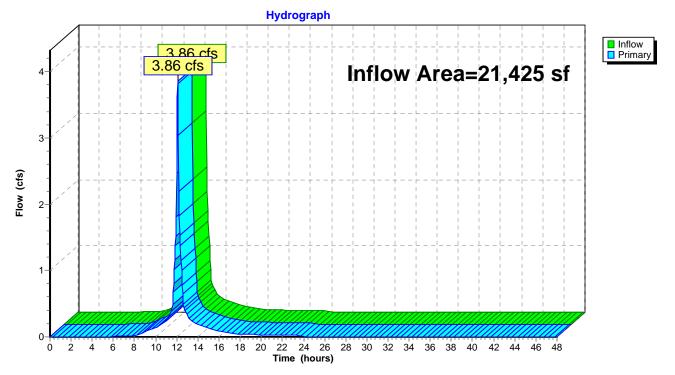

|                                                                                                                                                                                                                                                                                                                                                                      | write<br>Y / N /<br>n/a |
|----------------------------------------------------------------------------------------------------------------------------------------------------------------------------------------------------------------------------------------------------------------------------------------------------------------------------------------------------------------------|-------------------------|
| Narrative describing the proposed work including existing site conditions and proposed work. Should contain sufficient information for the Planning Board to evaluate the project and any impacts on adjacent property owners, neighborhoods, and the town in general.                                                                                               | У                       |
| A site plan showing full extent of the project area and the lot. This shall be prepared by qualified professionals such as a registered engineer, architect, or landscape architect. (include location and dimensions of all existing/proposed buildings, parking, loading areas, curb cuts, internal vehicle pedestrian circulation infrastructure, easements, etc) | у                       |
| Elevations, full color renderings and floor plans of buildings and structures to be erected.<br>A written statement detailing the design characteristics for the development, including but<br>not limited to exterior building materials and architectural treatments.                                                                                              | У                       |
| A landscape plan at the same scale as the site plan, showing the limits of work, existing trees, and all proposed landscape features and improvements including planting areas with size and type of stock for each shrub or tree.                                                                                                                                   | У                       |
| A locus plan showing the entire project and its relation to existing areas, buildings, structures and roads for a distance of 1,000 feet from the project boundaries, or such other distance as may be approved or required by the Planning Board.                                                                                                                   | У                       |
| A photometric plan showing proposed lighting on-site and any effects on surrounding areas (lights should be Dark Sky compliant)                                                                                                                                                                                                                                      | У                       |
| A topographic plan overlaid on the site plan with two foot contour intervals.                                                                                                                                                                                                                                                                                        | у                       |
| Utility Plan (gas; telephone; electrical communications; water; and drainage/sewer)                                                                                                                                                                                                                                                                                  | у                       |
| Drainage/Stormwater Plan and Report                                                                                                                                                                                                                                                                                                                                  | у                       |
| Parking Plan (include a calculation table for number of spaces required)                                                                                                                                                                                                                                                                                             | у                       |