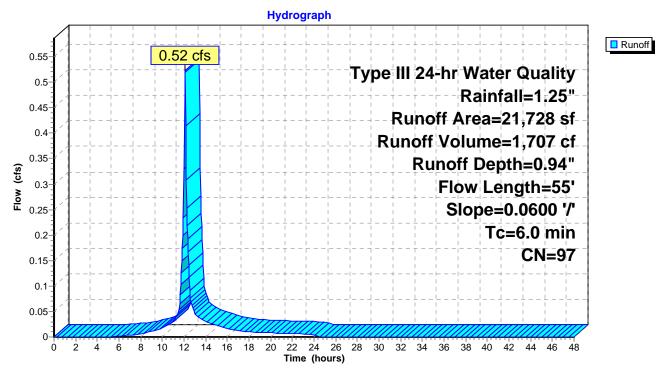

vious      | Area         |                          |           |
|       |           |               |                |              |                          |           |
| Tc    | Length    | Slope         |                | Capacity     | Description              |           |
| (min) | (feet)    | (ft/ft)       | (ft/sec)       | (cfs)        |                          |           |
| 0.5   | 55        | 0.0600        | 1.95           |              | Sheet Flow, Sheet        |           |
|       |           |               |                |              | Smooth surfaces n= 0.011 | P2= 3.40" |
| 0.5   | 55        | Total,        | Increased t    | o minimum    | Tc = 6.0 min             |           |

Total, Increased to minimum Tc = 6.0 min

#### Subcatchment 1S: EXIST. COND.



## Subcatchment 2S: IMPERVIOUS

Runoff = 0.05 cfs @ 12.09 hrs, Volume= 157 cf, Depth= 1.03"

Runoff by SCS TR-20 method, UH=SCS, Time Span= 0.00-48.00 hrs, dt= 0.05 hrs Type III 24-hr Water Quality Rainfall=1.25"

| A           | rea (sf)         | CN                                     | Description |                   |                                                         |
|-------------|------------------|----------------------------------------|-------------|-------------------|---------------------------------------------------------|
|             | 1,020            | 98                                     | Building    |                   |                                                         |
|             | 799              | 98                                     | Driv