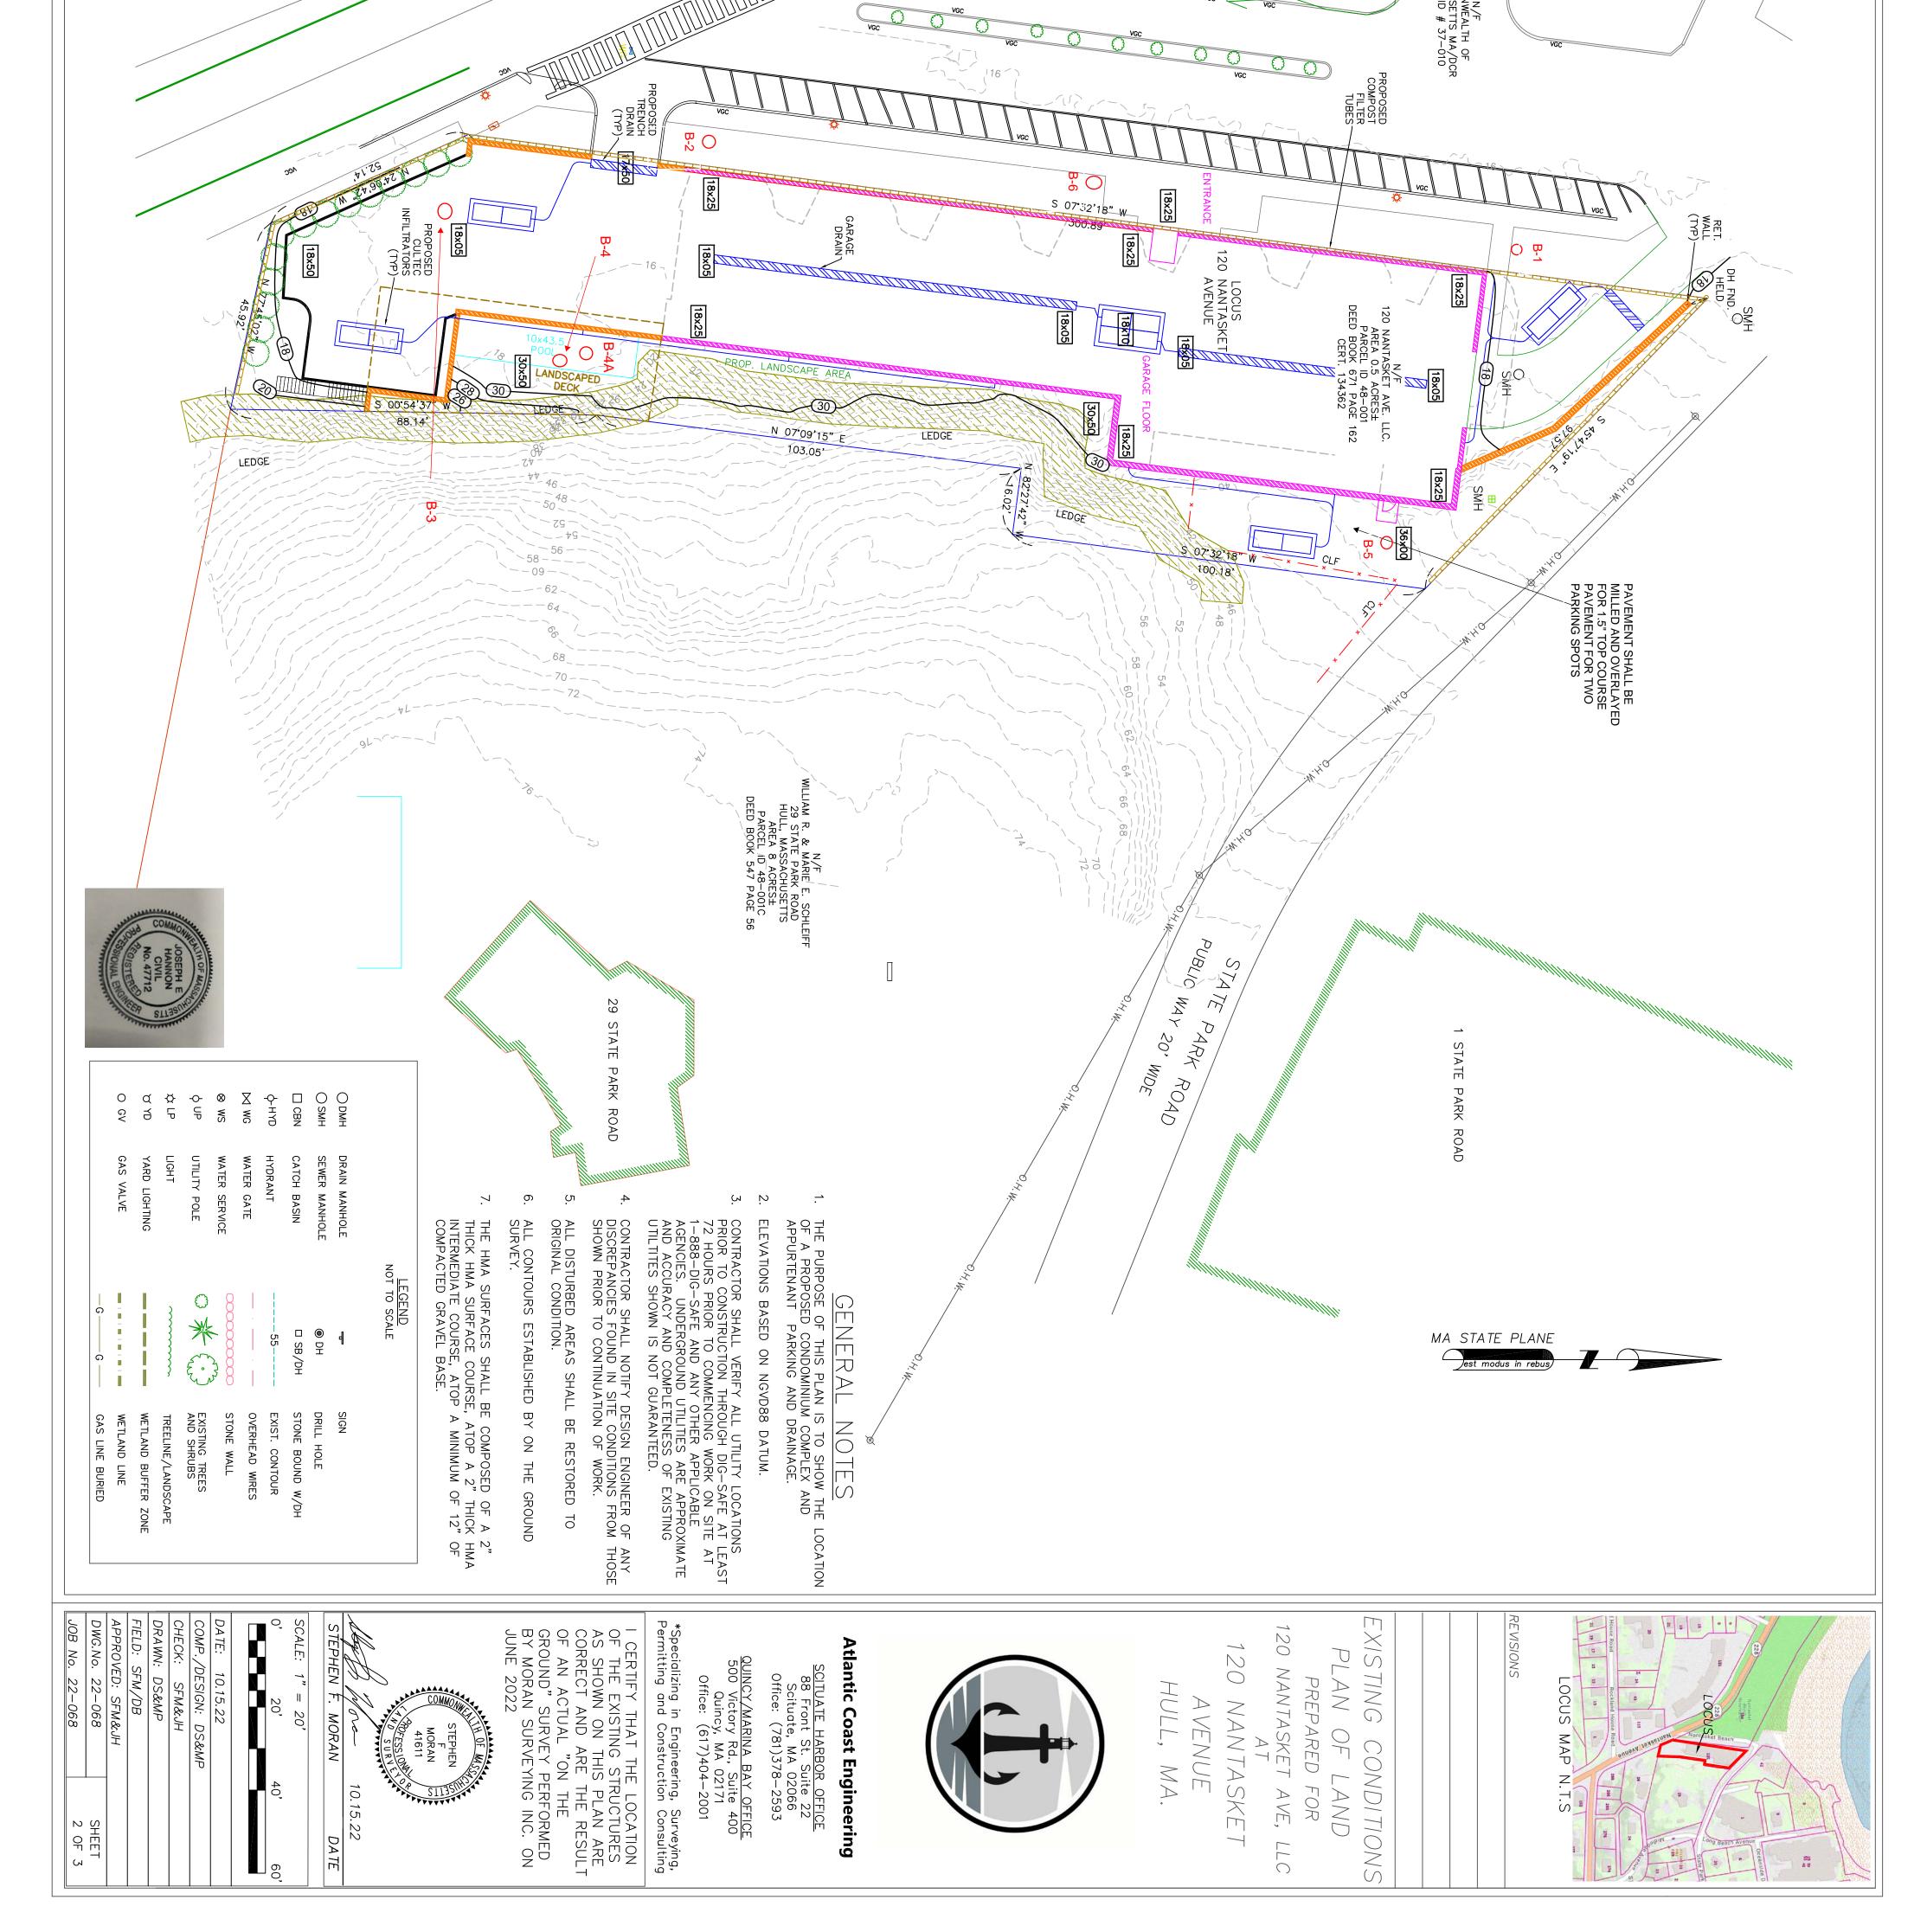

**Email Address** 

| Property location | Address: | 120 Nantasket Avenue |
|-------------------|----------|----------------------|
| Assessors Map #   | 48 Lo    | ot # 001             |

Current Use of Property

#### Proposed Use of Property

Multi-family Development -- Please see attached Letter from Adam J. Brodsky, Esq., in support of Application for NBOD Special Permit/Site Plan Review

Plymouth Registry of deeds Information: Book: <u>00671</u> Page: <u>162</u> and/or Certificate Number (if applicable) <u>134362</u>