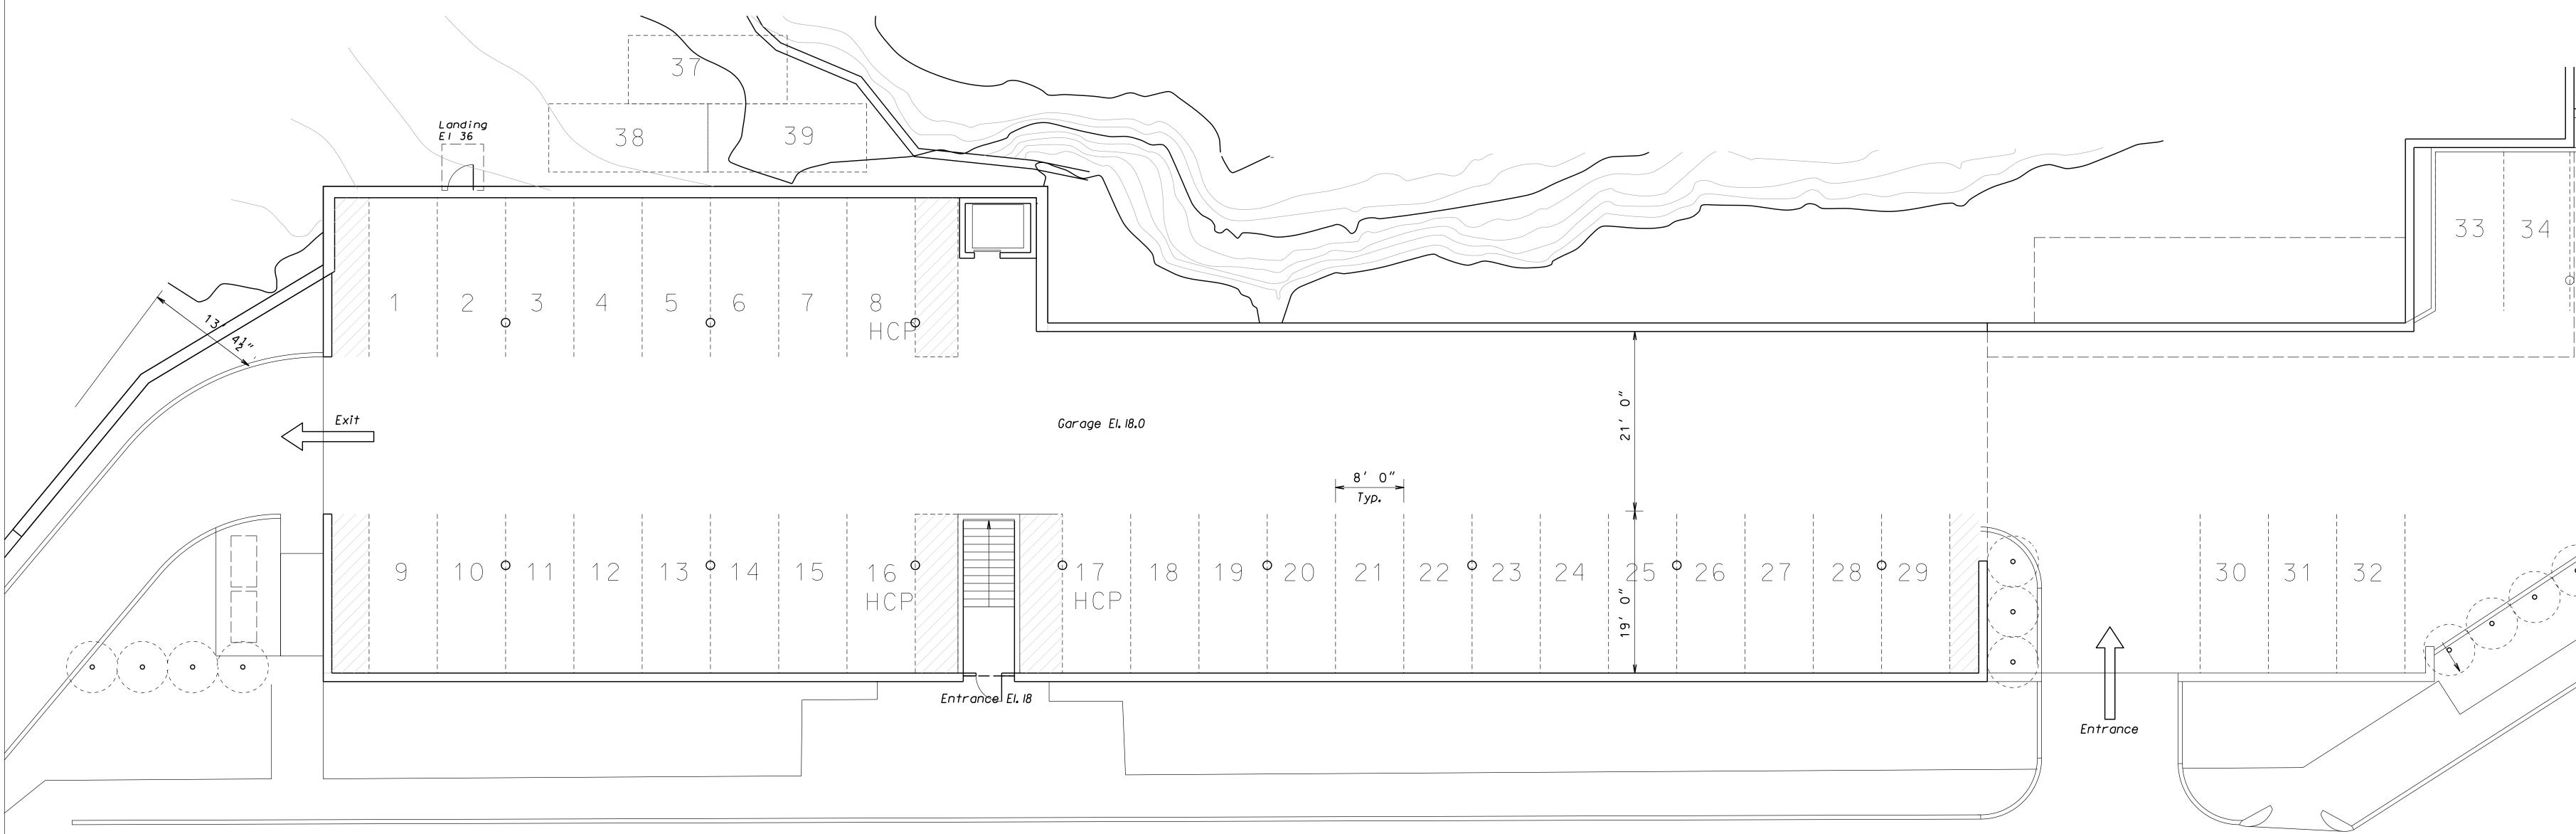

LTA/NSPS LAND TITLE SURVEY PLAN FOR 120 NANTASKET AVENUE IN HULL, MASSACHUSETTS. SCALE 1"=20' PREPARED BY FELDMAN LAND SURVEYORS, BOSTON MASSACHUSETTS. DATED SEPTEMBER 25, 2019. LAND COURT PLAN 2595J ENTITLED SUBDIVISION PLAN OF LAND IN HULL, MASSACHUSETTS SCALE 1"=60' PREPARED BY FRANCIS MC HUGH, SURVEYOR DATED NOVEMBER 20, 1971. CERTIFICATE # 47859. LAND COURT PLAN 2595A ENTITLED SUBDIVISION PLAN OF LAND IN HULL, MASSACHUSETTS SCALE 1'=1000' PREPARED BY CHARLES HOWLAND, SURVEYOR DATED JULY 1,1909.CERTIFICATE # 320. REQUIREMENT LLC REQUIRED 10,000 100.00 20 20 30% "C" DISTRICT AT THE 53.0± 19.0± 53.0± 30.0± ACTUAL 21,700 98.06 65%±  $\bigcirc$ TEARATWAN CONCRETE SIDEWALK HTOW JJBAIRAN -YAW JJBUG AVENUE COMMONWEAL AASSACHUSETTS PARCEL ID # 2 VGC











# FIRST FLOOR (PODIUM) PLAN















|             |          | 1 BR | 2 BR  | 3 BR | Parking | Net<br>Sellable |
|-------------|----------|------|-------|------|---------|-----------------|
|             |          | 700  |       |      |         |                 |
| Level 1     | A        | 709  |       |      | 1       |                 |
|             | В        |      | 960   |      | 2       |                 |
|             | D        |      | 960   |      | 2       |                 |
|             | D        | 721  |       |      | 1       |                 |
|             | E        |      | 960   |      | 2       |                 |
|             | F        |      | 960   |      | 2       |                 |
|             | G        |      | 915   |      | 2       |                 |
|             |