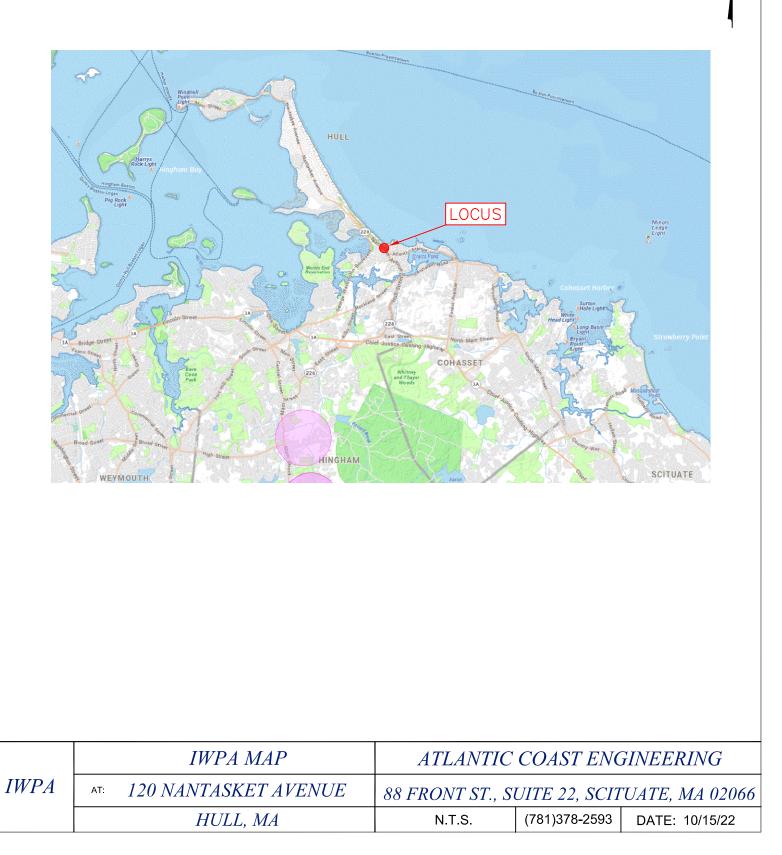

|                                                                                                                                                                                                                                                                                                                                                                      | write<br>Y / N /<br>n/a |
|----------------------------------------------------------------------------------------------------------------------------------------------------------------------------------------------------------------------------------------------------------------------------------------------------------------------------------------------------------------------|-------------------------|
| Narrative describing the proposed work including existing site conditions and proposed work. Should contain sufficient information for the Planning Board to evaluate the project and any impacts on adjacent property owners, neighborhoods, and the town in general.                                                                                               | У                       |
| A site plan showing full extent of the project area and the lot. This shall be prepared by qualified professionals such as a registered engineer, architect, or landscape architect. (include location and dimensions of all existing/proposed buildings, parking, loading areas, curb cuts, internal vehicle pedestrian circulation infrastructure, easements, etc) | у                       |
| Elevations, full color renderings and floor plans of buildings and structures to be erected.<br>A written statement detailing the design characteristics for the development, including but<br>not limited to exterior building materials and architectural treatments.                                                                                              | У                       |
| A landscape plan at the same scale as the site plan, showing the limits of work, existing trees, and all proposed landscape features and improvements including planting areas with size and type of stock for each shrub or tree.                                                                                                                                   | У                       |
| A locus plan showing the entire project and its relation to existing areas, buildings, structures and roads for a distance of 1,000 feet from the project boundaries, or such other distance as may be approved or required by the Planning Board.                                                                                                                   | У                       |
| A photometric plan showing proposed lighting on-site and any effects on surrounding areas (lights should be Dark Sky compliant)                                                                                                                                                                                                                                      | У                       |
| A topographic plan overlaid on the site plan with two foot contour intervals.                                                                                                                                                                                                                                                                                        | у                       |
| Utility Plan (gas; telephone; electrical communications; water; and drainage/sewer)                                                                                                                                                                                                                                                                                  | у                       |
| Drainage/Stormwater Plan and Report                                                                                                                                                                                                                                                                                                                                  | у                       |
| Parking Plan (include a calculation table for number of spaces required)                                                                                                                                                                                                                                                                                             | у                       |