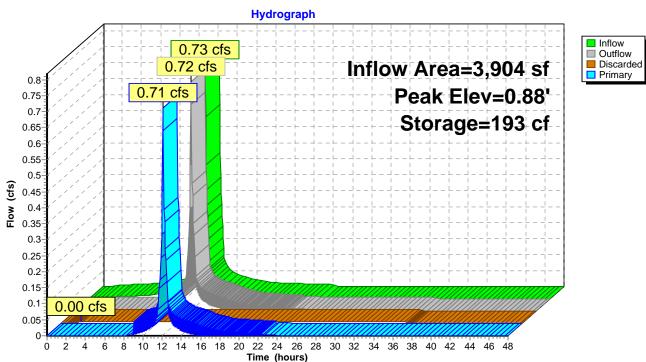

|                                                                                                                                                                                                                                                                                                                                                                      | write<br>Y / N /<br>n/a |
|----------------------------------------------------------------------------------------------------------------------------------------------------------------------------------------------------------------------------------------------------------------------------------------------------------------------------------------------------------------------|-------------------------|
| Narrative describing the proposed work including existing site conditions and proposed work. Should contain sufficient information for the Planning Board to evaluate the project and any impacts on adjacent property owners, neighborhoods, and the town in general.                                                                                               | У                       |
| A site plan showing full extent of the project area and the lot. This shall be prepared by qualified professionals such as a registered engineer, architect, or landscape architect. (include location and dimensions of all existing/proposed buildings, parking, loading areas, curb cuts, internal vehicle pedestrian circulation infrastructure, easements, etc) | у                       |
| Elevations, full color renderings and floor plans of buildings and structures to be erected.<br>A written statement detailing the design characteristics for the development, including but<br>not limited to exterior building materials and architectural treatments.                                                                                              | У                       |
| A landscape plan at the same scale as the site plan, showing the limits of work, existing trees, and all proposed landscape features and improvements including planting areas with size and type of stock for each shrub or tree.                                                                                                                                   | У                       |
| A locus plan showing the entire project and its relation to existing areas, buildings, structures and roads for a distance of 1,000 feet from the project boundaries, or such other distance as may be approved or required by the Planning Board.                                                                                                                   | У                       |
| A photometric plan showing proposed lighting on-site and any effects on surrounding areas (lights should be Dark Sky compliant)                                                                                                                                                                                                                                      | У                       |
| A topographic plan overlaid on the site plan with two foot contour intervals.                                                                                                                                                                                                                                                                                        | у                       |
| Utility Plan (gas; telephone; electrical communications; water; and drainage/sewer)                                                                                                                                                                                                                                                                                  | у                       |
| Drainage/Stormwater Plan and Report                                                                                                                                                                                                                                                                                                                                  | у                       |
| Parking Plan (include a calculation table for number of spaces required)                                                                                                                                                                                                                                                                                             | у                       |