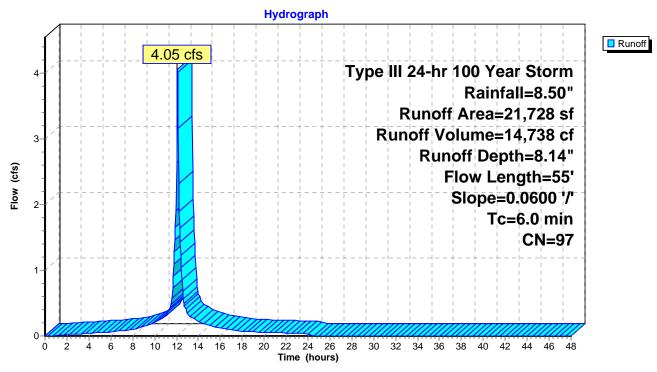

|                                                                                                                                                                                                                                                                                                                                                                      | write<br>Y / N /<br>n/a |
|----------------------------------------------------------------------------------------------------------------------------------------------------------------------------------------------------------------------------------------------------------------------------------------------------------------------------------------------------------------------|-------------------------|
| Narrative describing the proposed work including existing site conditions and proposed work. Should contain sufficient information for the Planning Board to evaluate the project and any impacts on adjacent property owners, neighborhoods, and the town in general.                                                                                               | У                       |
| A site plan showing full extent of the project area and the lot. This shall be prepared by qualified professionals such as a registered engineer, architect, or landscape architect. (include location and dimensions of all existing/proposed buildings, parking, loading areas, curb cuts, internal vehicle pedestrian circulation infrastructure, easements, etc) | у                       |
| Elevations, full color renderings and floor plans of buildings and structures to be erected.<br>A written statement detailing the design characteristics for the development, including but<br>not limited to exterior building materials and architectural treatments.                                                                                              | У                       |
| A landscape plan at the same scale as the site plan, showing the limits of work, existing trees, and all proposed landscape features and improvements including planting areas with size and type of stock for each shrub or tree.                                                                                                                                   | У                       |
| A locus plan showing the entire project and its relation to existing areas, buildings, structures and roads for a distance of 1,000 feet from the project boundaries, or such other distance as may be approved or required by the Planning Board.                                                                                                                   | У                       |
| A photometric plan showing proposed lighting on-site and any effects on surrounding areas (lights should be Dark Sky compliant)                                                                                                                                                                                                                                      | У                       |
| A topographic plan overlaid on the site plan with two foot contour intervals.                                                                                                                                                                                                                                                                                        | у                       |
| Utility Plan (gas; telephone; electrical communications; water; and drainage/sewer)                                                                                                                                                                                                                                                                                  | у                       |
| Drainage/Stormwater Plan and Report                                                                                                                                                                                                                                                                                                                                  | у                       |
| Parking Plan (include a calculation table for number of spaces required)                                                                                                                                                                                                                                                                                             | у                       |