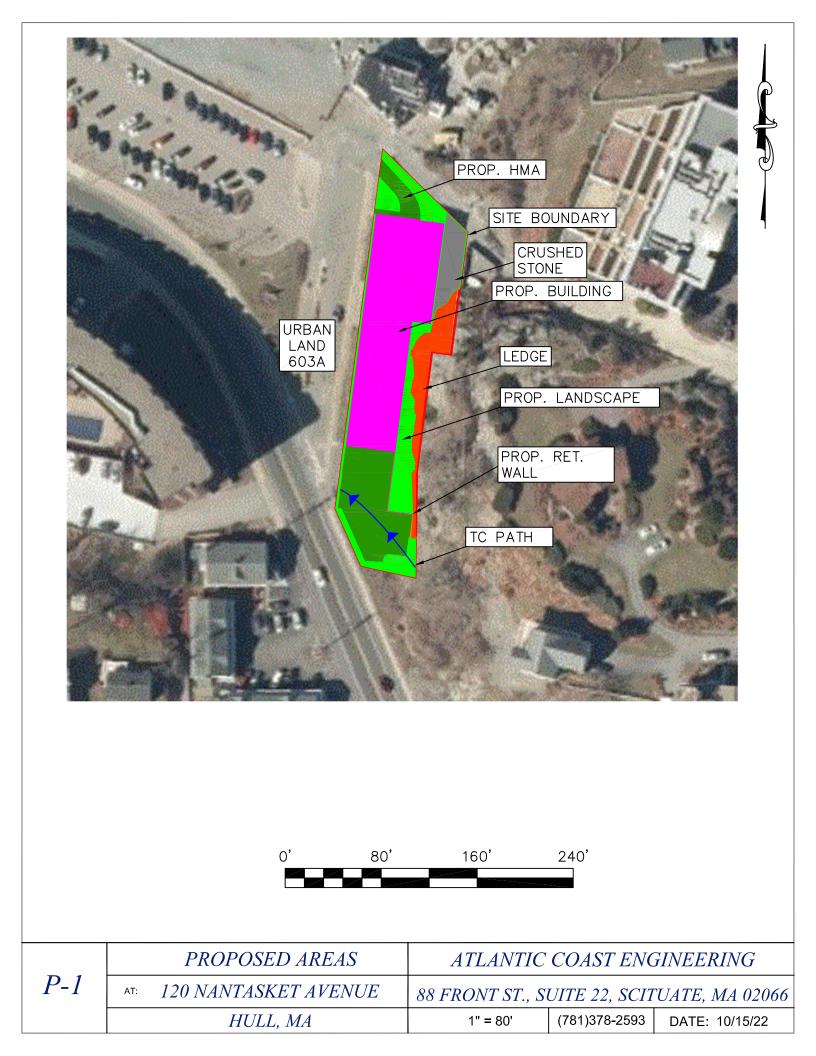

**Email Address** 

| Property location | Address: | 120 Nantasket Avenue |
|-------------------|----------|----------------------|
| Assessors Map #   | 48 Lo    | ot # 001             |

Current Use of Property