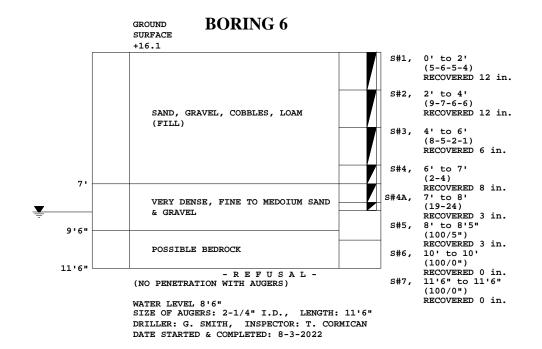

. Figures in column to left (if noted) indicate number of blows to drive casing one foot, using 300 lb. weight falling 24 inches ( $\pm$ ).

3 '

37 LINDEN STREETMEDFORD, MA02155-0001Telephone (781)391-4500To:LEAVITT ASSOC., INC., 1514 BEACON ST., BROOKLINE, MADate:8-4-2022Job No.: 20220106Location:120 NANATASKET AVENUE, HULL, MAScale:1 in.= 5 ft.



 37 LINDEN STREET
 MEDFORD, MA
 02155-0001
 Telephone (781)
 391-4500

 To:
 LEAVITT ASSOC., INC., 1514 BEACON ST., BROOKLINE, MA
 Date:
 8-4-2022
 Job No.:
 20220106

 Location:
 120 NANATASKET AVENUE, HULL, MA
 Scale:
 1 in.=
 5 ft.



37 LINDEN STREETMEDFORD, MA 02155-0001Telephone (781) 391-4500To:LEAVITT ASSOC., INC., 1514 BEACON ST., BROOKLINE, MADate: 8-4-2022Job No.: 20220106Location:120 NANATASKET AVENUE, HULL, MAScale: 1 in.= 5 ft.



| DESTRICTION OF THE PROPERTY OF | ROCKLAND TRUST<br>53-447/113 | 35250<br>⊘‱<br>10/26/2022 |
|-------------------------------------------------------------------------------------------------------------------------------------------------------------------------------------------------------------------------------------------------------------------------------------------------------------------------------------------------------------------------------------------------------------------------------------------------------------------------------------------------------------------------------------------------------------------------------------------------------------------------------------------------------------------------------------------------------------------------------