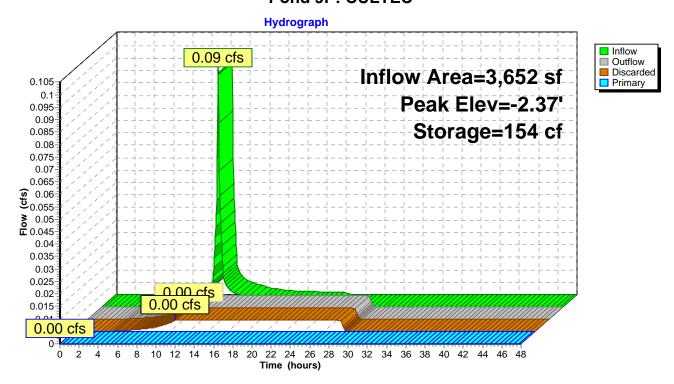

|                                                                                                                                                                                                                                                                                                                                                                      | write<br>Y / N /<br>n/a |
|----------------------------------------------------------------------------------------------------------------------------------------------------------------------------------------------------------------------------------------------------------------------------------------------------------------------------------------------------------------------|-------------------------|
| Narrative describing the proposed work including existing site conditions and proposed work. Should contain sufficient information for the Planning Board to evaluate the project and any impacts on adjacent property owners, neighborhoods, and the town in general.                                                                                               | У                       |
| A site plan showing full extent of the project area and the lot. This shall be prepared by qualified professionals such as a registered engineer, architect, or landscape architect. (include location and dimensions of all existing/proposed buildings, parking, loading areas, curb cuts, internal vehicle pedestrian circulation infrastructure, easements, etc) | у                       |
| Elevations, full color renderings and floor plans of buildings and structures to be erected.<br>A written statement detailing the design characteristics for the development, including but<br>not limited to exterior building materials and architectural treatments.                                                                                              | У                       |
| A landscape plan at the same scale as the site plan, showing the limits of work, existing trees, and all proposed landscape features and improvements including planting areas with size and type of stock for each shrub or tree.                                                                                                                                   | У                       |
| A locus plan showing the entire project and its relation to existing areas, buildings, structures and roads for a distance of 1,000 feet from the project boundaries, or such other distance as may be approved or required by the Planning Board.                                                                                                                   | У                       |
| A photometric plan showing proposed lighting on-site and any effects on surrounding areas (lights should be Dark Sky compliant)                                                                                                                                                                                                                                      | У                       |
| A topographic plan overlaid on the site plan with two foot contour intervals.                                                                                                                                                                                                                                                                                        | у                       |
| Utility Plan (gas; telephone; electrical communications; water; and drainage/sewer)                                                                                                                                                                                                                                                                                  | у                       |
| Drainage/Stormwater Plan and Report                                                                                                                                                                                                                                                                                                                                  | у                       |
| Parking Plan (include a calculation table for number of spaces required)                                                                                                                                                                                                                                                                                             | у                       |