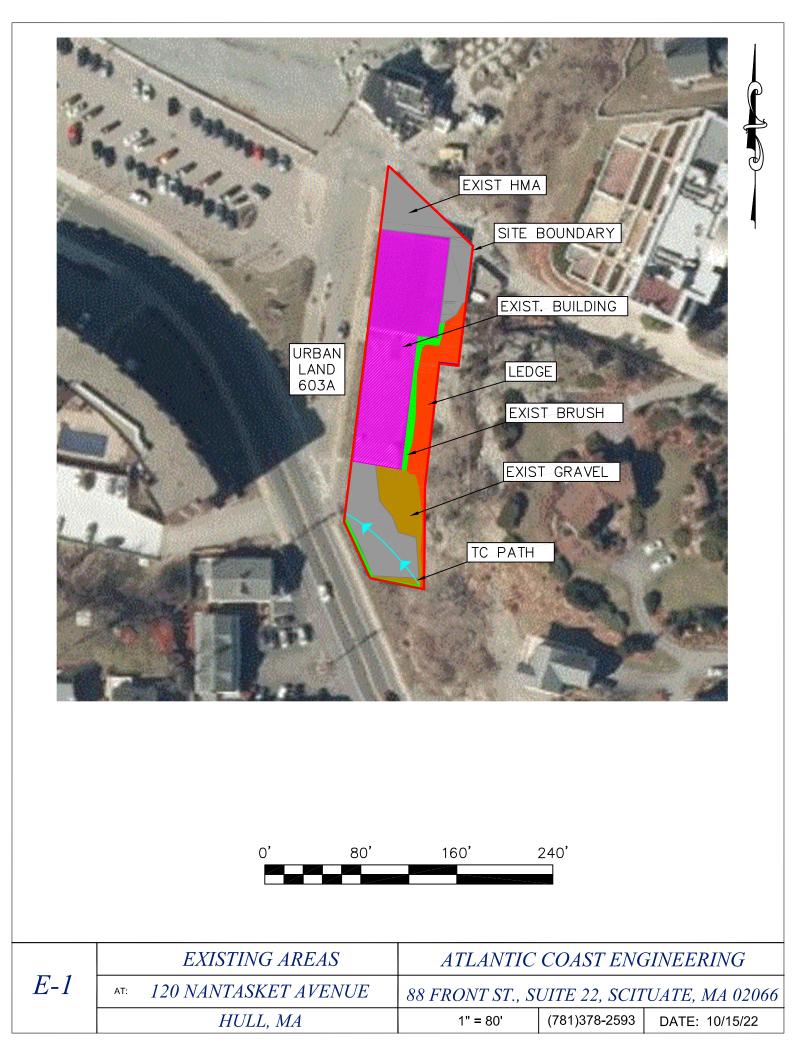

**Email Address** 

| Property location | Address: | 120 Nantasket Avenue |
|-------------------|----------|----------------------|
| Assessors Map #   | 48 Lo    | ot # 001             |

Current Use of Property

|                                                                                                                                                                                                                                                                                                                                                                      | write<br>Y / N /<br>n/a |
|----------------------------------------------------------------------------------------------------------------------------------------------------------------------------------------------------------------------------------------------------------------------------------------------------------------------------------------------------------------------|-------------------------|
| Narrative describing the proposed work including existing site conditions and proposed work. Should contain sufficient information for the Planning Board to evaluate the project and any impacts on adjacent property owners, neighborhoods, and the town in general.                                                                                               | У                       |
| A site plan showing full extent of the project area and the lot. This shall be prepared by qualified professionals such as a registered engineer, architect, or landscape architect. (include location and dimensions of all existing/proposed buildings, parking, loading areas, curb cuts, internal vehicle pedestrian circulation infrastructure, easements, etc) | у                       |
| Elevations, full color renderings and floor plans of buildings and structures to be erected.<br>A written statement detailing the design characteristics for the development, including but<br>not limited to exterior building materials and architectural treatments.                                                                                              | У                       |
| A landscape plan at the same scale as the site plan, showing the limits of work, existing trees, and all proposed landscape features and improvements including planting areas with size and type of stock for each shrub or tree.                                                                                                                                   | У                       |
| A locus plan showing the entire project and its relation to existing areas, buildings, structures and roads for a distance of 1,000 feet from the project boundaries, or such other distance as may be approved or required by the Planning Board.                                                                                                                   | У                       |
| A photometric plan showing proposed lighting on-site and any effects on surrounding areas (lights should be Dark Sky compliant)                                                                                                                                                                                                                                      | У                       |
| A topographic plan overlaid on the site plan with two foot contour intervals.                                                                                                                                                                                                                                                                                        | у                       |
| Utility Plan (gas; telephone; electrical communications; water; and drainage/sewer)                                                                                                                                                                                                                                                                                  | у                       |
| Drainage/Stormwater Plan and Report                                                                                                                                                                                                                                                                                                                                  | у                       |
| Parking Plan (include a calculation table for number of spaces required)                                                                                                                                                                                                                                                                                             | у                       |