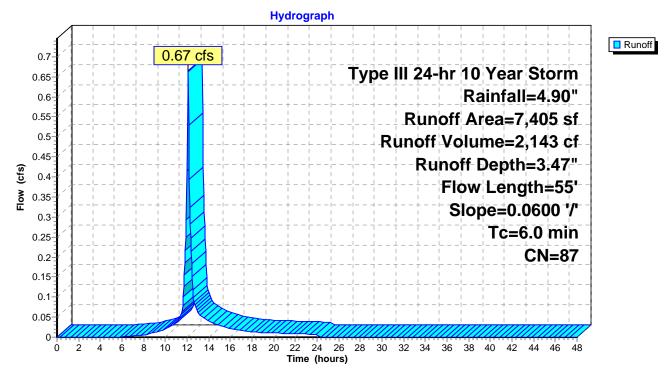

|                                                                                                                                                                                                                                                                                                                                                                      | write<br>Y / N /<br>n/a |
|----------------------------------------------------------------------------------------------------------------------------------------------------------------------------------------------------------------------------------------------------------------------------------------------------------------------------------------------------------------------|-------------------------|
| Narrative describing the proposed work including existing site conditions and proposed work. Should contain sufficient information for the Planning Board to evaluate the project and any impacts on adjacent property owners, neighborhoods, and the town in general.                                                                                               | У                       |
| A site plan showing full extent of the project area and the lot. This shall be prepared by qualified professionals such as a registered engineer, architect, or landscape architect. (include location and dimensions of all existing/proposed buildings, parking, loading areas, curb cuts, internal vehicle pedestrian circulation infrastructure, easements, etc) | у                       |
| Elevations, full color renderings and floor plans of buildings and structures to be erected.<br>A written statement detailing the design characteristics for the development, including but<br>not limited to exterior building materials and architectural treatments.                                                                                              | У                       |
| A landscape plan at the same scale as the site plan, showing the limits of work, existing trees, and all proposed landscape features and improvements including planting areas with size and type of stock for each shrub or tree.                                                                                                                                   | У                       |
| A locus plan showing the entire project and its relation to existing areas, buildings, structures and roads for a distance of 1,000 feet from the project boundaries, or such other distance as may be approved or required by the Planning Board.                                                                                                                   | У                       |
| A photometric plan showing proposed lighting on-site and any effects on surrounding areas (lights should be Dark Sky compliant)                                                                                                                                                                                                                                      | У                       |
| A topographic plan overlaid on the site plan with two foot contour intervals.                                                                                                                                                                                                                                                                                        | у                       |
| Utility Plan (gas; telephone; electrical communications; water; and drainage/sewer)                                                                                                                                                                                                                                                                                  | у                       |
| Drainage/Stormwater Plan and Report                                                                                                                                                                                                                                                                                                                                  | у                       |
| Parking Plan (include a calculation table for number of spaces required)                                                                                                                                                                                                                                                                                             | у                       |