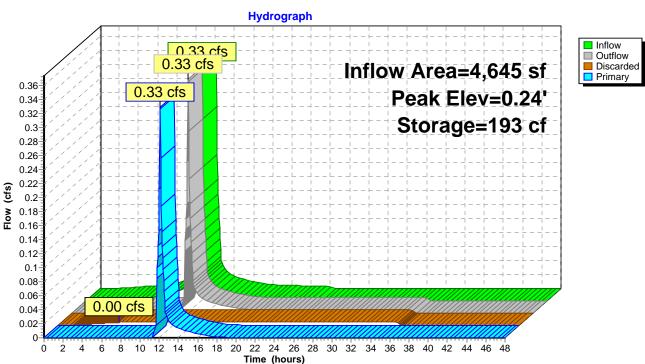

|                                                                                                                                                                                                                                                                                                                                                                      | write<br>Y / N /<br>n/a |
|----------------------------------------------------------------------------------------------------------------------------------------------------------------------------------------------------------------------------------------------------------------------------------------------------------------------------------------------------------------------|-------------------------|
| Narrative describing the proposed work including existing site conditions and proposed work. Should contain sufficient information for the Planning Board to evaluate the project and any impacts on adjacent property owners, neighborhoods, and the town in general.                                                                                               | У                       |
| A site plan showing full extent of the project area and the lot. This shall be prepared by qualified professionals such as a registered engineer, architect, or landscape architect. (include location and dimensions of all existing/proposed buildings, parking, loading areas, curb cuts, internal vehicle pedestrian circulation infrastructure, easements, etc) | у                       |
| Elevations, full color renderings and floor plans of buildings and structures to be erected.<br>A written statement detailing the design characteristics for the development, including but<br>not limited to exterior building materials and architectural treatments.                                                                                              | У                       |
| A landscape plan at the same scale as the site plan, showing the limits of work, existing trees, and all proposed landscape features and improvements including planting areas with size and type of stock for each shrub or tree.                                                                                                                                   | У                       |
| A locus plan showing the entire project and its relation to existing areas, buildings, structures and roads for a distance of 1,000 feet from the project boundaries, or such other distance as may be approved or required by the Planning Board.                                                                                                                   | У                       |
| A photometric plan showing proposed lighting on-site and any effects on surrounding areas (lights should be Dark Sky compliant)                                                                                                                                                                                                                                      | У                       |
| A topographic plan overlaid on the site plan with two foot contour intervals.                                                                                                                                                                                                                                                                                        | у                       |
| Utility Plan (gas; telephone; electrical communications; water; and drainage/sewer)                                                                                                                                                                                                                                                                                  | у                       |
| Drainage/Stormwater Plan and Report                                                                                                                                                                                                                                                                                                                                  | у                       |
| Parking Plan (include a calculation table for number of spaces required)                                                                                                                                                                                                                                                                                             | у                       |