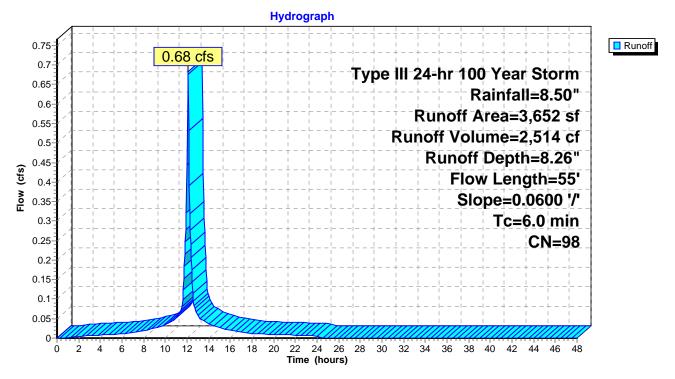

|                                                                                                                                                                                                                                                                                                                                                                      | write<br>Y / N /<br>n/a |
|----------------------------------------------------------------------------------------------------------------------------------------------------------------------------------------------------------------------------------------------------------------------------------------------------------------------------------------------------------------------|-------------------------|
| Narrative describing the proposed work including existing site conditions and proposed work. Should contain sufficient information for the Planning Board to evaluate the project and any impacts on adjacent property owners, neighborhoods, and the town in general.                                                                                               | У                       |
| A site plan showing full extent of the project area and the lot. This shall be prepared by qualified professionals such as a registered engineer, architect, or landscape architect. (include location and dimensions of all existing/proposed buildings, parking, loading areas, curb cuts, internal vehicle pedestrian circulation infrastructure, easements, etc) | у                       |
| Elevations, full color renderings and floor plans of buildings and structures to be erected.<br>A written statement detailing the design characteristics for the development, including but<br>not limited to exterior building materials and architectural treatments.                                                                                              | У                       |
| A landscape plan at the same scale as the site plan, showing the limits of work, existing trees, and all proposed landscape features and improvements including planting areas with size and type of stock for each shrub or tree.                                                                                                                                   | У                       |
| A locus plan showing the entire project and its relation to existing areas, buildings, structures and roads for a distance of 1,000 feet from the project boundaries, or such other distance as may be approved or required by the Planning Board.                                                                                                                   | У                       |
| A photometric plan showing proposed lighting on-site and any effects on surrounding areas (lights should be Dark Sky compliant)                                                                                                                                                                                                                                      | У                       |
| A topographic plan overlaid on the site plan with two foot contour intervals.                                                                                                                                                                                                                                                                                        | у                       |
| Utility Plan (gas; telephone; electrical communications; water; and drainage/sewer)                                                                                                                                                                                                                                                                                  | у                       |
| Drainage/Stormwater Plan and Report                                                                                                                                                                                                                                                                                                                                  | у                       |
| Parking Plan (include a calculation table for number of spaces required)                                                                                                                                                                                                                                                                                             | у                       |