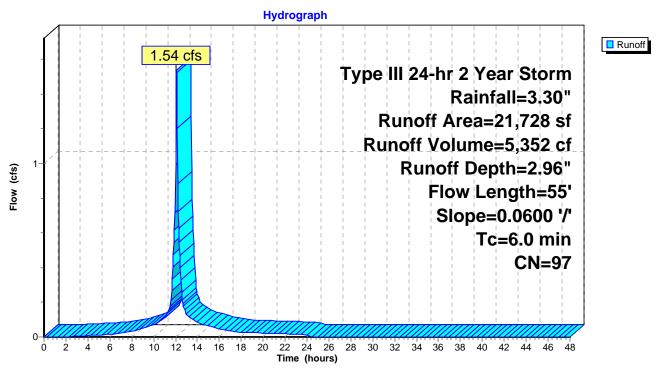

|           |  |  |
| Tc    | Length   | Slope                                      |                   | Capacity     | Description              |           |  |  |
| (min) | (feet)   | (ft/ft)                                    | (ft/sec)          | (cfs)        |                          |           |  |  |
| 0.5   | 55       | 0.0600                                     | 1.95              |              | Sheet Flow, Sheet        |           |  |  |
|       |          |                                            |                   |              | Smooth surfaces n= 0.011 | P2= 3.40" |  |  |
| 0.5   | 55       | Total, Increased to minimum $Tc = 6.0 min$ |                   |              |                          |           |  |  |

#### Subcatchment 1S: EXIST. COND.



#### Subcatchment 2S: IMPERVIOUS

Runoff = 0.13 cfs @ 12.09 hrs, Volume= 465 cf, Depth= 3.07"

Runoff by SCS TR-20 method, UH=SCS, Time Span= 0.00-48.00 hrs, dt= 0.05 hrs Type III 24-hr 2 Year Storm Rainfall=3.30"

|             | Area (sf)      | CN                                         | Description             |                   |                                    |  |
|-------------|----------------|--------------------------------------------|-------------------------|-------------------|------------------------------------|--|
|             | 1,020          | 98                                         | Building                |                   |                                    |  |
|             | 799            | 98                                         | Drive & Rar