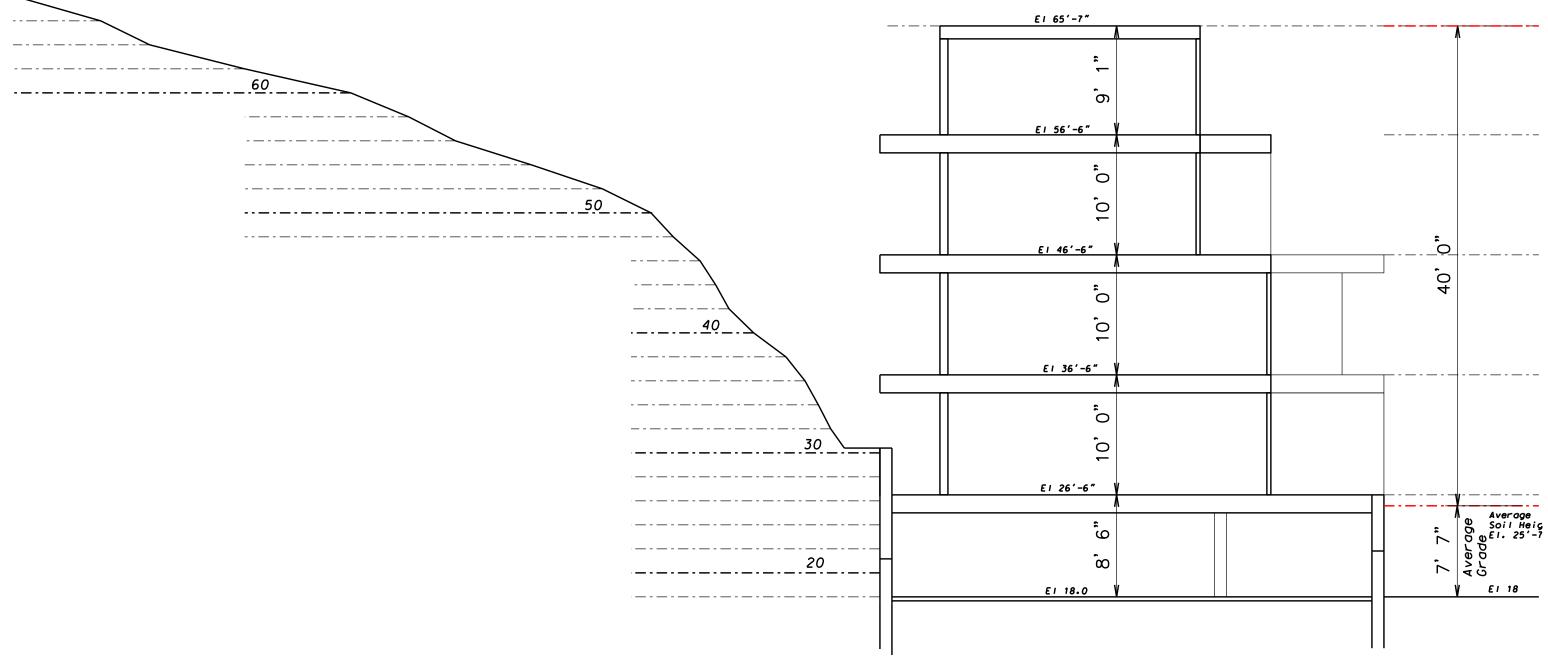

|                                                                                                                                                                                                                                                                                                                                                                      | write<br>Y / N /<br>n/a |
|----------------------------------------------------------------------------------------------------------------------------------------------------------------------------------------------------------------------------------------------------------------------------------------------------------------------------------------------------------------------|-------------------------|
| Narrative describing the proposed work including existing site conditions and proposed work. Should contain sufficient information for the Planning Board to evaluate the project and any impacts on adjacent property owners, neighborhoods, and the town in general.                                                                                               | У                       |
| A site plan showing full extent of the project area and the lot. This shall be prepared by qualified professionals such as a registered engineer, architect, or landscape architect. (include location and dimensions of all existing/proposed buildings, parking, loading areas, curb cuts, internal vehicle pedestrian circulation infrastructure, easements, etc) | у                       |
| Elevations, full color renderings and floor plans of buildings and structures to be erected.<br>A written statement detailing the design characteristics for the development, including but<br>not limited to exterior building materials and architectural treatments.                                                                                              | У                       |
| A landscape plan at the same scale as the site plan, showing the limits of work, existing trees, and all proposed landscape features and improvements including planting areas with size and type of stock for each shrub or tree.                                                                                                                                   | У                       |
| A locus plan showing the entire project and its relation to existing areas, buildings, structures and roads for a distance of 1,000 feet from the project boundaries, or such other distance as may be approved or required by the Planning Board.                                                                                                                   | У                       |
| A photometric plan showing proposed lighting on-site and any effects on surrounding areas (lights should be Dark Sky compliant)                                                                                                                                                                                                                                      | У                       |
| A topographic plan overlaid on the site plan with two foot contour intervals.                                                                                                                                                                                                                                                                                        | у                       |
| Utility Plan (gas; telephone; electrical communications; water; and drainage/sewer)                                                                                                                                                                                                                                                                                  | у                       |
| Drainage/Stormwater Plan and Report                                                                                                                                                                                                                                                                                                                                  | у                       |
| Parking Plan (include a calculation table for number of spaces required)                                                                                                                                                                                                                                                                                             | у                       |