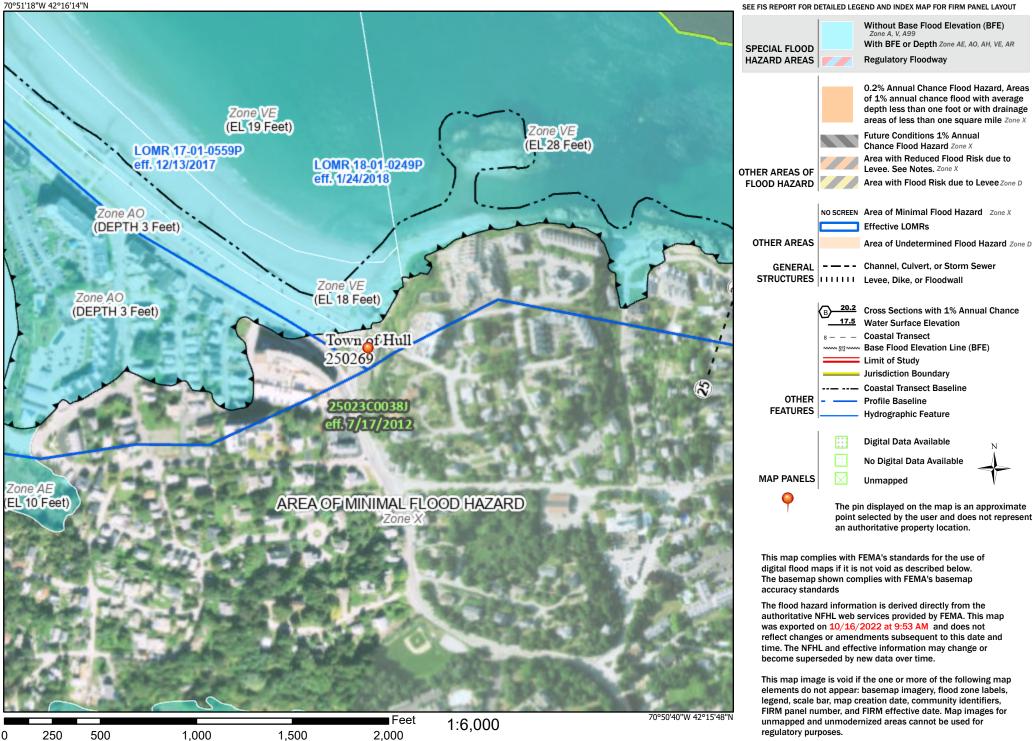

|                                                                                                                                                                                                                                                                                                                                                                      | write<br>Y / N /<br>n/a |
|----------------------------------------------------------------------------------------------------------------------------------------------------------------------------------------------------------------------------------------------------------------------------------------------------------------------------------------------------------------------|-------------------------|
| Narrative describing the proposed work including existing site conditions and proposed work. Should contain sufficient information for the Planning Board to evaluate the project and any impacts on adjacent property owners, neighborhoods, and the town in general.                                                                                               | У                       |
| A site plan showing full extent of the project area and the lot. This shall be prepared by qualified professionals such as a registered engineer, architect, or landscape architect. (include location and dimensions of all existing/proposed buildings, parking, loading areas, curb cuts, internal vehicle pedestrian circulation infrastructure, easements, etc) | у                       |
| Elevations, full color renderings and floor plans of buildings and structures to be erected.<br>A written statement detailing the design characteristics for the development, including but<br>not limited to exterior building materials and architectural treatments.                                                                                              | У                       |
| A landscape plan at the same scale as the site plan, showing the limits of work, existing trees, and all proposed landscape features and improvements including planting areas with size and type of stock for each shrub or tree.                                                                                                                                   | У                       |
| A locus plan showing the entire project and its relation to existing areas, buildings, structures and roads for a distance of 1,000 feet from the project boundaries, or such other distance as may be approved or required by the Planning Board.                                                                                                                   | У                       |
| A photometric plan showing proposed lighting on-site and any effects on surrounding areas (lights should be Dark Sky compliant)                                                                                                                                                                                                                                      | У                       |
| A topographic plan overlaid on the site plan with two foot contour intervals.                                                                                                                                                                                                                                                                                        | у                       |
| Utility Plan (gas; telephone; electrical communications; water; and drainage/sewer)                                                                                                                                                                                                                                                                                  | у                       |
| Drainage/Stormwater Plan and Report                                                                                                                                                                                                                                                                                                                                  | у                       |
| Parking Plan (include a calculation table for number of spaces required)                                                                                                                                                                                                                                                                                             | у                       |