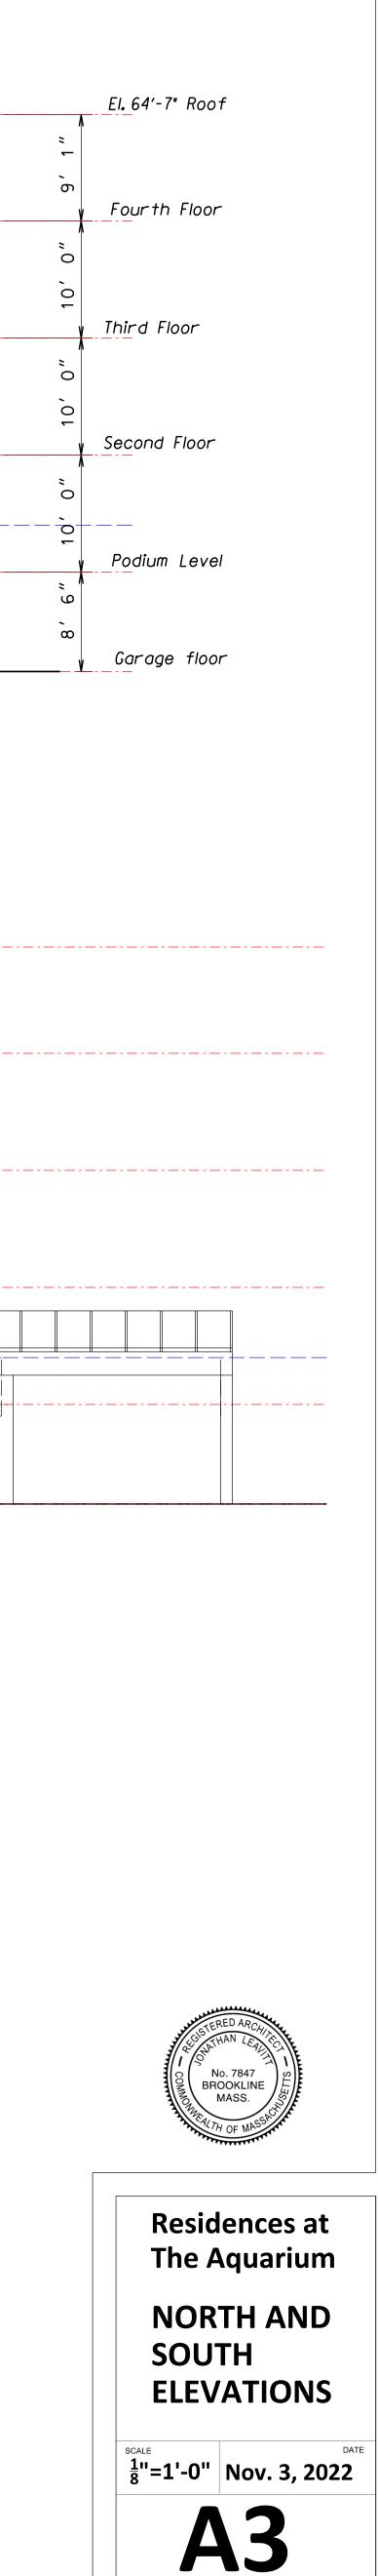

|                                                                                                                                                                                                                                                                                                                                                                      | write<br>Y / N /<br>n/a |
|----------------------------------------------------------------------------------------------------------------------------------------------------------------------------------------------------------------------------------------------------------------------------------------------------------------------------------------------------------------------|-------------------------|
| Narrative describing the proposed work including existing site conditions and proposed work. Should contain sufficient information for the Planning Board to evaluate the project and any impacts on adjacent property owners, neighborhoods, and the town in general.                                                                                               | У                       |
| A site plan showing full extent of the project area and the lot. This shall be prepared by qualified professionals such as a registered engineer, architect, or landscape architect. (include location and dimensions of all existing/proposed buildings, parking, loading areas, curb cuts, internal vehicle pedestrian circulation infrastructure, easements, etc) | у                       |
| Elevations, full color renderings and floor plans of buildings and structures to be erected.<br>A written statement detailing the design characteristics for the development, including but<br>not limited to exterior building materials and architectural treatments.                                                                                              | У                       |
| A landscape plan at the same scale as the site plan, showing the limits of work, existing trees, and all proposed landscape features and improvements including planting areas with size and type of stock for each shrub or tree.                                                                                                                                   | У                       |
| A locus plan showing the entire project and its relation to existing areas, buildings, structures and roads for a distance of 1,000 feet from the project boundaries, or such other distance as may be approved or required by the Planning Board.                                                                                                                   | У                       |
| A photometric plan showing proposed lighting on-site and any effects on surrounding areas (lights should be Dark Sky compliant)                                                                                                                                                                                                                                      | У                       |
| A topographic plan overlaid on the site plan with two foot contour intervals.                                                                                                                                                                                                                                                                                        | у                       |
| Utility Plan (gas; telephone; electrical communications; water; and drainage/sewer)                                                                                                                                                                                                                                                                                  | у                       |
| Drainage/Stormwater Plan and Report                                                                                                                                                                                                                                                                                                                                  | у                       |
| Parking Plan (include a calculation table for number of spaces required)                                                                                                                                                                                                                                                                                             | у                       |