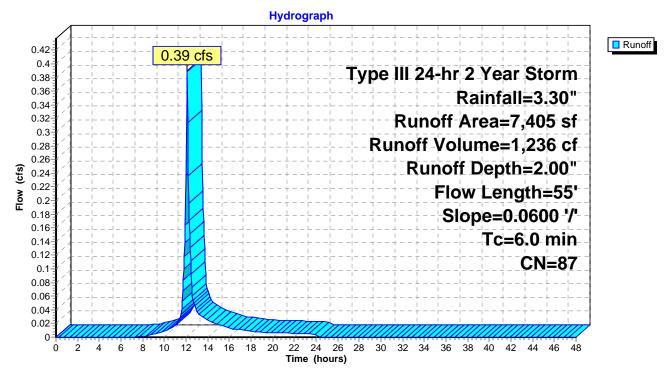

|  |  |  |
| Tc    | Length   | Slope                                    |                       | Capacity | Description                        |  |  |  |
| (min) | (feet)   | (ft/ft)                                  | (ft/sec)              | (cfs)    |                                    |  |  |  |
| 0.5   | 55       | 0.0600                                   | 1.95                  |          | Sheet Flow, Sheet                  |  |  |  |
|       |          |                                          |                       |          | Smooth surfaces n= 0.011 P2= 3.40" |  |  |  |
| 0.5   | 55       | Total, Increased to minimum Tc = 6.0 min |                       |          |                                    |  |  |  |

#### Subcatchment 10S: OVERLAND



Prepared by Atlantic Coast Engineering HydroCAD® 8.00 s/n 003946 © 2006 HydroCAD Software Solutions LLC

### Pond 3P: CULTEC

| Inflow A<br>Inflow<br>Outflow<br>Discarde<br>Primary                                                                                  | = 0.1<br>= 0.0<br>ed = 0.0                                                                                                         | 1,819 sf, Inflow<br>13 cfs @ 12.09<br>01 cfs @ 12.40<br>00 cfs @ 9.10<br>01 cfs @ 12.40 | hrs, Volume=         407 cf, Atten= 90%, Lag= 19.1 min           hrs, Volume=         405 cf |  |  |  |  |  |
|---------------------------------------------------------------------------------------------------------------------------------------|----------------------------------------------------------------