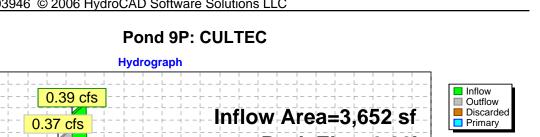

|  |  |  |  |  |  |
| Primary OutFlow Max=0.21 cfs @ 12.09 hrs HW=0.02' (Free Discharge)                                                                                                                                                                                                                                                                                                                                                     |  |  |  |  |  |  |

Primary OutFlow Max=0.21 cfs @ 12.09 hrs HW=0.02' (Free Discharge) —2=Orifice/Grate (Weir Controls 0.21 cfs @ 0.43 fps)



Page 30



## Link 11L: (new Link)

| Inflow Area = | 21,425 sf, Inflow Depth = 2.51" | for 10 Year Storm event           |
|---------------|---------------------------------|-----------------------------------|
| Inflow =      | 2.00 cfs @ 12.09 hrs, Volume=   | 4,474 cf                          |
| Primary =     | 2.00 cfs @ 12.09 hrs, Volume=   | 4,474 cf, Atten= 0%, Lag= 0.0 min |

Primary outflow = Inflow, Time Span= 0.00-48.00 hrs, dt= 0.05 hrs

## Link 11L: (new Link)



## Subcatchment 1S: EXIST. COND.

4.05 cfs @ 12.09 hrs, Volume= Runoff 14,738 cf, Depth= 8.14" =

Runoff by SCS TR-20 method, UH=SCS, Time Span= 0.00-48.00 hrs, dt= 0.05 hrs Type III 24-hr 100 Year Storm Rainfall=8.50"

| A     | Area (sf) | CN I    | CN Description |              |                          |