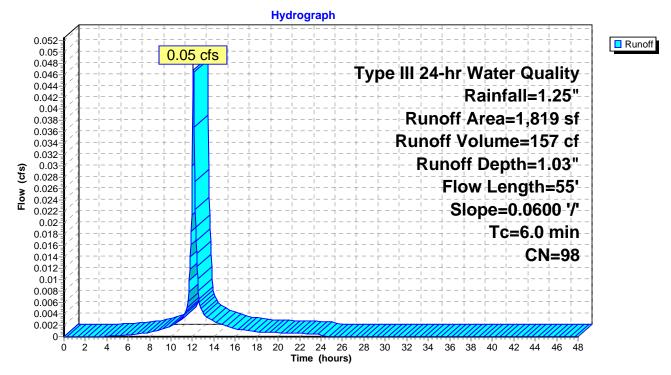

Drive & Rar | mp                |                                                         |
|             | 1,819<br>1,819   | 98 Weighted Average<br>Impervious Area |             |                   |                                                         |
| Tc<br>(min) | Length<br>(feet) | Slope<br>(ft/ft)                       |             | Capacity<br>(cfs) | Description                                             |
| 0.5         | 55               | 0.0600                                 | ) 1.95      |                   | Sheet Flow, Sheet<br>Smooth surfaces n= 0.011 P2= 3.40" |
| 0.5         | 55               | Total, Increased to minimum            |             |                   | Tc = 6.0 min                                            |

#### Subcatchment 2S: IMPERVIOUS



## Subcatchment 4S: IMPERVIOUS

Runoff = 0.10 cfs @ 12.09 hrs, Volume= 337 cf, Depth= 1.03"

Runoff by SCS TR-20 method, UH=SCS, Time Span= 0.00-48.00 hrs, dt= 0.05 hrs Type III 24-hr Water Quality Rainfall=1.25"

| _ | A           | rea (sf)         | CN              | Description |                   |                                       |
|---|-------------|------------------|-----------------|-------------|-------------------|---------------------------------------|
|   |             | 3,904            | 98              | Building    |                   |                                       |
|   |             | 3,904            | Impervious Area |             |                   |                                       |
|   | Tc<br>(min) | Length<br>(feet) | Slop<br>(ft/ft  |