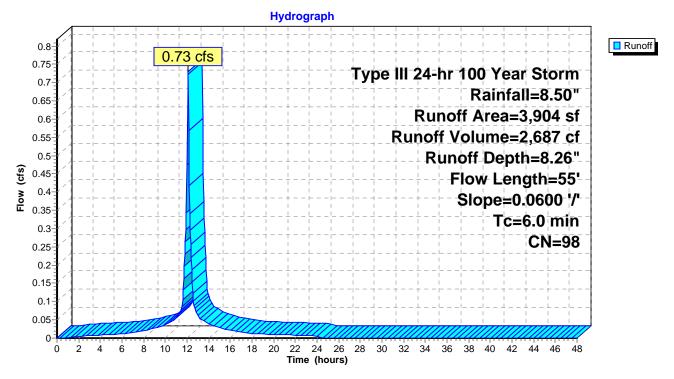

|                                                                                                                                                                                                                                                                                                                                                                      | write<br>Y / N /<br>n/a |
|----------------------------------------------------------------------------------------------------------------------------------------------------------------------------------------------------------------------------------------------------------------------------------------------------------------------------------------------------------------------|-------------------------|
| Narrative describing the proposed work including existing site conditions and proposed work. Should contain sufficient information for the Planning Board to evaluate the project and any impacts on adjacent property owners, neighborhoods, and the town in general.                                                                                               | У                       |
| A site plan showing full extent of the project area and the lot. This shall be prepared by qualified professionals such as a registered engineer, architect, or landscape architect. (include location and dimensions of all existing/proposed buildings, parking, loading areas, curb cuts, internal vehicle pedestrian circulation infrastructure, easements, etc) | у                       |
| Elevations, full color renderings and floor plans of buildings and structures to be erected.<br>A written statement detailing the design characteristics for the development, including but<br>not limited to exterior building materials and architectural treatments.                                                                                              | У                       |
| A landscape plan at the same scale as the site plan, showing the limits of work, existing trees, and all proposed landscape features and improvements including planting areas with size and type of stock for each shrub or tree.                                                                                                                                   | У                       |
| A locus plan showing the entire project and its relation to existing areas, buildings, structures and roads for a distance of 1,000 feet from the project boundaries, or such other distance as may be approved or required by the Planning Board.                                                                                                                   | У                       |
| A photometric plan showing proposed lighting on-site and any effects on surrounding areas (lights should be Dark Sky compliant)                                                                                                                                                                                                                                      | У                       |
| A topographic plan overlaid on the site plan with two foot contour intervals.                                                                                                                                                                                                                                                                                        | у                       |
| Utility Plan (gas; telephone; electrical communications; water; and drainage/sewer)                                                                                                                                                                                                                                                                                  | у                       |
| Drainage/Stormwater Plan and Report                                                                                                                                                                                                                                                                                                                                  | у                       |
| Parking Plan (include a calculation table for number of spaces required)                                                                                                                                                                                                                                                                                             | у                       |