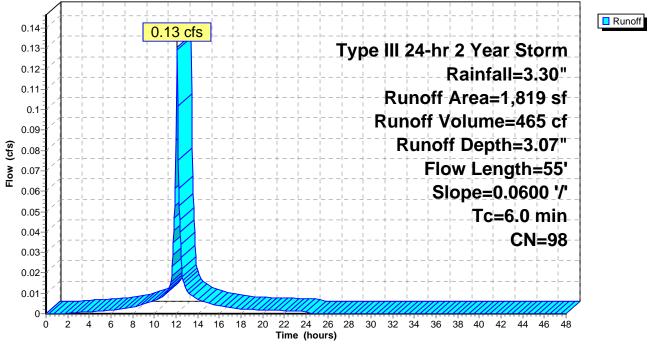

| Weighted A<br>mpervious |                   |                                    |  |
| To<br>(min) |                | Slope<br>(ft/ft)                           | Velocity<br>(ft/sec)    | Capacity<br>(cfs) | Description                        |  |
| 0.5         | 5 55           | 0.0600                                     | 1.95                    |                   | Sheet Flow, Sheet                  |  |
|             |                |                                            |                         |                   | Smooth surfaces n= 0.011 P2= 3.40" |  |
| 0.5         | 5 55           | Total, Increased to minimum $Tc = 6.0$ min |                         |                   |                                    |  |

### Subcatchment 2S: IMPERVIOUS





#### Subcatchment 4S: IMPERVIOUS

0.28 cfs @ 12.09 hrs, Volume= Runoff 998 cf, Depth= 3.07" \_

Runoff by SCS TR-20 method, UH=SCS, Time Span= 0.00-48.00 hrs, dt= 0.05 hrs Type III 24-hr 2 Year Storm Rainfall=3.30"

| _ | A           | rea (sf)         | CN                                       | Description |                   |                                                         |  |  |
|---|-------------|------------------|------------------------------------------|-------------|-------------------|---------------------------------------------------------|--|--|
|   |             | 3,904            | 98                                       | Building    |                   |                                                         |  |  |
|   |             | 3,904            |