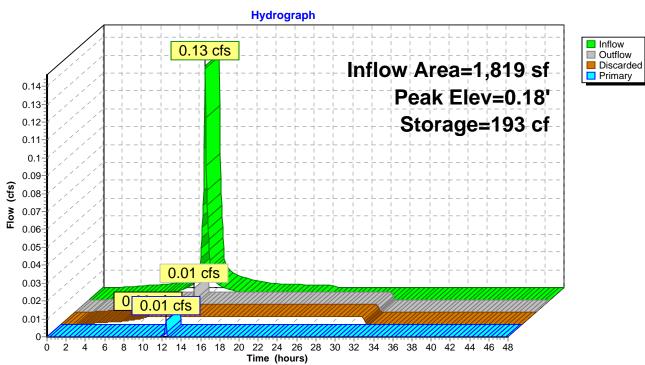

| 0' x 12.00' Horiz. Orifice/Grate Limited to weir flow C= 0.600                               |  |  |  |  |  |
| <b>Discarded OutFlow</b> Max=0.00 cfs @ 9.10 hrs HW=-4.95' (Free Discharge)<br><b>1=Exfiltration</b> (Exfiltration Controls 0.00 cfs) |                                                                                                                                    |                                                                                         |                                                                                              |  |  |  |  |  |

Primary OutFlow Max=0.00 cfs @ 12.40 hrs HW=0.00' (Free Discharge) 2=Orifice/Grate (Orifice Controls 0.00 cfs @ 0.09 fps) 3=Orifice/Grate (Weir Controls 0.00 cfs @ 0.09 fps)



### Pond 3P: CULTEC

Prepared by Atlantic Coast Engineering HydroCAD® 8.00 s/n 003946 © 2006 HydroCAD Software Solutions LLC

### Pond 5P: CULTEC

| Inflow An<br>Inflow<br>Outflow<br>Discarde<br>Primary                                                                                 | = 0.2<br>= 0.3<br>= 0.3<br>= 0.6                              | 28 cfs @ 12.09 h   | hrs, Volume= 1,009 cf, Atten= 0%, Lag= 0.0 min<br>hrs, Volume= 490 cf                          |  |  |  |  |  |
|---------------------------------------------------------------------------------------------------------------------------------------|---------------------------------------------------------------|--------------------|----------------------------------------------------------------------------------------------