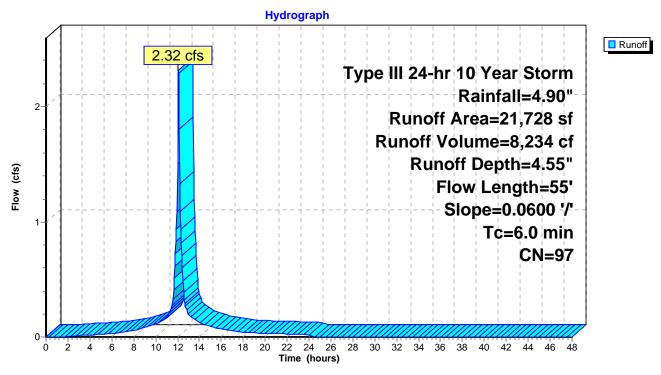

|                                                                                                                                                                                                                                                                                                                                                                      | write<br>Y / N /<br>n/a |
|----------------------------------------------------------------------------------------------------------------------------------------------------------------------------------------------------------------------------------------------------------------------------------------------------------------------------------------------------------------------|-------------------------|
| Narrative describing the proposed work including existing site conditions and proposed work. Should contain sufficient information for the Planning Board to evaluate the project and any impacts on adjacent property owners, neighborhoods, and the town in general.                                                                                               | У                       |
| A site plan showing full extent of the project area and the lot. This shall be prepared by qualified professionals such as a registered engineer, architect, or landscape architect. (include location and dimensions of all existing/proposed buildings, parking, loading areas, curb cuts, internal vehicle pedestrian circulation infrastructure, easements, etc) | у                       |
| Elevations, full color renderings and floor plans of buildings and structures to be erected.<br>A written statement detailing the design characteristics for the development, including but<br>not limited to exterior building materials and architectural treatments.                                                                                              | У                       |
| A landscape plan at the same scale as the site plan, showing the limits of work, existing trees, and all proposed landscape features and improvements including planting areas with size and type of stock for each shrub or tree.                                                                                                                                   | У                       |
| A locus plan showing the entire project and its relation to existing areas, buildings, structures and roads for a distance of 1,000 feet from the project boundaries, or such other distance as may be approved or required by the Planning Board.                                                                                                                   | У                       |
| A photometric plan showing proposed lighting on-site and any effects on surrounding areas (lights should be Dark Sky compliant)                                                                                                                                                                                                                                      | У                       |
| A topographic plan overlaid on the site plan with two foot contour intervals.                                                                                                                                                                                                                                                                                        | у                       |
| Utility Plan (gas; telephone; electrical communications; water; and drainage/sewer)                                                                                                                                                                                                                                                                                  | у                       |
| Drainage/Stormwater Plan and Report                                                                                                                                                                                                                                                                                                                                  | у                       |
| Parking Plan (include a calculation table for number of spaces required)                                                                                                                                                                                                                                                                                             | у                       |