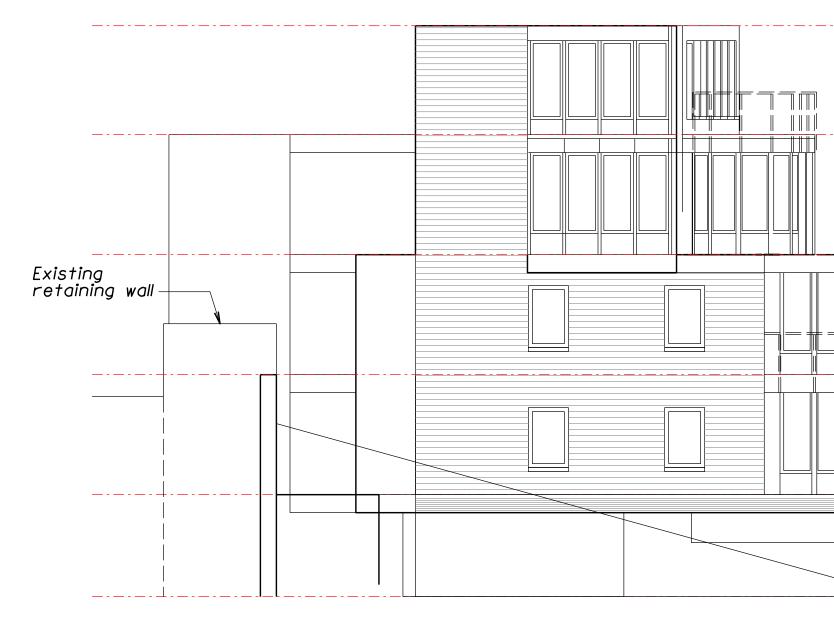

|               |
| <br>                                      | C             |
|                                           | †<br>  S      |
|                                           |               |
| <br>                                      |               |
|                                           |               |
|                                           |               |
|                                           |               |
|                                           |               |
| El.30'-6" Pool Deck on Grade              |               |
|                                           |               |
|                                           |               |
| <br>V / / / / / / / / / / / / / / / / / / | Y  /  /  /  / |





# **NORTH ELEVATION FACING OCEAN**







EI.64'-7" Roof



### WEST ELEVATION FACING OCEAN



**EAST ELEVATION FACING CLIFF** 



| CMU<br>Elevator<br>tower<br>with<br>stucco<br>finish |                       |      | CMU stair<br>tower with<br>stucco finish |  |
|------------------------------------------------------|-----------------------|------|------------------------------------------|--|
|                                                      | Existing<br>retaining | wall | Egress<br>Door                           |  |
|                                                      |                       |      |                                          |  |
|                                                      |                       |      |                                          |