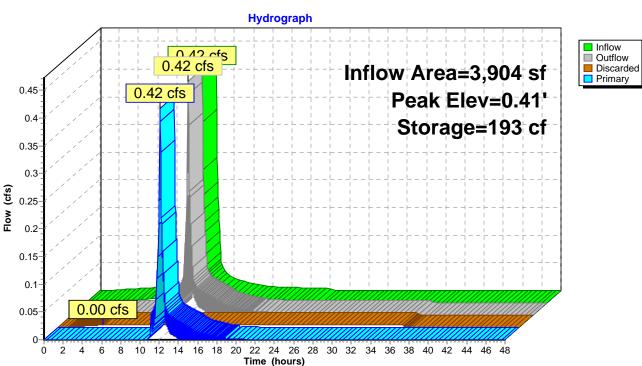

|                                                                                                                                                                                                                                                                                                                                                                      | write<br>Y / N /<br>n/a |
|----------------------------------------------------------------------------------------------------------------------------------------------------------------------------------------------------------------------------------------------------------------------------------------------------------------------------------------------------------------------|-------------------------|
| Narrative describing the proposed work including existing site conditions and proposed work. Should contain sufficient information for the Planning Board to evaluate the project and any impacts on adjacent property owners, neighborhoods, and the town in general.                                                                                               | У                       |
| A site plan showing full extent of the project area and the lot. This shall be prepared by qualified professionals such as a registered engineer, architect, or landscape architect. (include location and dimensions of all existing/proposed buildings, parking, loading areas, curb cuts, internal vehicle pedestrian circulation infrastructure, easements, etc) | у                       |
| Elevations, full color renderings and floor plans of buildings and structures to be erected.<br>A written statement detailing the design characteristics for the development, including but<br>not limited to exterior building materials and architectural treatments.                                                                                              | У                       |
| A landscape plan at the same scale as the site plan, showing the limits of work, existing trees, and all proposed landscape features and improvements including planting areas with size and type of stock for each shrub or tree.                                                                                                                                   | У                       |
| A locus plan showing the entire project and its relation to existing areas, buildings, structures and roads for a distance of 1,000 feet from the project boundaries, or such other distance as may be approved or required by the Planning Board.                                                                                                                   | У                       |
| A photometric plan showing proposed lighting on-site and any effects on surrounding areas (lights should be Dark Sky compliant)                                                                                                                                                                                                                                      | У                       |
| A topographic plan overlaid on the site plan with two foot contour intervals.                                                                                                                                                                                                                                                                                        | у                       |
| Utility Plan (gas; telephone; electrical communications; water; and drainage/sewer)                                                                                                                                                                                                                                                                                  | у                       |
| Drainage/Stormwater Plan and Report                                                                                                                                                                                                                                                                                                                                  | у                       |
| Parking Plan (include a calculation table for number of spaces required)                                                                                                                                                                                                                                                                                             | у                       |