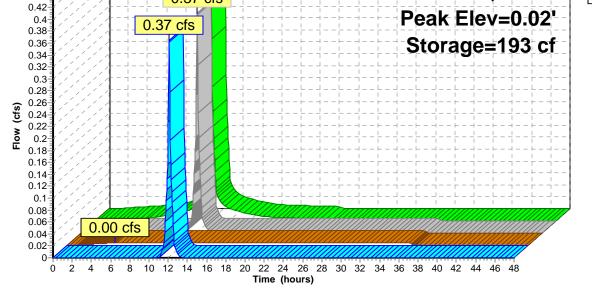

|  |  |  |  |  |  |
| Primary OutFlow Max=0.21 cfs @ 12.09 hrs HW=0.02' (Free Discharge)                                                                                                                                                                                                                                                                                                                                                     |  |  |  |  |  |  |

Primary OutFlow Max=0.21 cfs @ 12.09 hrs HW=0.02' (Free Discharge) —2=Orifice/Grate (Weir Controls 0.21 cfs @ 0.43 fps)



Page 30



## Link 11L: (new Link)

| Inflow Area = | 21,425 sf, Inflow Depth = 2.51" | for 10 Year Storm event           |
|---------------|---------------------------------|-----------------------------------|
| Inflow =      | 2.00 cfs @ 12.09 hrs, Volume=   | 4,474 cf                          |
| Primary =     | 2.00 cfs @ 12.09 hrs, Volume=   | 4,474 cf, Atten= 0%, Lag= 0.0 min |

Primary outflow = Inflow, Time Span= 0.00-48.00 hrs, dt= 0.05 hrs

## Link 11L: (new Link)



## Subcatchment 1S: EXIST. COND.

4.05 cfs @ 12.09 hrs, Volume= Runoff 14,738 cf, Depth= 8.14" =

Runoff by SCS TR-20 method, UH=SCS, Time Span= 0.00-48.00 hrs, dt= 0.05 hrs Type III 24-hr 100 Year Storm Rainfall=8.50"

| A     | Area (sf) | CN I    | CN Description |              |                          |           |
|--