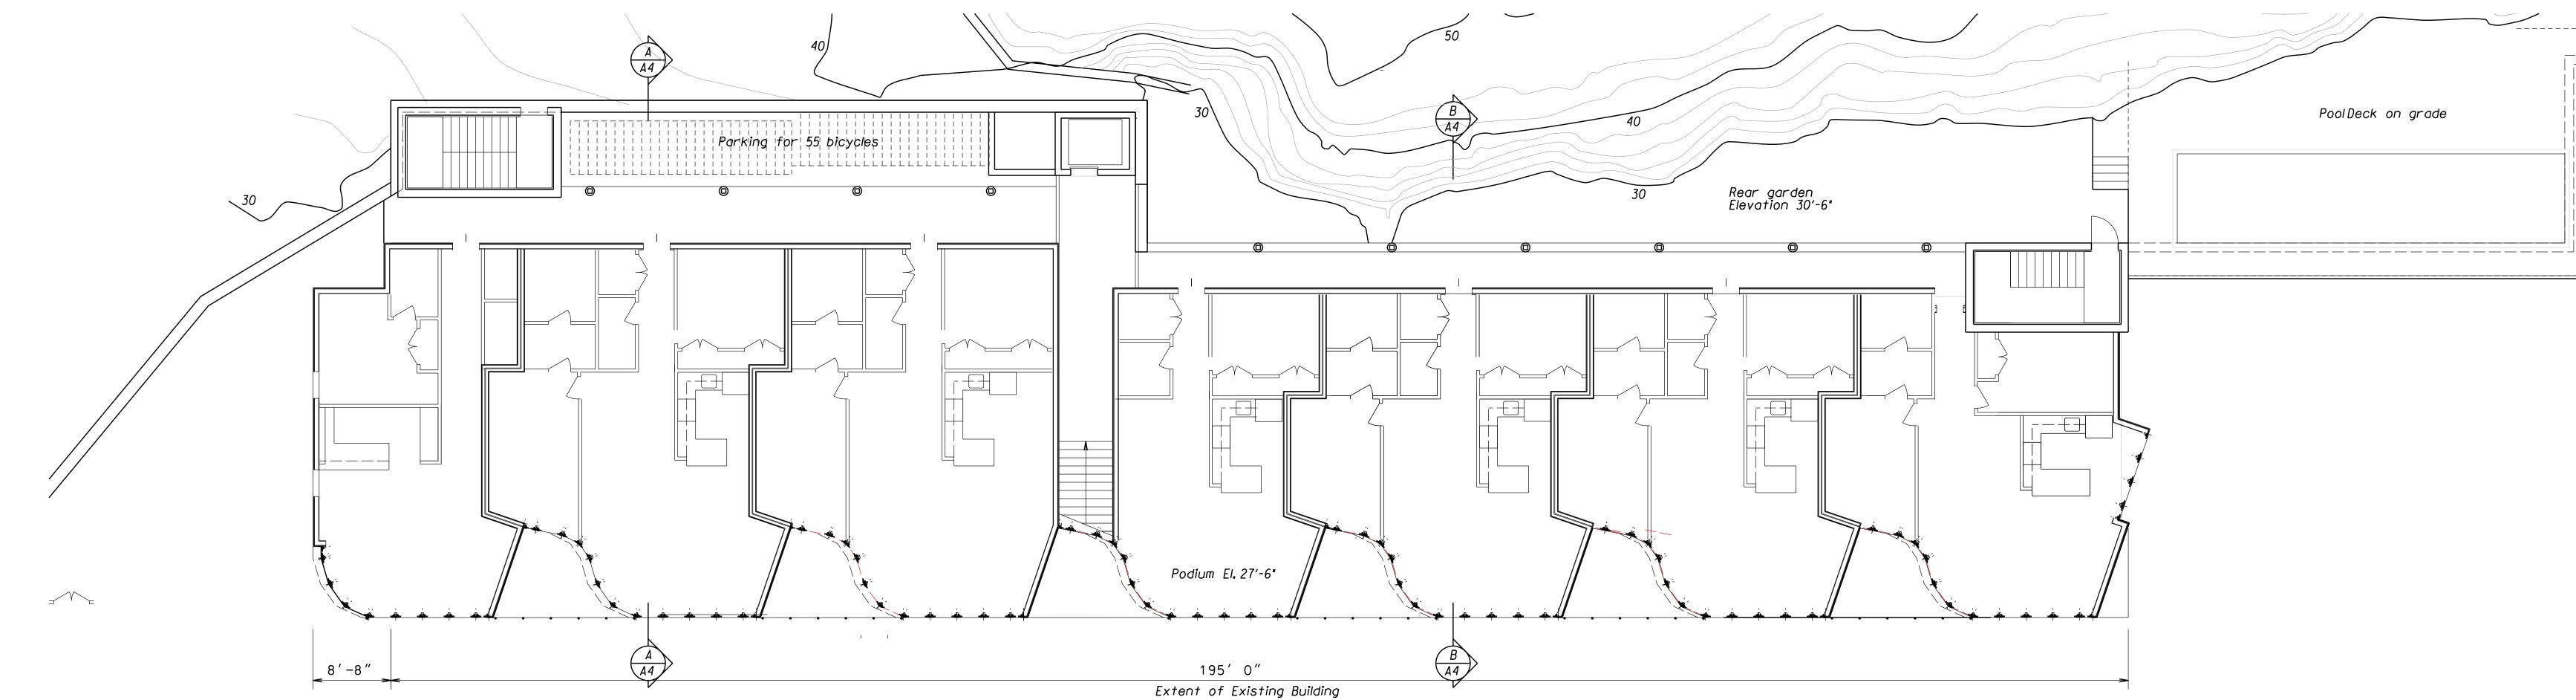

ED ALTA/NSPS LAND TITLE SURVEY PLAN FOR 120 NANTASKET AVENUE IN HULL, MASSACHUSETTS. SCALE 1"=20' PREPARED BY FELDMAN LAND SURVEYORS, BOSTON MASSACHUSETTS. DATED SEPTEMBER 25, 2019. LAND COURT PLAN 2595J ENTITLED SUBDIVISION PLAN OF LAND IN HULL, MASSACHUSETTS SCALE 1"=60' PREPARED BY FRANCIS MC HUGH, SURVEYOR DATED NOVEMBER 20, 1971. CERTIFICATE # 47859. LAND COURT PLAN 2595A ENTITLED SUBDIVISION PLAN OF LAND IN HULL, MASSACHUSETTS SCALE 1'=1000' PREPARED BY CHARLES HOWLAND, SURVEYOR DATED JULY 1,1909.CERTIFICATE # 320. REQUIREMENT LLC REQUIRED 10,000 100.00 20 20 30% "C" DISTRICT AT THE 53.0± 19.0± 53.0± 30.0± ACTUAL 21,700 98.06 65%±  $\bigcirc$ TEARATWAN CONCRETE SIDEWALK HTOW JJBAIRAN -YAW JJBUG AVENUE COMMONWEAL AASSACHUSETTS PARCEL ID # 2 VGC











# FIRST FLOOR (PODIUM) PLAN















|             |          | 1 BR | 2 BR  | 3 BR | Parking | Net<br>Sellable |
|-------------|----------|------|-------|------|---------|-----------------|
|             |          | 700  |       |      |         |                 |
| Level 1     | A        | 709  |       |      | 1       |                 |
|             | В        |      | 960   |      | 2       |                 |
|             | D        |      | 960   |      | 2       |                 |
|             | D        | 721  |       |      | 1       |                 |
|             | E        |      | 960   |      | 2       |                 |
|             | F        |      | 960   |      | 2       |                 |
|             | G        |      | 915   |      | 2       |                 |
|             |