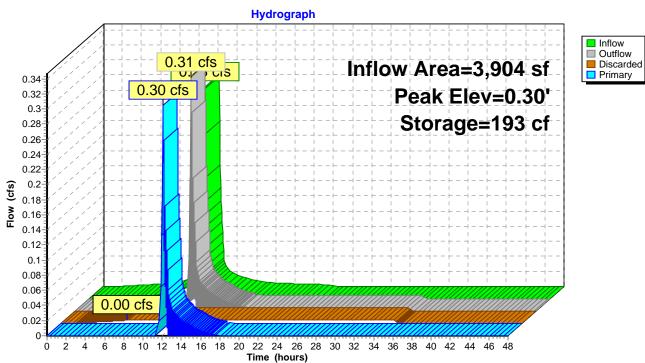

|                                                                                                                                                                                                                                                                                                                                                                      | write<br>Y / N /<br>n/a |
|----------------------------------------------------------------------------------------------------------------------------------------------------------------------------------------------------------------------------------------------------------------------------------------------------------------------------------------------------------------------|-------------------------|
| Narrative describing the proposed work including existing site conditions and proposed work. Should contain sufficient information for the Planning Board to evaluate the project and any impacts on adjacent property owners, neighborhoods, and the town in general.                                                                                               | У                       |
| A site plan showing full extent of the project area and the lot. This shall be prepared by qualified professionals such as a registered engineer, architect, or landscape architect. (include location and dimensions of all existing/proposed buildings, parking, loading areas, curb cuts, internal vehicle pedestrian circulation infrastructure, easements, etc) | у                       |
| Elevations, full color renderings and floor plans of buildings and structures to be erected.<br>A written statement detailing the design characteristics for the development, including but<br>not limited to exterior building materials and architectural treatments.                                                                                              | У                       |
| A landscape plan at the same scale as the site plan, showing the limits of work, existing trees, and all proposed landscape features and improvements including planting areas with size and type of stock for each shrub or tree.                                                                                                                                   | У                       |
| A locus plan showing the entire project and its relation to existing areas, buildings, structures and roads for a distance of 1,000 feet from the project boundaries, or such other distance as may be approved or required by the Planning Board.                                                                                                                   | У                       |
| A photometric plan showing proposed lighting on-site and any effects on surrounding areas (lights should be Dark Sky compliant)                                                                                                                                                                                                                                      | У                       |
| A topographic plan overlaid on the site plan with two foot contour intervals.                                                                                                                                                                                                                                                                                        | у                       |
| Utility Plan (gas; telephone; electrical communications; water; and drainage/sewer)                                                                                                                                                                                                                                                                                  | у                       |
| Drainage/Stormwater Plan and Report                                                                                                                                                                                                                                                                                                                                  | у                       |
| Parking Plan (include a calculation table for number of spaces required)                                                                                                                                                                                                                                                                                             | у                       |