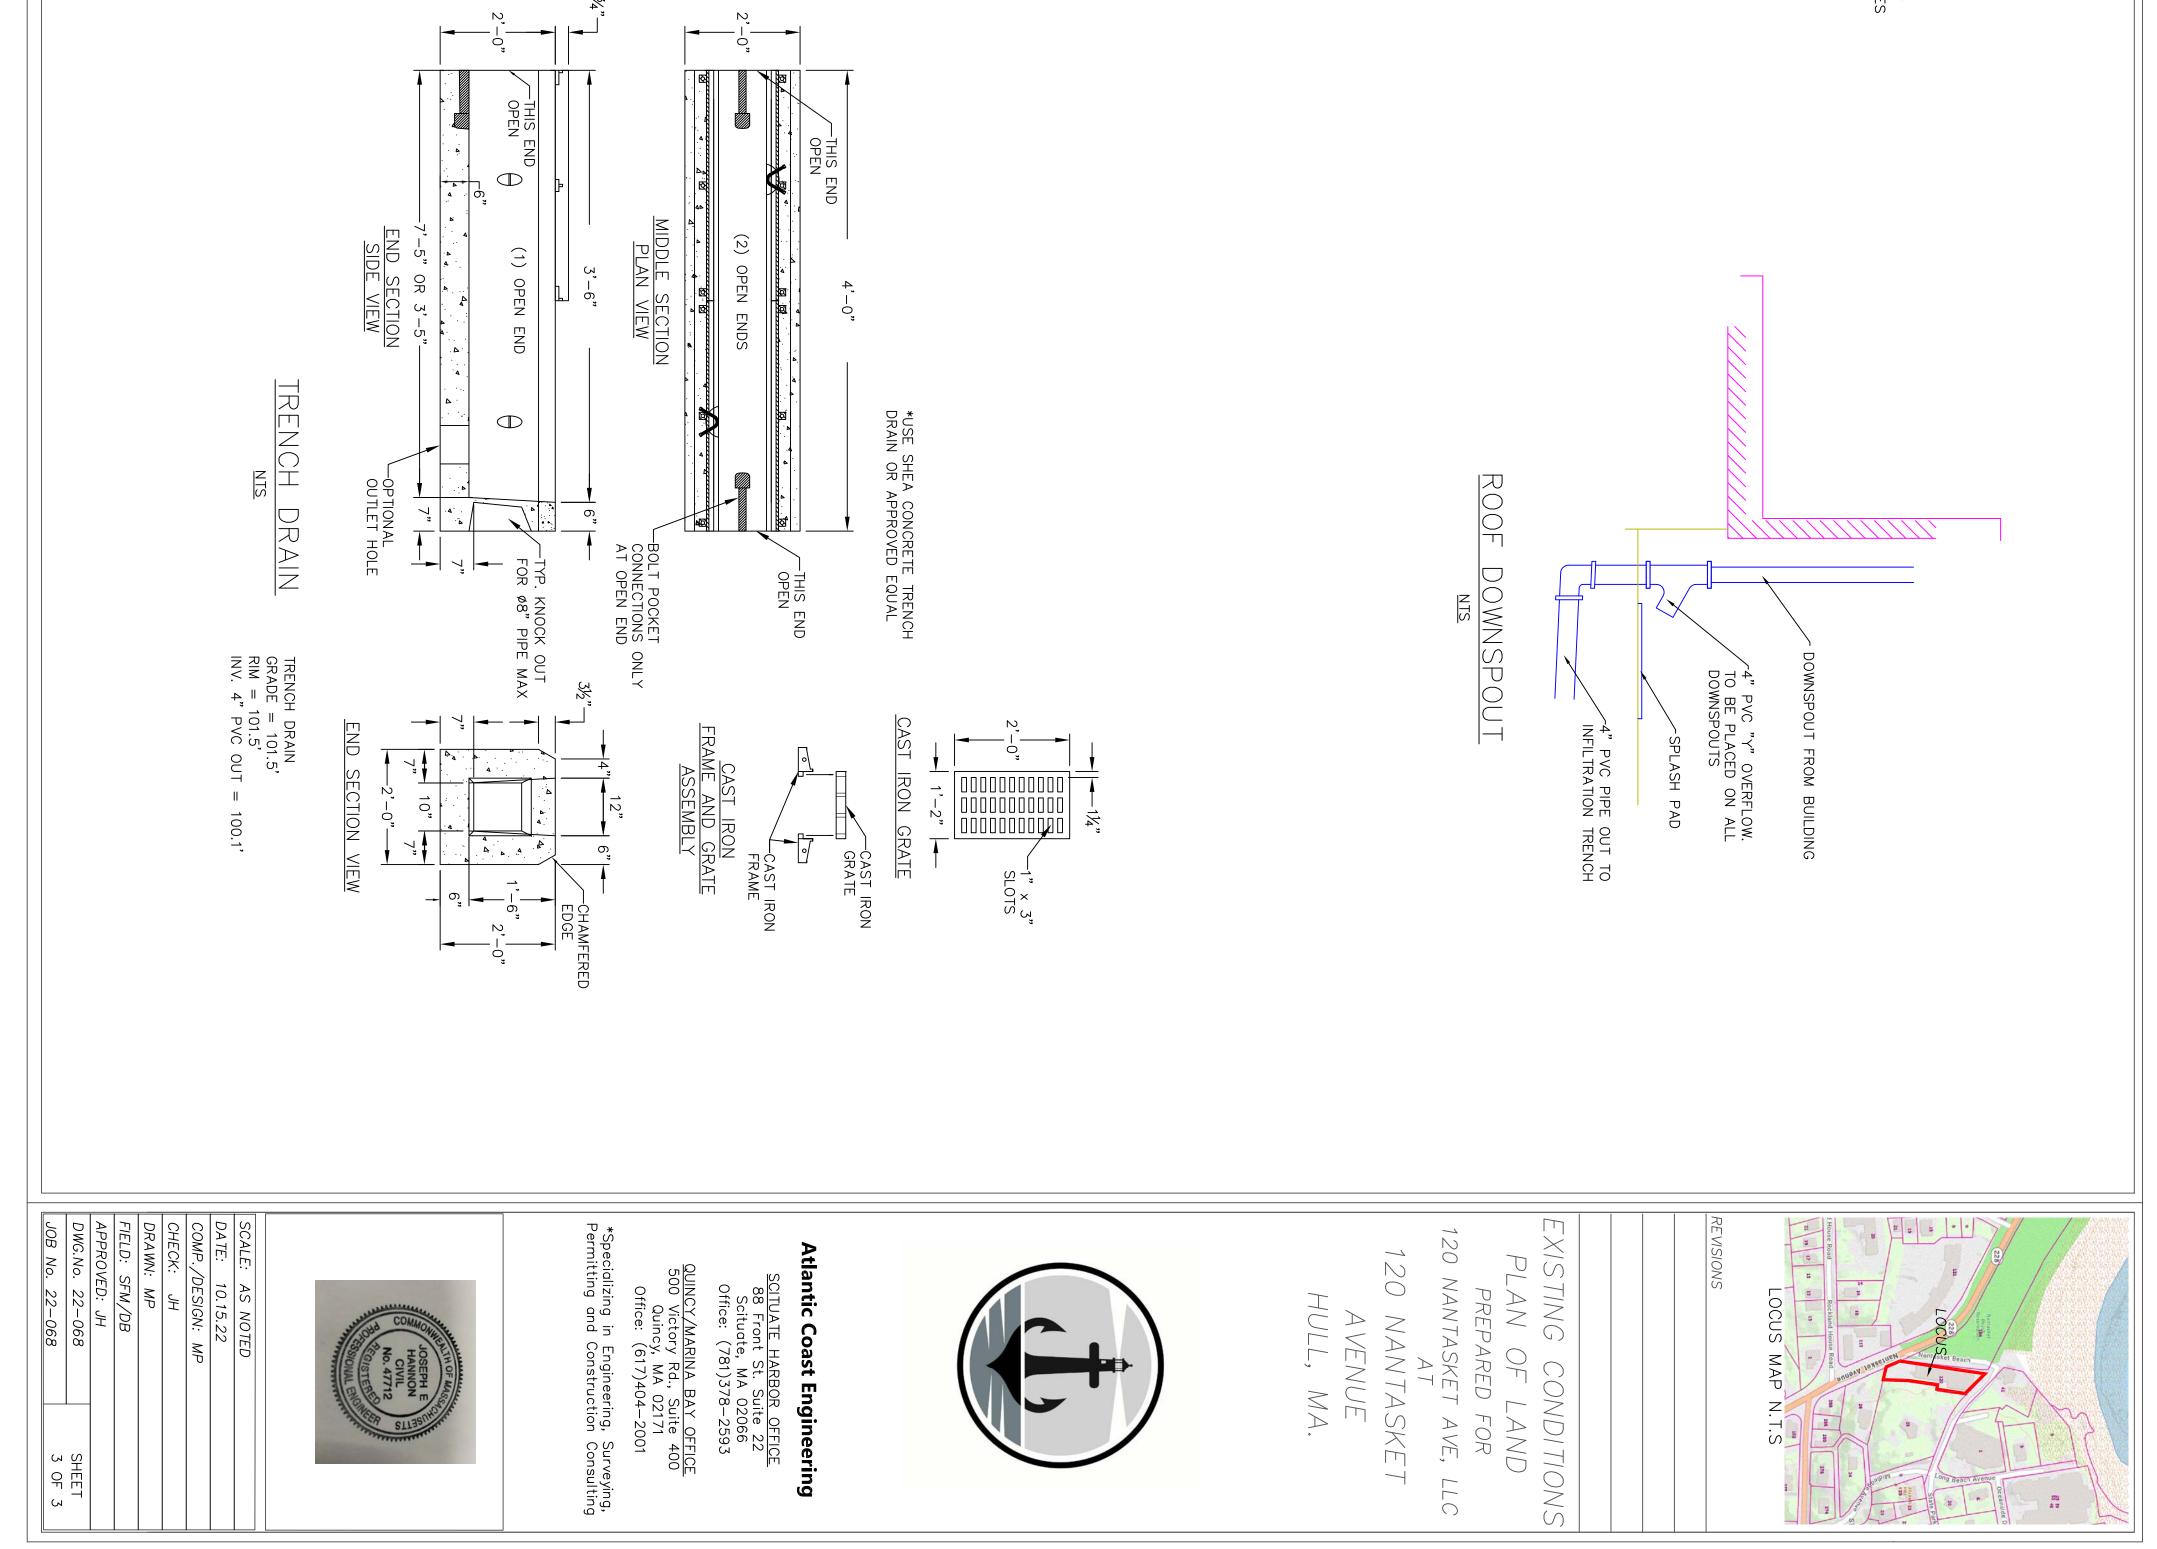

|                                                                                                                                                                                                                                                                                                                                                                      | write<br>Y / N /<br>n/a |
|----------------------------------------------------------------------------------------------------------------------------------------------------------------------------------------------------------------------------------------------------------------------------------------------------------------------------------------------------------------------|-------------------------|
| Narrative describing the proposed work including existing site conditions and proposed work. Should contain sufficient information for the Planning Board to evaluate the project and any impacts on adjacent property owners, neighborhoods, and the town in general.                                                                                               | У                       |
| A site plan showing full extent of the project area and the lot. This shall be prepared by qualified professionals such as a registered engineer, architect, or landscape architect. (include location and dimensions of all existing/proposed buildings, parking, loading areas, curb cuts, internal vehicle pedestrian circulation infrastructure, easements, etc) | у                       |
| Elevations, full color renderings and floor plans of buildings and structures to be erected.<br>A written statement detailing the design characteristics for the development, including but<br>not limited to exterior building materials and architectural treatments.                                                                                              | У                       |
| A landscape plan at the same scale as the site plan, showing the limits of work, existing trees, and all proposed landscape features and improvements including planting areas with size and type of stock for each shrub or tree.                                                                                                                                   | У                       |
| A locus plan showing the entire project and its relation to existing areas, buildings, structures and roads for a distance of 1,000 feet from the project boundaries, or such other distance as may be approved or required by the Planning Board.                                                                                                                   | У                       |
| A photometric plan showing proposed lighting on-site and any effects on surrounding areas (lights should be Dark Sky compliant)                                                                                                                                                                                                                                      | У                       |
| A topographic plan overlaid on the site plan with two foot contour intervals.                                                                                                                                                                                                                                                                                        | у                       |
| Utility Plan (gas; telephone; electrical communications; water; and drainage/sewer)                                                                                                                                                                                                                                                                                  | у                       |
| Drainage/Stormwater Plan and Report                                                                                                                                                                                                                                                                                                                                  | у                       |
| Parking Plan (include a calculation table for number of spaces required)                                                                                                                                                                                                                                                                                             | у                       |