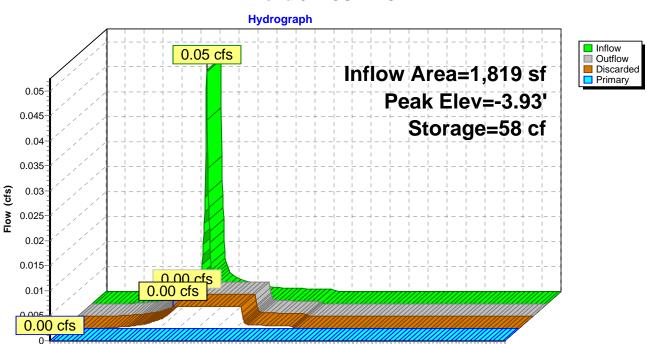

rate X 2.00 C= 0.600                                                          |  |
| #3 F                                                                                                                                   | Primary                   | 0.00' <b>2.00</b>  | <b>0' x 12.00' Horiz. Orifice/Grate</b> Limited to weir flow C= 0.600                          |  |
| <b>Discarded OutFlow</b> Max=0.00 cfs @ 11.55 hrs HW=-4.94' (Free Discharge)<br><b>1=Exfiltration</b> (Exfiltration Controls 0.00 cfs) |                           |                    |                                                                                                |  |

Primary OutFlow Max=0.00 cfs @ 0.00 hrs HW=-5.00' (Free Discharge) 2=Orifice/Grate (Controls 0.00 cfs) 3=Orifice/Grate (Controls 0.00 cfs)



# Pond 3P: CULTEC

0 4 2 4 6 8 10 12 14 16 18 20 22 24 26 28 30 32 34 36 38 40 42 44 46 48 Time (hours)

# Pond 5P: CULTEC

| Inflow Are<br>Inflow<br>Outflow<br>Discarded<br>Primary                                                                                   | = 0.1<br>= 0.0<br>= 0.0 | 3,904 sf, Inflow<br>0 cfs @ 12.09<br>0 cfs @ 10.40<br>0 cfs @ 10.40<br>0 cfs @ 0.00 | hrs, Volume=         337 cf, Atten= 96%, Lag= 0.0 min           hrs, Volume=         337 cf |  |  |
|-------------------------------------------------------------------------------------------------------------------------------------------|-------------------------|-------------------------------------------------------------------------------------|-------------------------------------------------------------------