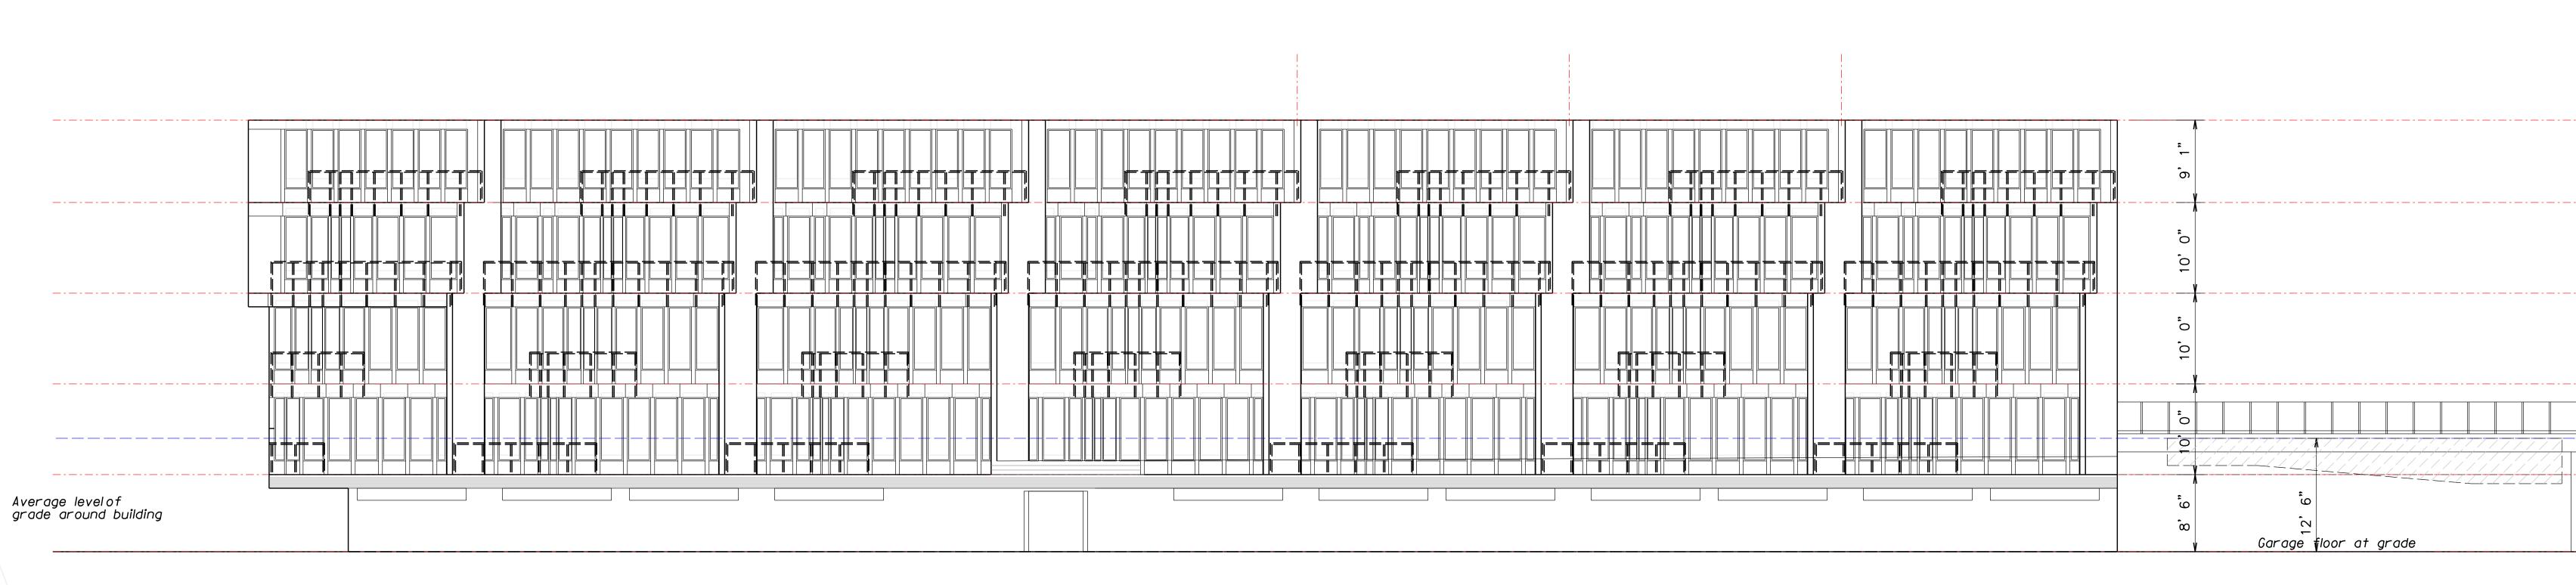

|               |
| <br>                                      | C             |
|                                           | †<br>  S      |
|                                           |               |
| <br>                                      |               |
|                                           |               |
|                                           |               |
|                                           |               |
|                                           |               |
| El.30'-6" Pool Deck on Grade              |               |
|                                           |               |
|                                           |               |
| <br>V / / / / / / / / / / / / / / / / / / | Y  /  /  /  / |





# **NORTH ELEVATION FACING OCEAN**







EI.64'-7" Roof



### WEST ELEVATION FACING OCEAN



**EAST ELEVATION FACING CLIFF** 



| CMU<br>Elevator<br>tower<br>with<br>stucco<br>finish |                       |      | CMU stair<br>tower with<br>stucco finish |  |
|------------------------------------------------------|-----------------------|------|------------------------------------------|--|
|                                                      | Existing<br>retaining | wall | Egress<br>Door                           |  |
|                                                      |                       |      |                                          |  |
|                                                      |                       |      |