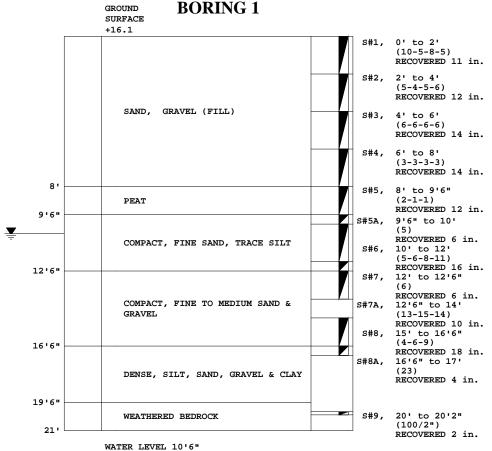

ppendix 'G'

Zone II Map



|    |     | ZONE 2 MAP           | ATLANTIC        | COAST ENC     | GINEERING       |
|----|-----|----------------------|-----------------|---------------|-----------------|
| Z2 | AT: | 120 NANTASKET AVENUE | 88 FRONT ST., S | UITE 22, SCIT | TUATE, MA 02066 |
|    |     | HULL, MA             | N.T.S.          | (781)378-2593 | DATE: 10/15/22  |

### Appendix 'H'

IWPA Map



### Appendix 'I'

Priority/Estimated Habitats of Rare Wildlife/Species Map



# Appendix 'J'

Boring Logs



II F NAMF: N:NAcadVIORS/6952/6952-FO2 dw



 37 LINDEN STREET
 MEDFORD, MA
 02155-0001
 Telephone (781)
 391-4500

 To:
 LEAVITT ASSOC., INC., 1514 BEACON ST., BROOKLINE, MA
 Date:
 8-4-2022
 Job No.:
 20220106

 Location:
 120 NANATASKET AVENUE, HULL, MA
 Scale:
 1 in.=
 5 ft.



SIZE OF AUGERS: 2-1/4" I.D., LENGTH: 21'0" DRILLER: G. SMITH, INSPECTOR: T. CORMICAN DATE STARTED & COMPLETED: 8-2-2022

37 LINDEN STREETMEDFORD, MA 02155-0001Telephone (781) 391-4500To:LEAVITT ASSOC., INC., 1514 BEACON ST., BROOKLINE, MADate: 8-4-2022Job No.: 20220106Location:120 NANATASKET AVENUE, HULL, MAScale: 1 in.= 5 ft.



37 LINDEN STREETMEDFORD, MA 02155-0001Telephone (781) 391-4500To:LEAVITT ASSOC., INC., 1514 BEACON ST., BROOKLINE, MADate: 8-4-2022Job No.: 20220106Location:120 NANATASKET AVENUE, HULL, MAScale: 1 in.= 5ft.





- R E F U S A L -(NO PENETRATION WITH AUGERS)

SIZE OF AUGERS: 2-1/4" I.D., LENGTH: 3'0" DRILLER: G. SMITH, INSPECTOR: T. CORMICAN DATE STARTED & COMPLETED: 8-3-2022

NO WATER ENCOUNTERED

(100/2")

RECOVERED 2 in.

All samples have been visually classif