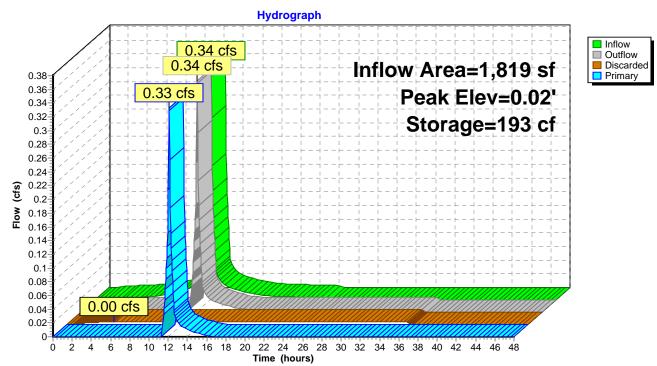

|                                                                                                                                                                                                                                                                                                                                                                      | write<br>Y / N /<br>n/a |
|----------------------------------------------------------------------------------------------------------------------------------------------------------------------------------------------------------------------------------------------------------------------------------------------------------------------------------------------------------------------|-------------------------|
| Narrative describing the proposed work including existing site conditions and proposed work. Should contain sufficient information for the Planning Board to evaluate the project and any impacts on adjacent property owners, neighborhoods, and the town in general.                                                                                               | У                       |
| A site plan showing full extent of the project area and the lot. This shall be prepared by qualified professionals such as a registered engineer, architect, or landscape architect. (include location and dimensions of all existing/proposed buildings, parking, loading areas, curb cuts, internal vehicle pedestrian circulation infrastructure, easements, etc) | у                       |
| Elevations, full color renderings and floor plans of buildings and structures to be erected.<br>A written statement detailing the design characteristics for the development, including but<br>not limited to exterior building materials and architectural treatments.                                                                                              | У                       |
| A landscape plan at the same scale as the site plan, showing the limits of work, existing trees, and all proposed landscape features and improvements including planting areas with size and type of stock for each shrub or tree.                                                                                                                                   | У                       |
| A locus plan showing the entire project and its relation to existing areas, buildings, structures and roads for a distance of 1,000 feet from the project boundaries, or such other distance as may be approved or required by the Planning Board.                                                                                                                   | У                       |
| A photometric plan showing proposed lighting on-site and any effects on surrounding areas (lights should be Dark Sky compliant)                                                                                                                                                                                                                                      | У                       |
| A topographic plan overlaid on the site plan with two foot contour intervals.                                                                                                                                                                                                                                                                                        | у                       |
| Utility Plan (gas; telephone; electrical communications; water; and drainage/sewer)                                                                                                                                                                                                                                                                                  | у                       |
| Drainage/Stormwater Plan and Report                                                                                                                                                                                                                                                                                                                                  | у                       |
| Parking Plan (include a calculation table for number of spaces required)                                                                                                                                                                                                                                                                                             | у                       |