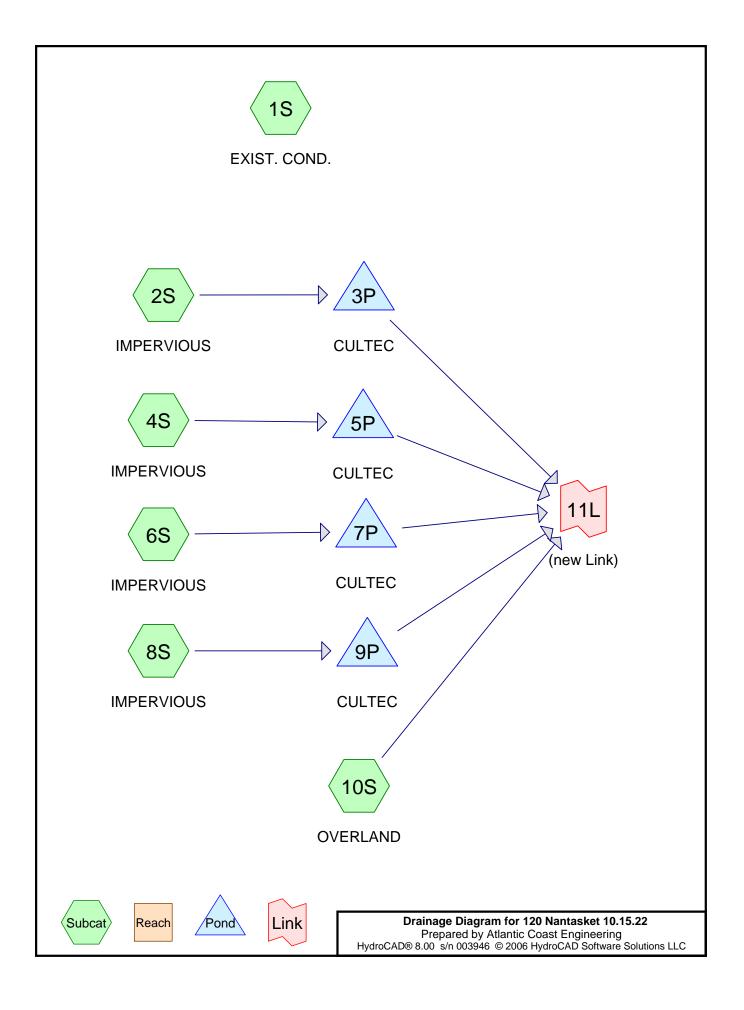

|                                |                 |
| Roof Drains<br>& Gutters<br>Inspect for<br>proper<br>functioning                                      | Cleaned and<br>maintained as<br>needed.                                                         |                   |          |                                          |                                |                 |
| <u>Illicit</u><br><u>Discharges</u><br>Inspect system<br>to verify no<br>illicit discharges<br>exist. | Once per year<br>during dry<br>season.                                                          |                   |          |                                          |                                |                 |

Appendix 'C'

HydroCad Calculations

(Attached)



#### Subcatchment 1S: EXIST. COND.

Runoff = 1.54 cfs @ 12.09 hrs, Volume= 5,352 cf, Depth= 2.96"

Runoff by SCS TR-20 method, UH=SCS, Time Span= 0.00-48.00 hrs, dt= 0.05 hrs Type III 24-hr 2 Year Storm Rainfall=3.30"

| Α     | rea (sf) | CN                                         | Description       |              |                          |           |  |  |
|-------|----------|--------------------------------------------|-------------------|--------------|--------------------------|-----------|--|--|
|       | 9,495    | 98                                         | 3 Building        |              |                          |           |  |  |
|       | 8,345    | 98                                         | Hardscapes        | 5            |                          |           |