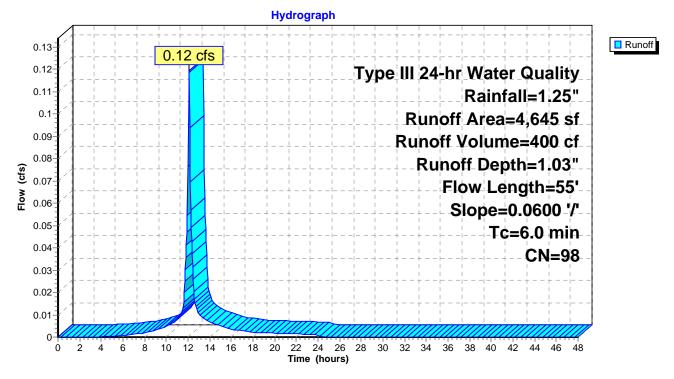

---------------|
|   |             | 4,645            | 98               | Building    |                   |                                                         |
|   |             | 4,645            | Impervious Area  |             |                   |                                                         |
| _ | Tc<br>(min) | Length<br>(feet) | Slope<br>(ft/ft) |             | Capacity<br>(cfs) | Description                                             |
|   | 0.5         | 55               | 0.0600           | ) 1.95      |                   | Sheet Flow, Sheet<br>Smooth surfaces n= 0.011 P2= 3.40" |
|   | 0.5         | 55               | Total,           | Increased t | o minimum         | Tc = 6.0 min                                            |

## Subcatchment 6S: IMPERVIOUS



Page 51

## Subcatchment 8S: IMPERVIOUS

Runoff 0.09 cfs @ 12.09 hrs, Volume= 315 cf, Depth= 1.03" \_

Runoff by SCS TR-20 method, UH=SCS, Time Span= 0.00-48.00 hrs, dt= 0.05 hrs Type III 24-hr Water Quality Rainfall=1.25"

| _ | A           | rea (sf)         | CN               | Description          |                   |                                                         |
|---|-------------|------------------|------------------|----------------------|-------------------|---------------------------------------------------------|
|   |             | 3,652            | 98 Drive & Ramp  |                      |                   |                                                         |
|   |             | 3,652            | Impervious Area  |                      |