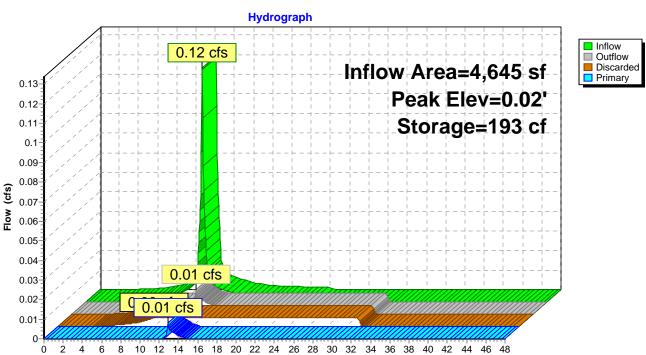

|                                                                                                                                                                                                                                                                                                                                                                      | write<br>Y / N /<br>n/a |
|----------------------------------------------------------------------------------------------------------------------------------------------------------------------------------------------------------------------------------------------------------------------------------------------------------------------------------------------------------------------|-------------------------|
| Narrative describing the proposed work including existing site conditions and proposed work. Should contain sufficient information for the Planning Board to evaluate the project and any impacts on adjacent property owners, neighborhoods, and the town in general.                                                                                               | У                       |
| A site plan showing full extent of the project area and the lot. This shall be prepared by qualified professionals such as a registered engineer, architect, or landscape architect. (include location and dimensions of all existing/proposed buildings, parking, loading areas, curb cuts, internal vehicle pedestrian circulation infrastructure, easements, etc) | у                       |
| Elevations, full color renderings and floor plans of buildings and structures to be erected.<br>A written statement detailing the design characteristics for the development, including but<br>not limited to exterior building materials and architectural treatments.                                                                                              | У                       |
| A landscape plan at the same scale as the site plan, showing the limits of work, existing trees, and all proposed landscape features and improvements including planting areas with size and type of stock for each shrub or tree.                                                                                                                                   | У                       |
| A locus plan showing the entire project and its relation to existing areas, buildings, structures and roads for a distance of 1,000 feet from the project boundaries, or such other distance as may be approved or required by the Planning Board.                                                                                                                   | У                       |
| A photometric plan showing proposed lighting on-site and any effects on surrounding areas (lights should be Dark Sky compliant)                                                                                                                                                                                                                                      | У                       |
| A topographic plan overlaid on the site plan with two foot contour intervals.                                                                                                                                                                                                                                                                                        | у                       |
| Utility Plan (gas; telephone; electrical communications; water; and drainage/sewer)                                                                                                                                                                                                                                                                                  | у                       |
| Drainage/Stormwater Plan and Report                                                                                                                                                                                                                                                                                                                                  | у                       |
| Parking Plan (include a calculation table for number of spaces required)                                                                                                                                                                                                                                                                                             | у                       |