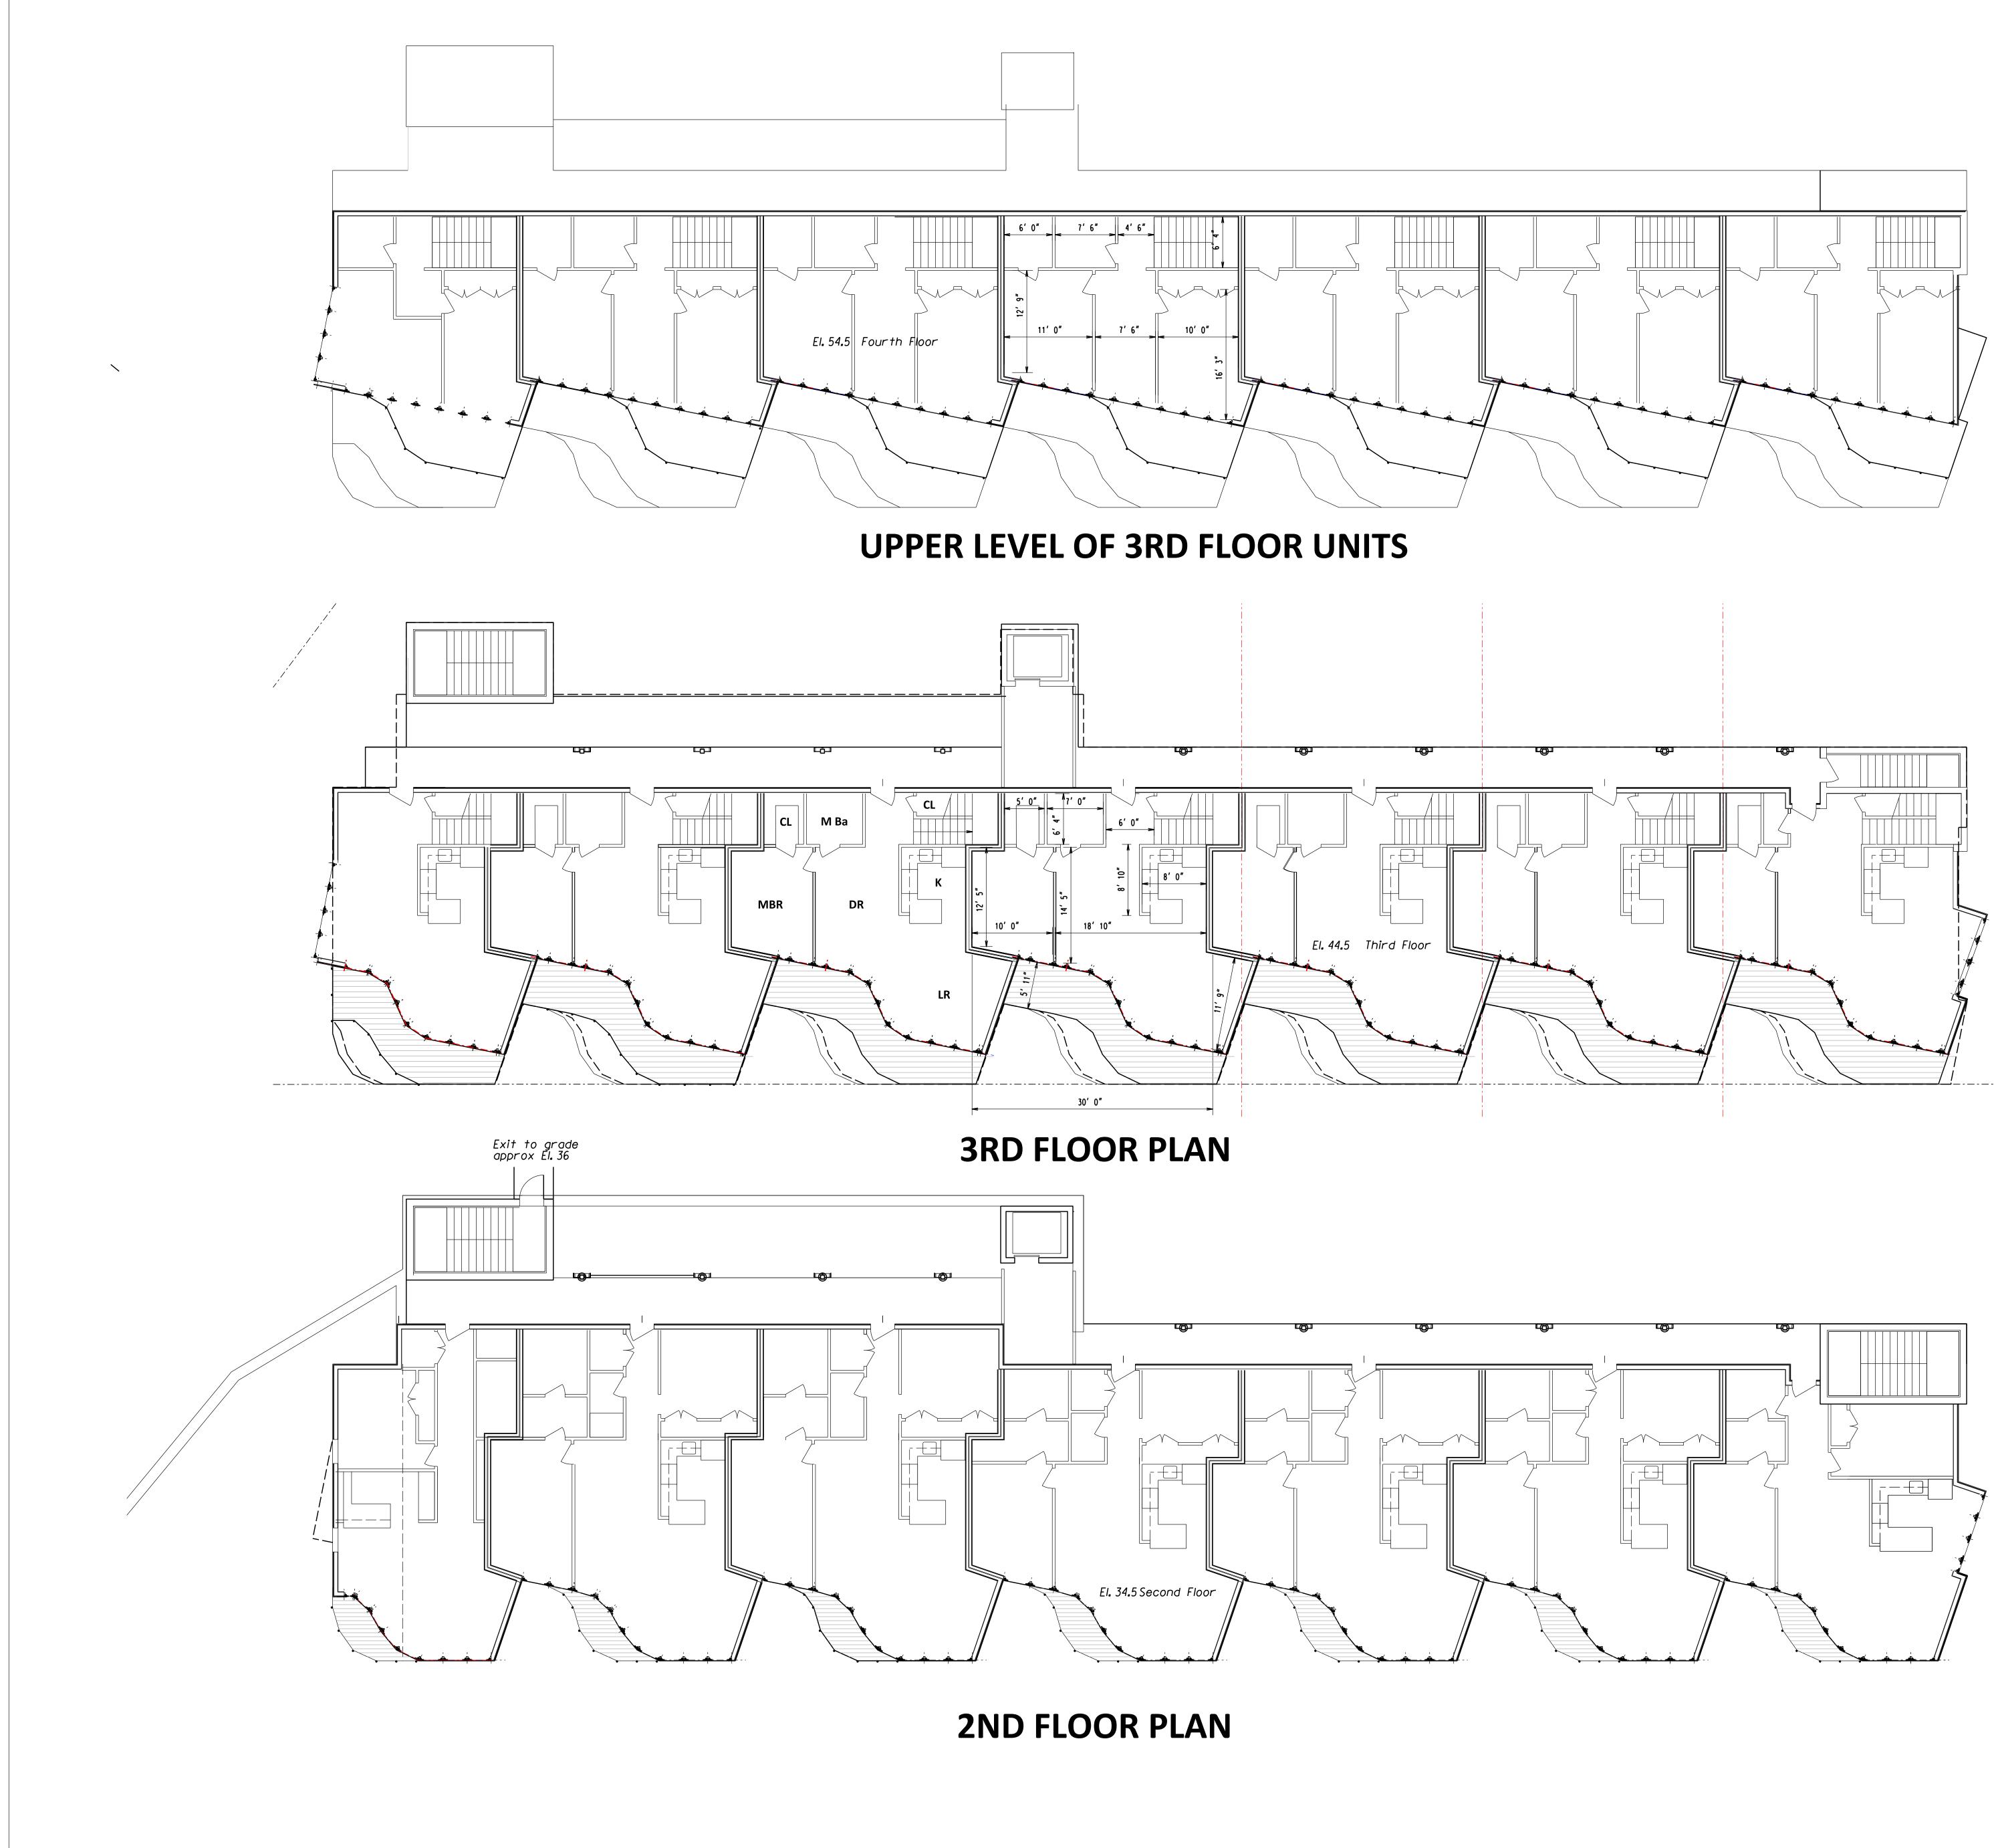

LAND TITLE SURVEY PLAN FOR 120 NANTASKET AVENUE IN HULL, MASSACHUSETTS. SCALE 1"=20' PREPARED BY FELDMAN LAND SURVEYORS, BOSTON MASSACHUSETTS. DATED SEPTEMBER 25, 2019. LAND COURT PLAN 2595J ENTITLED SUBDIVISION PLAN OF LAND IN HULL, MASSACHUSETTS SCALE 1"=60' PREPARED BY FRANCIS MC HUGH, SURVEYOR DATED NOVEMBER 20, 1971. CERTIFICATE # 47859. LAND COURT PLAN 2595A ENTITLED SUBDIVISION PLAN OF LAND IN HULL, MASSACHUSETTS SCALE 1'=1000' PREPARED BY CHARLES HOWLAND, SURVEYOR DATED JULY 1,1909.CERTIFICATE # 320. REQUIREMENT LLC REQUIRED 10,000 100.00 20 20 30% "C" DISTRICT AT THE 53.0± 19.0± 53.0± 30.0± ACTUAL 21,700 98.06 65%±  $\bigcirc$ TEARATWAN CONCRETE SIDEWALK HTOW JJBAIRAN -YAW JJBUG AVENUE COMMONWEAL AASSACHUSETTS PARCEL ID # 2 VGC











# FIRST FLOOR (PODIUM) PLAN















|             |          | 1 BR | 2 BR  | 3 BR | Parking | Net<br>Sellable |
|-------------|----------|------|-------|------|---------|-----------------|
|             |          | 700  |       |      |         |                 |
| Level 1     | A        | 709  |       |      | 1       |                 |
|             | В        |      | 960   |      | 2       |                 |
|             | D        |      | 960   |      | 2       |                 |
|             | D        | 721  |       |      | 1       |                 |
|             | E        |      | 960   |      | 2       |                 |
|             | F        |      | 960   |      | 2       |                 |
|             | G        |      | 915   |      | 2       |                 |
|             |          |