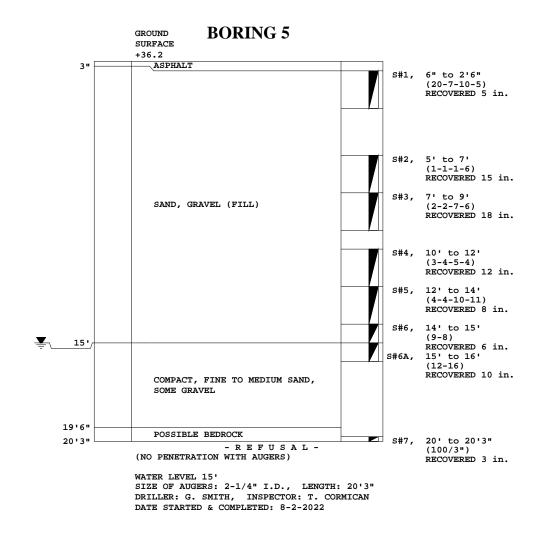

d do not necessarily represent permanent ground water levels. Figures in parenthesis indicate the number of blows required to drive Two-inch Split Sampler 6 inches using 140 lb. weight falling 30 inches( $\pm$ ). Figures in column to left (if noted) indicate number of blows to drive casing one foot, using 300 lb. weight falling 24 inches ( $\pm$ ).

3 '

37 LINDEN STREETMEDFORD, MA02155-0001Telephone (781)391-4500To:LEAVITT ASSOC., INC., 1514 BEACON ST., BROOKLINE, MADate:8-4-2022Job No.: 20220106Location:120 NANATASKET AVENUE, HULL, MAScale:1 in.= 5 ft.



 37 LINDEN STREET
 MEDFORD, MA
 02155-0001
 Telephone (781)
 391-4500

 To:
 LEAVITT ASSOC., INC., 1514 BEACON ST., BROOKLINE, MA
 Date:
 8-4-2022
 Job No.:
 20220106

 Location:
 120 NANATASKET AVENUE, HULL, MA
 Scale:
 1 in.=
 5 ft.



37 LINDEN STREETMEDFORD, MA 02155-0001Telephone (781) 391-4500To:LEAVITT ASSOC., INC., 1514 BEACON ST., BROOKLINE, MADate: 8-4-2022Job No.: 20220106Location:120 NANATASKET AVENUE, HULL, MAScale: 1 in.= 5 ft.



| DESTRICTION OF THE PROPERTY OF | ROCKLAND TRUST<br>53-447/113 | 35250<br>⊘‱<br>10/26/2022 |
|------------------------------------------------------------------------------------------------------------------------------------------------------------------------------------------------------------------------------------------------------------------------------------------------------------------------------------------------------------------------------------------------------------------------------------------------------------------------------------------------------------