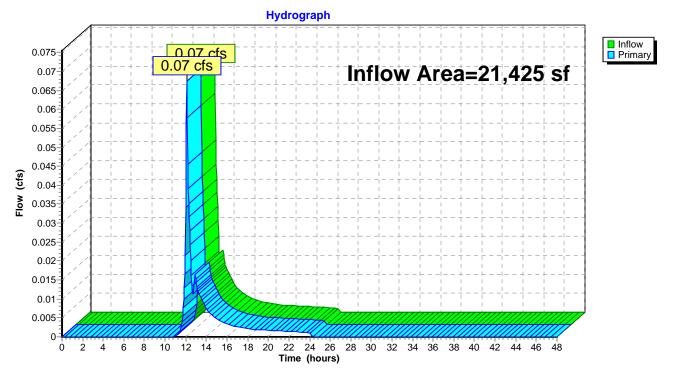

|                                                                                                                                                                                                                                                                                                                                                                      | write<br>Y / N /<br>n/a |
|----------------------------------------------------------------------------------------------------------------------------------------------------------------------------------------------------------------------------------------------------------------------------------------------------------------------------------------------------------------------|-------------------------|
| Narrative describing the proposed work including existing site conditions and proposed work. Should contain sufficient information for the Planning Board to evaluate the project and any impacts on adjacent property owners, neighborhoods, and the town in general.                                                                                               | У                       |
| A site plan showing full extent of the project area and the lot. This shall be prepared by qualified professionals such as a registered engineer, architect, or landscape architect. (include location and dimensions of all existing/proposed buildings, parking, loading areas, curb cuts, internal vehicle pedestrian circulation infrastructure, easements, etc) | у                       |
| Elevations, full color renderings and floor plans of buildings and structures to be erected.<br>A written statement detailing the design characteristics for the development, including but<br>not limited to exterior building materials and architectural treatments.                                                                                              | У                       |
| A landscape plan at the same scale as the site plan, showing the limits of work, existing trees, and all proposed landscape features and improvements including planting areas with size and type of stock for each shrub or tree.                                                                                                                                   | У                       |
| A locus plan showing the entire project and its relation to existing areas, buildings, structures and roads for a distance of 1,000 feet from the project boundaries, or such other distance as may be approved or required by the Planning Board.                                                                                                                   | У                       |
| A photometric plan showing proposed lighting on-site and any effects on surrounding areas (lights should be Dark Sky compliant)                                                                                                                                                                                                                                      | У                       |
| A topographic plan overlaid on the site plan with two foot contour intervals.                                                                                                                                                                                                                                                                                        | у                       |
| Utility Plan (gas; telephone; electrical communications; water; and drainage/sewer)                                                                                                                                                                                                                                                                                  | у                       |
| Drainage/Stormwater Plan and Report                                                                                                                                                                                                                                                                                                                                  | у                       |
| Parking Plan (include a calculation table for number of spaces required)                                                                                                                                                                                                                                                                                             | у                       |