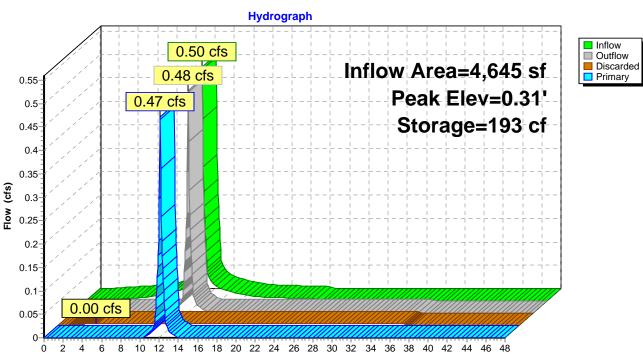

te X 3.00 C= 0.600                                                          |  |  |  |
| <b>Discarded OutFlow</b> Max=0.00 cfs @ 3.95 hrs HW=-4.95' (Free Discharge)<br><b>1=Exfiltration</b> (Exfiltration Controls 0.00 cfs) |                            |                    |                                                                                                |  |  |  |
| Primary OutFlow Max=0.46 cfs @ 12.09 hrs HW=0.30' (Free Discharge)                                                                    |                            |                    |                                                                                                |  |  |  |

Primary OutFlow Max=0.46 cfs @ 12.09 hrs HW=0.30' (Free Discharge) —2=Orifice/Grate (Orifice Controls 0.46 cfs @ 1.87 fps)



Time (hours)

## Pond 7P: CULTEC

# Pond 9P: CULTEC

| Inflow Area = $3,652 	ext{ sf, Inflow Depth = 4.66"}$ for 10 Year Storm eventInflow = $0.39 	ext{ cfs } @$ $12.09 	ext{ hrs, Volume=}$ $1,419 	ext{ cf}$ Outflow = $0.37 	ext{ cfs } @$ $12.09 	ext{ hrs, Volume=}$ $1,072 	ext{ cf, Atten= 6\%, Lag= 0.0 min}$ Discarded = $0.00 	ext{ cfs } @$ $4.95 	ext{ hrs, Volume=}$ $531 	ext{ cf}$ Primary = $0.37 	ext{ cfs } @$ $12.09 	ext{ hrs, Volume=}$ $541 	ext{ cf}$ |  |  |  |  |  |  |
|---------------------------------------------------------------------------------------------------------------------------------------------------------------------------------------------------------------------------------------------------------------------------------------------------------------------------