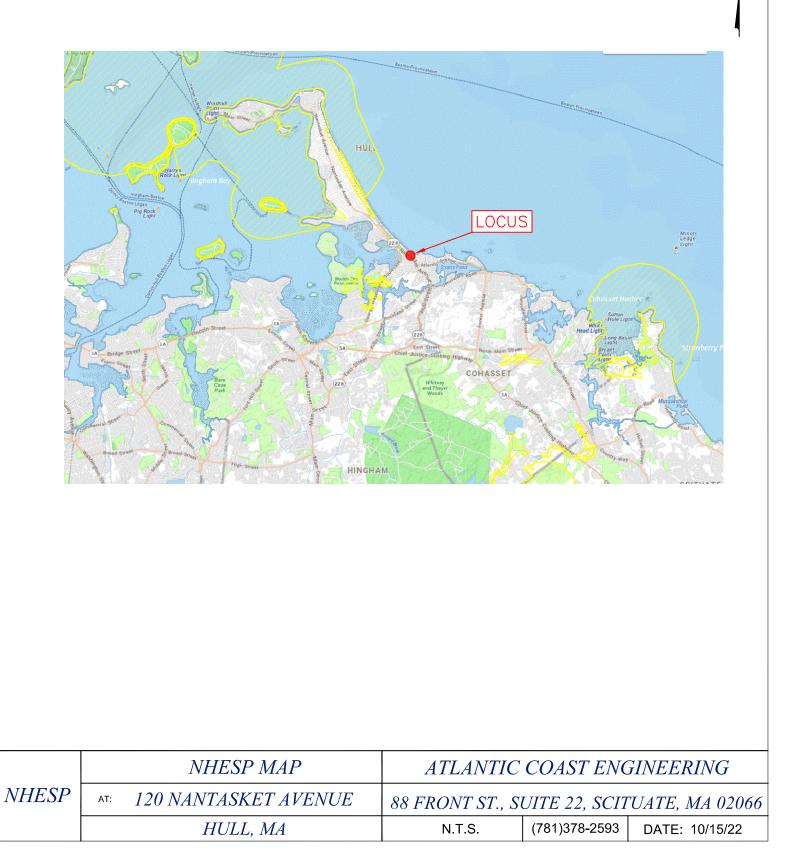

**Email Address** 

| Property location | Address: | 120 Nantasket Avenue |
|-------------------|----------|----------------------|
| Assessors Map #   | 48 Lo    | ot # 001             |

Current Use of Property