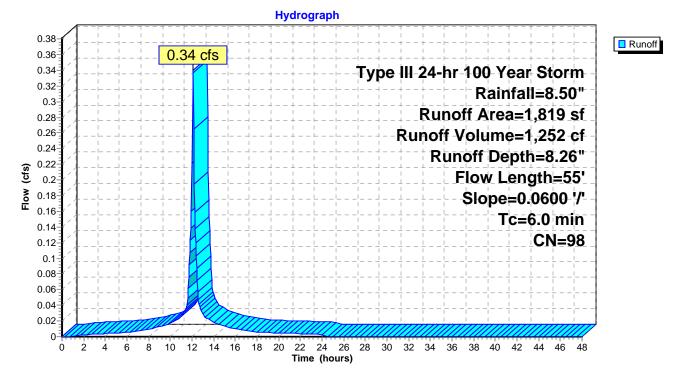

|                                                                                                                                                                                                                                                                                                                                                                      | write<br>Y / N /<br>n/a |
|----------------------------------------------------------------------------------------------------------------------------------------------------------------------------------------------------------------------------------------------------------------------------------------------------------------------------------------------------------------------|-------------------------|
| Narrative describing the proposed work including existing site conditions and proposed work. Should contain sufficient information for the Planning Board to evaluate the project and any impacts on adjacent property owners, neighborhoods, and the town in general.                                                                                               | У                       |
| A site plan showing full extent of the project area and the lot. This shall be prepared by qualified professionals such as a registered engineer, architect, or landscape architect. (include location and dimensions of all existing/proposed buildings, parking, loading areas, curb cuts, internal vehicle pedestrian circulation infrastructure, easements, etc) | у                       |
| Elevations, full color renderings and floor plans of buildings and structures to be erected.<br>A written statement detailing the design characteristics for the development, including but<br>not limited to exterior building materials and architectural treatments.                                                                                              | У                       |
| A landscape plan at the same scale as the site plan, showing the limits of work, existing trees, and all proposed landscape features and improvements including planting areas with size and type of stock for each shrub or tree.                                                                                                                                   | У                       |
| A locus plan showing the entire project and its relation to existing areas, buildings, structures and roads for a distance of 1,000 feet from the project boundaries, or such other distance as may be approved or required by the Planning Board.                                                                                                                   | У                       |
| A photometric plan showing proposed lighting on-site and any effects on surrounding areas (lights should be Dark Sky compliant)                                                                                                                                                                                                                                      | У                       |
| A topographic plan overlaid on the site plan with two foot contour intervals.                                                                                                                                                                                                                                                                                        | у                       |
| Utility Plan (gas; telephone; electrical communications; water; and drainage/sewer)                                                                                                                                                                                                                                                                                  | у                       |
| Drainage/Stormwater Plan and Report                                                                                                                                                                                                                                                                                                                                  | у                       |
| Parking Plan (include a calculation table for number of spaces required)                                                                                                                                                                                                                                                                                             | у                       |