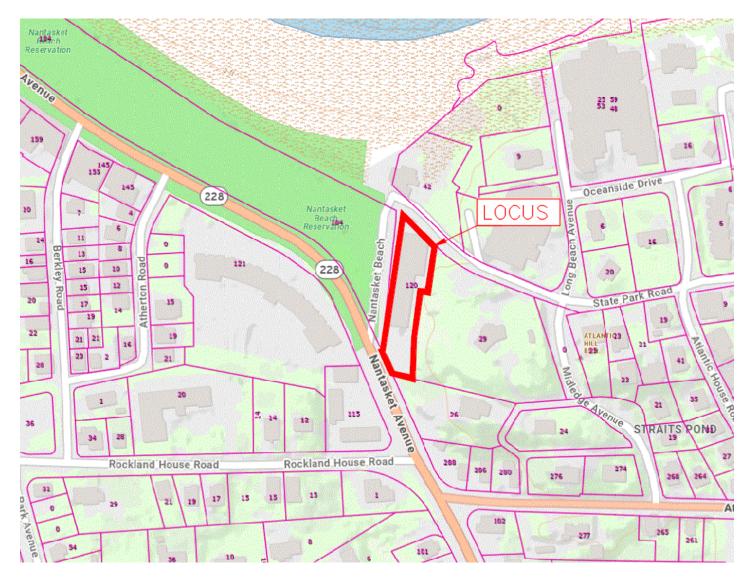

**Email Address** 

| Property location | Address: | 120 Nantasket Avenue |
|-------------------|----------|----------------------|
| Assessors Map #   | 48 Lo    | ot # 001             |

Current Use of Property

|                                                                                                                                                                                                                                                                                                                                                                      | write<br>Y / N /<br>n/a |
|----------------------------------------------------------------------------------------------------------------------------------------------------------------------------------------------------------------------------------------------------------------------------------------------------------------------------------------------------------------------|-------------------------|
| Narrative describing the proposed work including existing site conditions and proposed work. Should contain sufficient information for the Planning Board to evaluate the project and any impacts on adjacent property owners, neighborhoods, and the town in general.                                                                                               | У                       |
| A site plan showing full extent of the project area and the lot. This shall be prepared by qualified professionals such as a registered engineer, architect, or landscape architect. (include location and dimensions of all existing/proposed buildings, parking, loading areas, curb cuts, internal vehicle pedestrian circulation infrastructure, easements, etc) | у                       |
| Elevations, full color renderings and floor plans of buildings and structures to be erected.<br>A written statement detailing the design characteristics for the development, including but<br>not limited to exterior building materials and architectural treatments.                                                                                              | У                       |
| A landscape plan at the same scale as the site plan, showing the limits of work, existing trees, and all proposed landscape features and improvements including planting areas with size and type of stock for each shrub or tree.                                                                                                                                   | У                       |
| A locus plan showing the entire project and its relation to existing areas, buildings, structures and roads for a distance of 1,000 feet from the project boundaries, or such other distance as may be approved or required by the Planning Board.                                                                                                                   | У                       |
| A photometric plan showing proposed lighting on-site and any effects on surrounding areas (lights should be Dark Sky compliant)                                                                                                                                                                                                                                      | У                       |
| A topographic plan overlaid on the site plan with two foot contour intervals.                                                                                                                                                                                                                                                                                        | у                       |
| Utility Plan (gas; telephone; electrical communications; water; and drainage/sewer)                                                                                                                                                                                                                                                                                  | у                       |
| Drainage/Stormwater Plan and Report                                                                                                                                                                                                                                                                                                                                  | у                       |
| Parking Plan (include a calculation table for number of spaces required)                                                                                                                                                                                                                                                                                             | у                       |