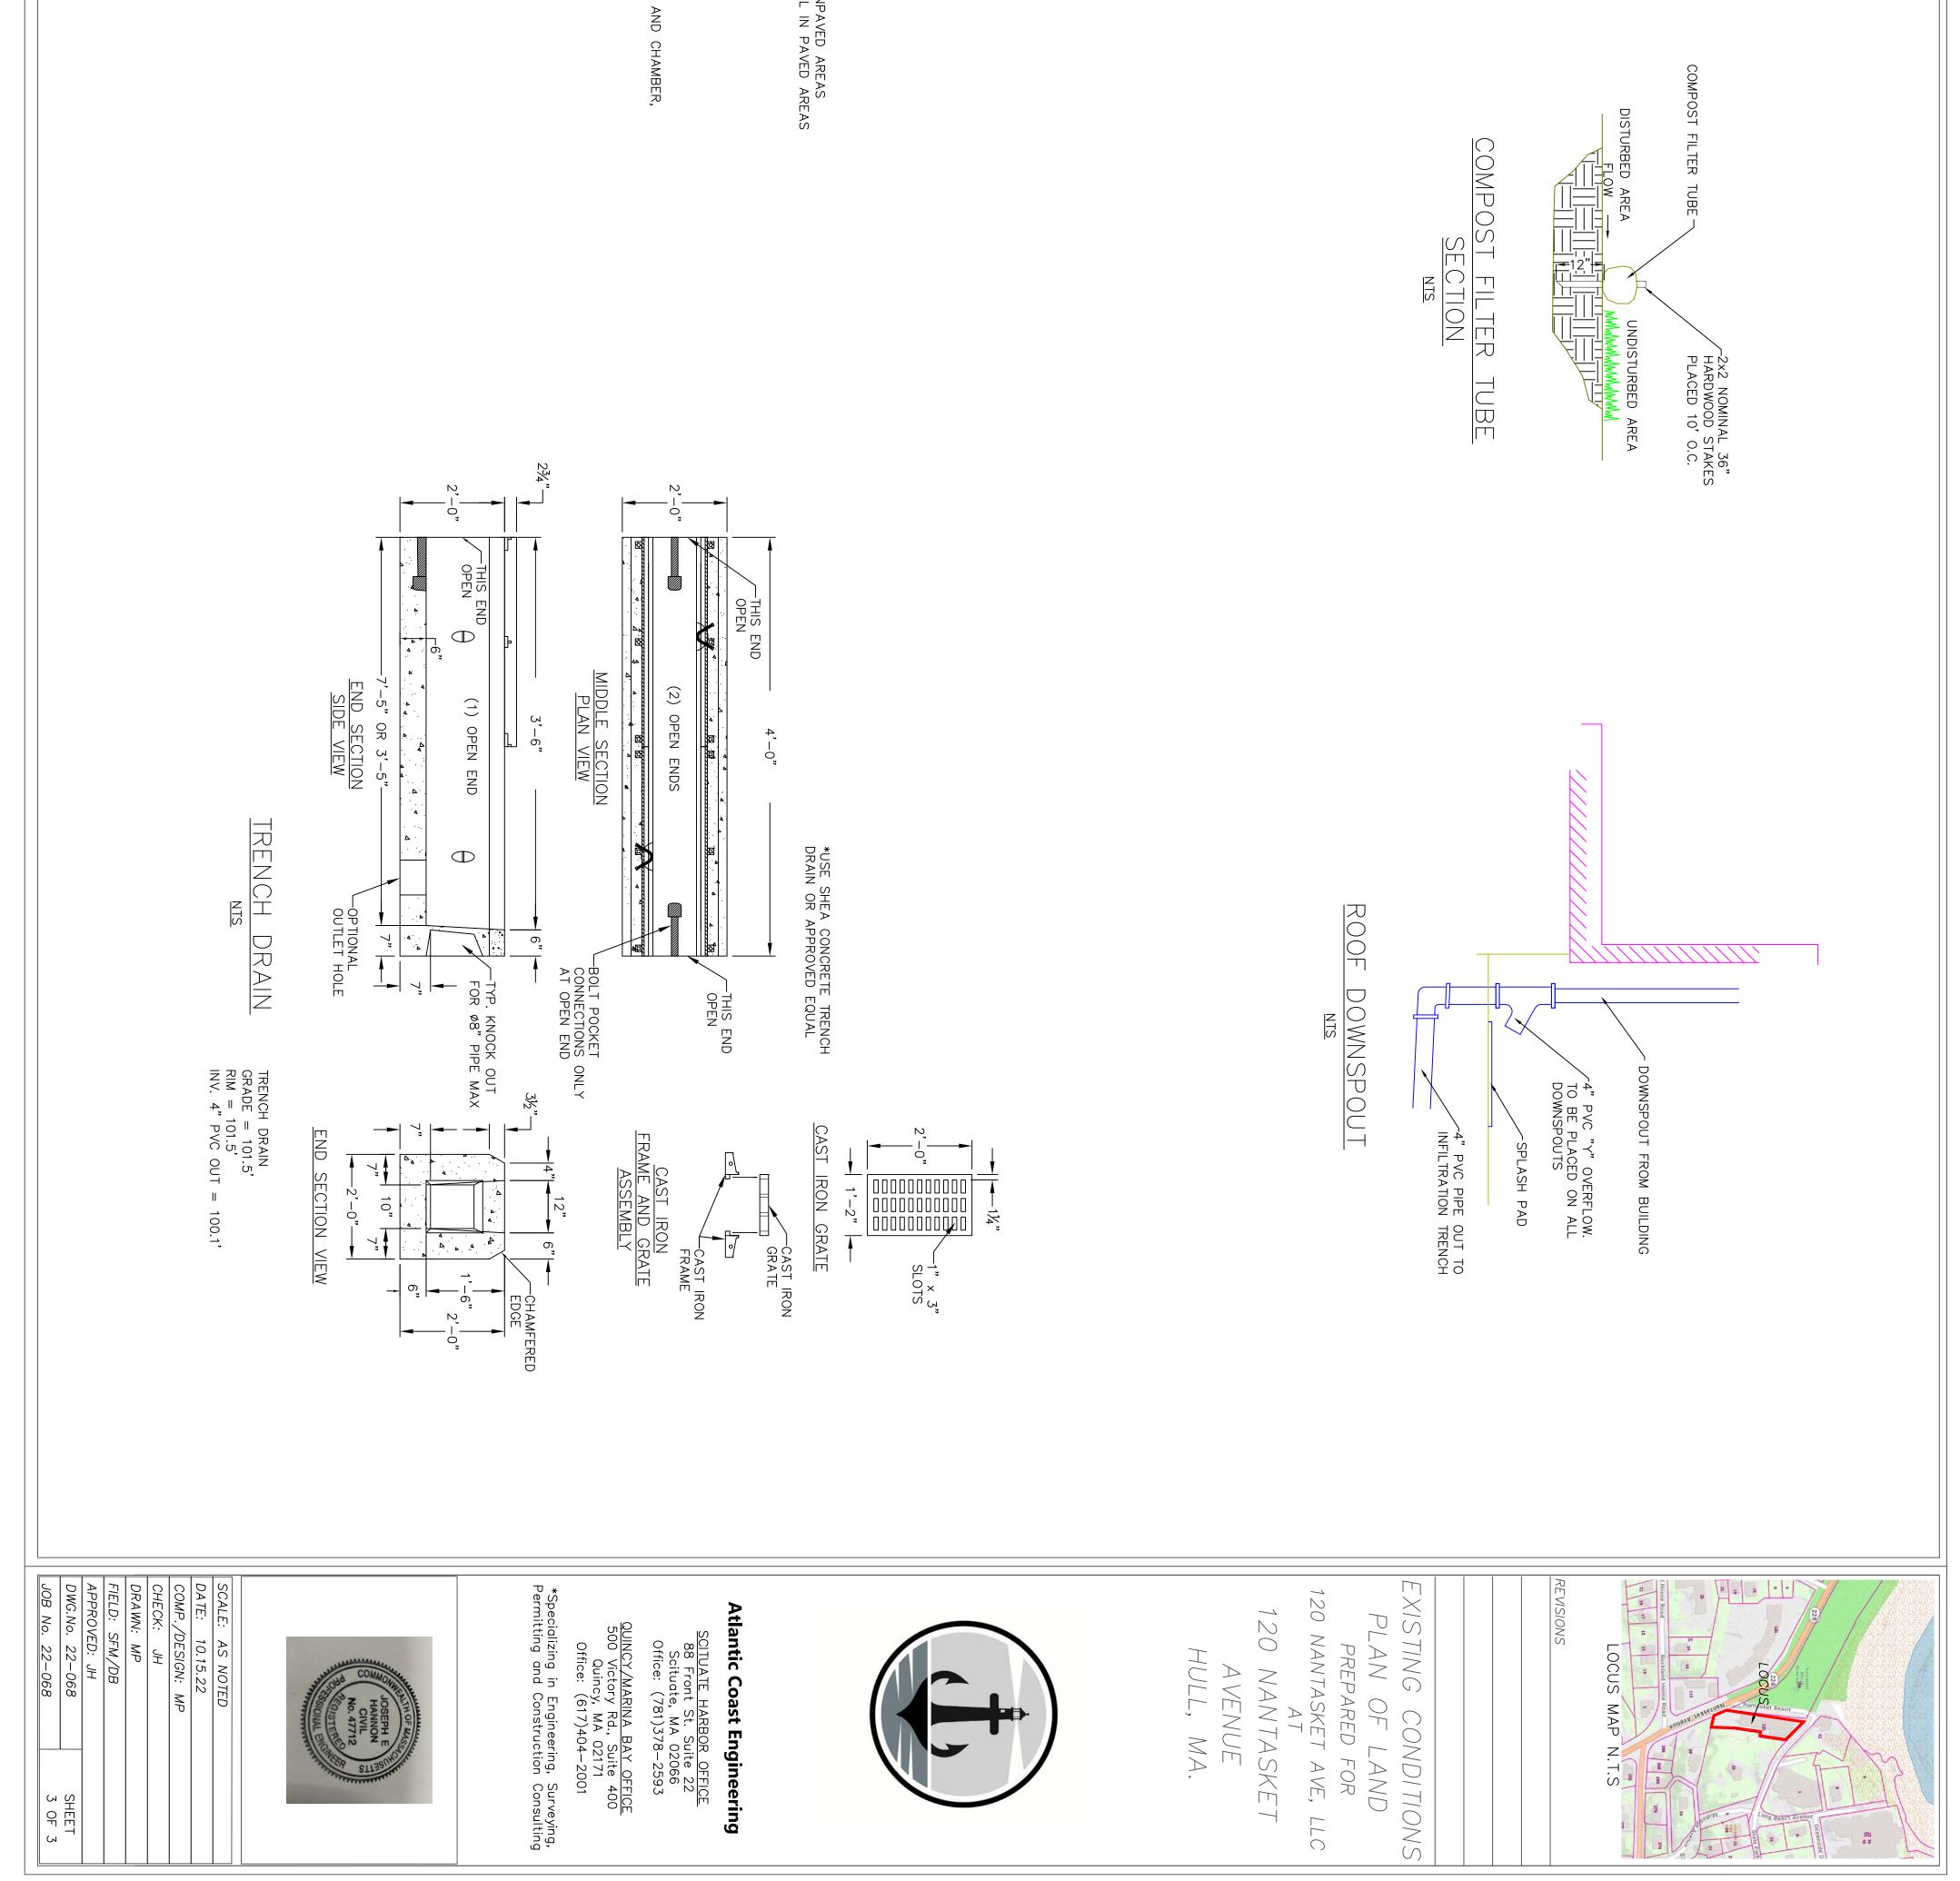

. CERTIFICATE # 47859. UNRECORDED ALTA/NSPS LAND TITLE SURVEY PLAN FOR 120 NANTASKET AVENUE IN HULL, MASSACHUSETTS. SCALE 1"=20' PREPARED BY FELDMAN LAND SURVEYORS, BOSTON MASSACHUSETTS. DATED SEPTEMBER 25, 2019. LAND COURT PLAN 2595J ENTITLED SUBDIVISION PLAN OF LAND IN HULL, MASSACHUSETTS SCALE 1"=60' PREPARED BY FRANCIS MC HUGH, SURVEYOR DATED NOVEMBER 20, 1971. CERTIFICATE # 47859. LAND COURT PLAN 2595A ENTITLED SUBDIVISION PLAN OF LAND IN HULL, MASSACHUSETTS SCALE 1'=1000' PREPARED BY CHARLES HOWLAND, SURVEYOR DATED JULY 1,1909.CERTIFICATE # 320. REQUIREMENT LLC REQUIRED 10,000 100.00 20 20 30% "C" DISTRICT AT THE 53.0± 19.0± 53.0± 30.0± ACTUAL 21,700 98.06 65%±  $\bigcirc$ TEARATWAN CONCRETE SIDEWALK HTOW JJBAIRAN -YAW JJBUG AVENUE COMMONWEAL AASSACHUSETTS PARCEL ID # 2 VGC











# FIRST FLOOR (PODIUM) PLAN















|             |          | 1 BR | 2 BR  | 3 BR | Parking | Net<br>Sellable |
|-------------|----------|------|-------|------|---------|-----------------|
|             |          | 700  |       |      |         |                 |
| Level 1     | A        | 709  |       |      | 1       |                 |
|             | В        |      | 960   |      | 2       |                 |
|             | D        |      | 960   |      | 2       |                 |
|             | D        | 721  |       |      | 1       |                 |
|             | E        |      | 960   |      | 2       |                 |
|             | F        |      | 960   |      | 2       |                 |
|             | G        |      | 915   |      | 2       |