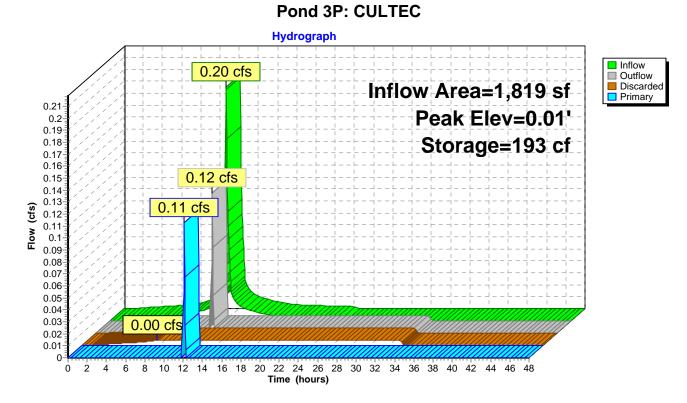

|                                                                                                                                                                                                                                                                                                                                                                      | write<br>Y / N /<br>n/a |
|----------------------------------------------------------------------------------------------------------------------------------------------------------------------------------------------------------------------------------------------------------------------------------------------------------------------------------------------------------------------|-------------------------|
| Narrative describing the proposed work including existing site conditions and proposed work. Should contain sufficient information for the Planning Board to evaluate the project and any impacts on adjacent property owners, neighborhoods, and the town in general.                                                                                               | У                       |
| A site plan showing full extent of the project area and the lot. This shall be prepared by qualified professionals such as a registered engineer, architect, or landscape architect. (include location and dimensions of all existing/proposed buildings, parking, loading areas, curb cuts, internal vehicle pedestrian circulation infrastructure, easements, etc) | у                       |
| Elevations, full color renderings and floor plans of buildings and structures to be erected.<br>A written statement detailing the design characteristics for the development, including but<br>not limited to exterior building materials and architectural treatments.                                                                                              | У                       |
| A landscape plan at the same scale as the site plan, showing the limits of work, existing trees, and all proposed landscape features and improvements including planting areas with size and type of stock for each shrub or tree.                                                                                                                                   | У                       |
| A locus plan showing the entire project and its relation to existing areas, buildings, structures and roads for a distance of 1,000 feet from the project boundaries, or such other distance as may be approved or required by the Planning Board.                                                                                                                   | У                       |
| A photometric plan showing proposed lighting on-site and any effects on surrounding areas (lights should be Dark Sky compliant)                                                                                                                                                                                                                                      | У                       |
| A topographic plan overlaid on the site plan with two foot contour intervals.                                                                                                                                                                                                                                                                                        | у                       |
| Utility Plan (gas; telephone; electrical communications; water; and drainage/sewer)                                                                                                                                                                                                                                                                                  | у                       |
| Drainage/Stormwater Plan and Report                                                                                                                                                                                                                                                                                                                                  | у                       |
| Parking Plan (include a calculation table for number of spaces required)                                                                                                                                                                                                                                                                                             | у                       |