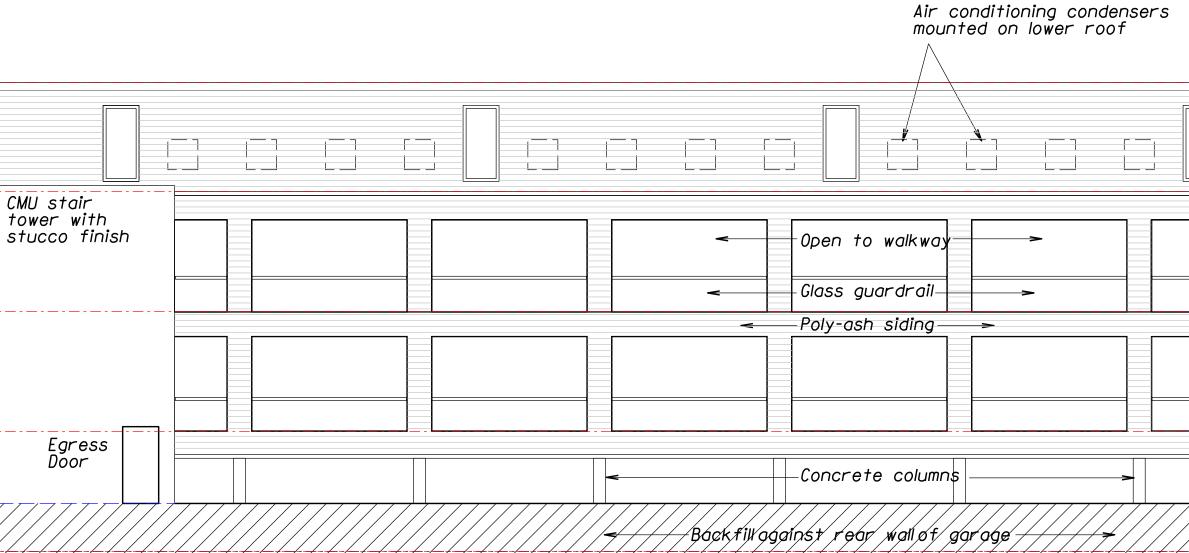

|                                                                                                                                                                                                                                                                                                                                                                      | write<br>Y / N /<br>n/a |
|----------------------------------------------------------------------------------------------------------------------------------------------------------------------------------------------------------------------------------------------------------------------------------------------------------------------------------------------------------------------|-------------------------|
| Narrative describing the proposed work including existing site conditions and proposed work. Should contain sufficient information for the Planning Board to evaluate the project and any impacts on adjacent property owners, neighborhoods, and the town in general.                                                                                               | У                       |
| A site plan showing full extent of the project area and the lot. This shall be prepared by qualified professionals such as a registered engineer, architect, or landscape architect. (include location and dimensions of all existing/proposed buildings, parking, loading areas, curb cuts, internal vehicle pedestrian circulation infrastructure, easements, etc) | у                       |
| Elevations, full color renderings and floor plans of buildings and structures to be erected.<br>A written statement detailing the design characteristics for the development, including but<br>not limited to exterior building materials and architectural treatments.                                                                                              | У                       |
| A landscape plan at the same scale as the site plan, showing the limits of work, existing trees, and all proposed landscape features and improvements including planting areas with size and type of stock for each shrub or tree.                                                                                                                                   | У                       |
| A locus plan showing the entire project and its relation to existing areas, buildings, structures and roads for a distance of 1,000 feet from the project boundaries, or such other distance as may be approved or required by the Planning Board.                                                                                                                   | У                       |
| A photometric plan showing proposed lighting on-site and any effects on surrounding areas (lights should be Dark Sky compliant)                                                                                                                                                                                                                                      | У                       |
| A topographic plan overlaid on the site plan with two foot contour intervals.                                                                                                                                                                                                                                                                                        | у                       |
| Utility Plan (gas; telephone; electrical communications; water; and drainage/sewer)                                                                                                                                                                                                                                                                                  | у                       |
| Drainage/Stormwater Plan and Report                                                                                                                                                                                                                                                                                                                                  | у                       |
| Parking Plan (include a calculation table for number of spaces required)                                                                                                                                                                                                                                                                                             | у                       |

### Attachment B NANTASKET BEACH OVERLAY DISTRICT (NBOD) PROJECT SUBMISSION CHECKLIST

| REQUIRED SUBMISSIONS:                                                                                                                                                                                                                                                                                                                                                                                                                                                                                                                                                                                                     |                         |
|---------------------------------------------------------------------------------------------------------------------------------------------------------------------------------------------------------------------------------------------------------------------------------------------------------------------------------------------------------------------------------------------------------------------------------------------------------------------------------------------------------------------------------------------------------------------------------------------------------------------------|-------------------------|
| Application for Site Plan Review and/or Informal Pre-Application Form                                                                                                                                                                                                                                                                                                                                                                                                                                                                                                                                                     | write<br>Y / N /<br>n/a |
| Ten (10) copies of a site plan showing entire project area at a min scale of 1"=20'                                                                                                                                                                                                                                                                                                                                                                                                                                                                                                                                       |                         |
| prepared by a registered surveyor and/or professional engineer showing:                                                                                                                                                                                                                                                                                                                                                                                                                                                                                                                                                   | у                       |
| <ul> <li>all lot lines, easements, wetlands/natural features and existing and proposed<br/>topography at 2' contour intervals</li> </ul>                                                                                                                                                                                                                                                                                                                                                                                                                                                                                  | у                       |
| <ul> <li>b) proposed development parcels and the location and dimensions of all buildings<br/>(existing and proposed) and proposed uses on each parcel</li> </ul>                                                                                                                                                                                                                                                                                                                                                                                                                                                         | у                       |
| <ul> <li>c) existing and proposed street, access way, parking, drainage and utility systems<br/>(gas, phone, electrical, water, drainage/sewer, etc)</li> </ul>                                                                                                                                                                                                                                                                                                                                                                                                                                                           | У                       |
| d) Parking and loading area                                                                                                                                                                                                                                                                                                                                                                                                                                                                                                                                                                                               | У                       |
| e) location of proposed parks, playgrounds and other open spaces, if any                                                                                                                                                                                                                                                                                                                                                                                                                                                                                                                                                  | У                       |
| <ul> <li>f) If applicable, type of proposed hotel-related amenities, function and conference<br/>facility uses and other business uses, square footage and number for each type of<br/>use, by type of use</li> </ul>                                                                                                                                                                                                                                                                                                                                                                                                     | У                       |
| g) landscape plan showing all proposed landscape features and proposed<br>improvements including walks, pedestrian ways, planting areas with size and type<br>of stock for each shrub or trees, walls, fences and screening                                                                                                                                                                                                                                                                                                                                                                                               | у                       |
| Tabulation of the total number of dwelling units and the number designated for each<br>proposed dwelling type.                                                                                                                                                                                                                                                                                                                                                                                                                                                                                                            | У                       |
| Outdoor lighting plan for exterior buildings, structures and parking areas designated to minimize glare and light spillover to neighboring properties; down lighting required, along with photographs of products and cut sheets listing quantity, size, shape and specifications of all lighting features                                                                                                                                                                                                                                                                                                                | У                       |
| Ten (10) copies of building elevations for project at a min scale of 1"=20' prepared by a<br>registered architect                                                                                                                                                                                                                                                                                                                                                                                                                                                                                                         | у                       |
| Five (5) or more copies of drawings prepared by qualified professionals showing:                                                                                                                                                                                                                                                                                                                                                                                                                                                                                                                                          | у                       |
| a) Location and dimensions of all buildings                                                                                                                                                                                                                                                                                                                                                                                                                                                                                                                                                                               | У                       |
| b) Easements                                                                                                                                                                                                                                                                                                                                                                                                                                                                                                                                                                                                              | У                       |
| c) Parking and loading area                                                                                                                                                                                                                                                                                                                                                                                                                                                                                                                                                                                               | У                       |
| d) Walkways and driveways                                                                                                                                                                                                                                                                                                                                                                                                                                                                                                                                                                                                 | У                       |
| e) Internal roadways and access to public roadways                                                                                                                                                                                                                                                                                                                                                                                                                                                                                                                                                                        | У                       |
| f) Location and type of external lighting                                                                                                                                                                                                                                                                                                                                                                                                                                                                                                                                                                                 | У                       |
| g) Utilities (gas, phone, electrical, water, drainage/sewer, etc)                                                                                                                                                                                                                                                                                                                                                                                                                                                                                                                                                         | У                       |
| h) Location of landscaping and screening                                                                                                                                                                                                                                                                                                                                                                                                                                                                                                                                                                                  | у                       |
| i) Location of all existing natural features (pond, brooks, streams, wetlands)                                                                                                                                                                                                                                                                                                                                                                                                                                                                                                                                            | У                       |
| i) Topography of the site with two (2) ft contours                                                                                                                                                                                                                                                                                                                                                                                                                                                                                                                                                                        | У                       |
| Written statement detailing the design characteristics for the development, including, but not limited to, exterior building materials, architectural treatment and street furniture                                                                                                                                                                                                                                                                                                                                                                                                                                      | у                       |
| <b>Brief narrative description of the project</b> providing (at a minimum) enough information<br>for the Planning Board to understand what site planning, architectural, landscaping and<br>engineering solutions are being proposed to handle the problems of traffic, parking, internal<br>pedestrian circulation, provision of utilities, drainage, flooding, including the potential<br>impacts of future sea level rise, wastewater and solid waste disposal, lighting and signage,<br>environmental protection and aesthetic considerations such as views and design<br>compatibility with surrounding development. | У                       |