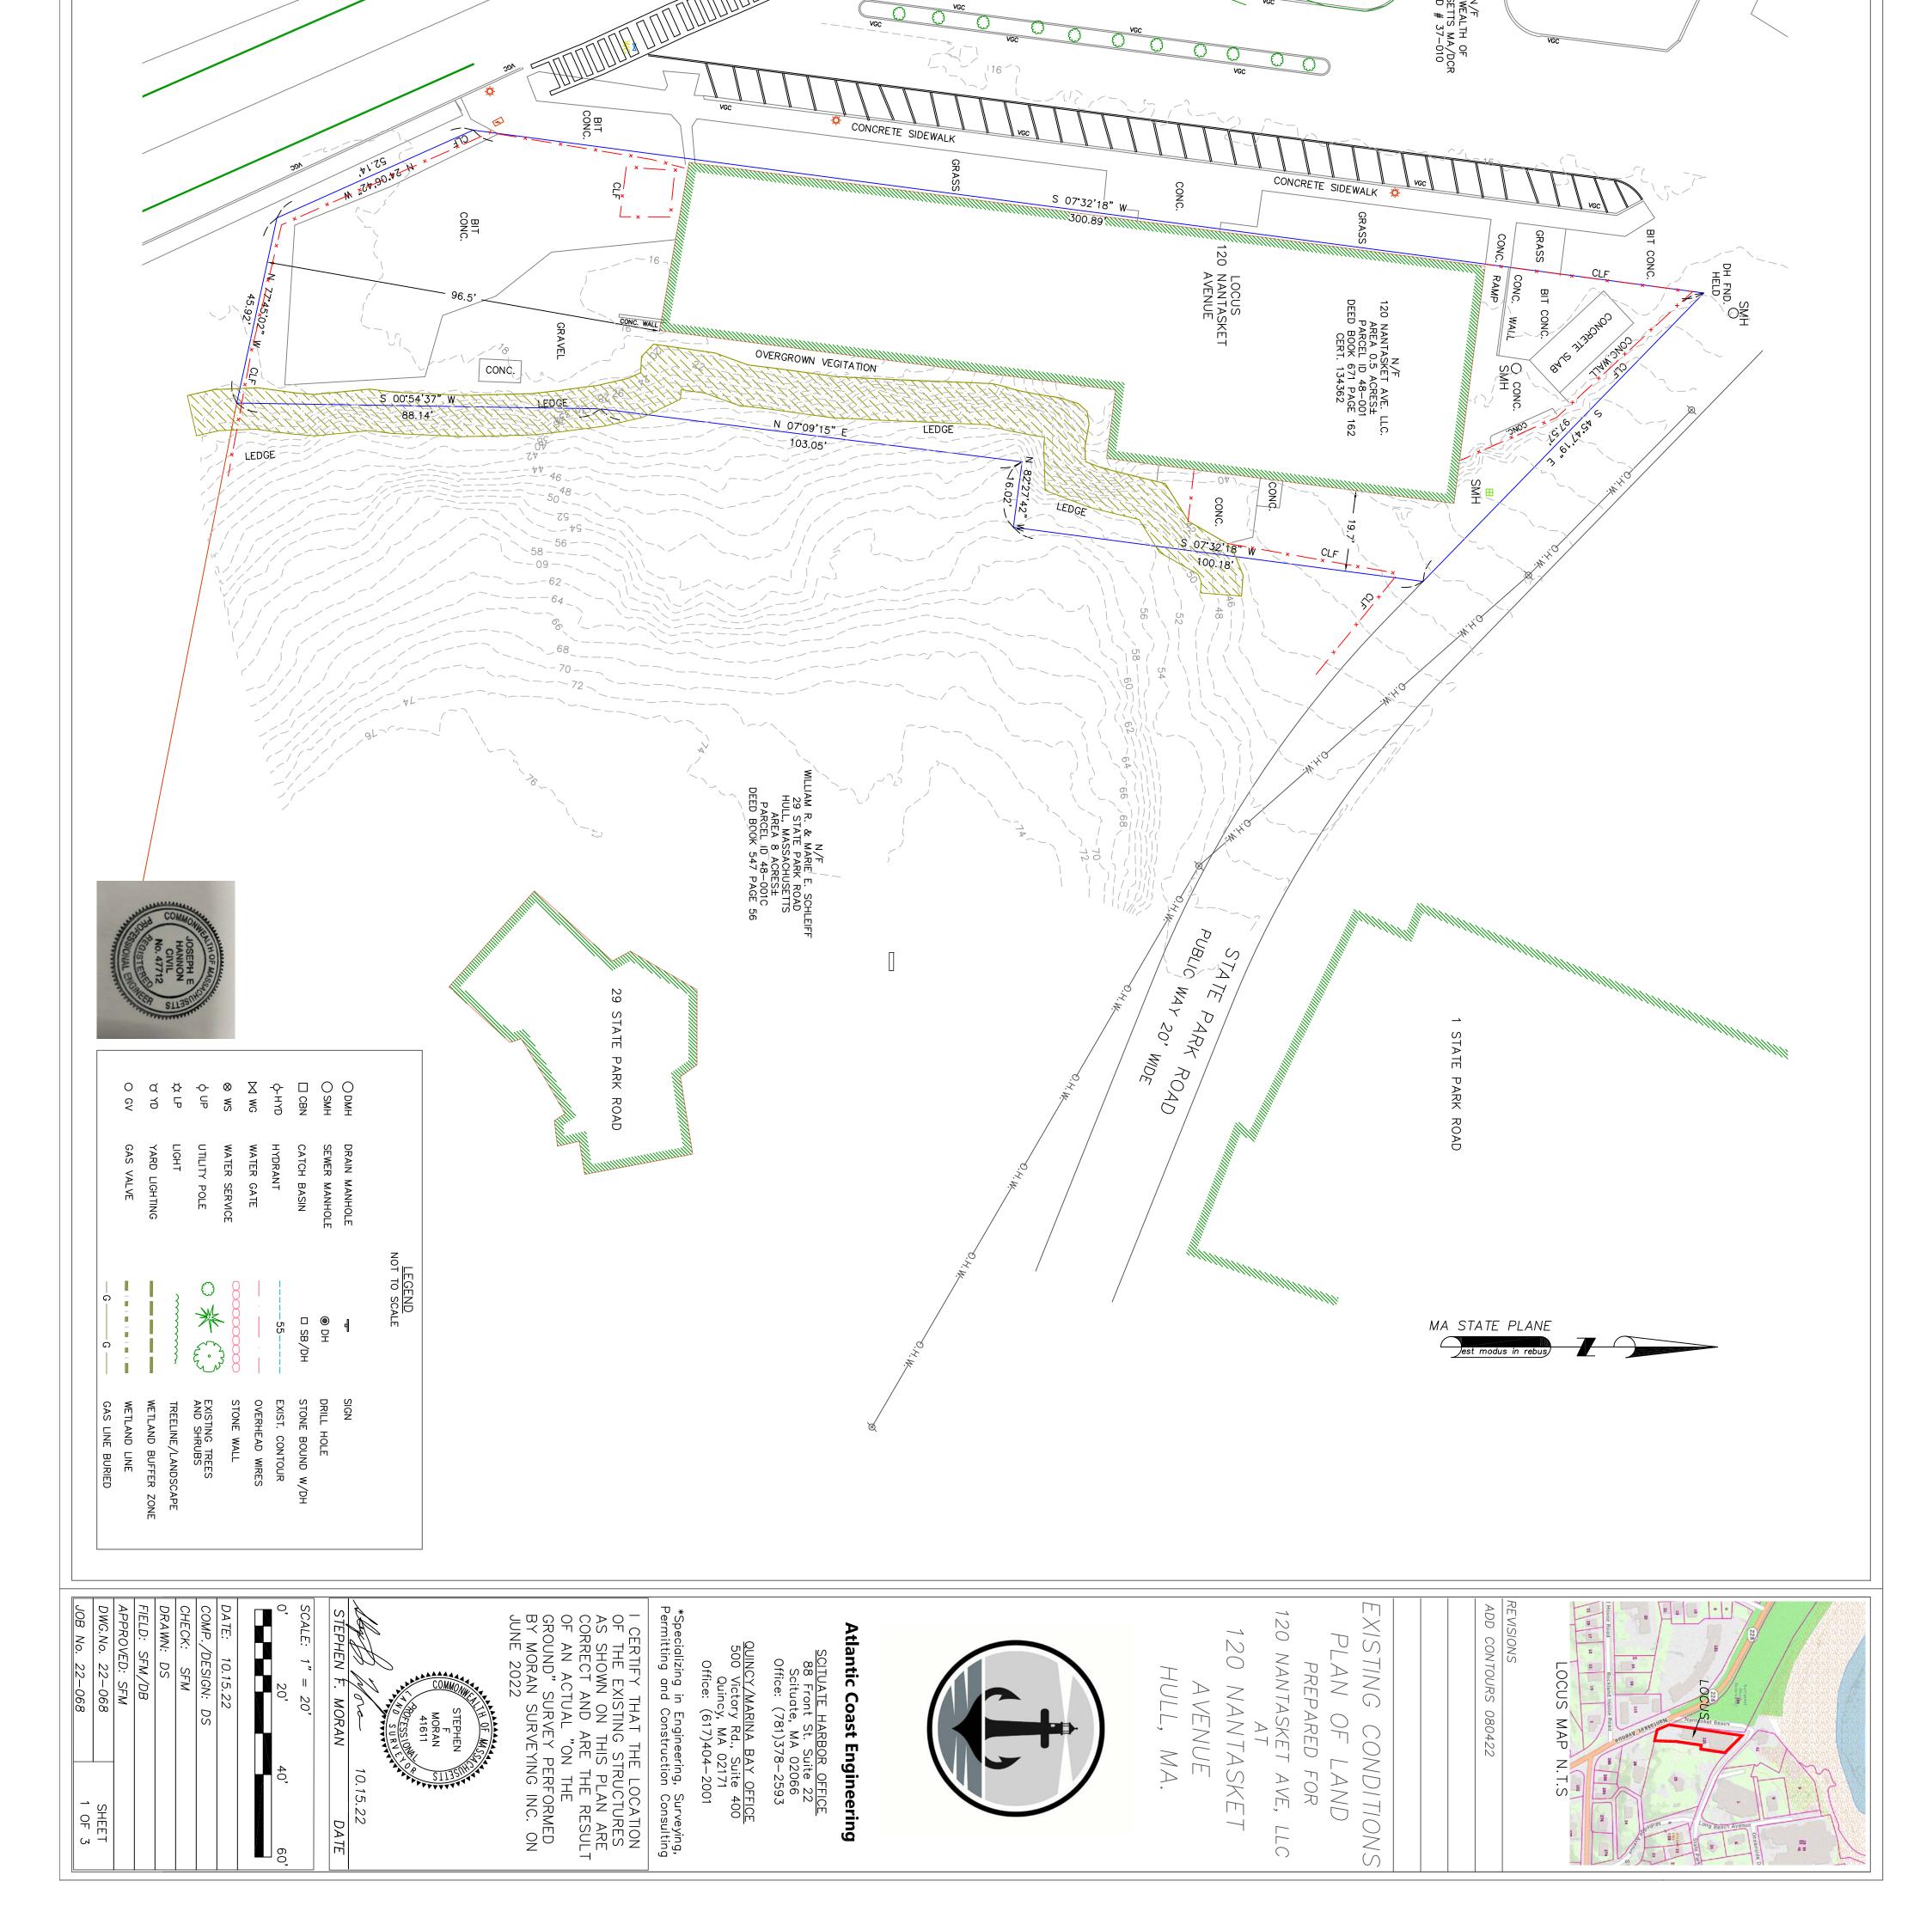

**Email Address** 

| Property location | Address: | 120 Nantasket Avenue |
|-------------------|----------|----------------------|
| Assessors Map #   | 48 Lo    | ot # 001             |

Current Use of Property

#### Proposed Use of Property

Multi-family Development -- Please see attached Letter from Adam J. Brodsky, Esq., in support of Application for NBOD Special Permit/Site Plan Review

Plymouth Registry of deeds Information: Book: <u>00671</u> Page: <u>162</u> and/or Certificate Number (if applicable) <u>134362</u>