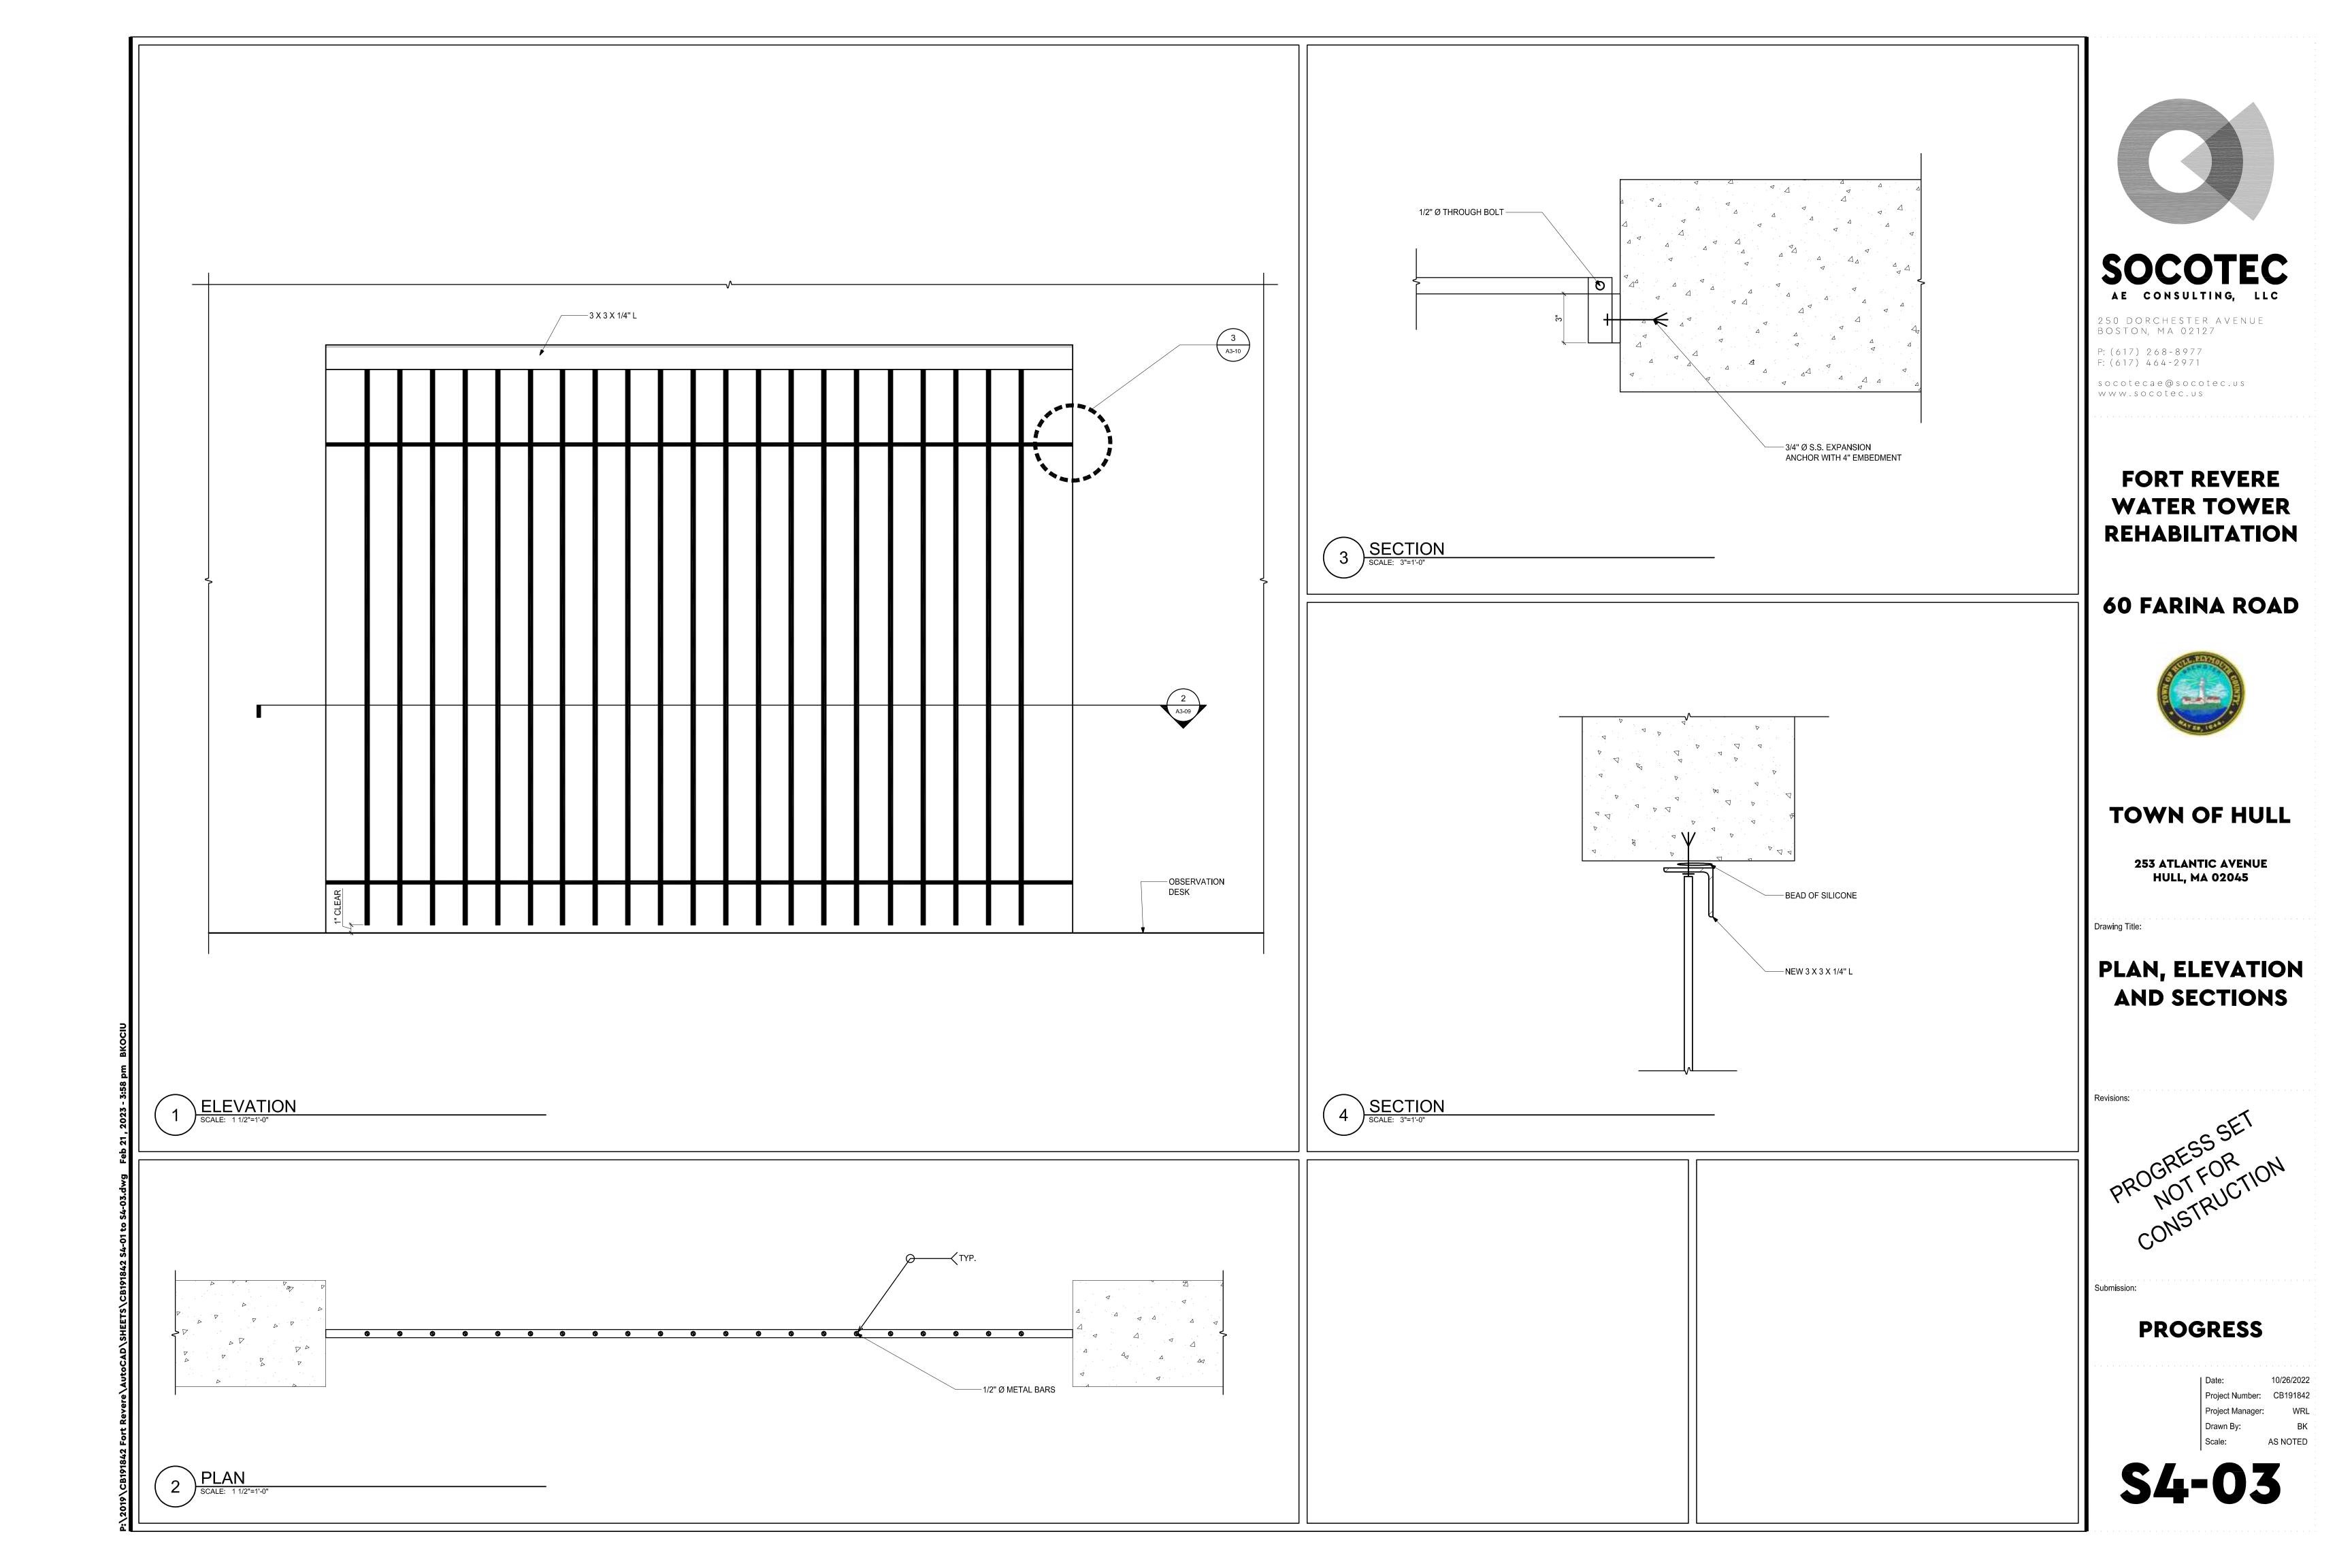

S3-09 SECTIONS

S3-10 PLAN, ELEVATION AND SECTIONS

- ADDITIONAL INSUREDS TO THE CONTRACTOR'S COMMERCIAL GENERAL LIABILITY, AUTOMOBILE LIABILITY AND UMBRELLA POLICIES FOR THIS OF SUBROGATION IN FAVOR OF TOWN OF HULL AND SOCOTEC AE
- CONTRACTOR SHALL BE RESPONSIBLE FOR FIELD VERIFICATION OF ALL DIMENSIONS. IN CASE OF CONFLICT, THE ENGINEER SHALL BE NOTIFIED AND SHALL RESOLVE THE CONFLICT. THE CONTRACTOR SHALL FIELD VERIFY ALL DIMENSIONS AND CONDITIONS.
- IN ANY CASE OF CONFLICT BETWEEN OR WITHIN THE DRAWINGS AND THE PROJECT SPECIFICATIONS OR WITHIN THE DRAWINGS OR SPECIFICATIONS, THE MORE STRINGENT REQUIREMENTS SHALL GOVERN AT THE SOLE DISCRETION OF THE ENGINEER.
- G3 THE CONTRACTOR SHALL MAKE NO DEVIATION FROM DESIGN DRAWINGS WITHOUT PRIOR REVIEW BY THE ENGINEER.
- WORK NOT INDICATED ON A PART OF THE DRAWINGS BUT REASONABLY IMPLIED TO BE SIMILAR TO THAT SHOWN AT CORRESPONDING PLACES SHALL BE REPEATED. ANY CONDITION FOUND NOT DETAILED SHALL BE CONSTRUCTED IN A MANNER SIMILAR TO THAT OF THE TYPICAL DETAILS.
- BOXES, SUMPS, TRENCHES, SLEEVES, DEPRESSIONS, GROOVES, AND CHAMFERS, WITH MECHANICAL, ELECTRICAL AND PLUMBING TRADES.
- THE STRUCTURAL DESIGN OF THE BUILDING IS BASED ON THE FULL INTERACTION OF ALL ITS COMPONENT PARTS. NO PROVISIONS HAVE BEEN MADE FOR CONDITIONS OCCURRING DURING CONSTRUCTION. IT IS THE SOLE RESPONSIBILITY OF THE CONTRACTOR TO MAKE PROPER AND ADEQUATE PROVISIONS FOR STABILITY OF, AND ALL STRESSES TO, THE STRUCTURE DUE TO ANY CAUSE DURING CONSTRUCTION.
- VERIFY ALL DIMENSIONS OR INFORMATION REQUIRED TO PERFORM THE INFORMATION SHALL BE DONE AT HIS OWN RISK AND SHALL BE REMOVED AND REINSTALLED TO THE SPECIFICATIONS OF THE ARCHITECT AT NO ADDITIONAL COST TO THE OWNER.
- MEANS AND METHODS OF CONSTRUCTION AS WELL AS COMPLIANCE WITH OSHA AND OTHER SAFETY LAWS AND REGULATIONS IS EXCLUSIVE CONSULTANTS AND SERVANTS.
  - ALL ITEMS THAT ARE TO REMAIN ARE TO BE PROTECTED FROM DAMAGE. IF ANY DAMAGE OCCURS THE CONTRACTOR SHALL REPAIR THE ITEM SO IT IS IN A LIKE NEW CONDITION OR REPLACE IT WITH A NEW ITEM THAT FUNCTIONS THE SAME OR BETTER THAN THE ORIGINAL
  - ALL ITEMS THAT ARE TO BE TEMPORARILY REMOVED & REINSTALLED ARE TO BE CAREFULLY REMOVED AND MOVED TO A PROTECTED AREA ON SITE OR TO AN OFF SITE FACILITY. THE ITEM IS TO BE CLEANED AND PREPARED FOR REINSTALLATION. ALL FITTINGS AND CONNECTION POINTS ARE TO BE INSPECTED AND REPAIRED. PROVIDE NEW FASTENERS AND CAREFULLY TRANSPORT THE ITEM BACK TO ITS ORIGINAL LOCATION AND CAREFULLY REINSTALL. IF ANY DAMAGE OCCURS THE CONTRACTOR SHALL REPAIR THE ITEM SO IT IS IN A LIKE NEW CONDITION OR REPLACE IT WITH A NEW ITEM THAT FUNCTIONS THE SAME OR BETTER THAN THE ORIGINAL ITEM.

PROGRESS SET OR TON CONSTRUCTION

**PROGRESS** 

Date: 10/26/2
Project Number: CB191
Project Manager: V
Drawn By:

**S4-01** 

3 STAIR SECTION AT EXTERIOR WALL

STAIR TREAD

SCALE: 3"=1'-0"

P: (617) 268-8977 F: (617) 464-2971 socotecae@socotec.us www.socotec.us

#### TOWN OF HULL

253 ATLANTIC AVENUE HULL, MA 02045

Drawing Title:

**SECTIONS** 

**PROGRESS** 

STAIR PLATFORM
SECTION AT EXTERIOR WALL

PHOTO SCALE: N.T.S.

2 PHOTO SCALE: N.T.S.