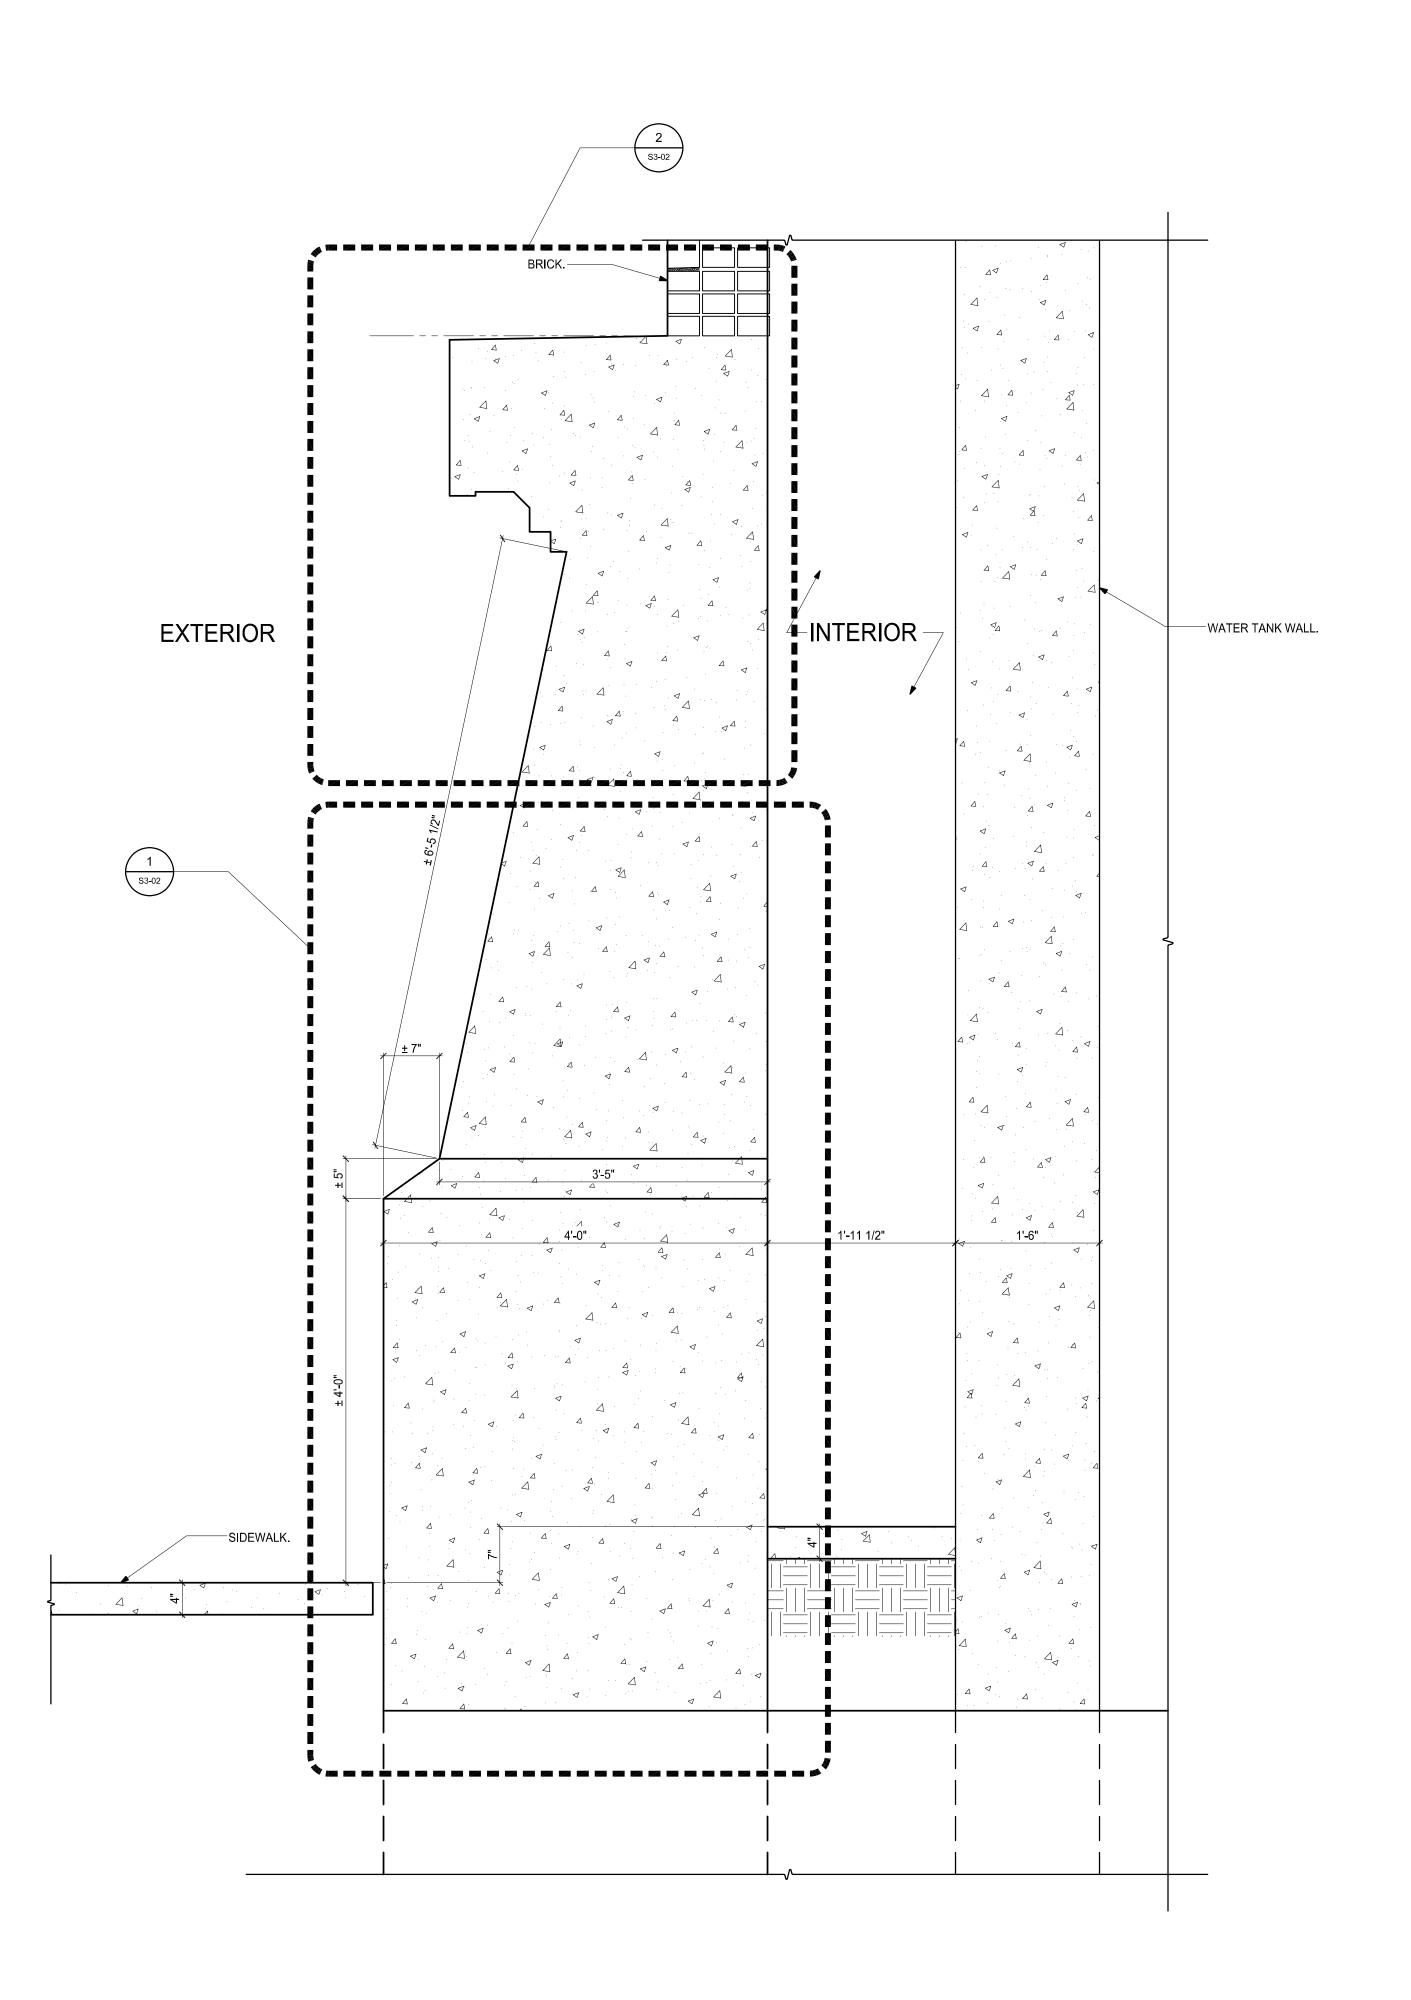

#### TOWN OF HULL

253 ATLANTIC AVENUE HULL, MA 02045

Drawing Title:

WINDOW ELEVATION

Revision

PROGRESS SET
PROGRESS SET
NOT FOR TION
CONSTRUCTION

#### **PROGRESS**

Date: 10/26/2022
Project Number: CB191842
Project Manager: WRL
Drawn By: BK
Scale: AS SHOWN

1 ENLARGED WINDOW ELEVATION
SCALE: 3/4" = 1'-0"

250 DORCHESTER AVENUE BOSTON, MA 02127 P: (617) 268-8977 F: (617) 464-2971