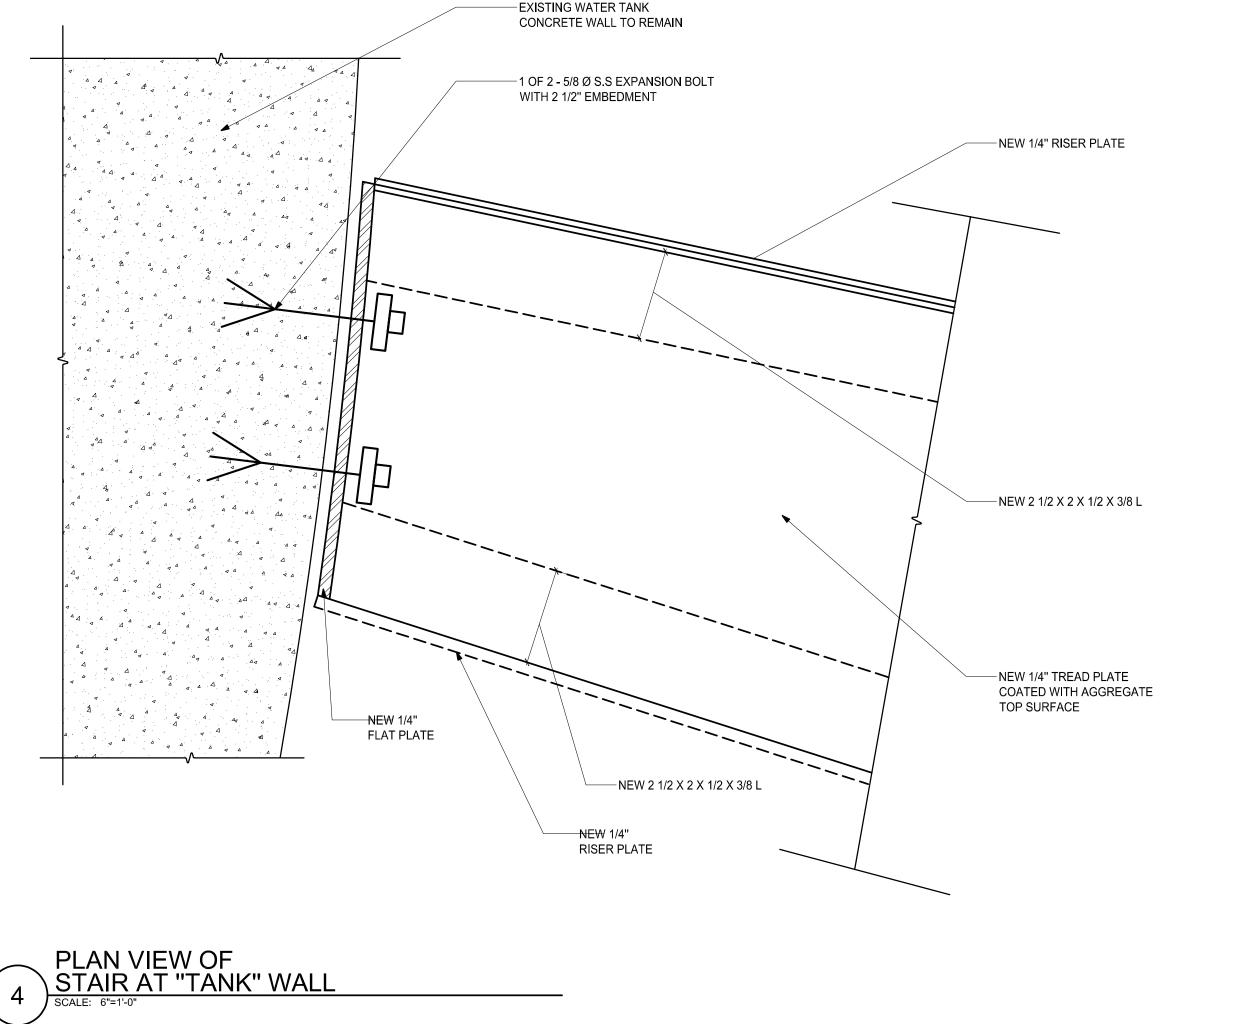

#### TOWN OF HULL

253 ATLANTIC AVENUE **HULL, MA 02045** 

**SECTION** 

**PROGRESS** 

Drawn By: AS SHOWN

NEW 14" RISER
PLATE

NEW 14" RISER
PLATE

NEW 14" RISER
PLATE

10 S. S. EXPANSION
BOLT WITH 2 112" EMBEDMENT

2 1/2 X 2 X 1/2 X 3/8 BENT PLATE

PLATE TO L

FORT REVERE
WATER TOWER
REHABILITATION

SOCOTEC

AE CONSULTING, LLC

250 DORCHESTER AVENUE BOSTON, MA 02127

socotecae@socotec.us