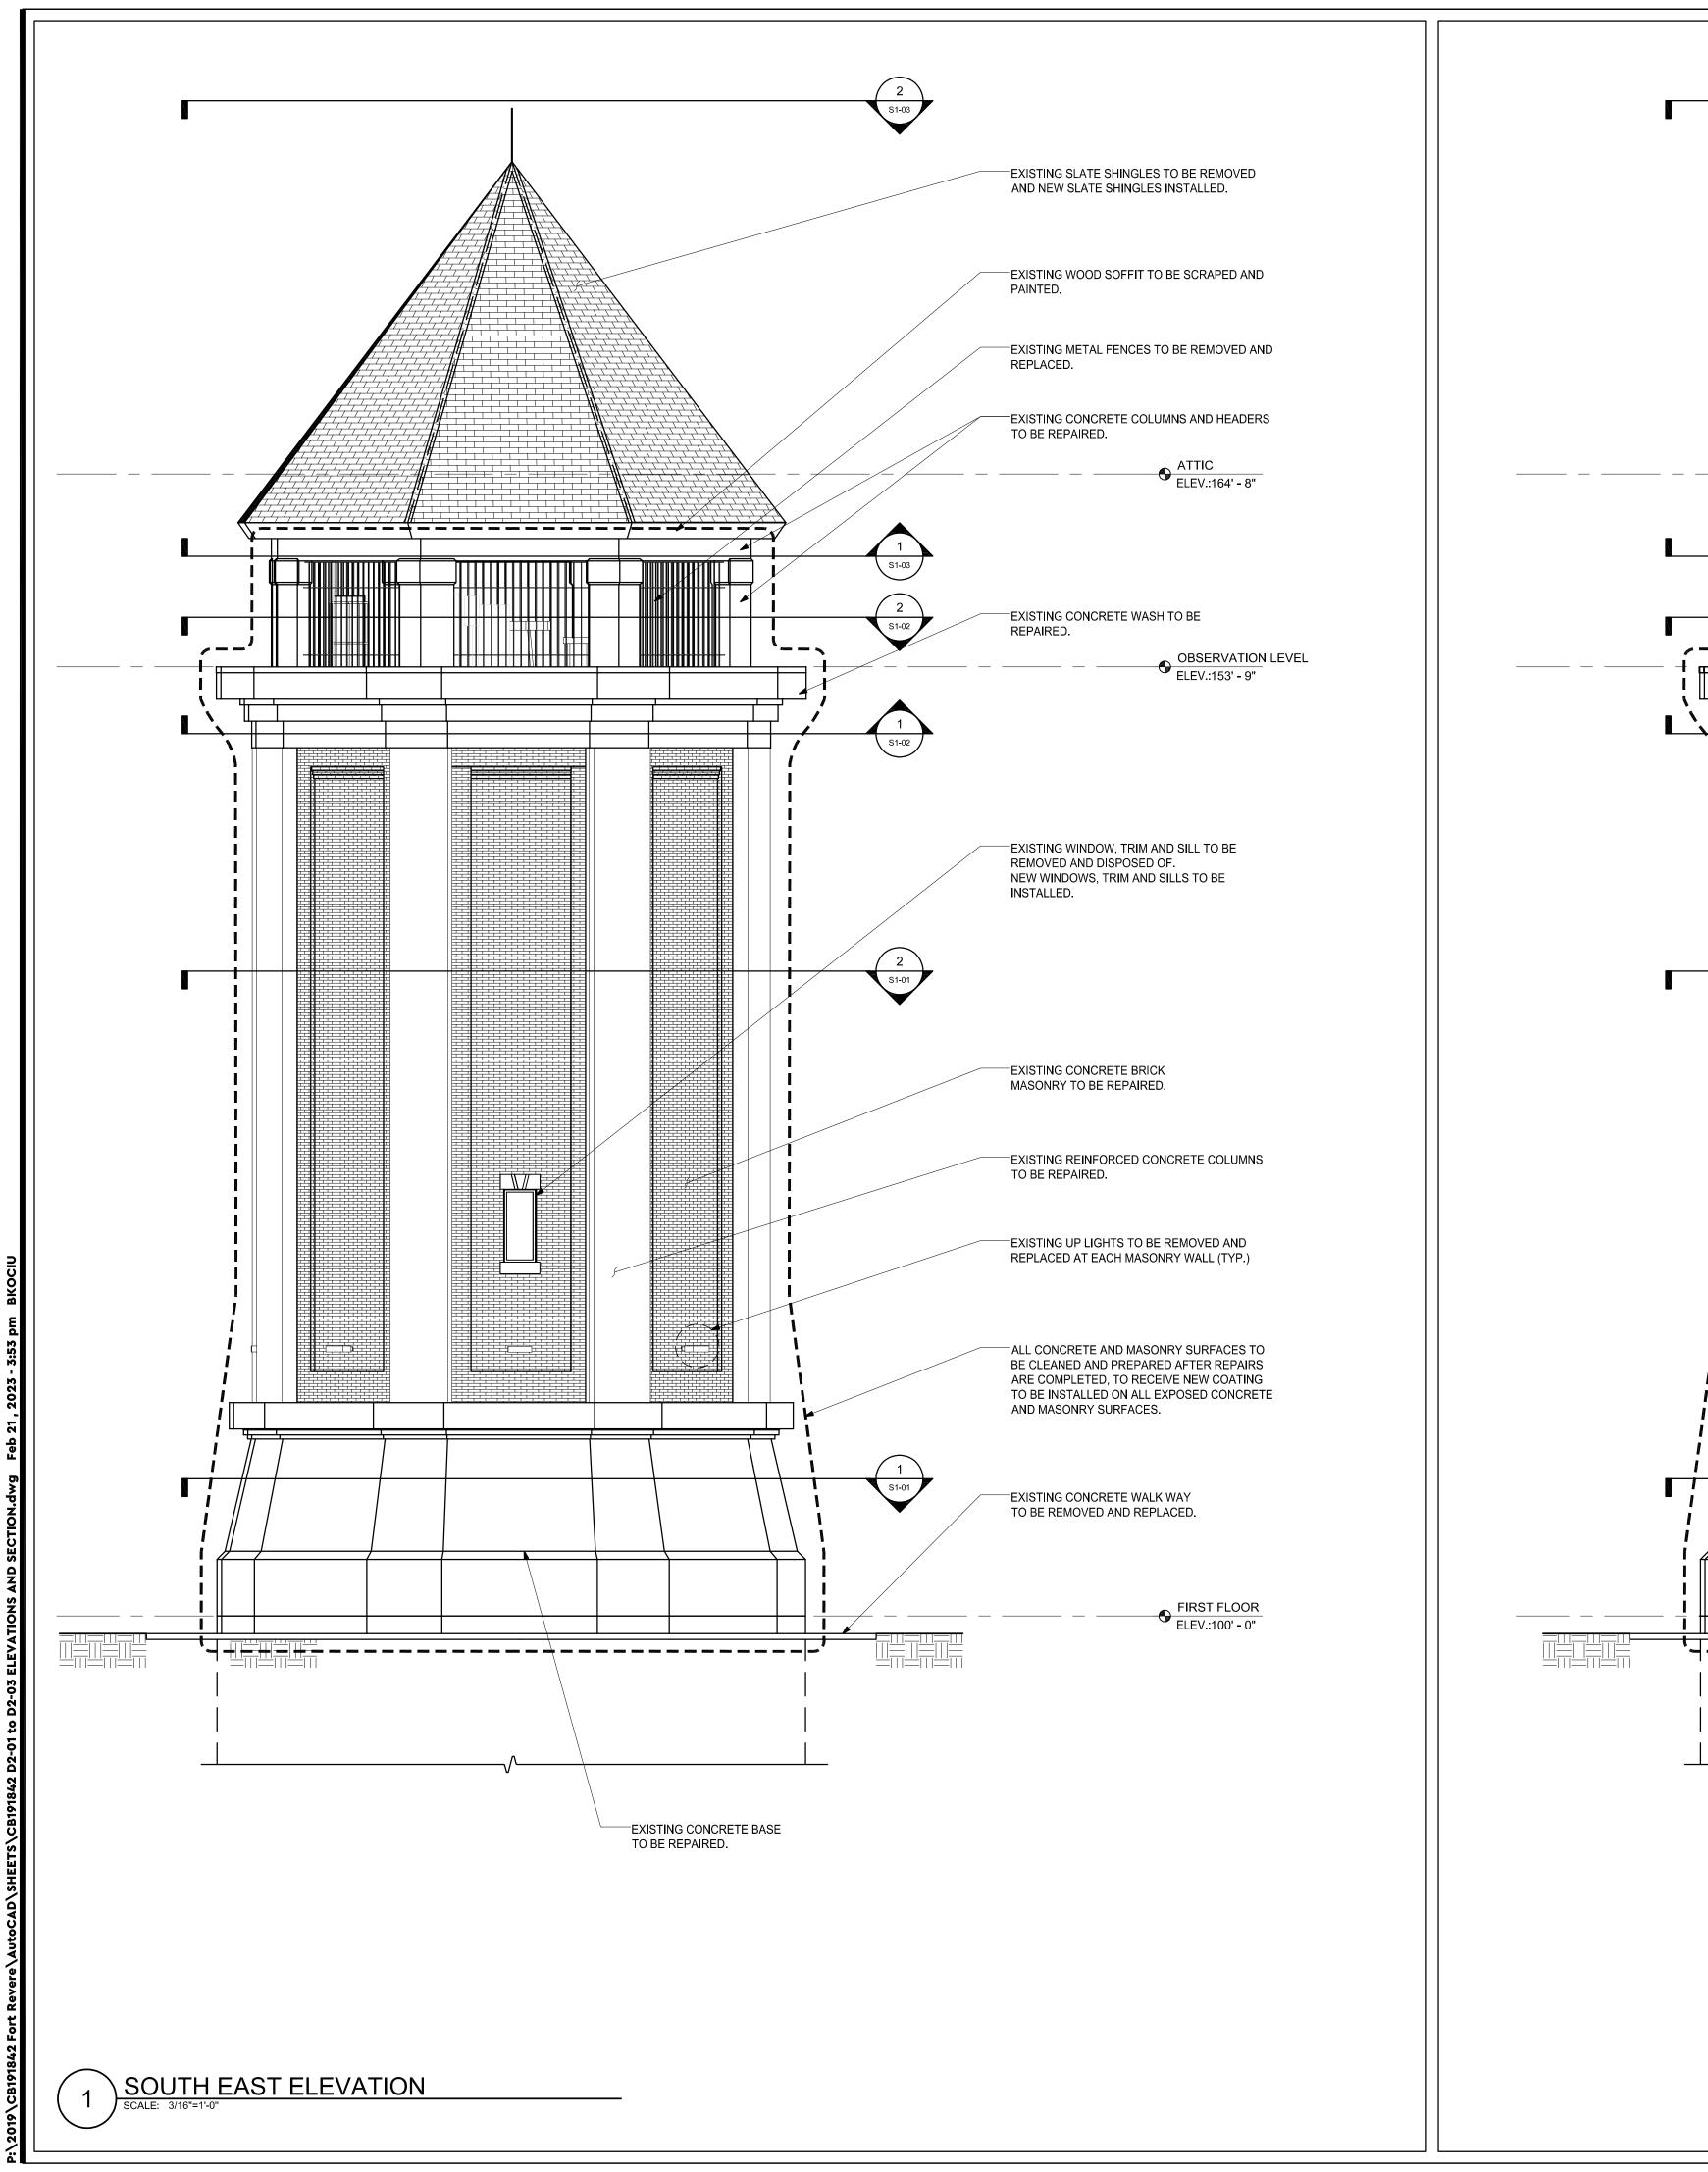

#### **FORT REVERE WATER TOWER** REHABILITATION

**60 FARINA ROAD** 

#### TOWN OF HULL

253 ATLANTIC AVENUE HULL, MA 02045

Drawing Title:

**ELEVATIONS** 

#### **PROGRESS**

AS SHOWN

250 DORCHESTER AVENUE BOSTON, MA 02127 P: (617) 268-8977 F: (617) 464-2971

FORT REVERE **WATER TOWER** REHABILITATION

**60 FARINA ROAD** 

TOWN OF HULL

253 ATLANTIC AVENUE HULL, MA 02045