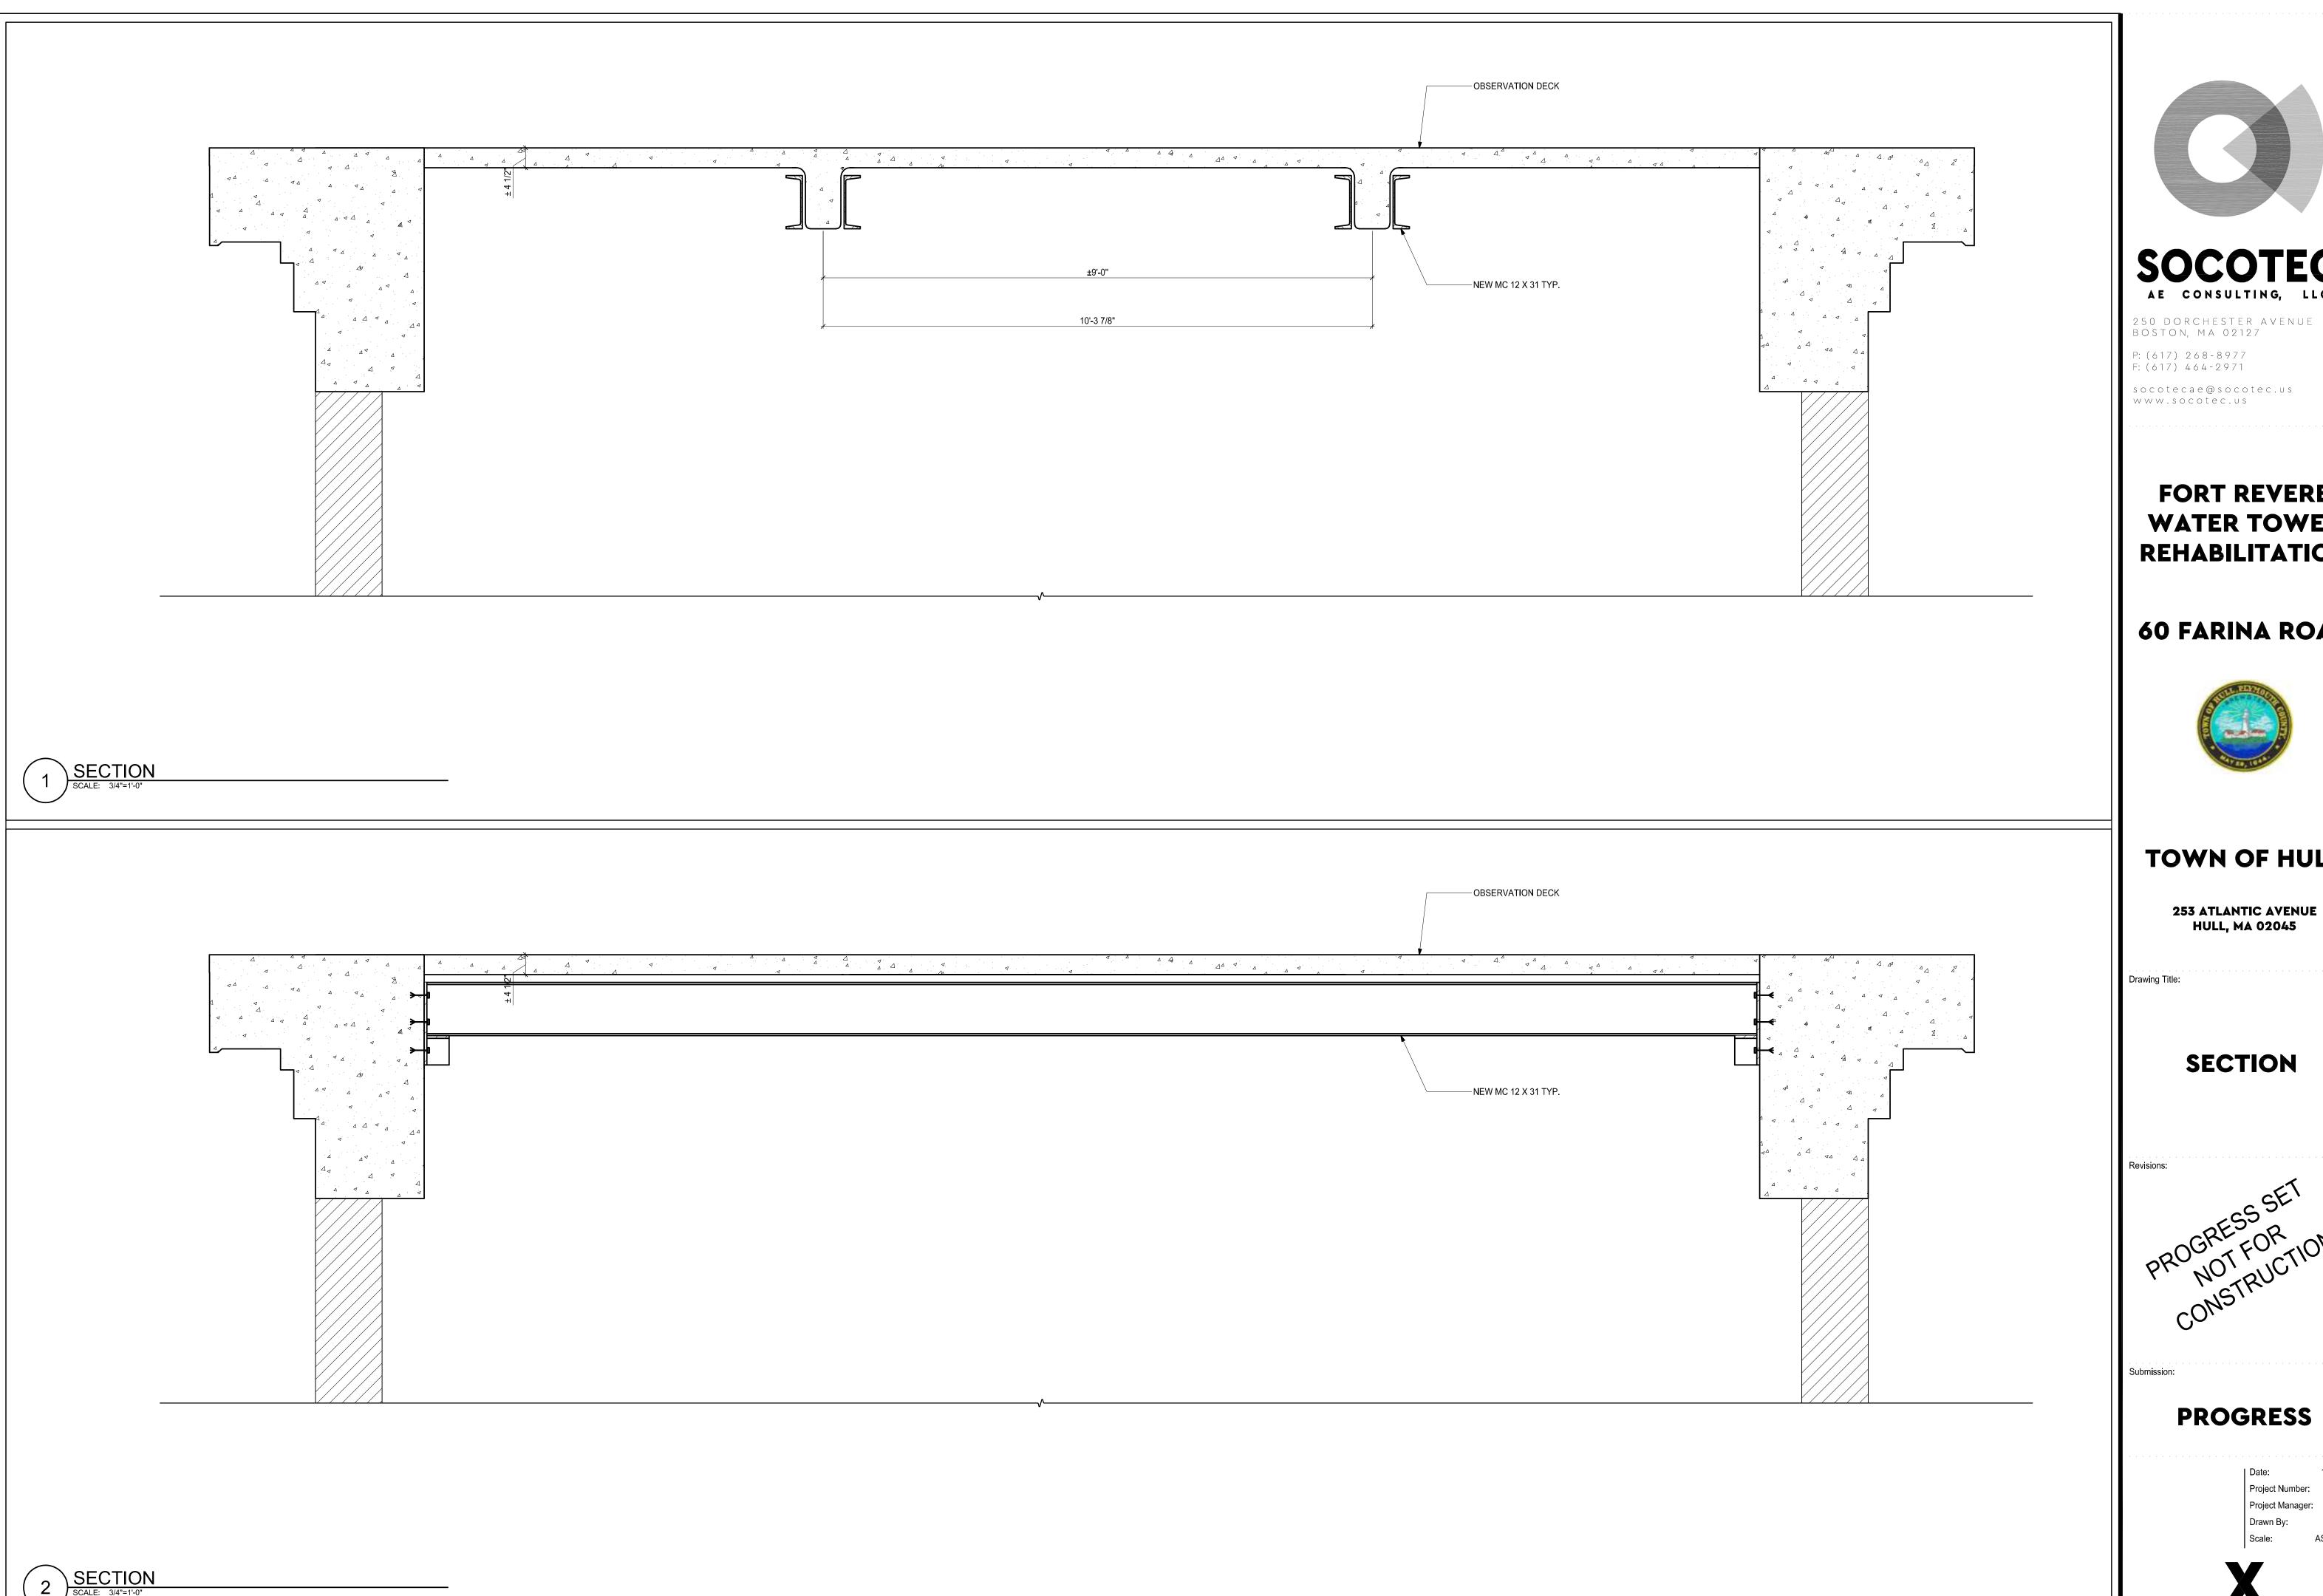

socotecae@socotec.us www.socotec.us

**FORT REVERE** WATER TOWER REHABILITATION

**60 FARINA ROAD** 

**TOWN OF HULL** 

253 ATLANTIC AVENUE HULL, MA 02045

Drawing Title:

**SECTIONS** 

Submission:

**PROGRESS** 

AS SHOWN

SECTION AT LOWER WASH
SCALE: 1 1/2" = 1'-0"

250 DORCHESTER AVENUE BOSTON, MA 02127 P: (617) 268-8977 F: (617) 464-2971

socotecae@socotec.us www.socotec.us

FORT REVERE
WATER TOWER
REHABILITATION

**60 FARINA ROAD** 

TOWN OF HULL

253 ATLANTIC AVENUE HULL, MA 02045

Drawing Title:

**SECTIONS** 

evisions:

PROGRESS SET
PROGRESS SET
PROGRESS SET
PROGRESS SET
PROGRESS SET
OF CONSTRUCTION

**PROGRESS** 