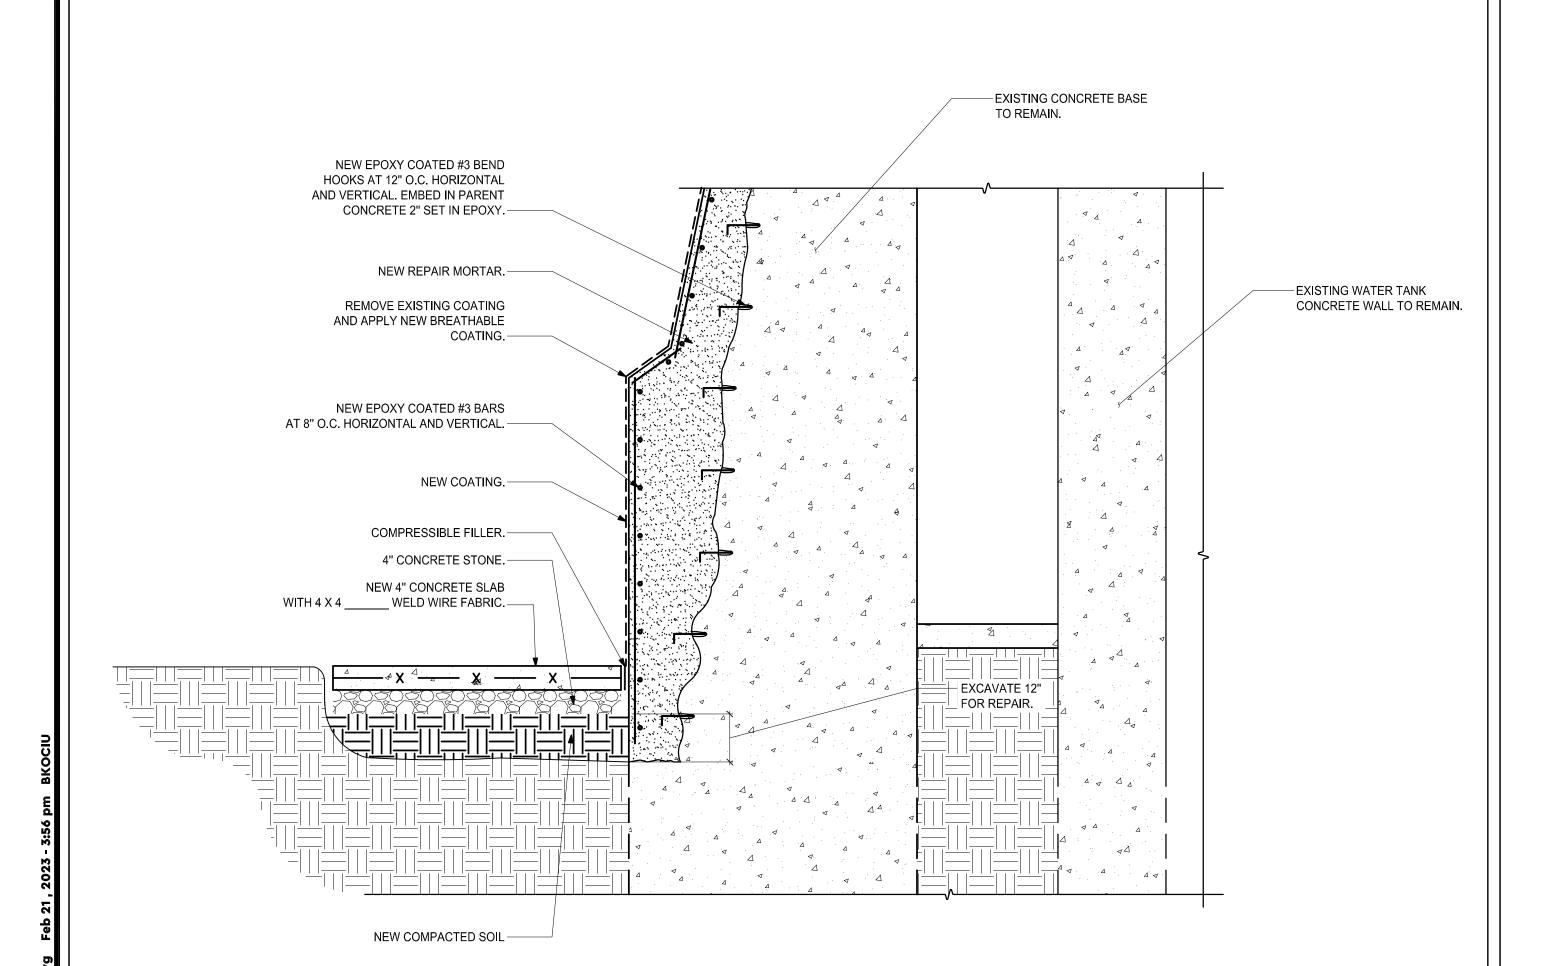

socotecae@socotec.us www.socotec.us

FORT REVERE
WATER TOWER
REHABILITATION

**60 FARINA ROAD** 

TOWN OF HULL

253 ATLANTIC AVENUE HULL, MA 02045

Drawing 7

SECTION AT
BASE OF
WATER TOWER

Revision

PROGRESS SET
PROGRESS SET
NOT FOR TON
CONSTRUCTION

**PROGRESS** 

Project Number: CB191
Project Manager: V
Drawn By:

**S3-01** 

SECTION AT BASE OF WATER TOWER

250 DORCHESTER AVENUE BOSTON, MA 02127 P: (617) 268-8977 F: (617) 464-2971