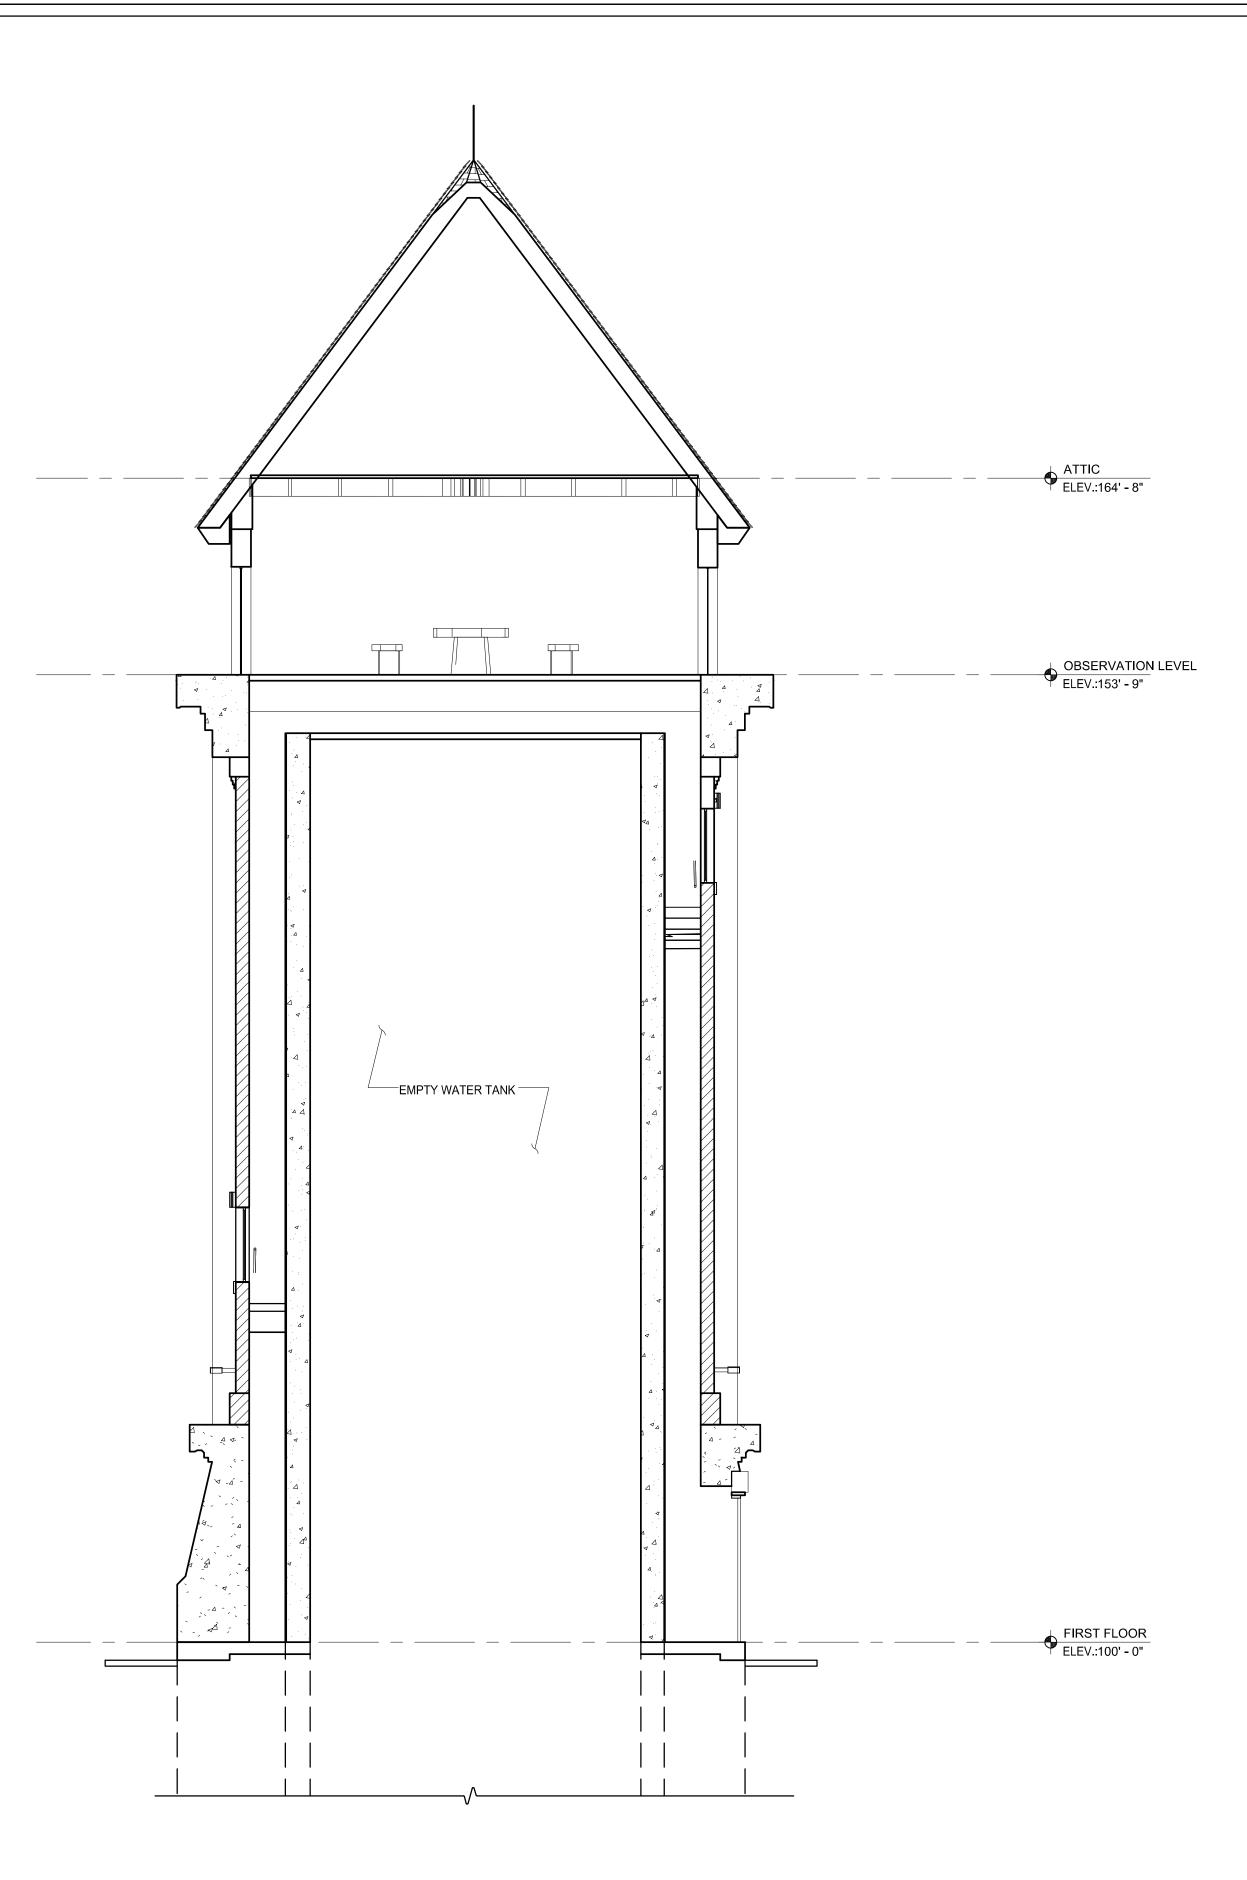

### **SECTION THROUGH WATER TOWER**

#### **PROGRESS**

AS SHOWN

**D-?** 

250 DORCHESTER AVENUE BOSTON, MA 02127 P: (617) 268-8977 F: (617) 464-2971

**FORT REVERE** WATER TOWER REHABILITATION

**60 FARINA ROAD** 

TOWN OF HULL

253 ATLANTIC AVENUE **HULL, MA 02045** 

Drawing Title:

**TOWER SECTIONS** 

PROGRESS SET
PROGRESS SET
NOT FOR TON
CONSTRUCTION

**PROGRESS** 

Drawn By: AS SHOWN

**S1-01** 

250 DORCHESTER AVENUE BOSTON, MA 02127 P: (617) 268-8977 F: (617) 464-2971 socotecae@socotec.us www.socotec.us