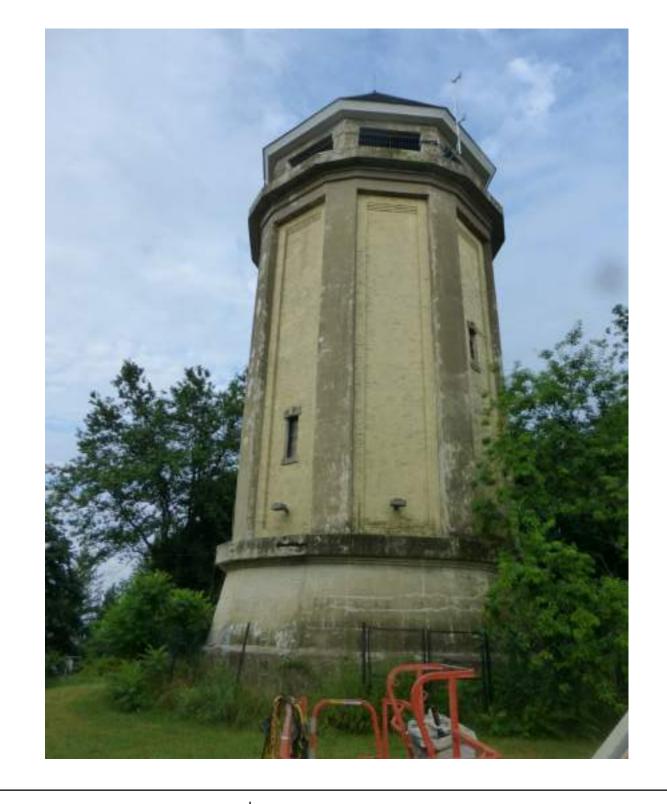

#### TOWN OF HULL

253 ATLANTIC AVENUE HULL, MA 02045

Drawing Title:

**SECTIONS** 

**PROGRESS** 

STAIR PLATFORM
SECTION AT EXTERIOR WALL

PHOTO SCALE: N.T.S.

2 PHOTO SCALE: N.T.S.

3 PHOTO SCALE: N.T.S.

4 PHOTO SCALE: N.T.S.

PHOTO SCALE: N.T.S.

**FORT REVERE** 

WATER TOWER

REHABILITATION

**60 FARINA ROAD** 

TOWN OF HULL 253 ATLANTIC AVENUE HULL, MA 02045

**PHOTO SHEET** 

PROGRESS SET

PROGRESS SET

NOT FOR TION

CONSTRUCTION

**PROGRESS** 

**S5-01** 

PHOTO SCALE: N.T.S.