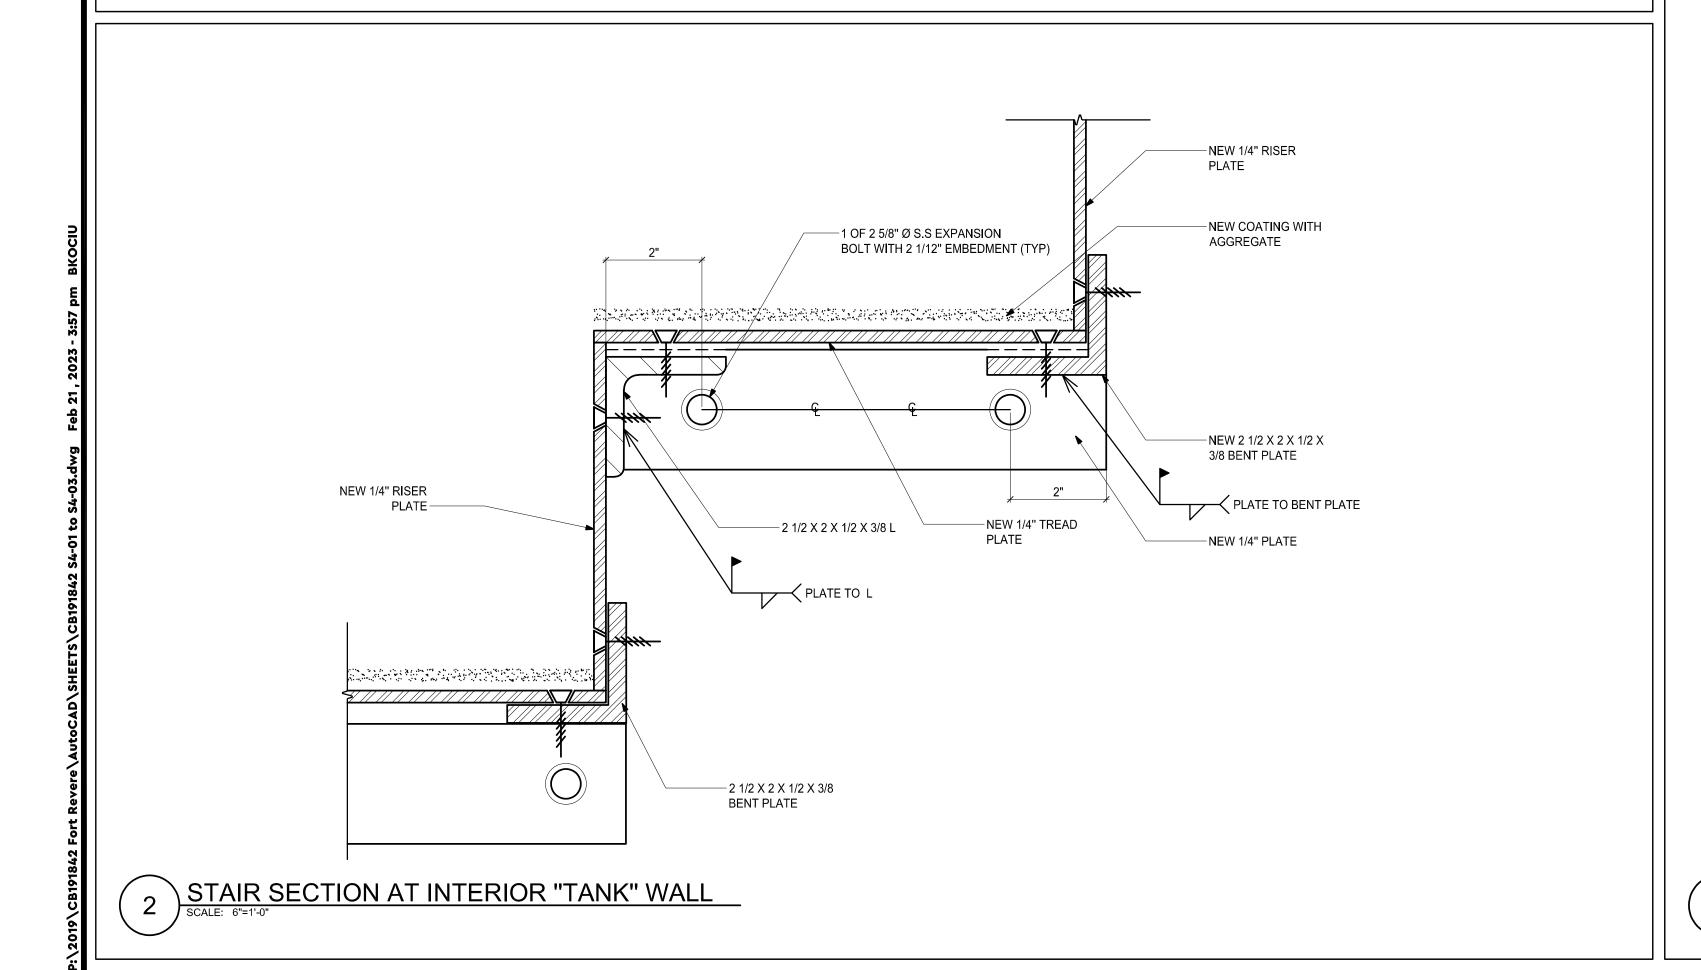

#### TOWN OF HULL

253 ATLANTIC AVENUE **HULL, MA 02045** 

**SECTION** 

**PROGRESS** 

Drawn By: AS SHOWN

NEW 14" RISER
PLATE

NEW 14" RISER
PLATE

NEW 14" RISER
PLATE

10 S. S. EXPANSION
BOLT WITH 2 112" EMBEDMENT

2 1/2 X 2 X 1/2 X 3/8 BENT PLATE

PLATE TO L

FORT REVERE
WATER TOWER
REHABILITATION

SOCOTEC

AE CONSULTING, LLC

250 DORCHESTER AVENUE BOSTON, MA 02127

socotecae@socotec.us

PROGRESS SET OR TON CONSTRUCTION

**PROGRESS** 

Date: 10/26/2
Project Number: CB191
Project Manager: V
Drawn By:

**S4-01** 

3 STAIR SECTION AT EXTERIOR WALL

STAIR TREAD

SCALE: 3"=1'-0"

P: (617) 268-8977 F: (617) 464-2971 socotecae@socotec.us www.socotec.us