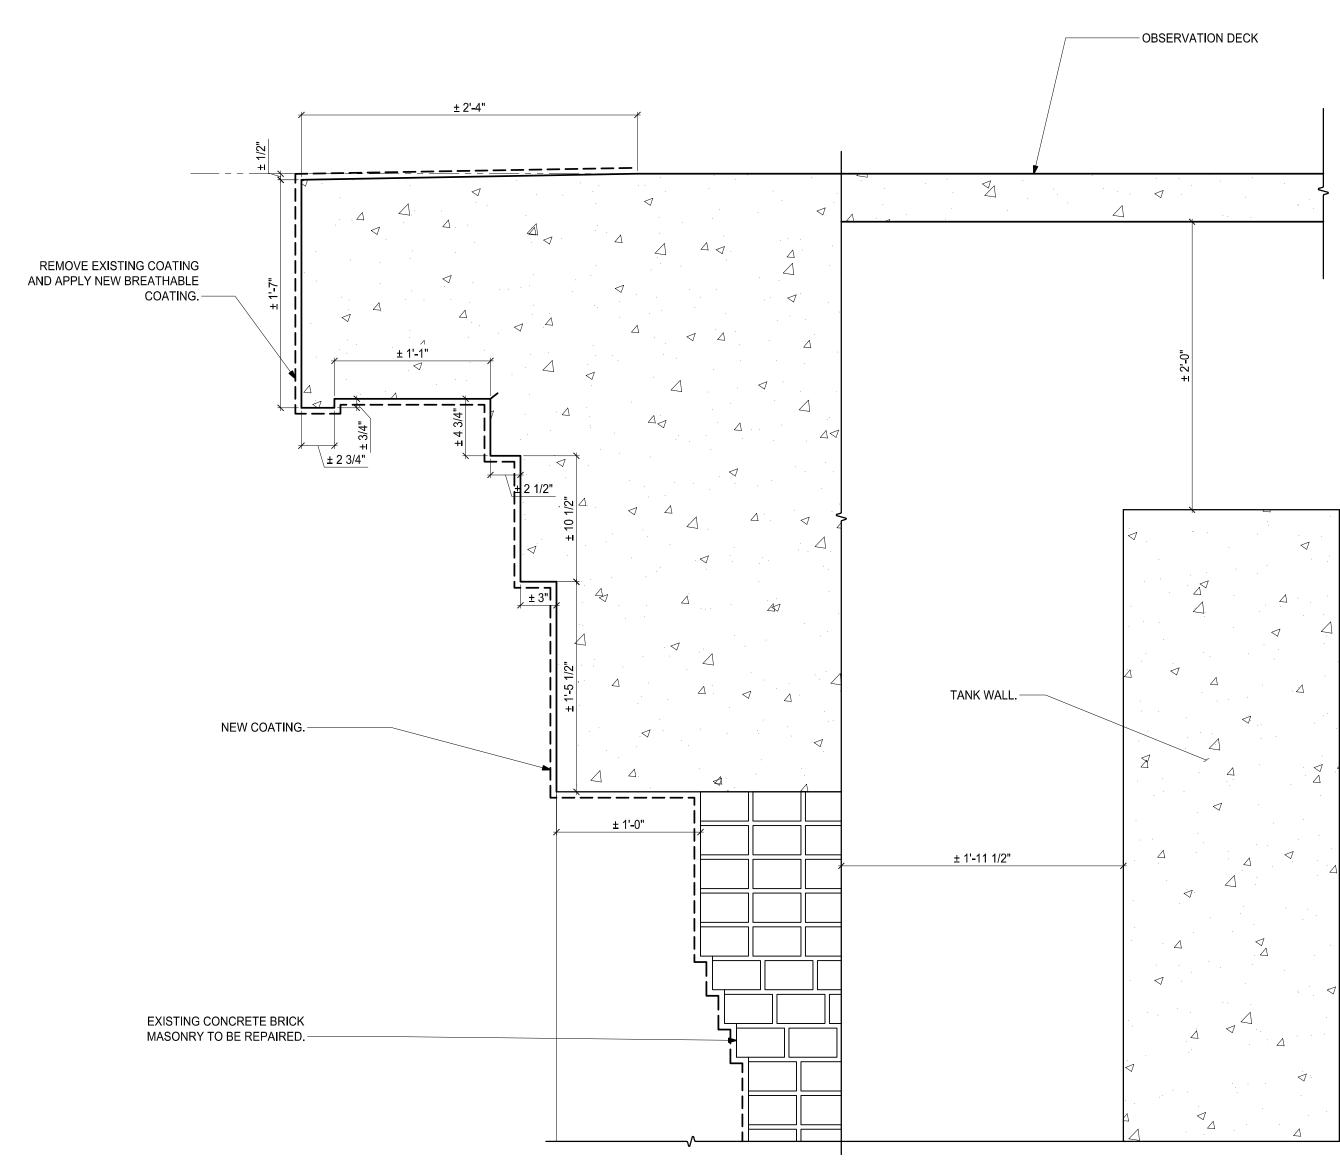

PROGRESS SET
PROGRESS SET
NOT FOR TON
CONSTRUCTION

**PROGRESS** 

Project Number: CB191
Project Manager: V
Drawn By:

**S3-01** 

SECTION AT BASE OF WATER TOWER

250 DORCHESTER AVENUE BOSTON, MA 02127 P: (617) 268-8977 F: (617) 464-2971

socotecae@socotec.us www.socotec.us

**FORT REVERE** WATER TOWER REHABILITATION

**60 FARINA ROAD** 

**TOWN OF HULL** 

253 ATLANTIC AVENUE HULL, MA 02045

Drawing Title:

**SECTIONS** 

Submission:

**PROGRESS** 

AS SHOWN

SECTION AT LOWER WASH
SCALE: 1 1/2" = 1'-0"

250 DORCHESTER AVENUE BOSTON, MA 02127 P: (617) 268-8977 F: (617) 464-2971

socotecae@socotec.us www.socotec.us

FORT REVERE
WATER TOWER
REHABILITATION