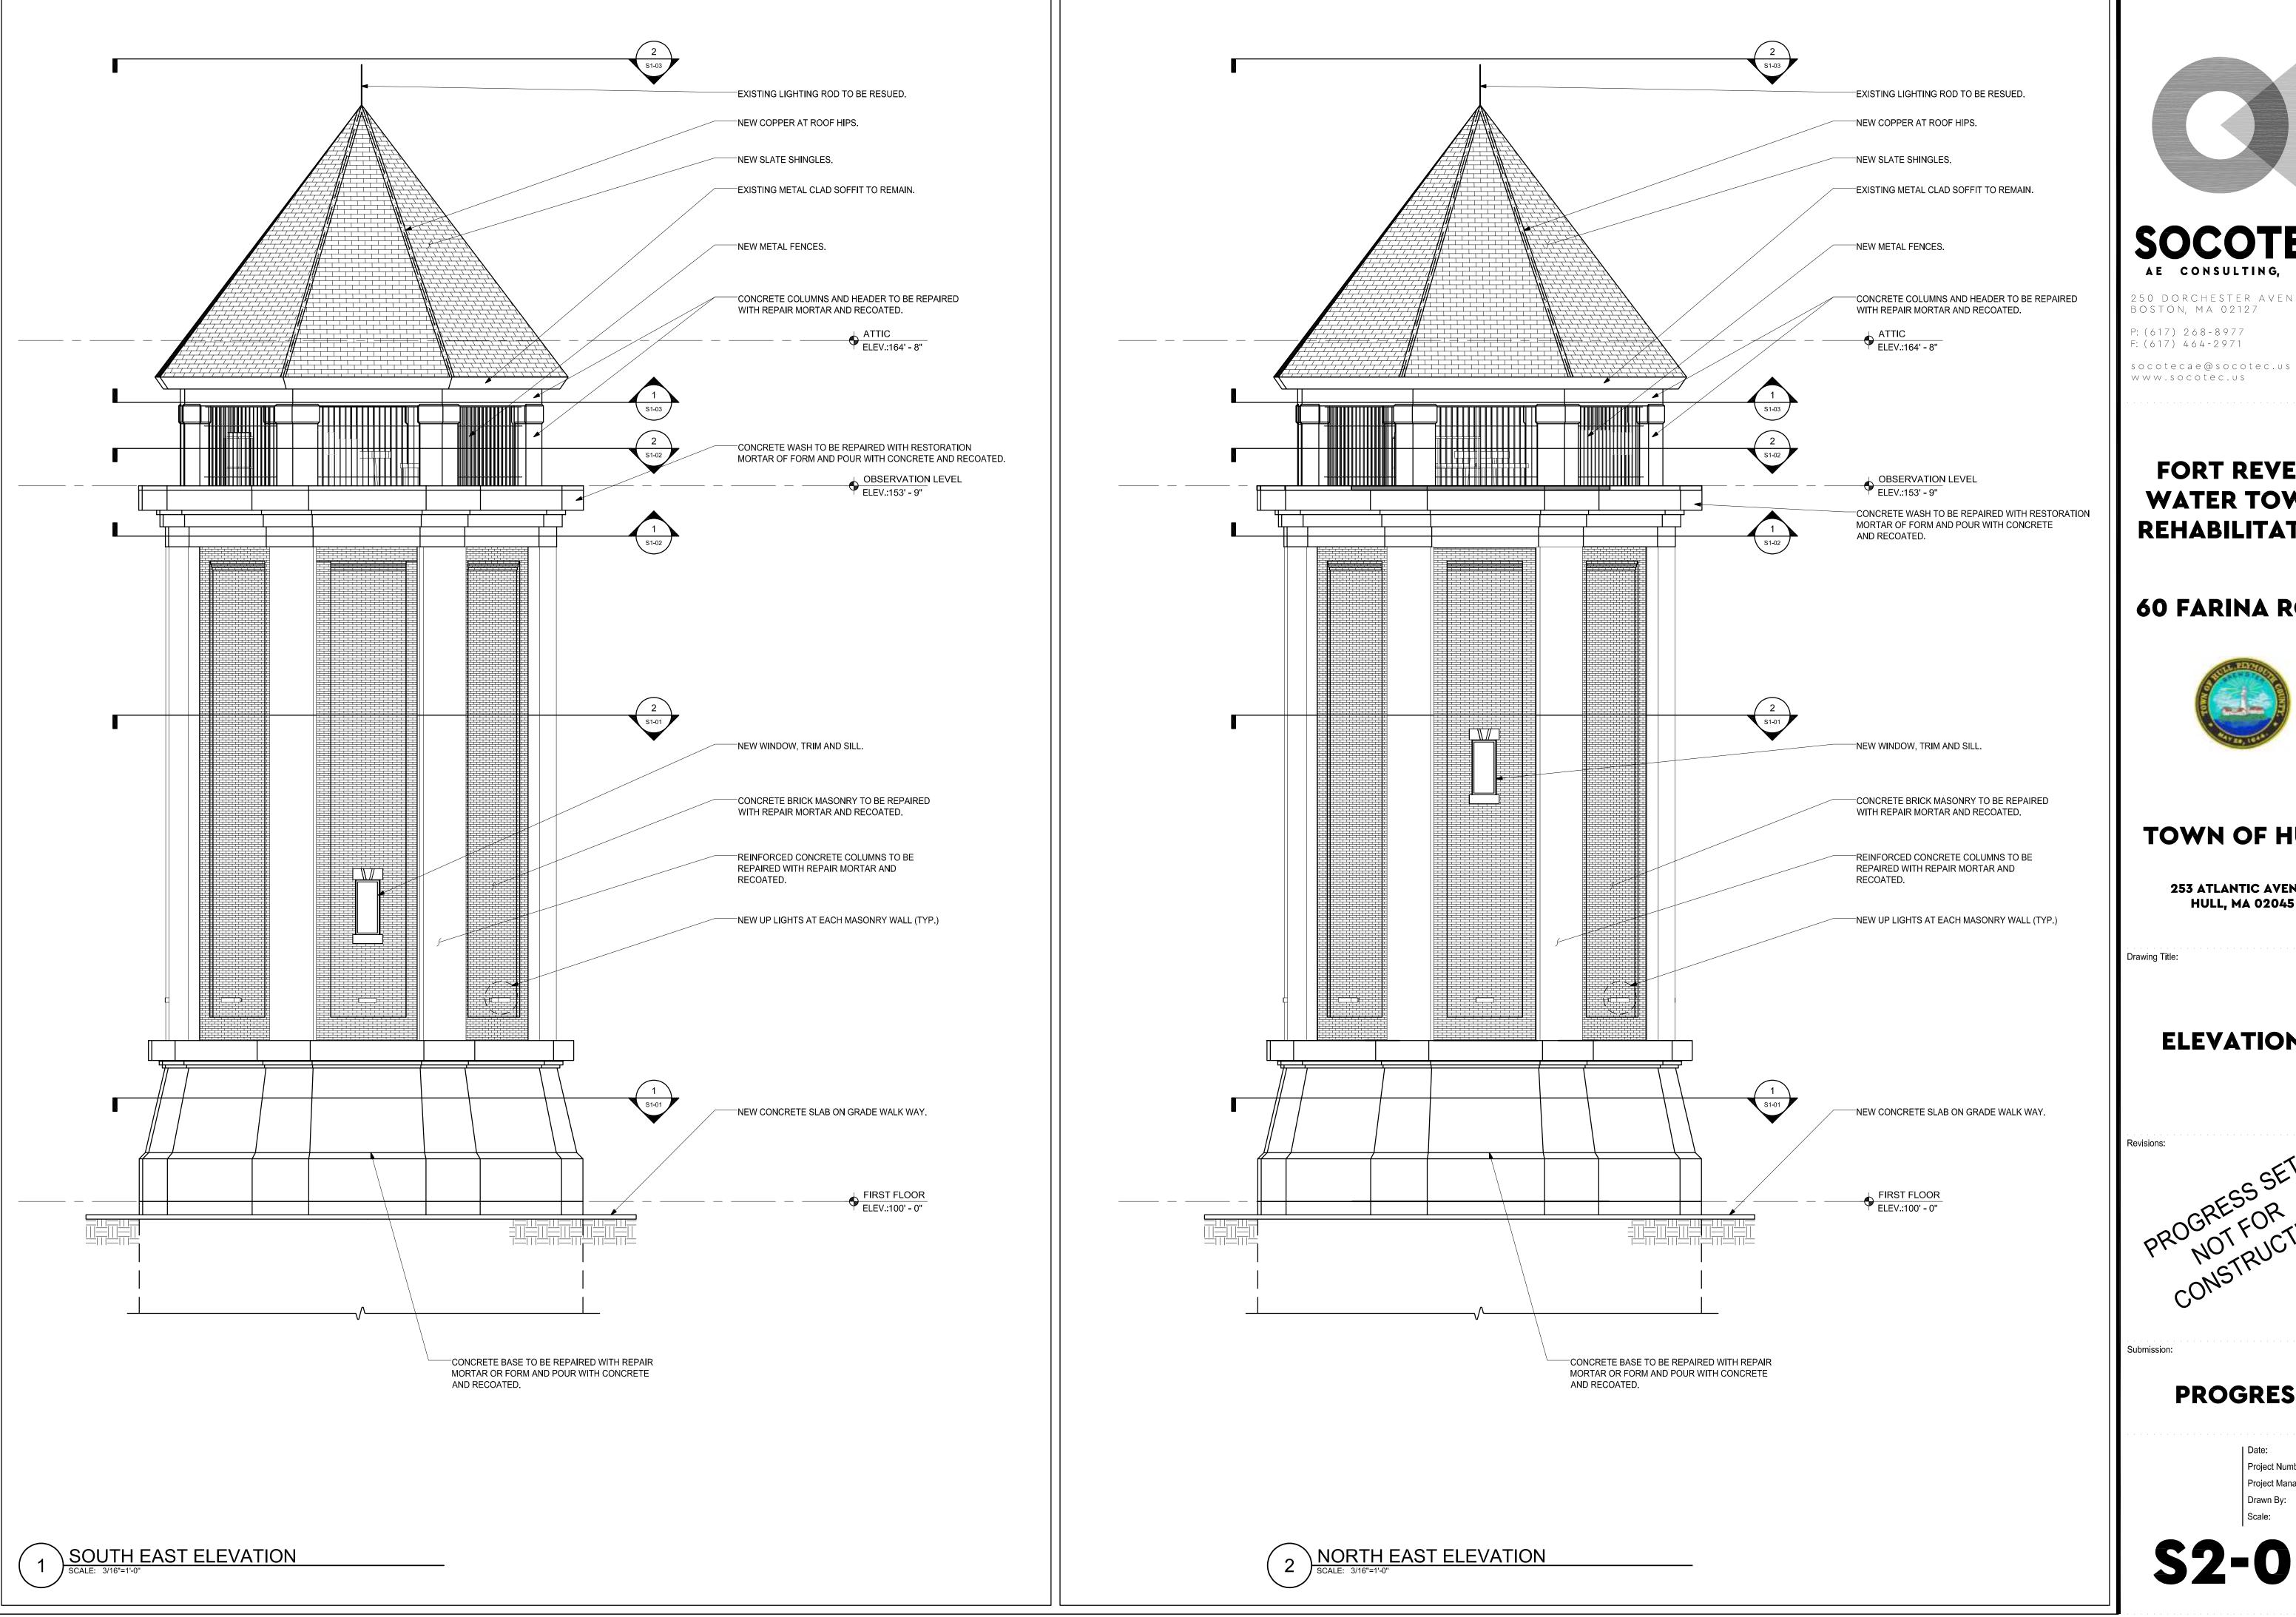

socotecae@socotec.us
www.socotec.us

FORT REVERE
WATER TOWER
REHABILITATION

60 FARINA ROAD

TOWN OF HULL

253 ATLANTIC AVENUE HULL, MA 02045

Drawing Title:

**ELEVATIONS** 

visions:

Submission:

PROGRESS SET

PROGRESS SET

NOT FOR TION

CONSTRUCTION

**PROGRESS** 

Date: 10/26/2022
Project Number: CB191842
Project Manager: WRL
Drawn By: BK
Scale: AS SHOWN

**D2-01** 

250 DORCHESTER AVENUE BOSTON, MA 02127

P: (617) 268-8977
F: (617) 464-2971

socotecae@socotec.us
www.socotec.us

FORT REVERE
WATER TOWER
REHABILITATION

**60 FARINA ROAD** 

TOWN OF HULL

253 ATLANTIC AVENUE HULL, MA 02045

Drawing Title:

**ELEVATIONS** 

visions:

Submission:

PROGRESS SET

PROGRESS SET

NOT FOR TION

CONSTRUCTION

**PROGRESS** 

Date: 10/26/2022
Project Number: CB191842
Project Manager: WRL
Drawn By: BK
Scale: AS SHOWN

**D2-02** 

NORTH EAST ELEVATION

SCALE: 3/16"=1'-0"

250 DORCHESTER AVENUE BOSTON, MA 02127 P: (617) 268-8977 F: (617) 464-2971