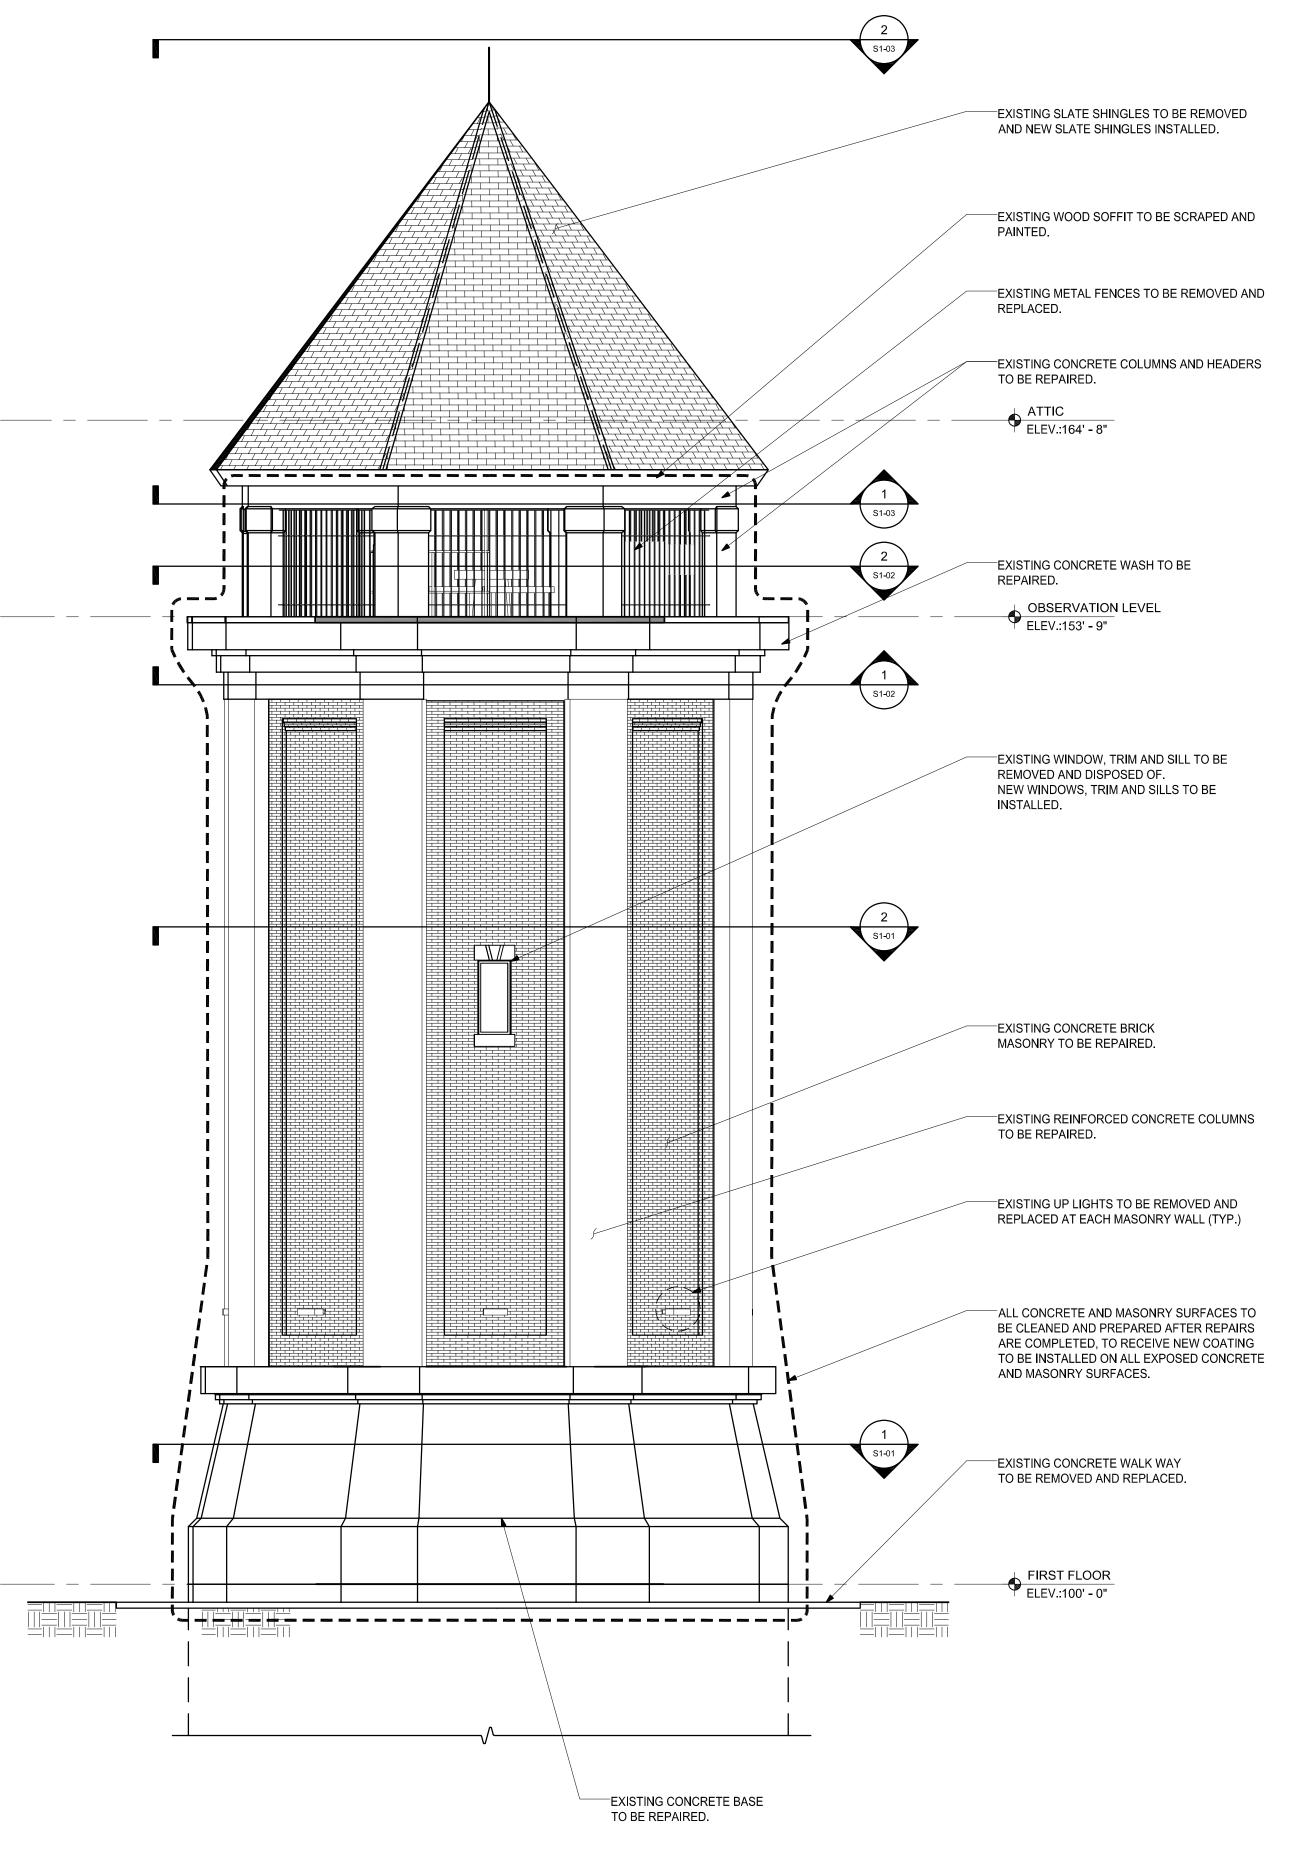

#### **FORT REVERE WATER TOWER** REHABILITATION

**60 FARINA ROAD** 

#### TOWN OF HULL

253 ATLANTIC AVENUE HULL, MA 02045

Drawing Title:

**ELEVATIONS** 

#### **PROGRESS**

AS SHOWN

250 DORCHESTER AVENUE BOSTON, MA 02127 P: (617) 268-8977 F: (617) 464-2971

FORT REVERE **WATER TOWER** REHABILITATION

**60 FARINA ROAD** 

TOWN OF HULL

253 ATLANTIC AVENUE HULL, MA 02045