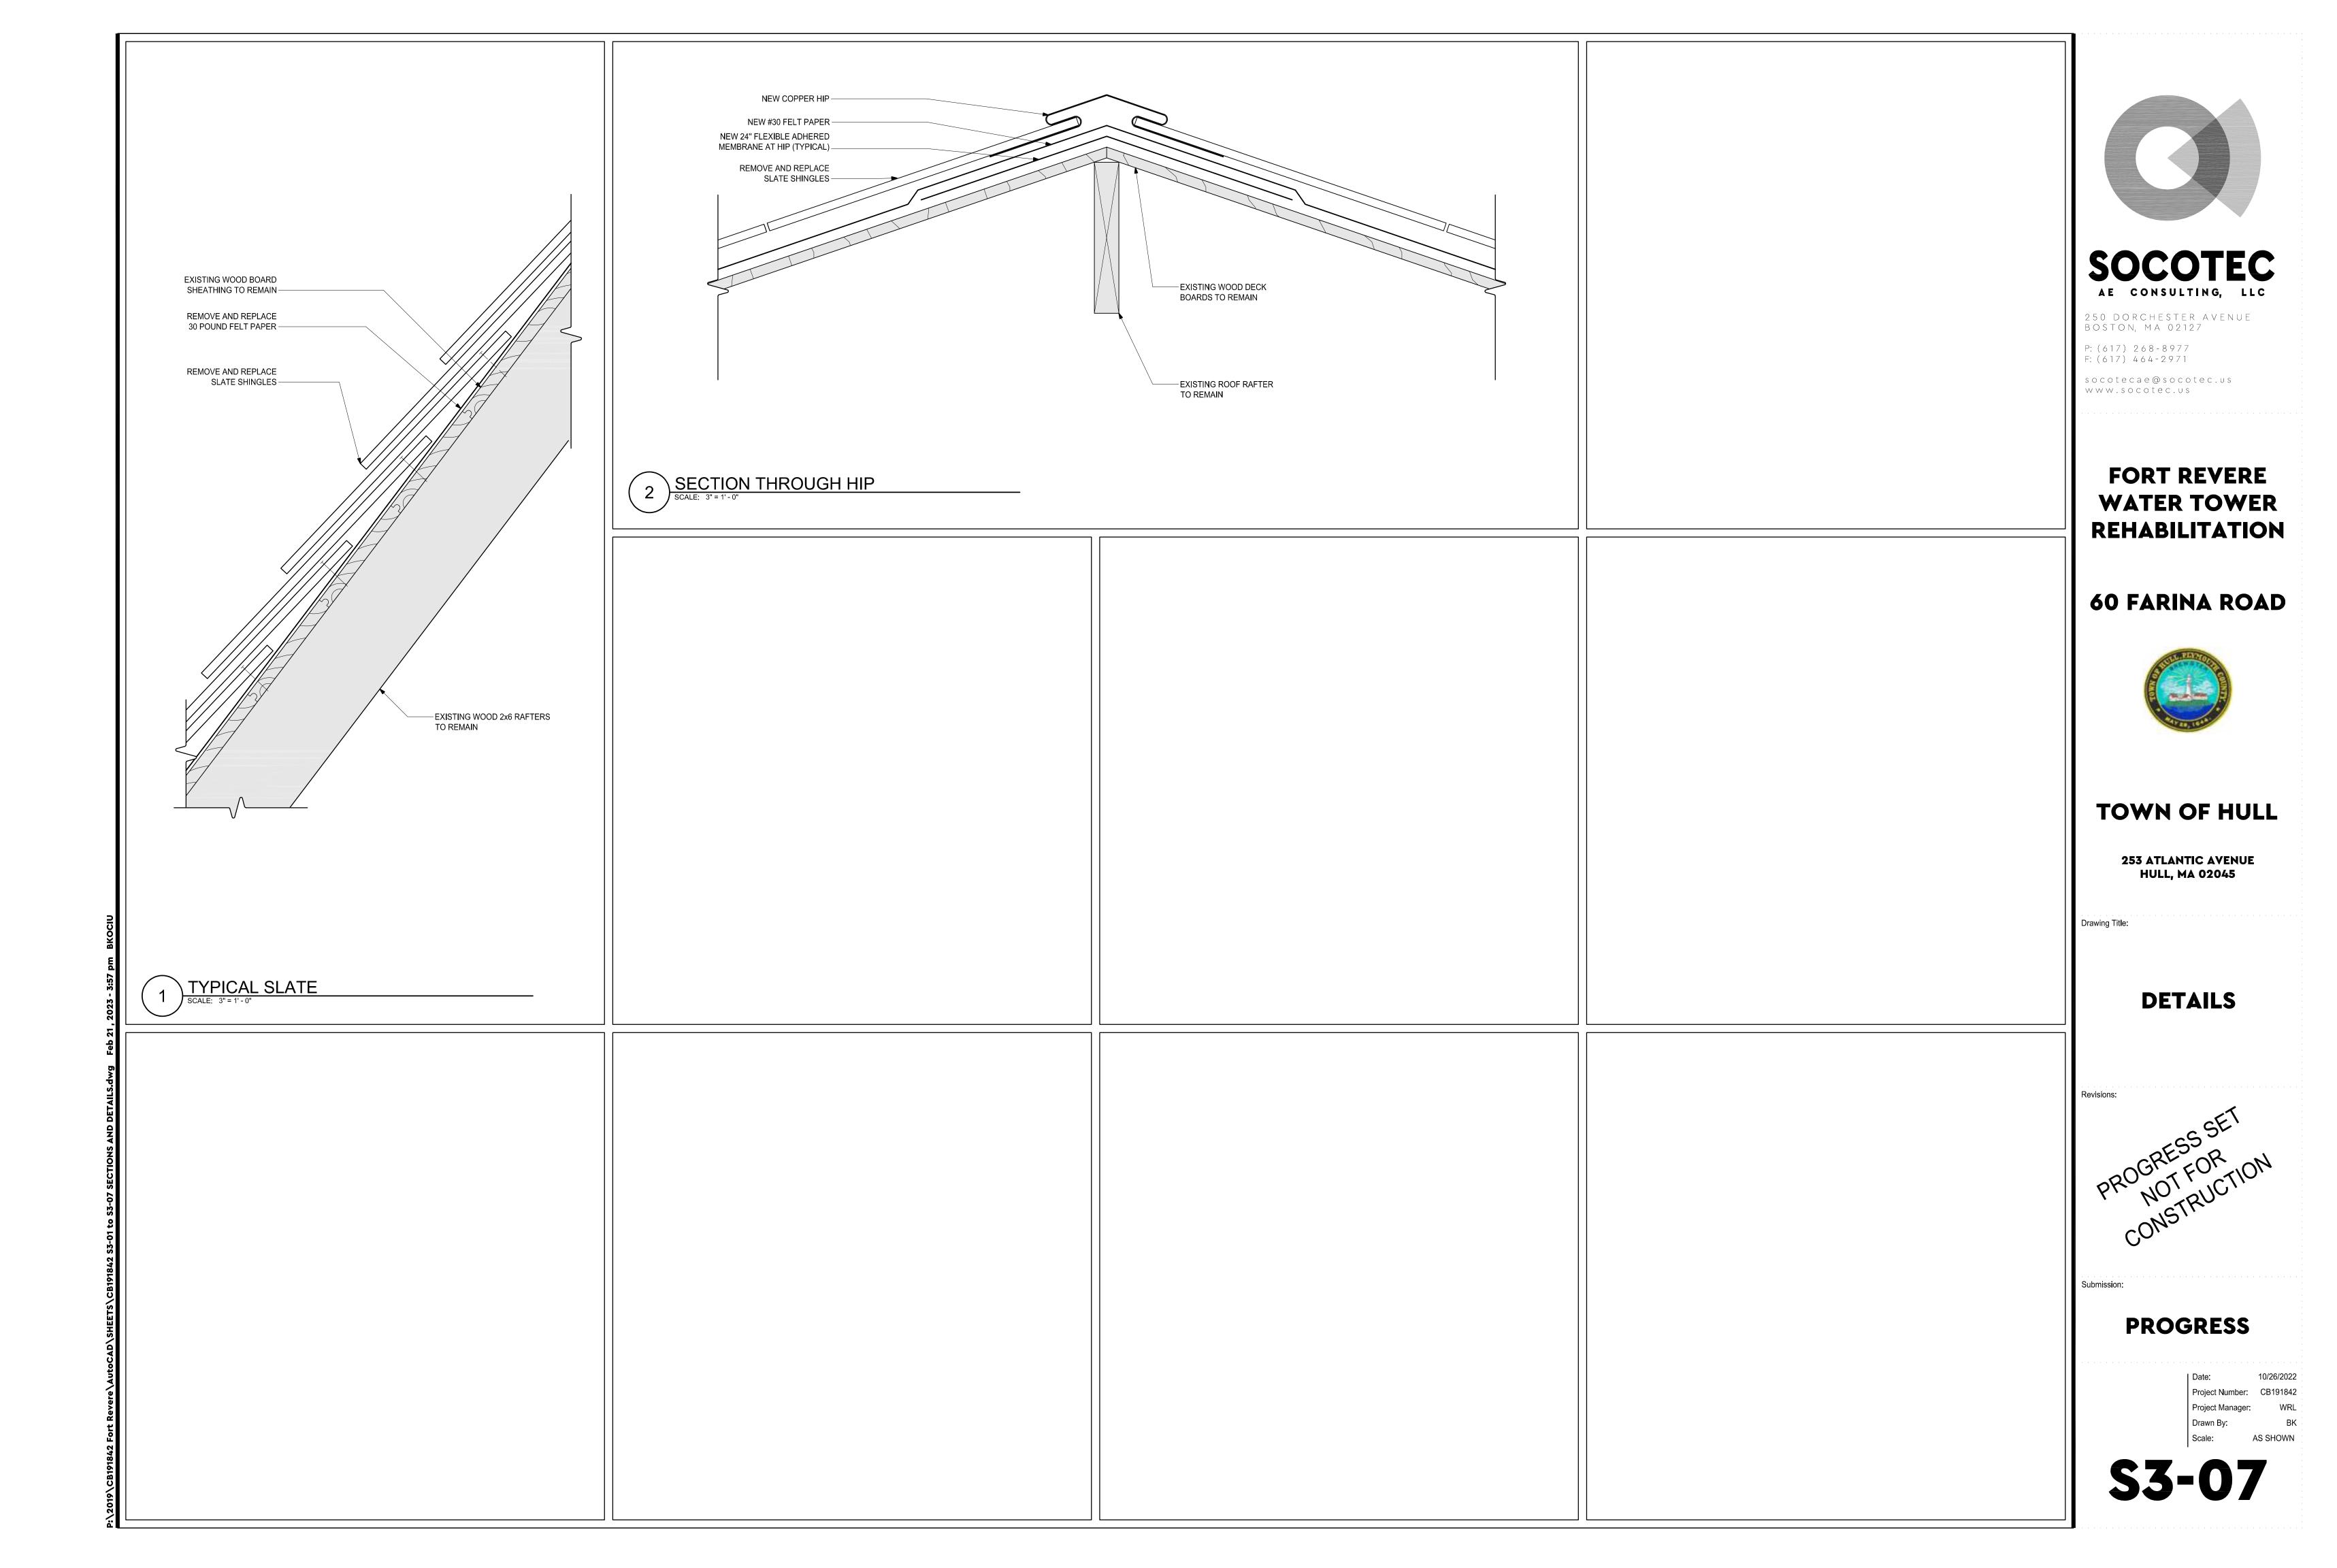

PROGRESS SET OR TON CONSTRUCTION

**PROGRESS** 

Date: 10/26/2
Project Number: CB191
Project Manager: V
Drawn By:

**S4-01** 

3 STAIR SECTION AT EXTERIOR WALL

STAIR TREAD

SCALE: 3"=1'-0"

P: (617) 268-8977 F: (617) 464-2971 socotecae@socotec.us www.socotec.us

#### **FORT REVERE WATER TOWER** REHABILITATION

**60 FARINA ROAD** 

#### TOWN OF HULL

253 ATLANTIC AVENUE HULL, MA 02045

Drawing Title:

**SECTIONS** 

**PROGRESS** 

STAIR PLATFORM
SECTION AT EXTERIOR WALL

PHOTO SCALE: N.T.S.

2 PHOTO SCALE: N.T.S.