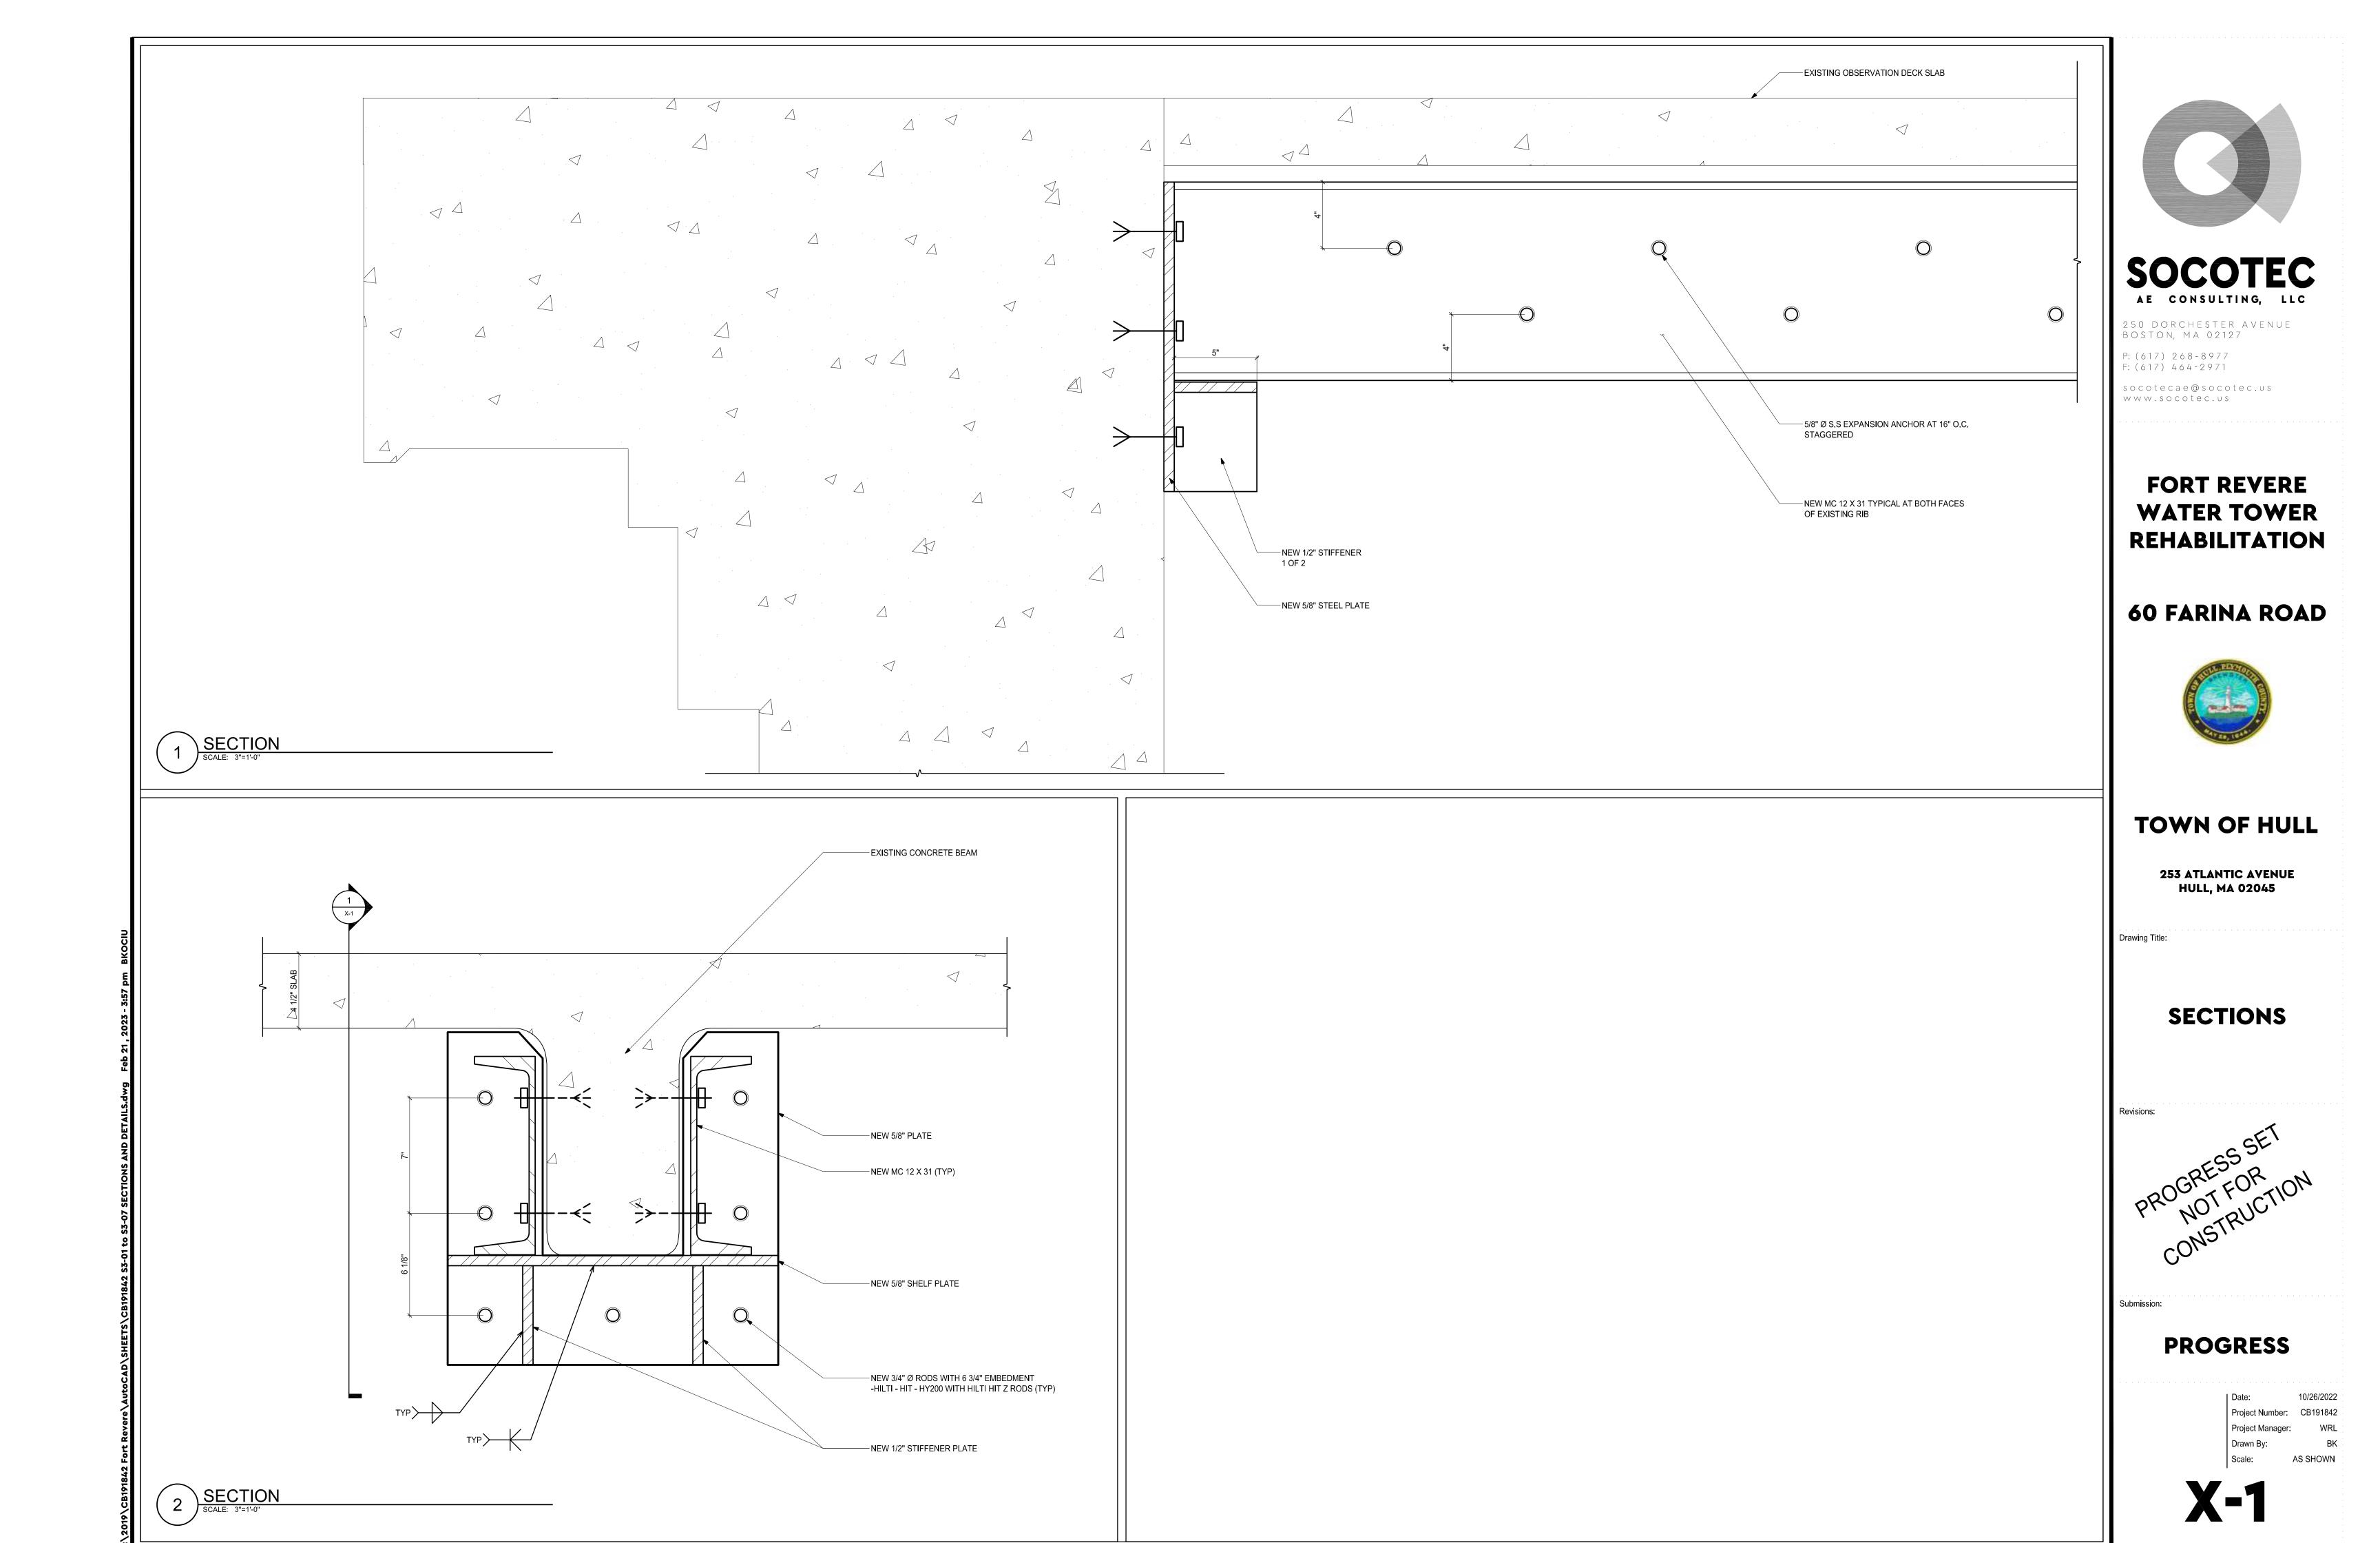

#### TOWN OF HULL

253 ATLANTIC AVENUE **HULL, MA 02045** 

**SECTION** 

**PROGRESS** 

Drawn By: AS SHOWN

NEW 14" RISER
PLATE

NEW 14" RISER
PLATE

NEW 14" RISER
PLATE

10 S. S. EXPANSION
BOLT WITH 2 112" EMBEDMENT

2 1/2 X 2 X 1/2 X 3/8 BENT PLATE

PLATE TO L

FORT REVERE
WATER TOWER
REHABILITATION

SOCOTEC

AE CONSULTING, LLC

250 DORCHESTER AVENUE BOSTON, MA 02127

socotecae@socotec.us

P: (617) 268-8977 F: (617) 464-2971

www.socotec.us

**60 FARINA ROAD** 

TOWN OF HULL

253 ATLANTIC AVENUE HULL, MA 02045

Drawing Title:

Submission:

**SECTIONS** 

PROGRESS SET OR TON CONSTRUCTION

**PROGRESS** 

Date: 10/26/2
Project Number: CB191
Project Manager: V
Drawn By:

**S4-01** 

3 STAIR SECTION AT EXTERIOR WALL

STAIR TREAD

SCALE: 3"=1'-0"

P: (617) 268-8977 F: (617) 464-2971 socotecae@socotec.us www.socotec.us