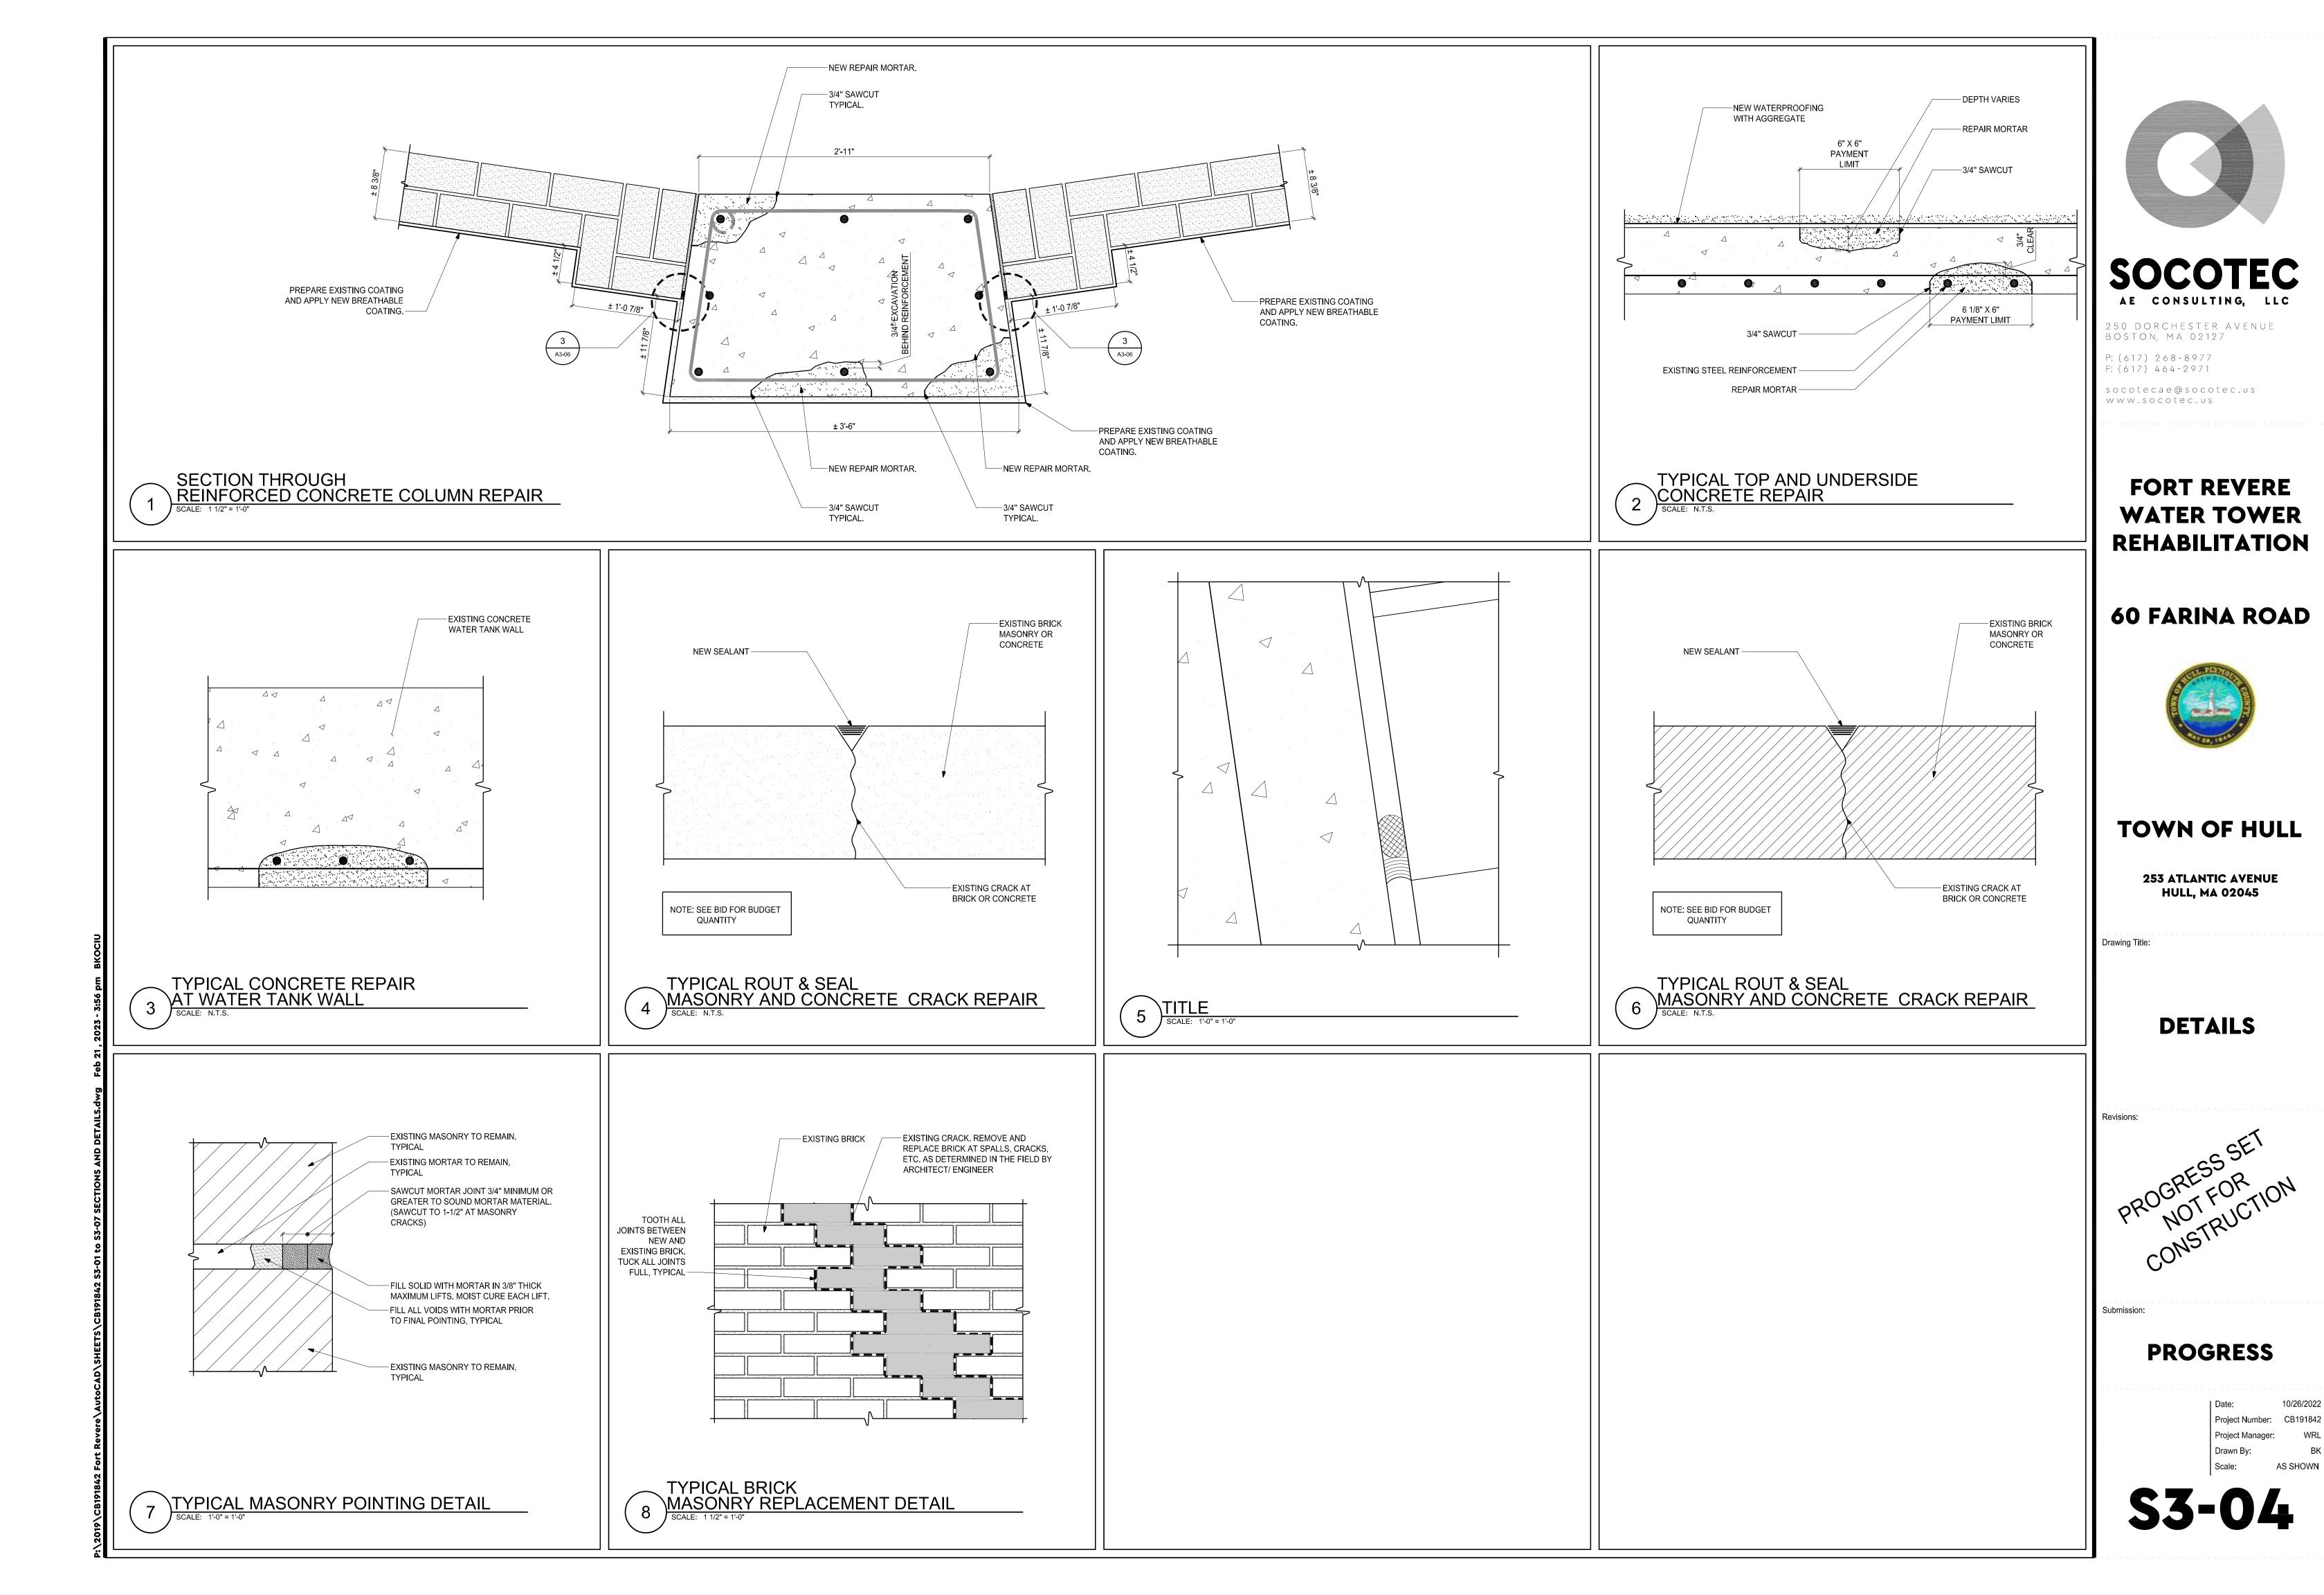

PROGRESS SET
PROGRESS SET
NOT FOR TON
CONSTRUCTION

**PROGRESS** 

Project Number: CB191
Project Manager: V
Drawn By:

**S3-01** 

SECTION AT BASE OF WATER TOWER

250 DORCHESTER AVENUE BOSTON, MA 02127 P: (617) 268-8977 F: (617) 464-2971

socotecae@socotec.us www.socotec.us

**FORT REVERE** WATER TOWER REHABILITATION

**60 FARINA ROAD** 

**TOWN OF HULL** 

253 ATLANTIC AVENUE HULL, MA 02045

Drawing Title:

**SECTIONS** 

Submission:

**PROGRESS** 

AS SHOWN

SECTION AT LOWER WASH
SCALE: 1 1/2" = 1'-0"

250 DORCHESTER AVENUE BOSTON, MA 02127 P: (617) 268-8977 F: (617) 464-2971

socotecae@socotec.us www.socotec.us

FORT REVERE
WATER TOWER
REHABILITATION

**60 FARINA ROAD** 

TOWN OF HULL

253 ATLANTIC AVENUE HULL, MA 02045

Drawing Title:

**SECTIONS** 

evisions:

PROGRESS SET
PROGRESS SET
PROGRESS SET
PROGRESS SET
PROGRESS SET
OF CONSTRUCTION

**PROGRESS** 

Date: 10/26/2022
Project Number: CB191842
Project Manager: WRL
Drawn By: BK
Scale: AS SHOWN

**S3-03** 

2 SECTION AT UPPER WASH
SCALE: 1 1/2" = 1'-0"

P: (617) 268-8977 F: (617) 464-2971

**FORT REVERE WATER TOWER** REHABILITATION