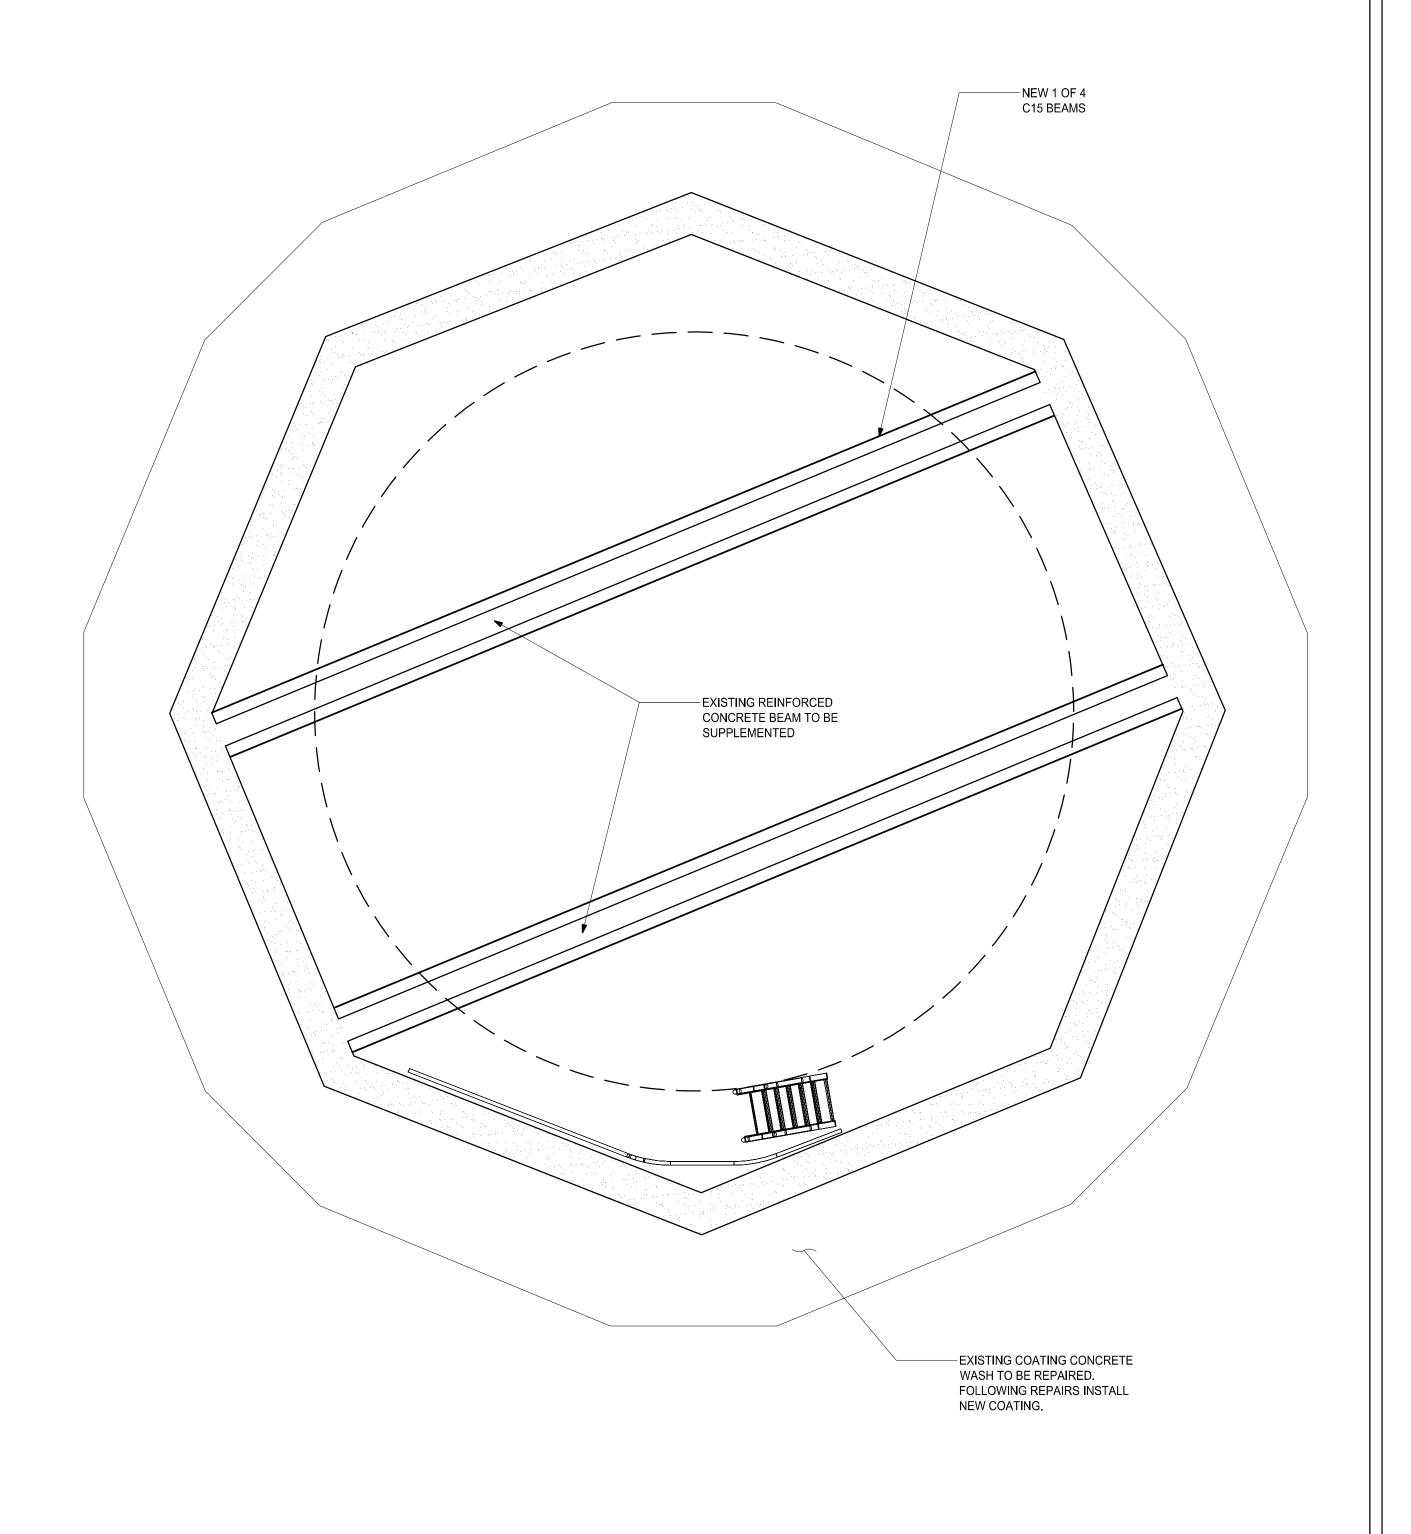

**PROGRESS** 

Date: 10/26/20
Project Number: CB1918
Project Manager: W
Drawn By:

D1-02

REFLECTED CEILING PLAN
AT UNDERSIDE OF OBSERVATORY LEVEL
SCALE: 3/8"=1'-0"

2 FLOOR PLAN AT OBSERVATORY

SCALE: 3/8"=1'-0"

Drawing Title:

**TOWER PLANS** 

**PROGRESS** 

**D1-03** 

REFLECTED CEILING PLAN AT OBSERVATION LEVEL

2 ROOF PLAN
SCALE: 3/8"=1'-0"

250 DORCHESTER AVENUE BOSTON, MA 02127

P: (617) 268-8977
F: (617) 464-2971