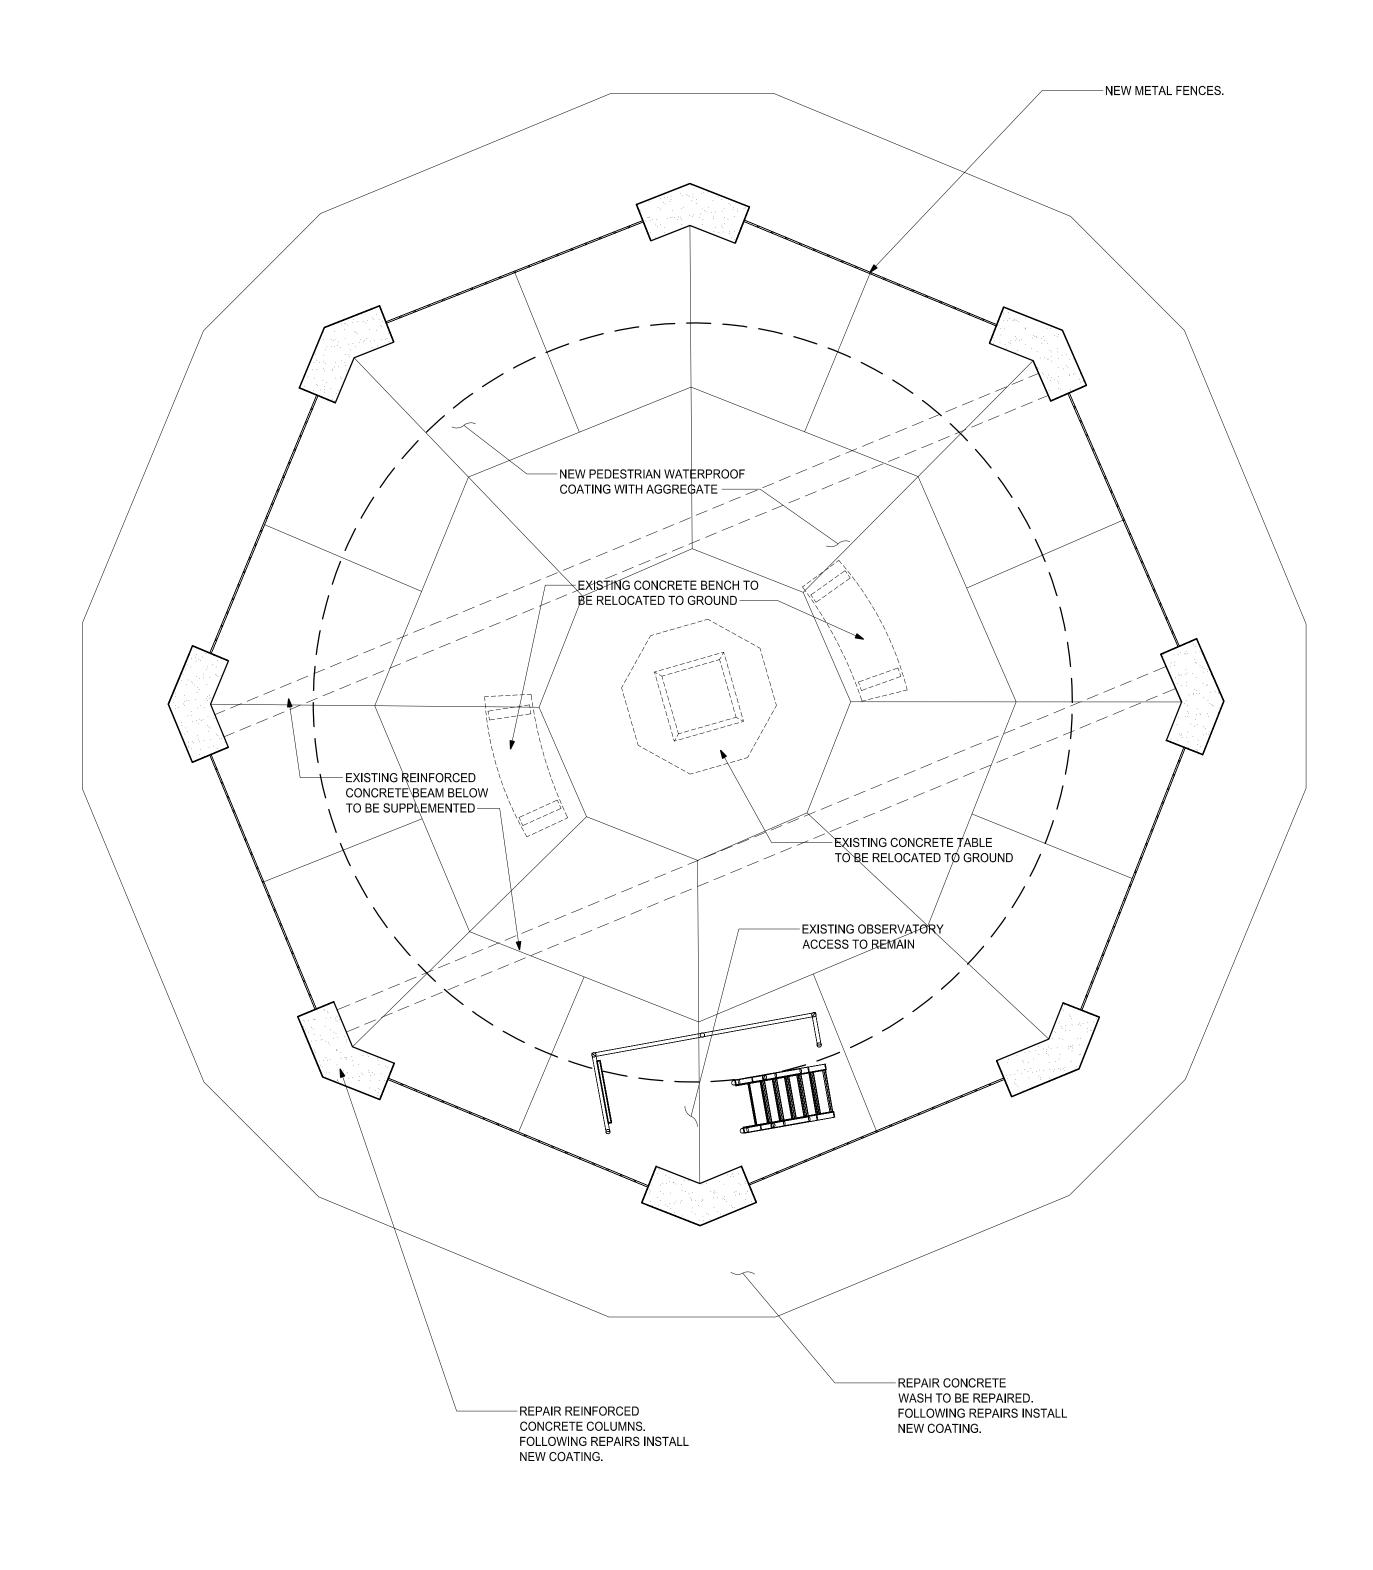

**PROGRESS** 

Date: 10/26/20
Project Number: CB1918
Project Manager: W
Drawn By:

D1-02

REFLECTED CEILING PLAN
AT UNDERSIDE OF OBSERVATORY LEVEL
SCALE: 3/8"=1'-0"

2 FLOOR PLAN AT OBSERVATORY

SCALE: 3/8"=1'-0"

Drawing Title:

**TOWER PLANS** 

**PROGRESS** 

**D1-03** 

REFLECTED CEILING PLAN AT OBSERVATION LEVEL

2 ROOF PLAN
SCALE: 3/8"=1'-0"

250 DORCHESTER AVENUE BOSTON, MA 02127

P: (617) 268-8977
F: (617) 464-2971