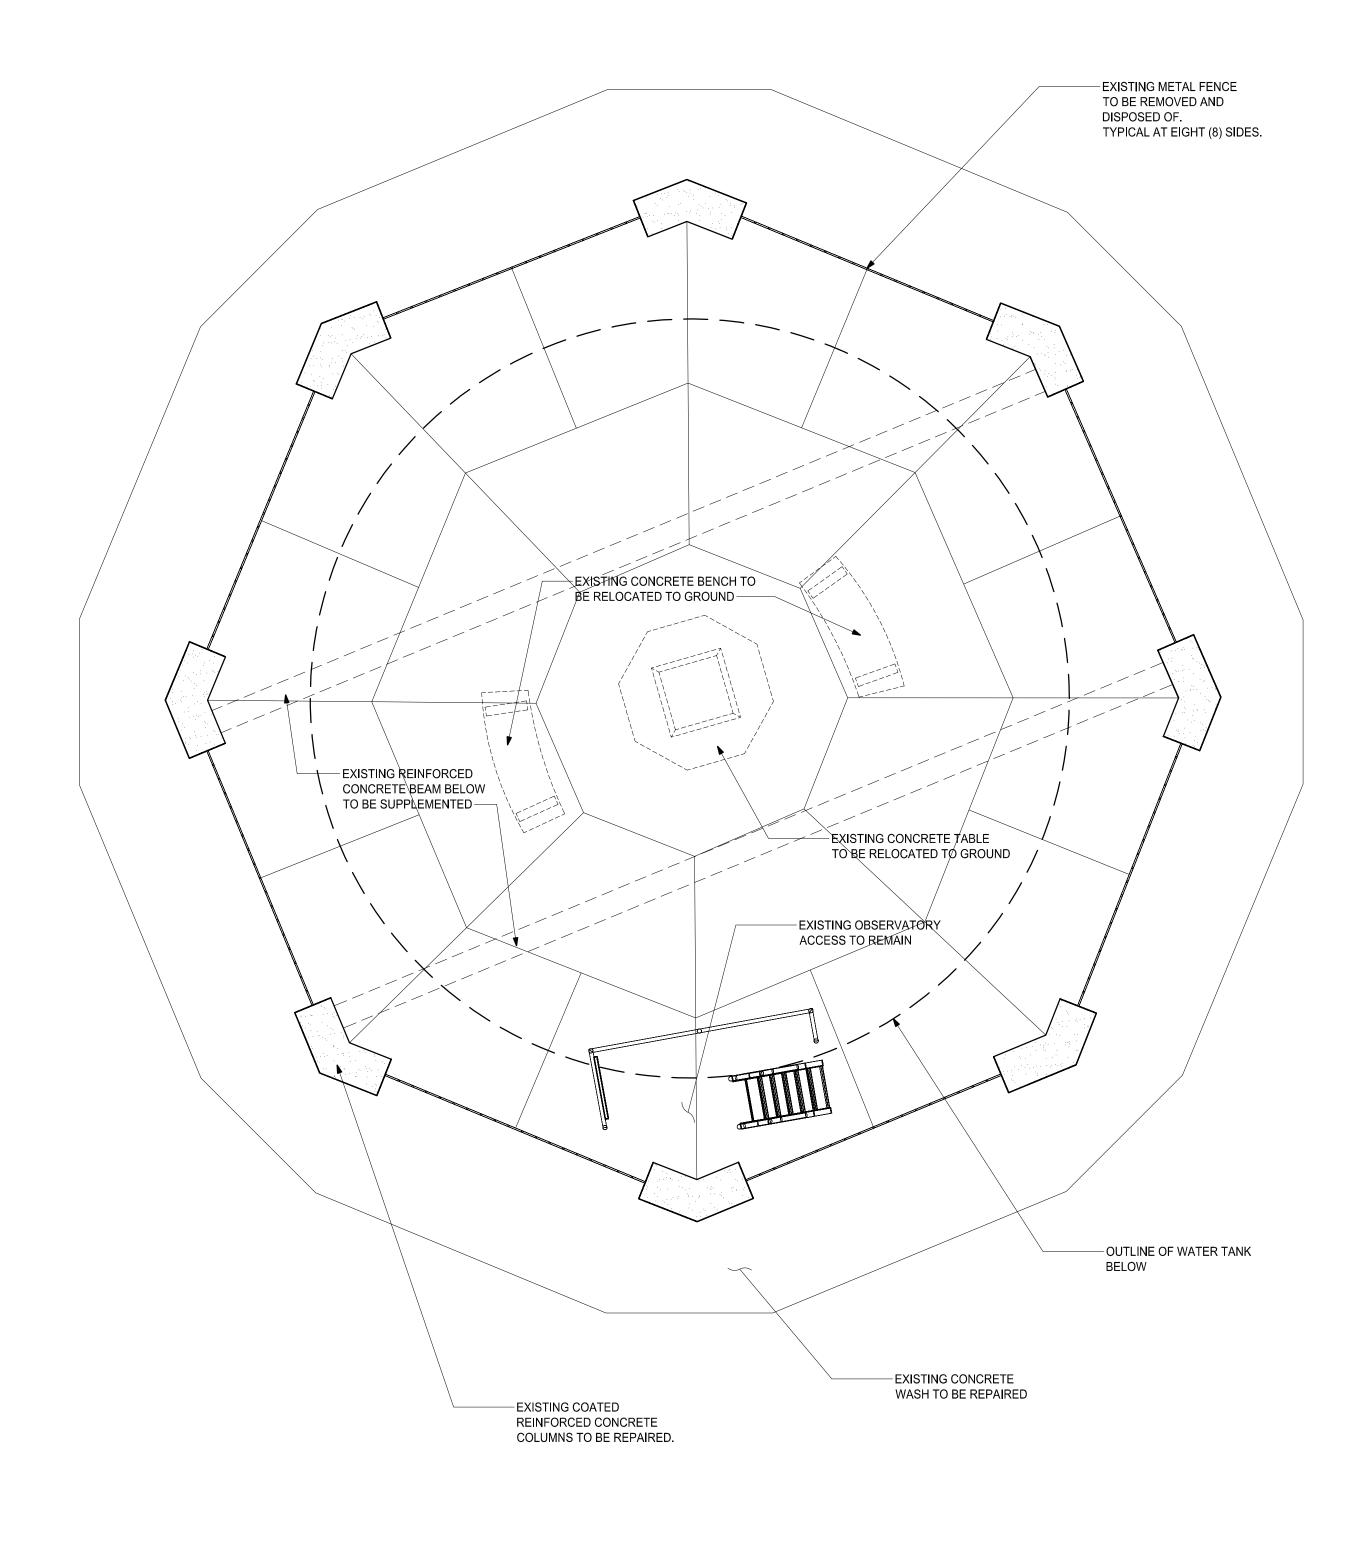

**PROGRESS** 

Date: 10/26/20
Project Number: CB1918
Project Manager: W
Drawn By:

D1-02

REFLECTED CEILING PLAN
AT UNDERSIDE OF OBSERVATORY LEVEL
SCALE: 3/8"=1'-0"

2 FLOOR PLAN AT OBSERVATORY

SCALE: 3/8"=1'-0"

REFLECTED CEILING PLAN
AT UNDERSIDE OF OBSERVATORY LEVEL
SCALE: 3/8"=1'-0"

2 FLOOR PLAN AT OBSERVATORY
SCALE: 3/8"=1'-0"

**FORT REVERE** WATER TOWER REHABILITATION

**60 FARINA ROAD** 

TOWN OF HULL

253 ATLANTIC AVENUE HULL, MA 02045