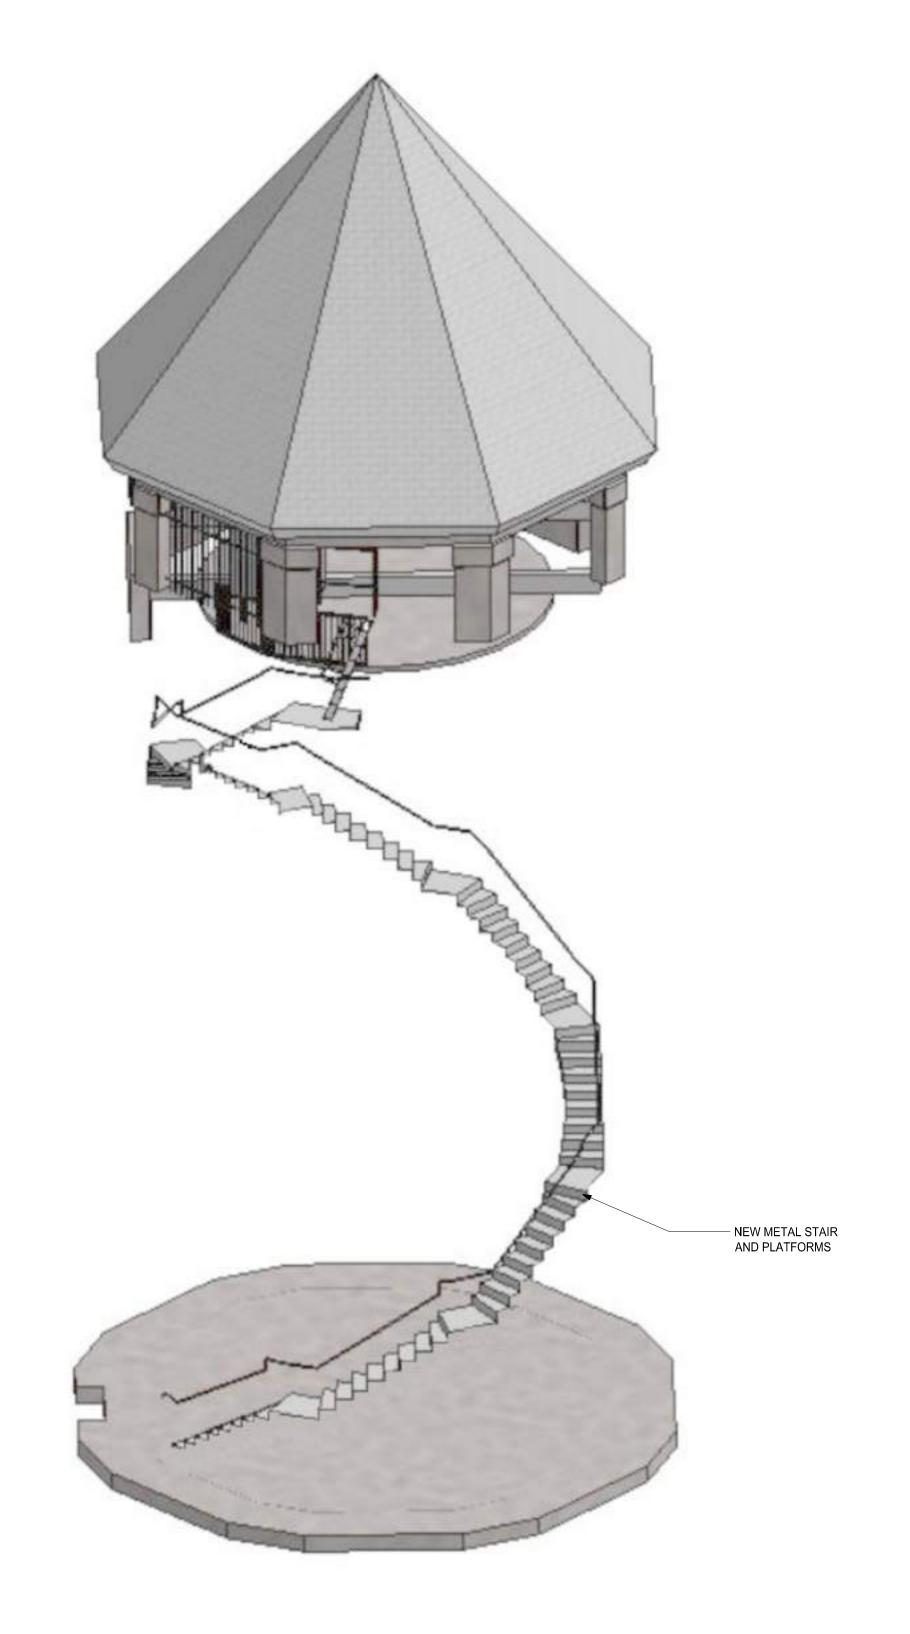

#### TOWN OF HULL

253 ATLANTIC AVENUE HULL, MA 02045

Drawing T

DEMOLITION 3D VIEWS

Revision

PROGRESS SET

PR

**PROGRESS** 

Date: 10/26/.
Project Number: CB19
Project Manager:
Drawn By:

**S2-04** 

2 DEMOLITION 3D VIEW
SCALE: N.T.S.

250 DORCHESTER AVENUE BOSTON, MA 02127 P: (617) 268-8977 F: (617) 464-2971

socotecae@socotec.us www.socotec.us