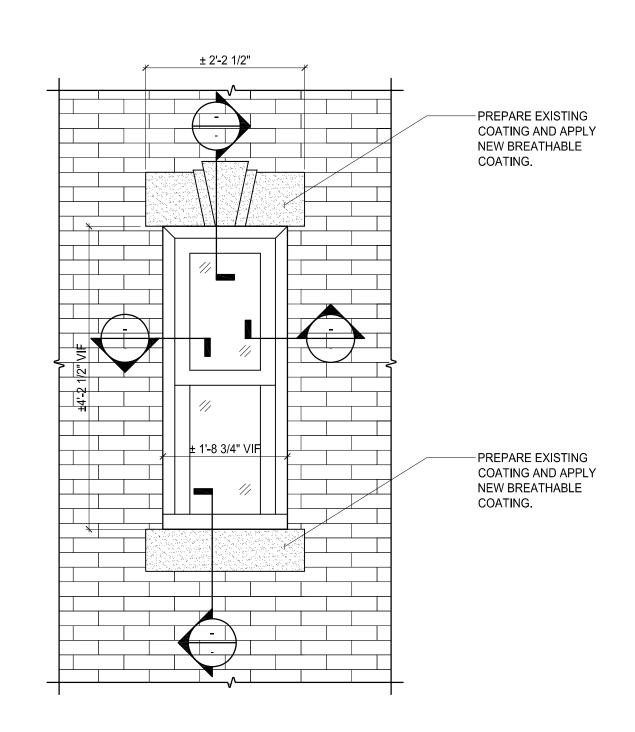

#### TOWN OF HULL

253 ATLANTIC AVENUE HULL, MA 02045

Drawing Title:

WINDOW ELEVATION

Revision

PROGRESS SET
PROGRESS SET
NOT FOR TION
CONSTRUCTION

#### **PROGRESS**

Date: 10/26/2022
Project Number: CB191842
Project Manager: WRL
Drawn By: BK
Scale: AS SHOWN

1 ENLARGED WINDOW ELEVATION
SCALE: 3/4" = 1'-0"

250 DORCHESTER AVENUE BOSTON, MA 02127 P: (617) 268-8977 F: (617) 464-2971