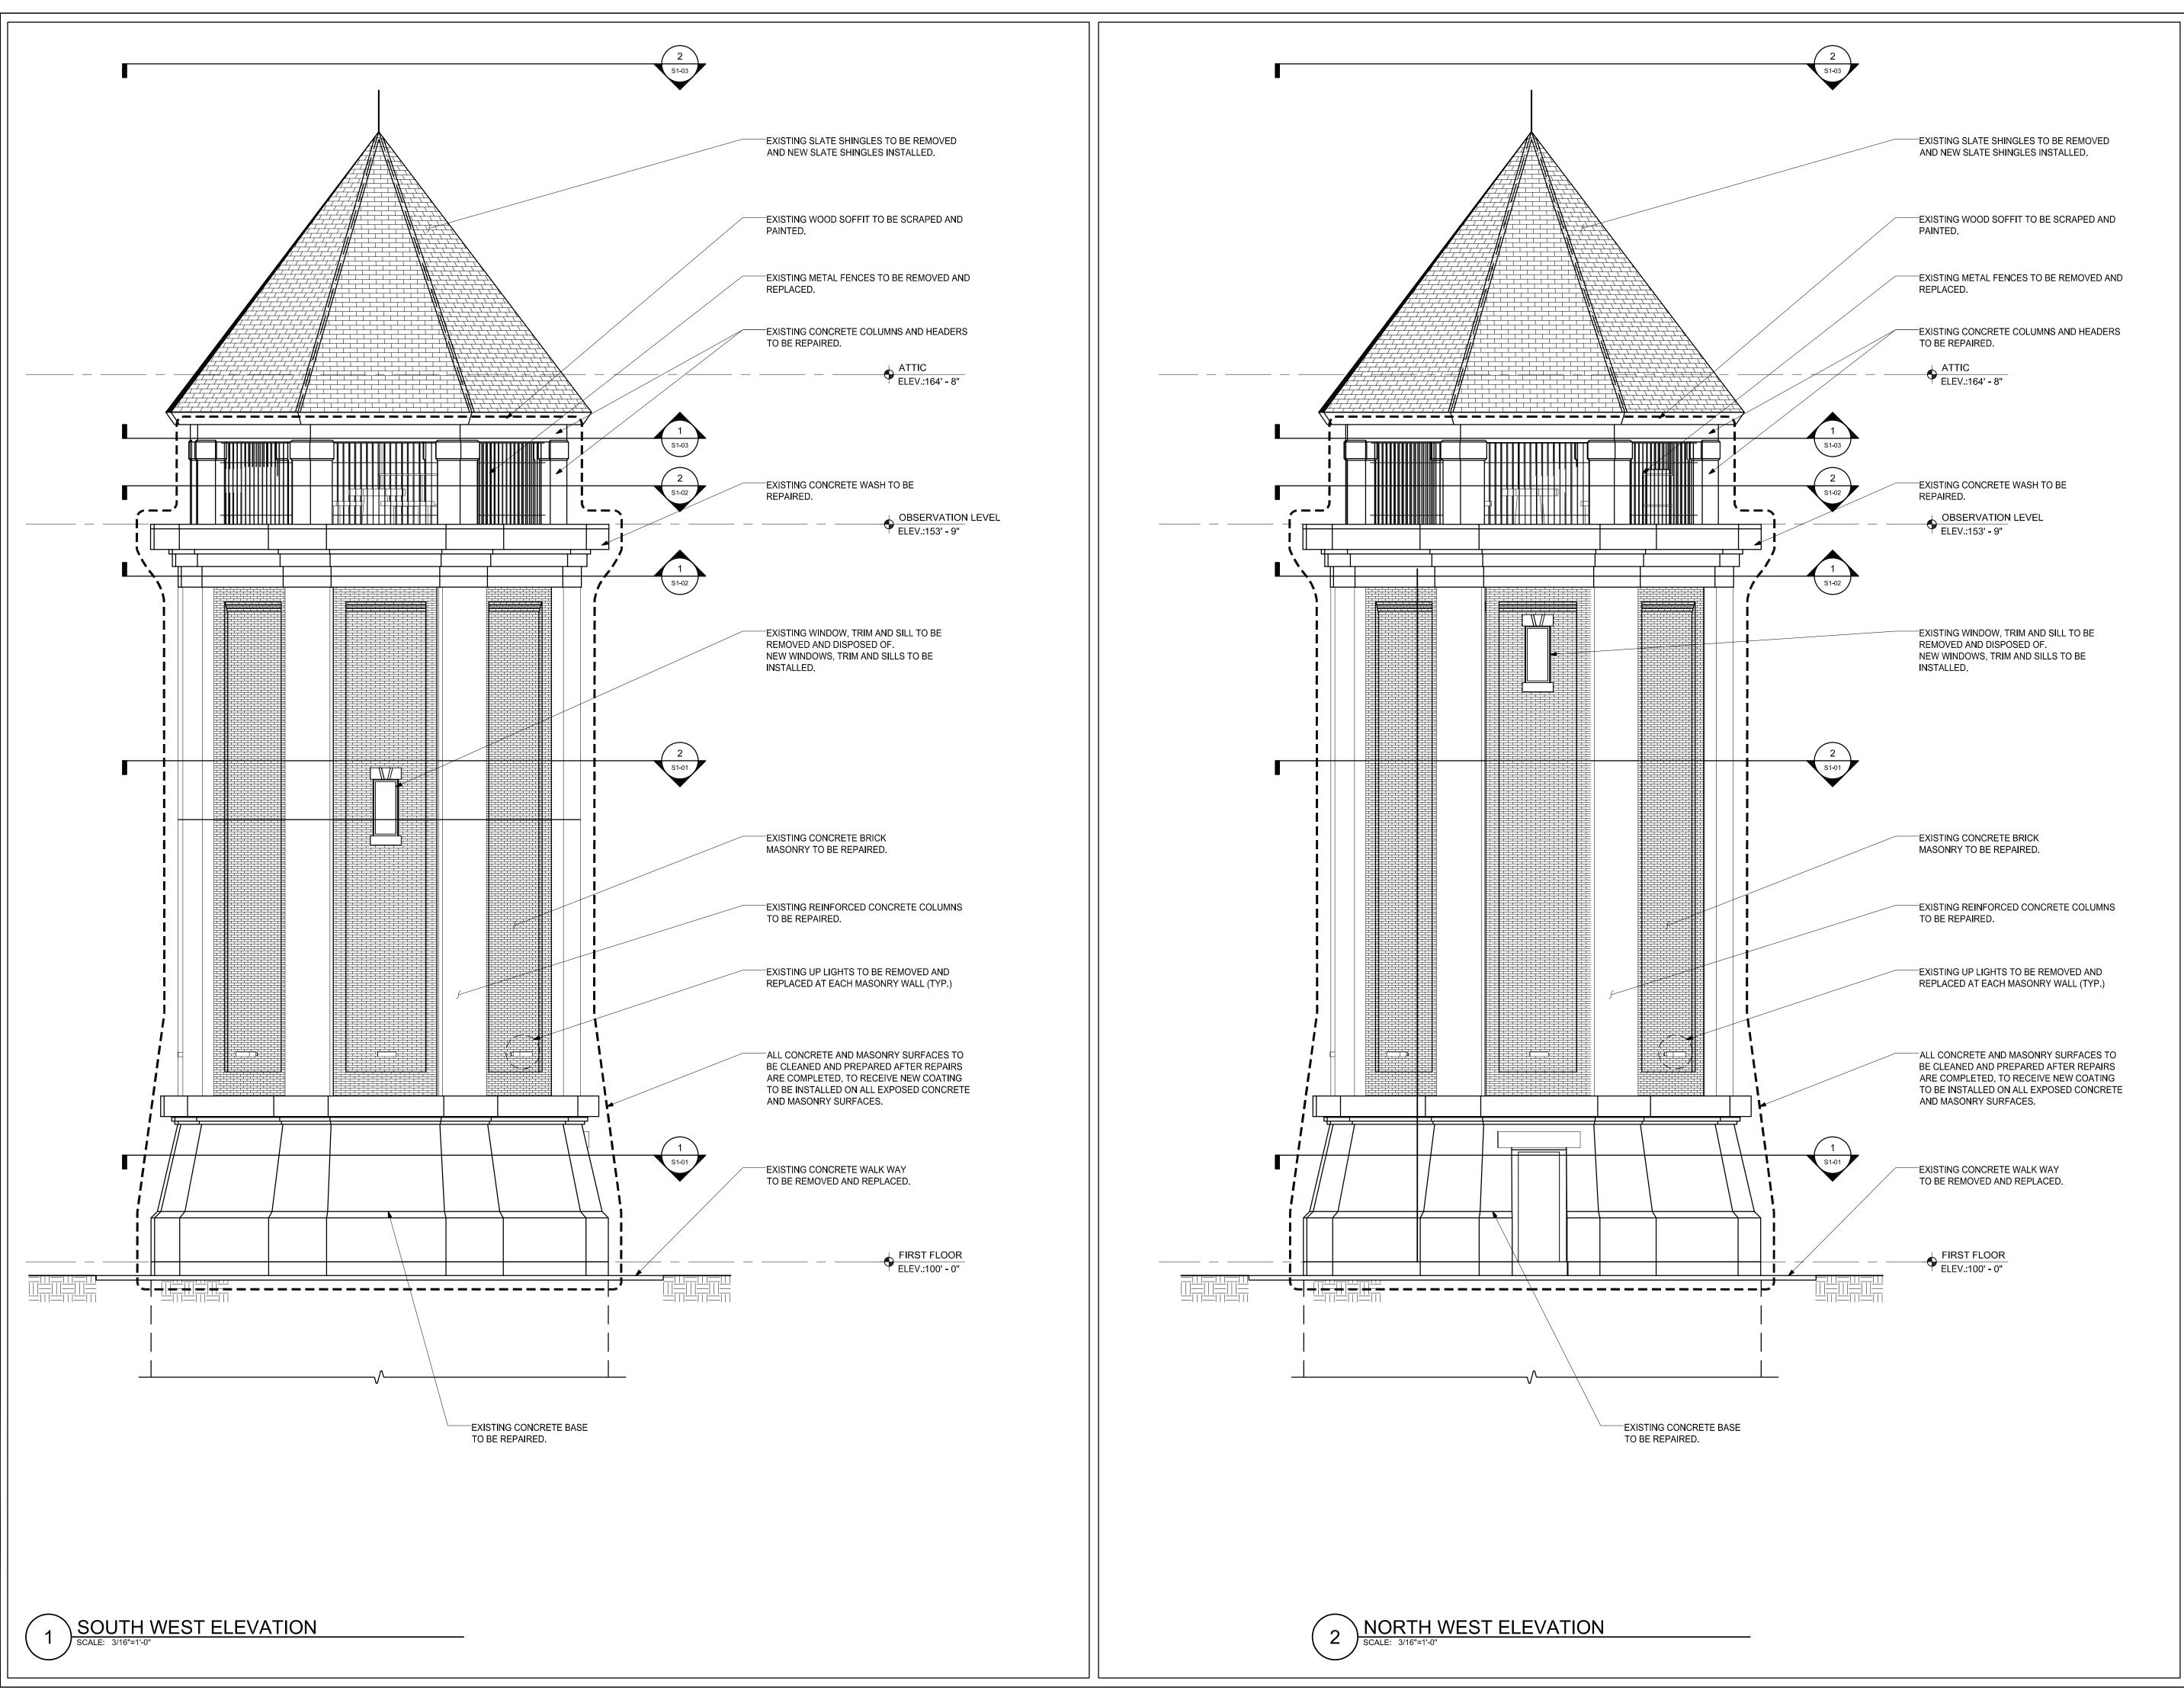

socotecae@socotec.us
www.socotec.us

FORT REVERE
WATER TOWER
REHABILITATION

60 FARINA ROAD

TOWN OF HULL

253 ATLANTIC AVENUE HULL, MA 02045

Drawing Title:

**ELEVATIONS** 

visions:

Submission:

PROGRESS SET

PROGRESS SET

NOT FOR TION

CONSTRUCTION

**PROGRESS** 

Date: 10/26/2022
Project Number: CB191842
Project Manager: WRL
Drawn By: BK
Scale: AS SHOWN

**D2-01** 

250 DORCHESTER AVENUE BOSTON, MA 02127

P: (617) 268-8977
F: (617) 464-2971

socotecae@socotec.us
www.socotec.us

FORT REVERE
WATER TOWER
REHABILITATION

**60 FARINA ROAD** 

TOWN OF HULL

253 ATLANTIC AVENUE HULL, MA 02045

Drawing Title:

**ELEVATIONS** 

visions:

Submission:

PROGRESS SET

PROGRESS SET

NOT FOR TION

CONSTRUCTION

**PROGRESS** 

Date: 10/26/2022
Project Number: CB191842
Project Manager: WRL
Drawn By: BK
Scale: AS SHOWN

**D2-02** 

NORTH EAST ELEVATION

SCALE: 3/16"=1'-0"

250 DORCHESTER AVENUE BOSTON, MA 02127 P: (617) 268-8977 F: (617) 464-2971