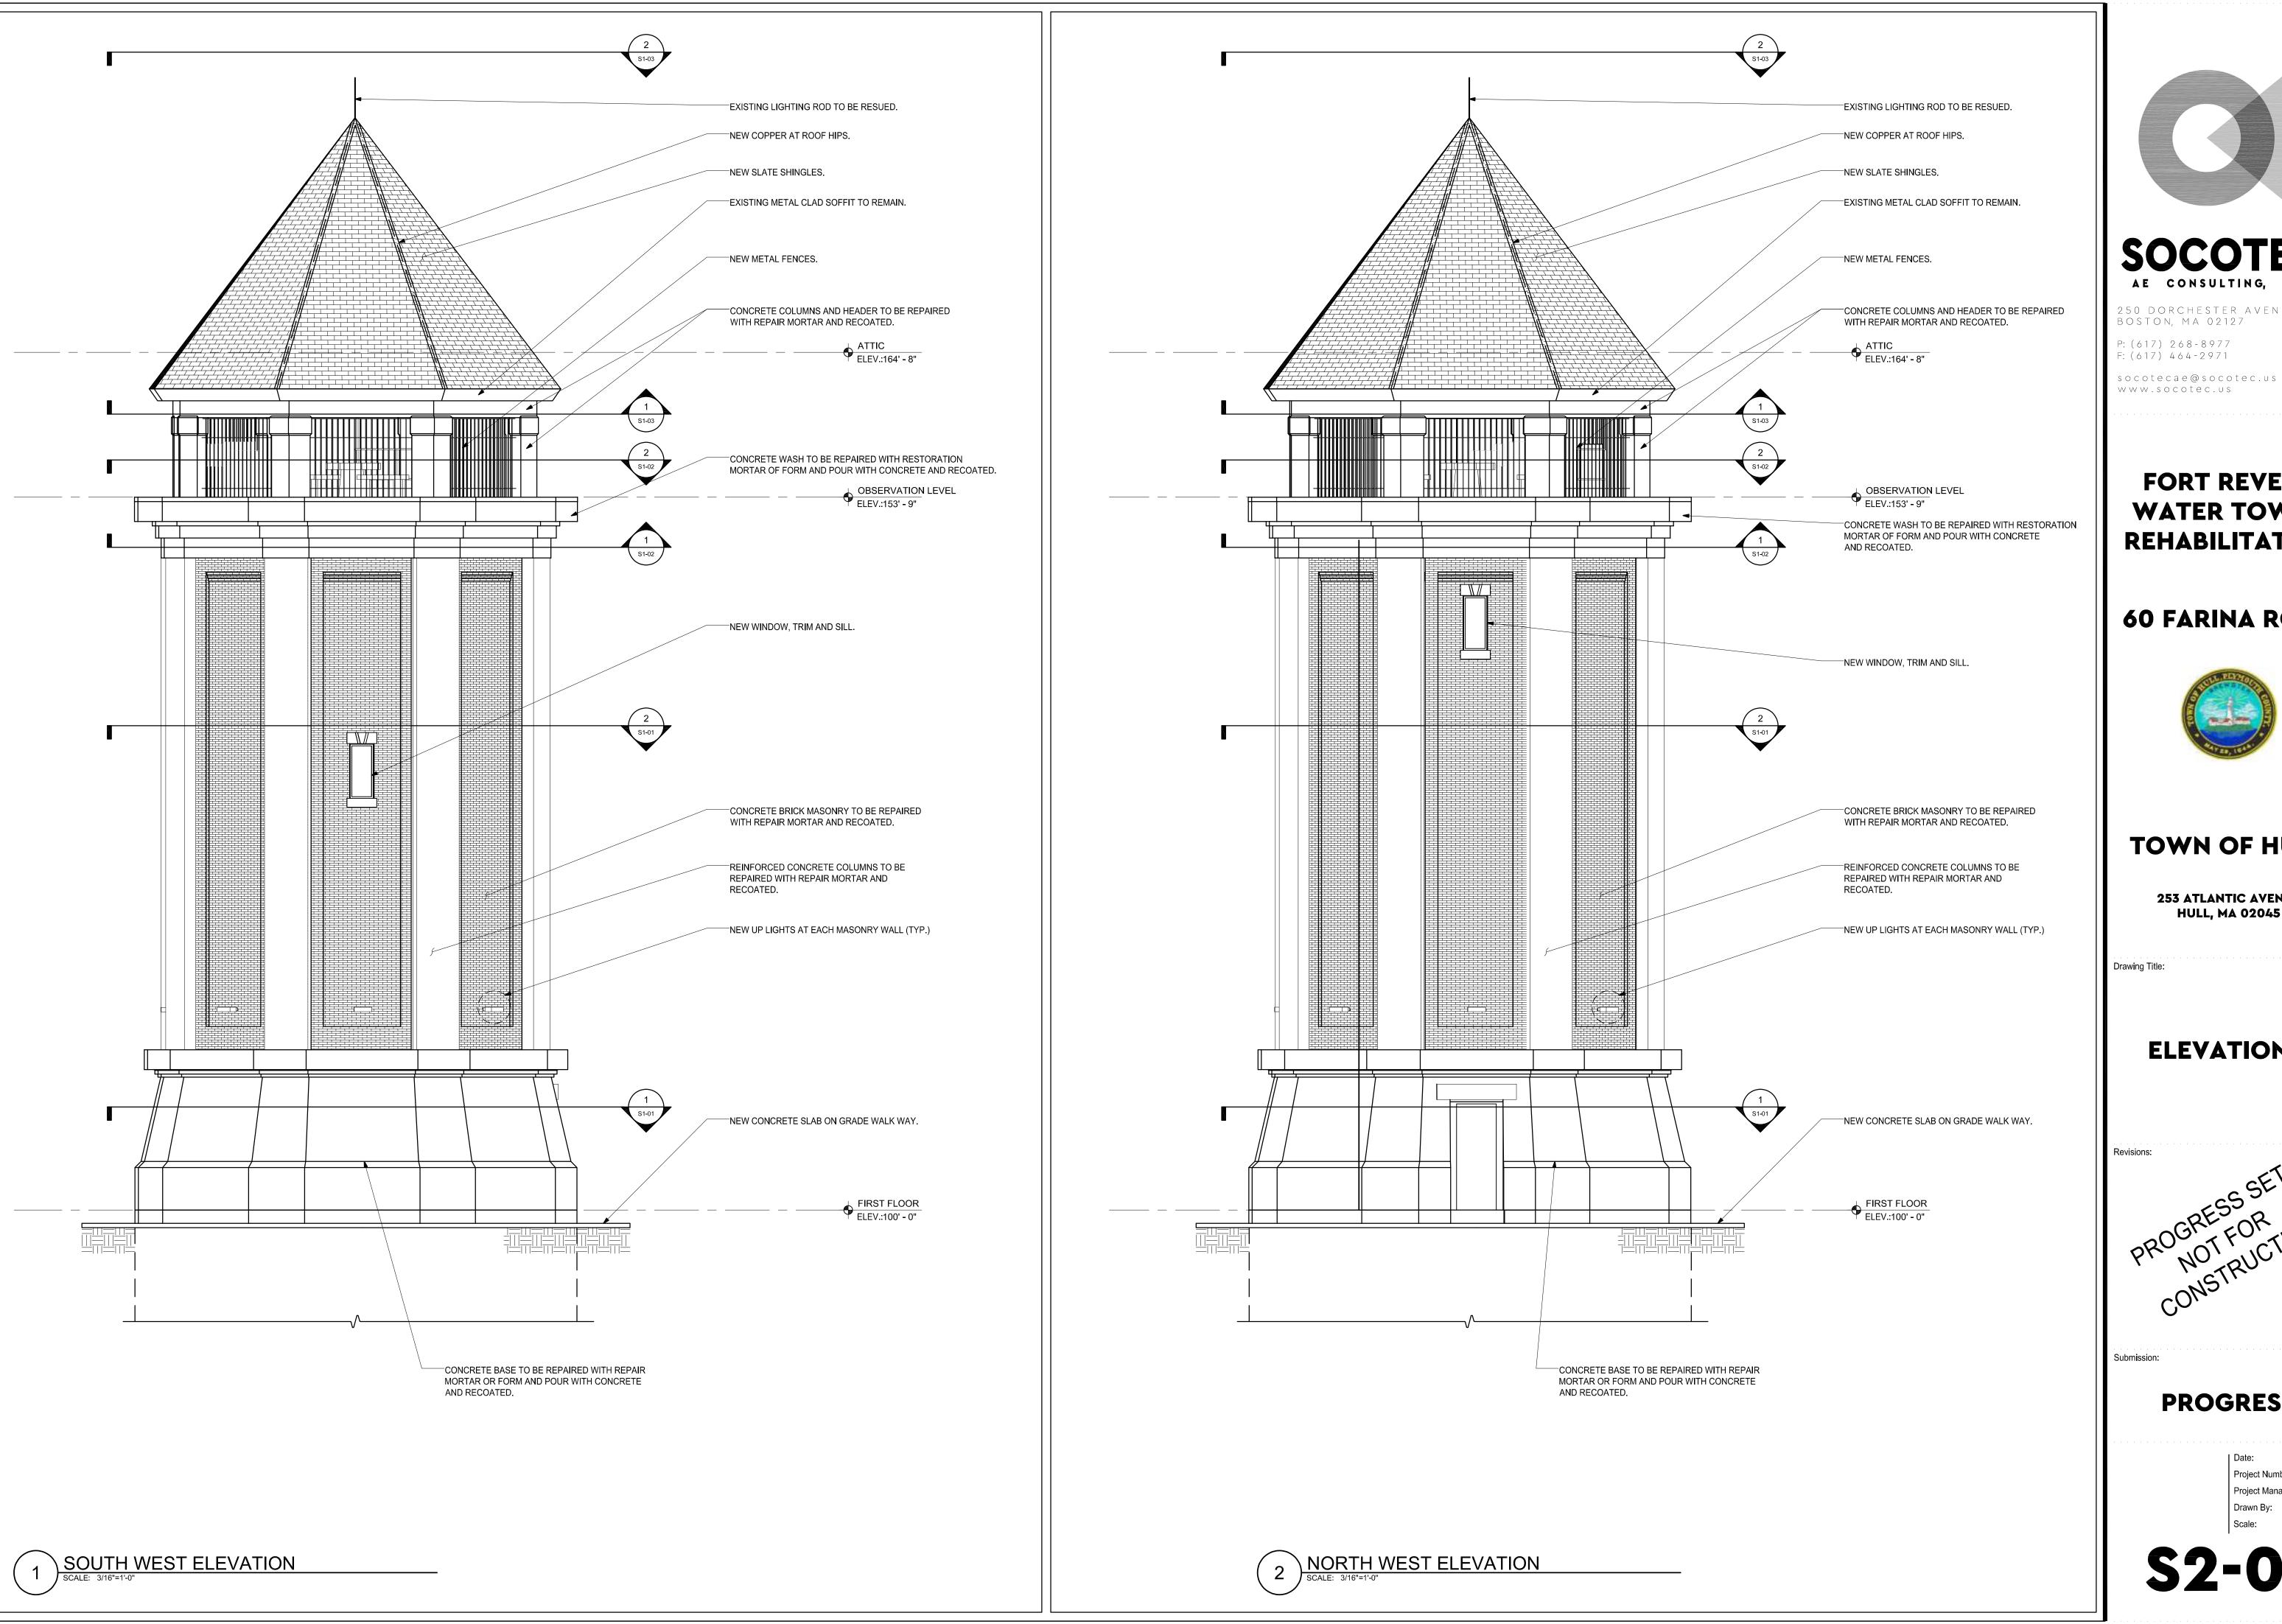

socotecae@socotec.us
www.socotec.us

FORT REVERE
WATER TOWER
REHABILITATION

60 FARINA ROAD

TOWN OF HULL

253 ATLANTIC AVENUE HULL, MA 02045

Drawing Title:

**ELEVATIONS** 

visions:

Submission:

PROGRESS SET

PROGRESS SET

NOT FOR TION

CONSTRUCTION

**PROGRESS** 

Date: 10/26/2022
Project Number: CB191842
Project Manager: WRL
Drawn By: BK
Scale: AS SHOWN

**D2-01** 