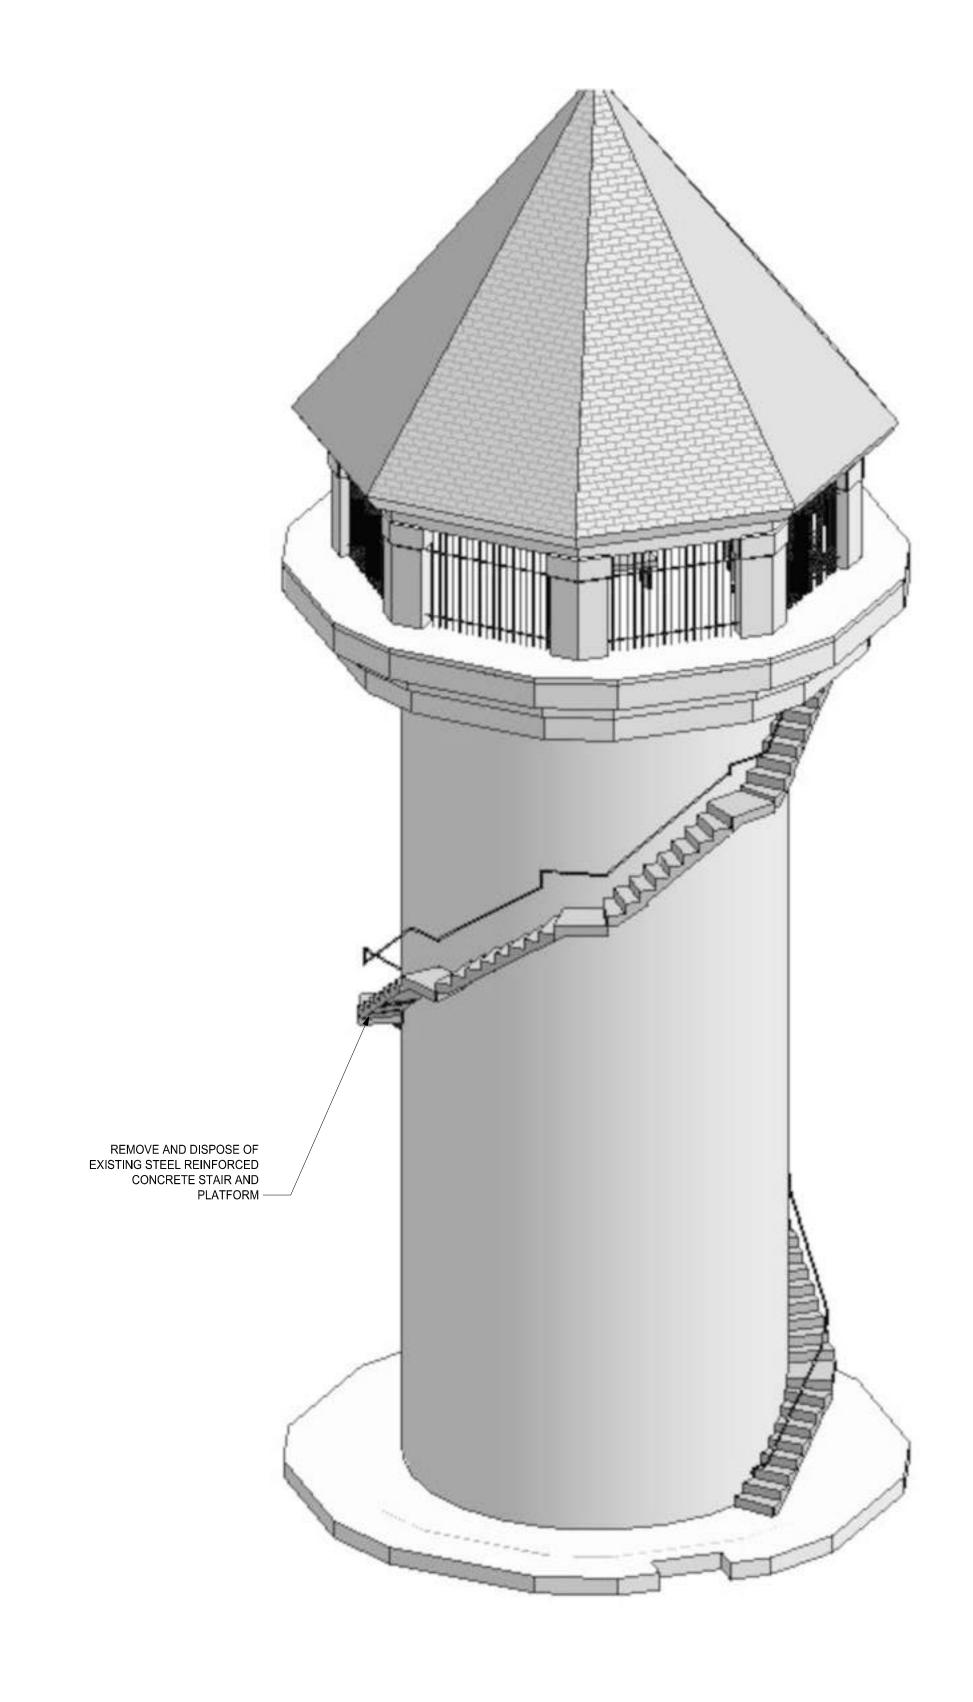

#### TOWN OF HULL

253 ATLANTIC AVENUE HULL, MA 02045

Drawing T

DEMOLITION 3D VIEWS

Revision

PROGRESS SET

PR

**PROGRESS** 

Date: 10/26/.
Project Number: CB19
Project Manager:
Drawn By:

**S2-04** 

2 DEMOLITION 3D VIEW
SCALE: N.T.S.

250 DORCHESTER AVENUE BOSTON, MA 02127 P: (617) 268-8977 F: (617) 464-2971

socotecae@socotec.us www.socotec.us