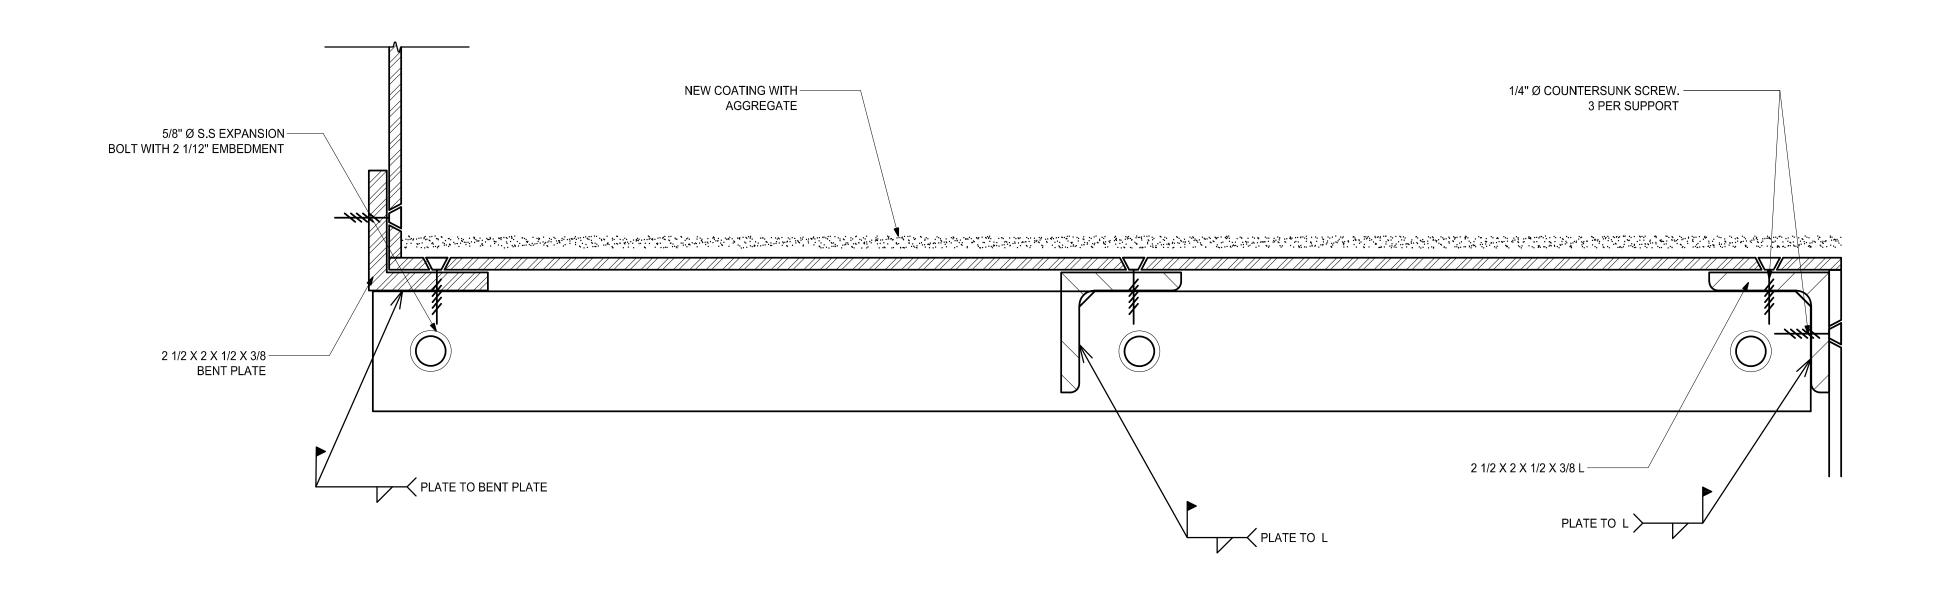

#### TOWN OF HULL

253 ATLANTIC AVENUE **HULL, MA 02045** 

**SECTION** 

**PROGRESS** 

Drawn By: AS SHOWN

NEW 14" RISER
PLATE

NEW 14" RISER
PLATE

NEW 14" RISER
PLATE

10 S. S. EXPANSION
BOLT WITH 2 112" EMBEDMENT

2 1/2 X 2 X 1/2 X 3/8 BENT PLATE

PLATE TO L

FORT REVERE
WATER TOWER
REHABILITATION

SOCOTEC

AE CONSULTING, LLC

250 DORCHESTER AVENUE BOSTON, MA 02127

socotecae@socotec.us