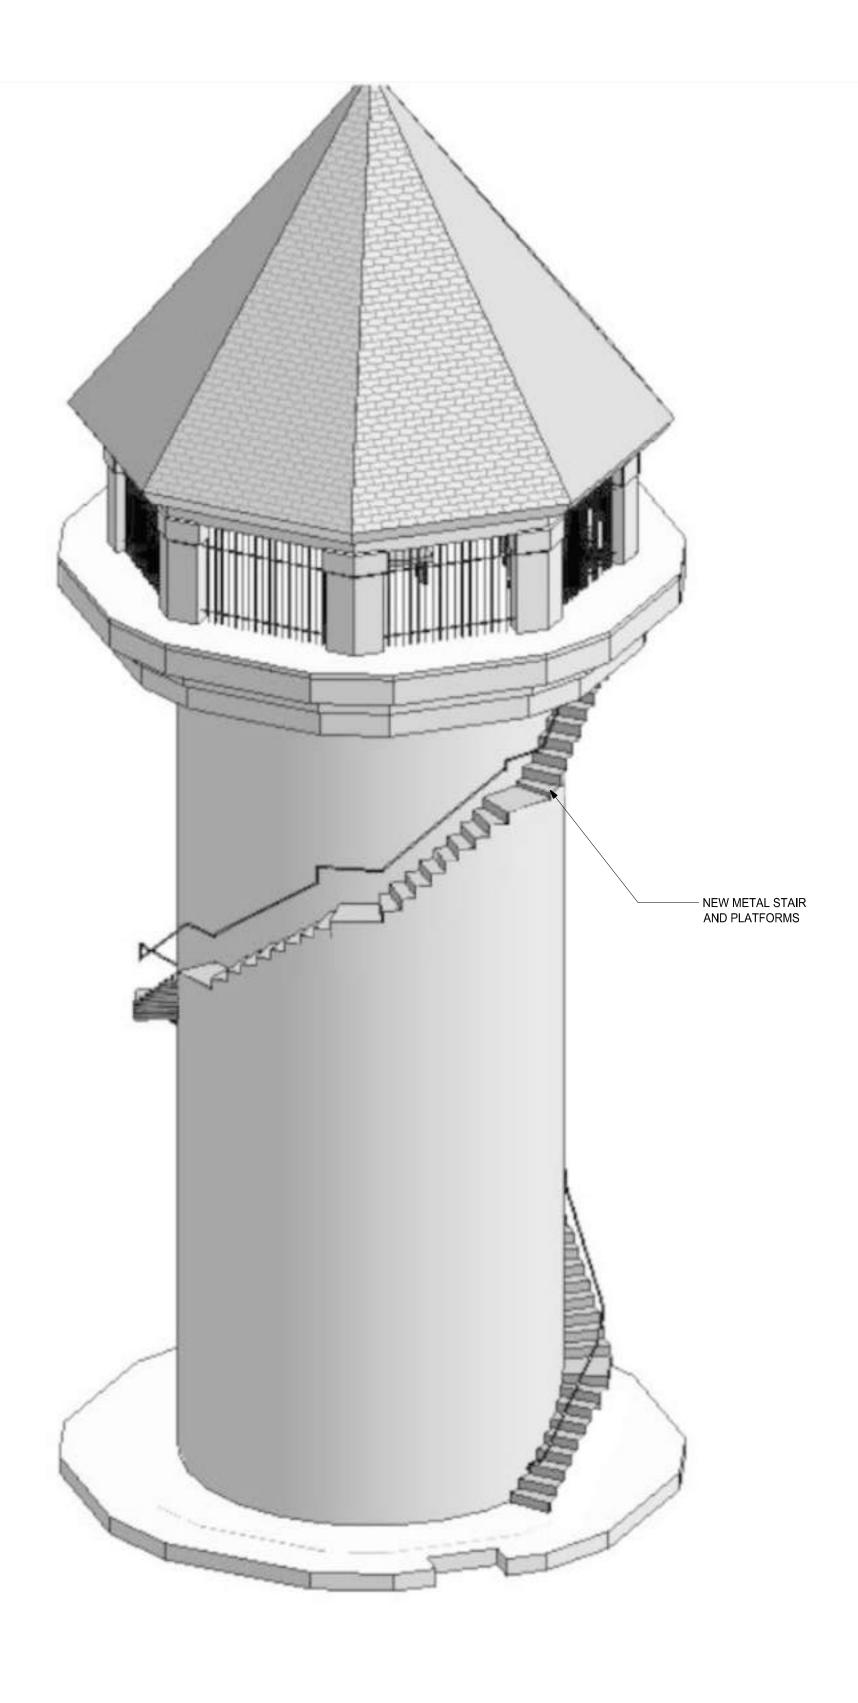

### FORT REVERE WATER TOWER REHABILITATION

**60 FARINA ROAD** 

#### TOWN OF HULL

253 ATLANTIC AVENUE HULL, MA 02045

Drawing T

3D VIEWS

Revision

PROGRESS SET

PR

**PROGRESS** 

Date: 10/26/
Project Number: CB19
Project Manager:
Drawn By:
Scale:

250 DORCHESTER AVENUE BOSTON, MA 02127

P: (617) 268-8977
F: (617) 464-2971

socotecae@socotec.us
www.socotec.us