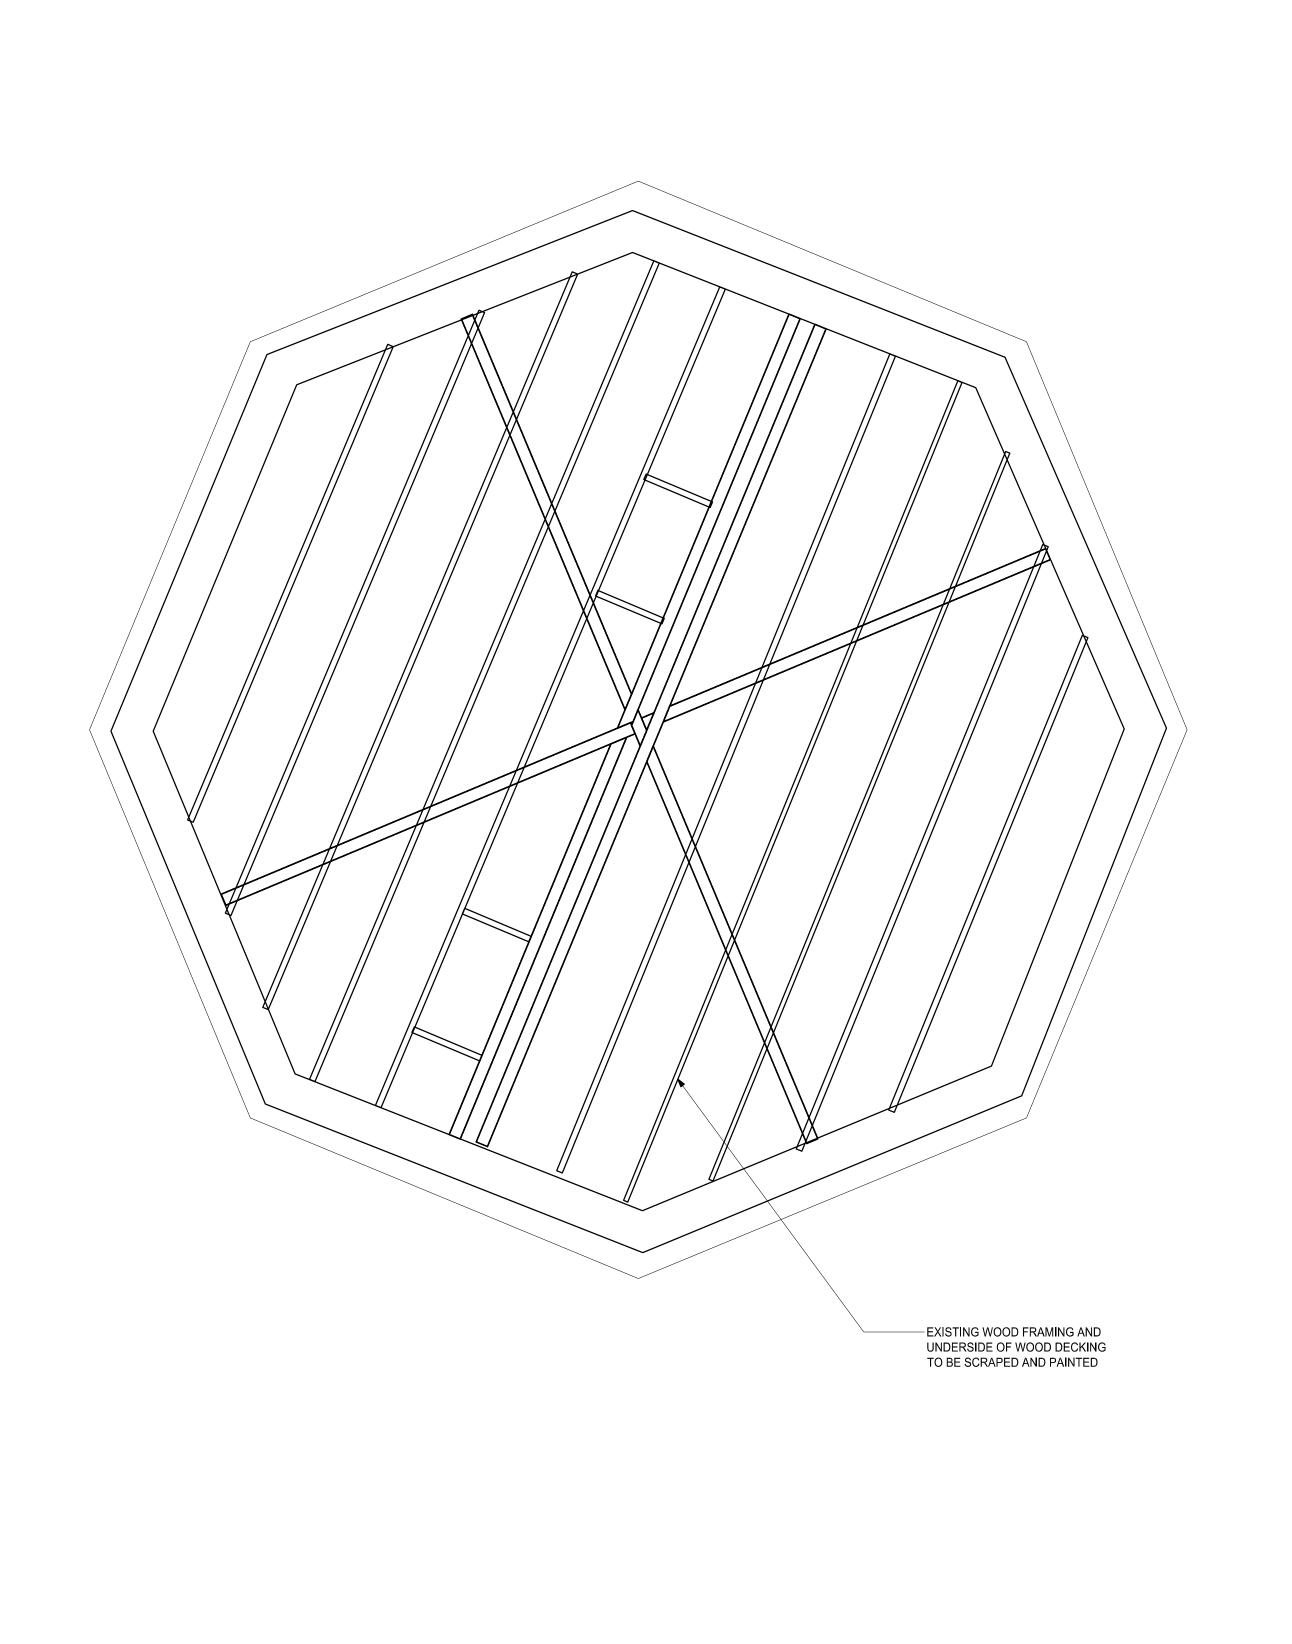

### FORT REVERE WATER TOWER REHABILITATION

**60 FARINA ROAD** 

TOWN OF HULL

253 ATLANTIC AVENUE HULL, MA 02045

Drawing Title:

TOWER PLANS

Revisions:

PROGRESS SET
PROGRESS SET
PROGRESS SET
ON
CONSTRUCTION
CONSTRUCTION

**PROGRESS** 

Date: 10/26/20
Project Number: CB1918
Project Manager: W
Drawn By:

D1-02

REFLECTED CEILING PLAN
AT UNDERSIDE OF OBSERVATORY LEVEL
SCALE: 3/8"=1'-0"

2 FLOOR PLAN AT OBSERVATORY

SCALE: 3/8"=1'-0"