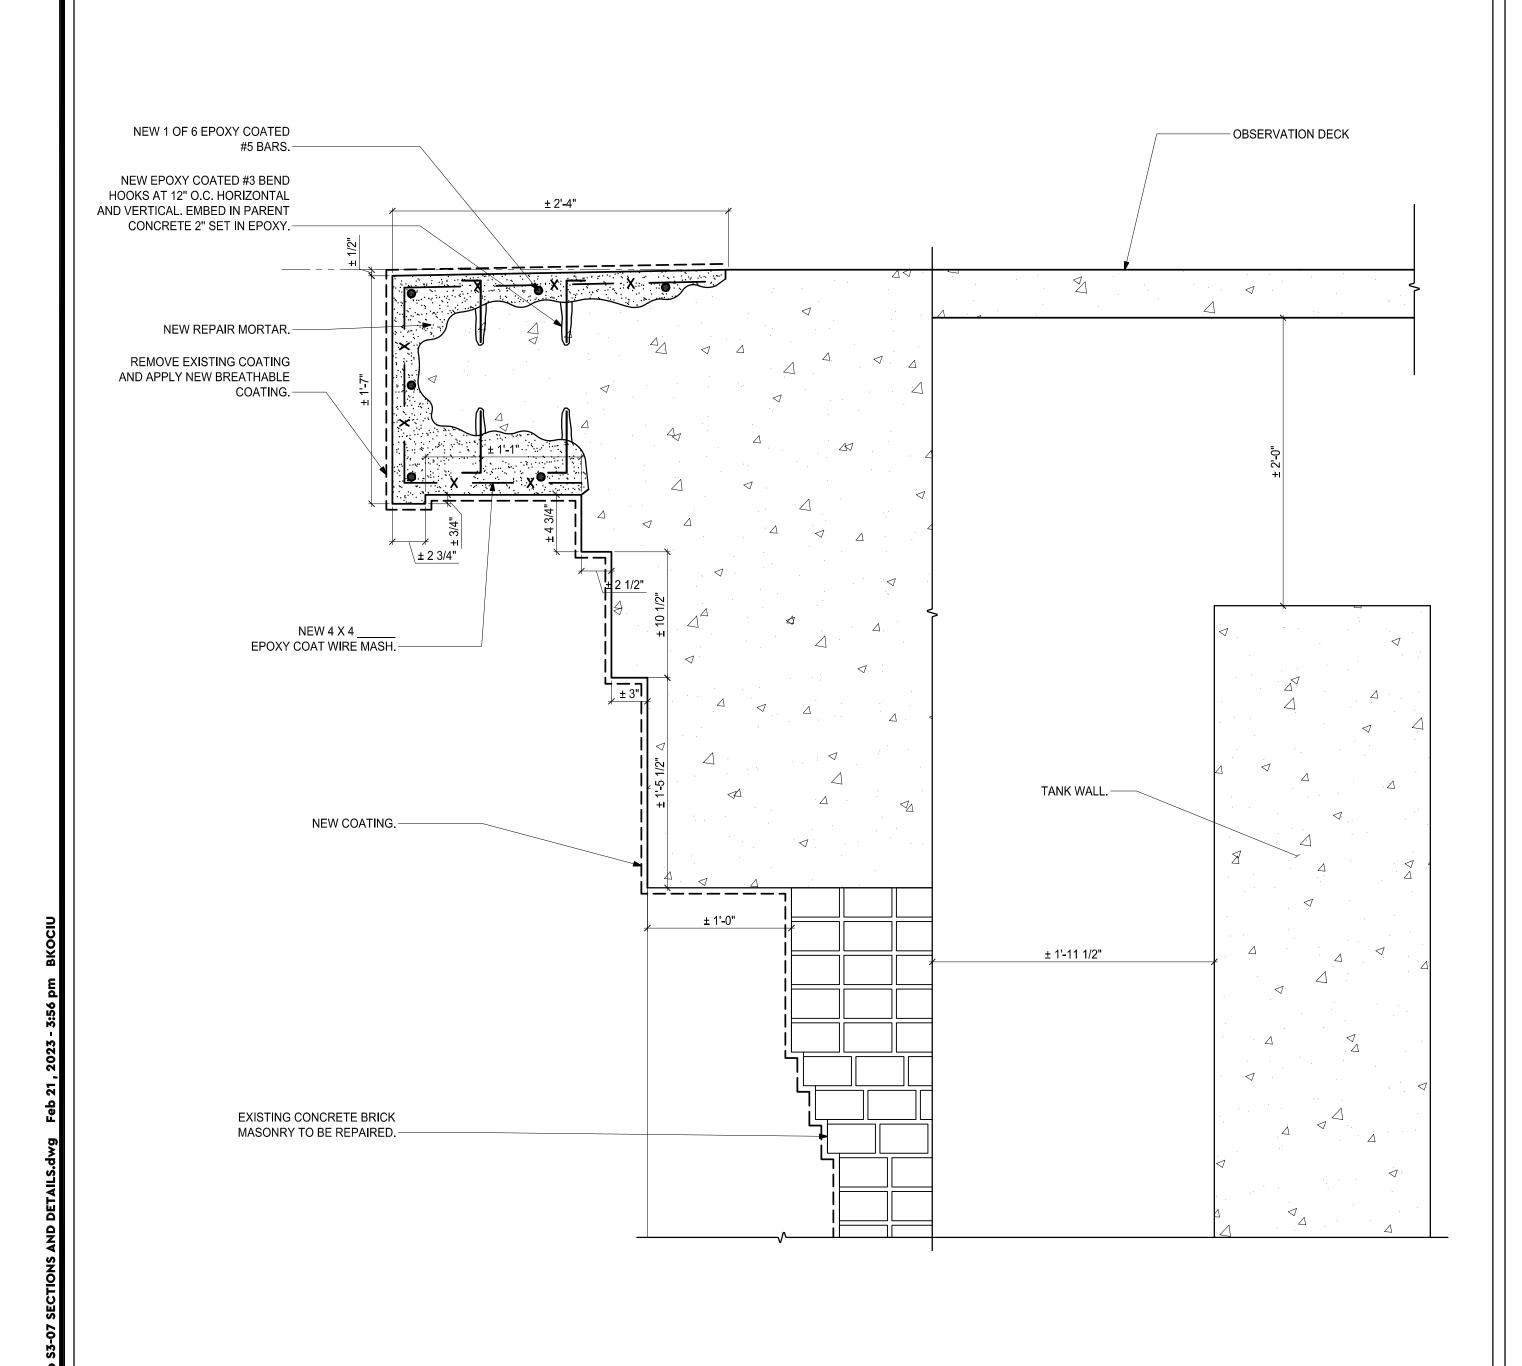

PROGRESS SET
PROGRESS SET
NOT FOR TON
CONSTRUCTION

**PROGRESS** 

Project Number: CB191
Project Manager: V
Drawn By:

**S3-01** 

SECTION AT BASE OF WATER TOWER

250 DORCHESTER AVENUE BOSTON, MA 02127 P: (617) 268-8977 F: (617) 464-2971

socotecae@socotec.us www.socotec.us

**FORT REVERE** WATER TOWER REHABILITATION

**60 FARINA ROAD** 

**TOWN OF HULL** 

253 ATLANTIC AVENUE HULL, MA 02045

Drawing Title:

**SECTIONS** 

Submission:

**PROGRESS** 

AS SHOWN

SECTION AT LOWER WASH
SCALE: 1 1/2" = 1'-0"

250 DORCHESTER AVENUE BOSTON, MA 02127 P: (617) 268-8977 F: (617) 464-2971

socotecae@socotec.us www.socotec.us

FORT REVERE
WATER TOWER
REHABILITATION