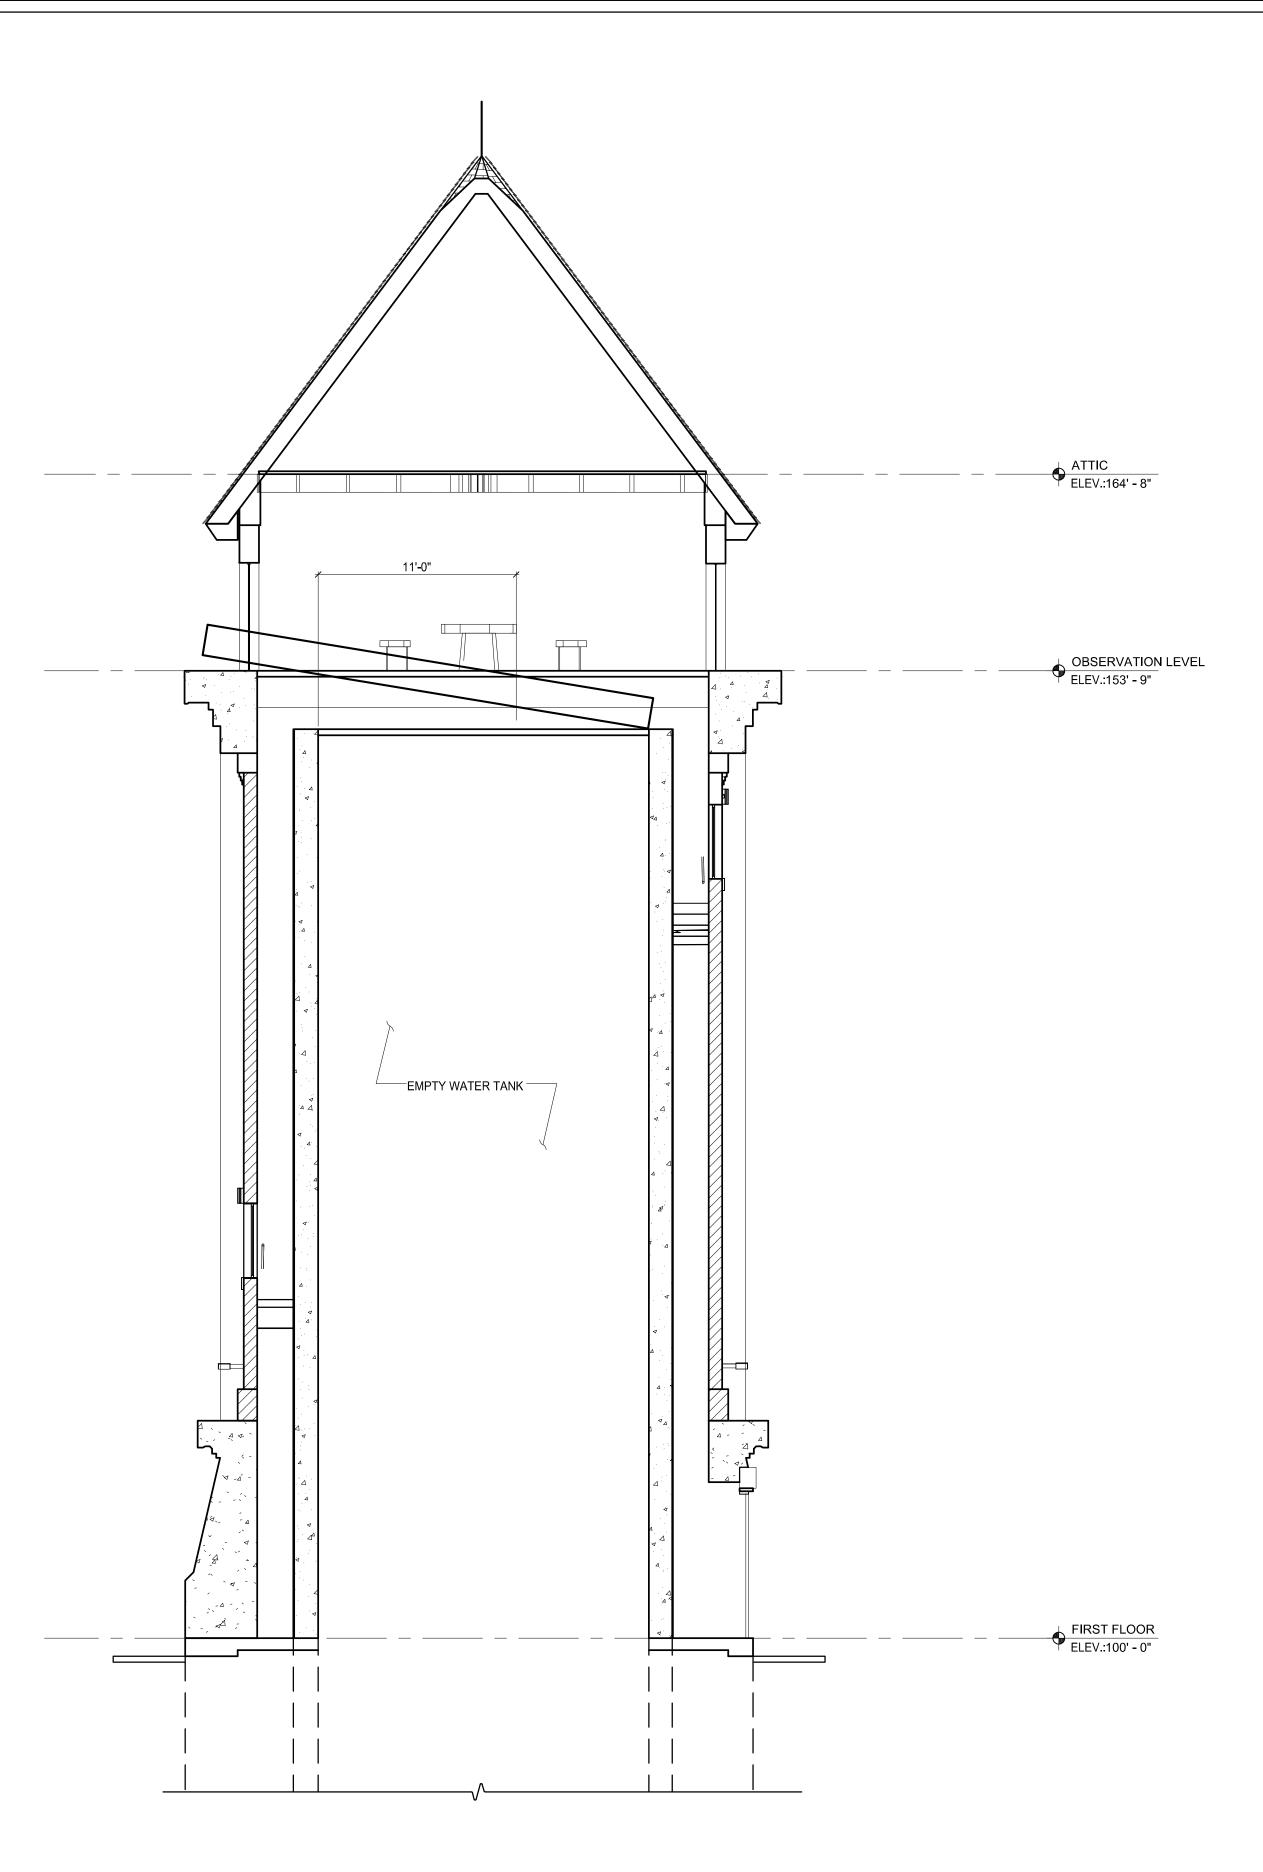

#### **TOWER SECTIONS**

PROGRESS SET
PROGRESS SET
NOT FOR TION
CONSTRUCTION

### **SECTION THROUGH WATER TOWER**

Drawing Title:

**TOWER SECTIONS** 

PROGRESS SET
PROGRESS SET
NOT FOR TON
CONSTRUCTION

**PROGRESS** 

Drawn By: AS SHOWN

**S1-01** 

250 DORCHESTER AVENUE BOSTON, MA 02127 P: (617) 268-8977 F: (617) 464-2971 socotecae@socotec.us www.socotec.us

# SECTION THROUGH WATER TOWER

Revisions:

# SECTION THROUGH WATER TOWER

Revision

PROGRESS SET
PROGRESS SET
PROGRESS SET
OF
ROTFOR
CONSTRUCTION
CONSTRUCTION