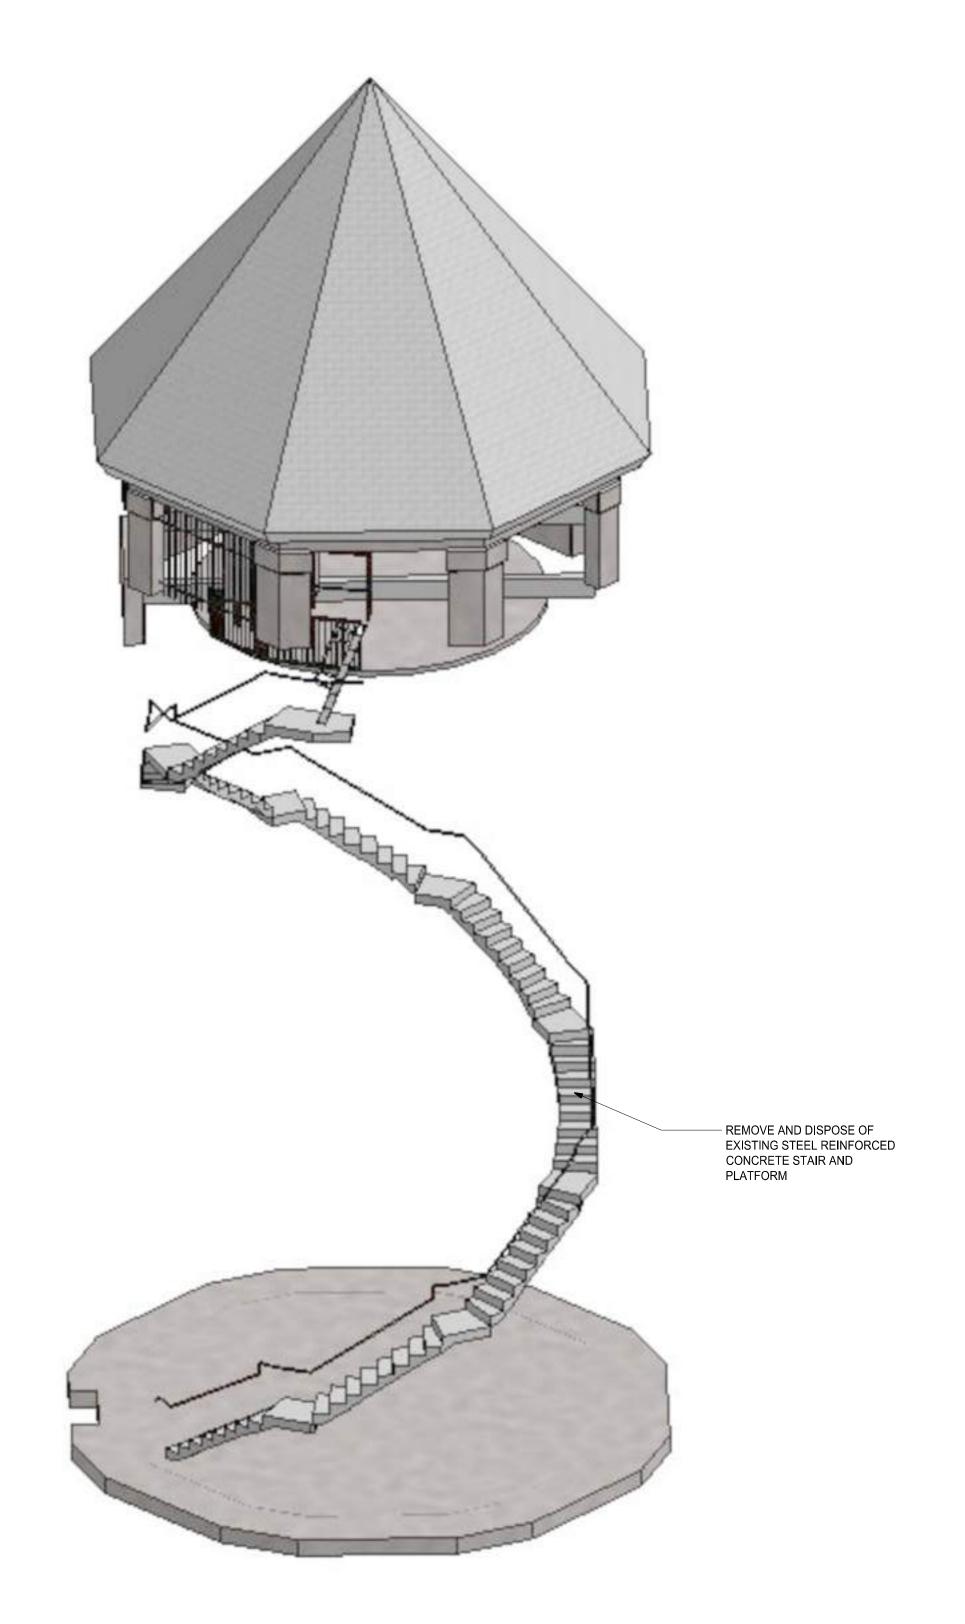

#### TOWN OF HULL

253 ATLANTIC AVENUE HULL, MA 02045

Drawing T

DEMOLITION 3D VIEWS

Revision

PROGRESS SET

PR

**PROGRESS** 

Date: 10/26/.
Project Number: CB19
Project Manager:
Drawn By:

**S2-04** 

2 DEMOLITION 3D VIEW
SCALE: N.T.S.

250 DORCHESTER AVENUE BOSTON, MA 02127 P: (617) 268-8977 F: (617) 464-2971

socotecae@socotec.us www.socotec.us