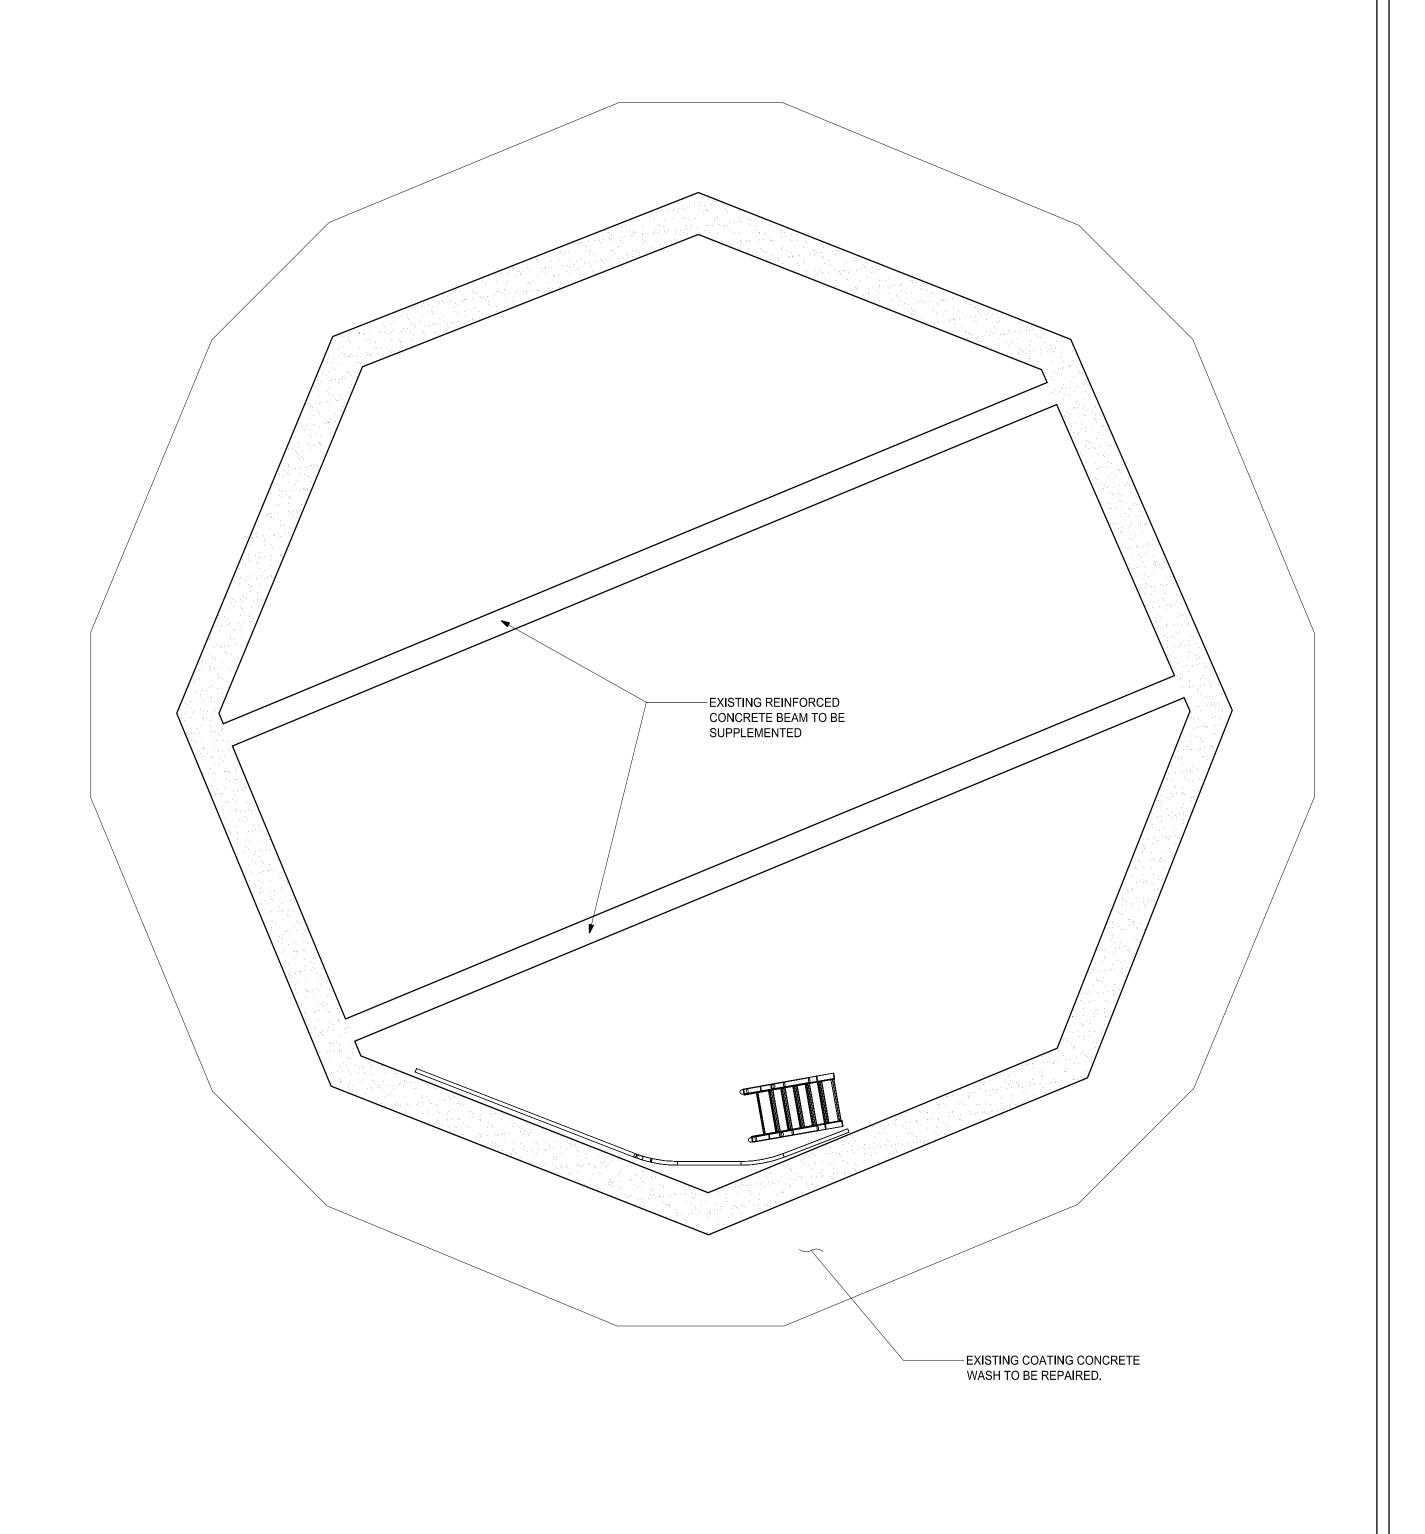

Drawing Title:

**TOWER PLANS** 

**PROGRESS** 

**D1-03** 

REFLECTED CEILING PLAN AT OBSERVATION LEVEL

2 ROOF PLAN
SCALE: 3/8"=1'-0"

250 DORCHESTER AVENUE BOSTON, MA 02127

P: (617) 268-8977
F: (617) 464-2971

Drawing Title:

**TOWER PLANS** 

**PROGRESS** 

**S1-03** 

REFLECTED CEILING PLAN AT OBSERVATION LEVEL

2 ROOF PLAN
SCALE: 3/8"=1'-0"

250 DORCHESTER AVENUE BOSTON, MA 02127 P: (617) 268-8977 F: (617) 464-2971