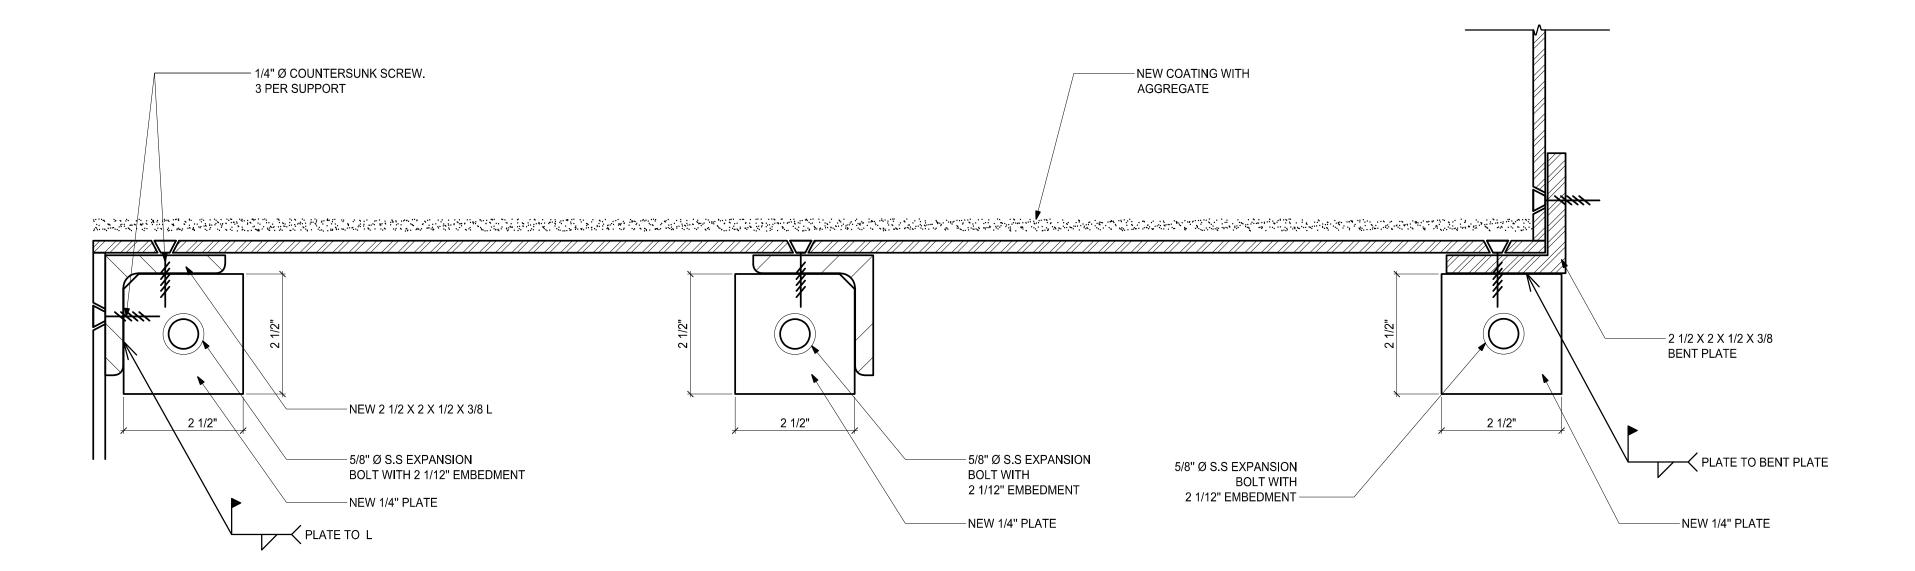

#### TOWN OF HULL

253 ATLANTIC AVENUE **HULL, MA 02045** 

**SECTION** 

**PROGRESS** 

Drawn By: AS SHOWN

NEW 14" RISER
PLATE

NEW 14" RISER
PLATE

NEW 14" RISER
PLATE

10 S. S. EXPANSION
BOLT WITH 2 112" EMBEDMENT

2 1/2 X 2 X 1/2 X 3/8 BENT PLATE

PLATE TO L

FORT REVERE
WATER TOWER
REHABILITATION

SOCOTEC

AE CONSULTING, LLC

250 DORCHESTER AVENUE BOSTON, MA 02127

socotecae@socotec.us