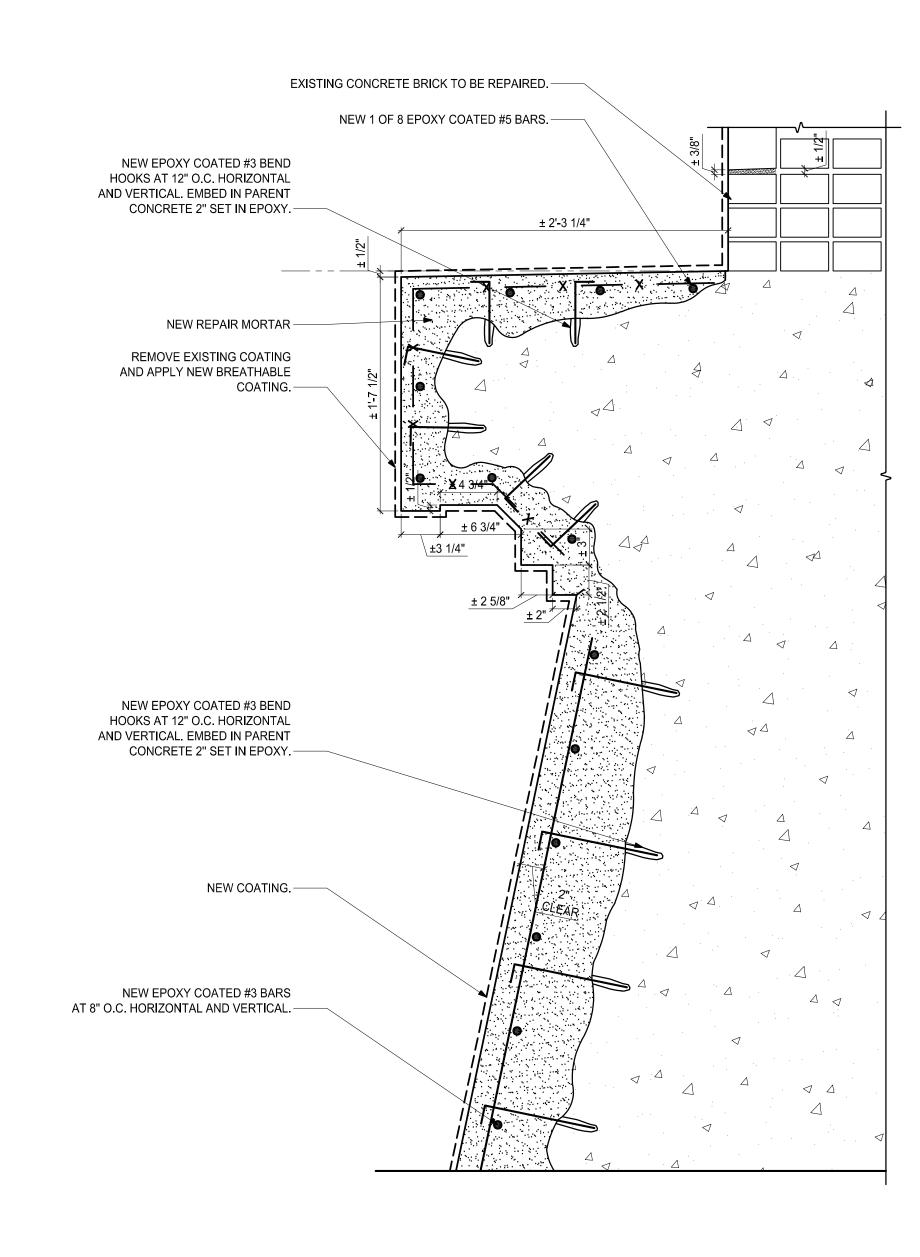

#### TOWN OF HULL

253 ATLANTIC AVENUE HULL, MA 02045

Drawing Title:

WINDOW ELEVATION

Revision

PROGRESS SET
PROGRESS SET
NOT FOR TION
CONSTRUCTION

#### **PROGRESS**

Date: 10/26/2022
Project Number: CB191842
Project Manager: WRL
Drawn By: BK
Scale: AS SHOWN

1 ENLARGED WINDOW ELEVATION
SCALE: 3/4" = 1'-0"

250 DORCHESTER AVENUE BOSTON, MA 02127 P: (617) 268-8977 F: (617) 464-2971