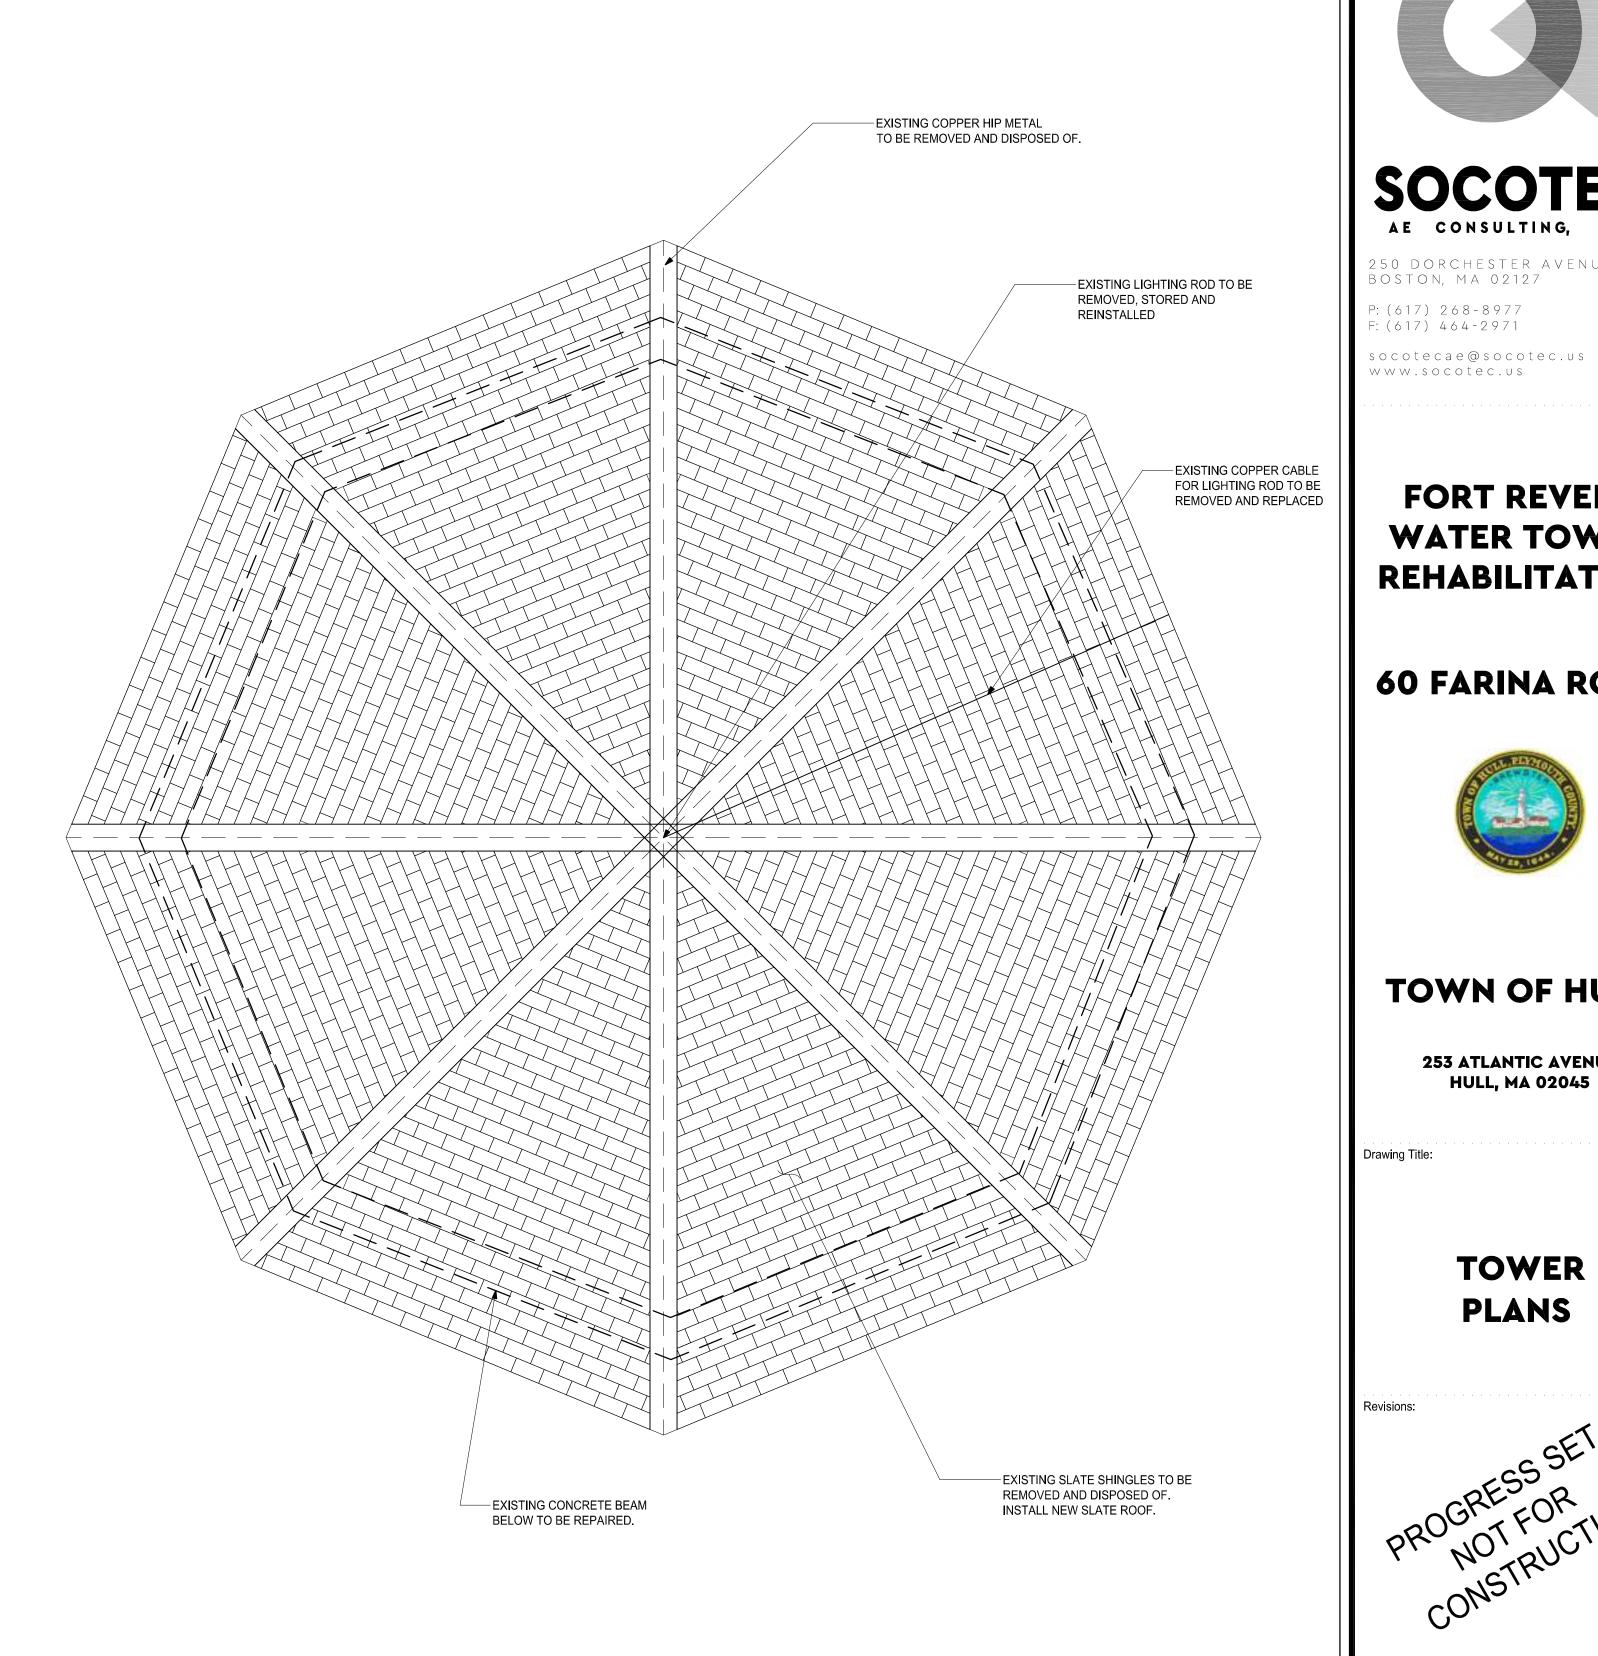

SOCOTEC AE CONSULTING, LLC 250 DORCHESTER AVENUE BOSTON, MA 02127 P: (617) 268-8977 F: (617) 464-2971

**FORT REVERE** WATER TOWER

REHABILITATION

**60 FARINA ROAD** 

TOWN OF HULL

253 ATLANTIC AVENUE **HULL, MA 02045** 

Drawing Title:

**TOWER PLANS** 

**PROGRESS** 

**D1-03** 

REFLECTED CEILING PLAN AT OBSERVATION LEVEL

2 ROOF PLAN
SCALE: 3/8"=1'-0"

250 DORCHESTER AVENUE BOSTON, MA 02127

P: (617) 268-8977
F: (617) 464-2971