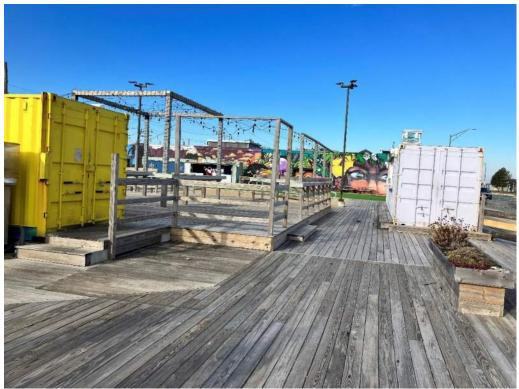

### 2.2 PROJECT BACKGROUND & EXISTING CONDITIONS

The Site is currently occupied by a mini-golf course, commercial arcade and Paragon Boardwalk development which includes storage containers used for retail spaces and restrooms along with concrete parking and site areas and wooden decking above compacted gravel. The Paragon Boardwalk project included new stormwater controls within the parking area that provided improved water quality treatment of the stormwater runoff. The Paragon Boardwalk development was previously approved by the Conservation Commission under an Order of Conditions, MassDEP File #035-1453. The Paragon Boardwalk project was constructed; however will be razed as part of the proposed project.

Under existing conditions, approximately 45% of the Site is covered by impervious areas consisting of the existing buildings on the property, miniature golf water features, turf, a concrete area behind the Paragon Boardwalk retail and entertainment space used for parking and loading and a concrete track that had historically been used for go-kart recreation as part of Paragon Park. A significant amount of the Site beneath a wooden boardwalk area consists of compacted gravel.