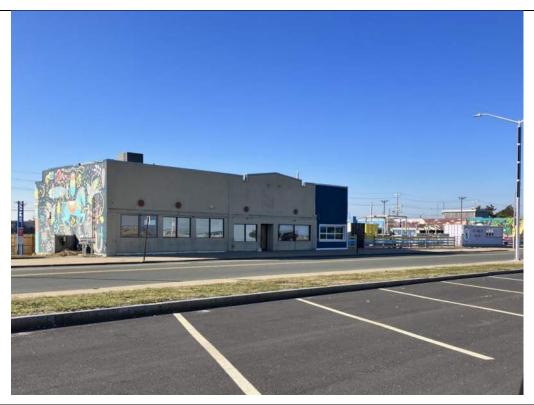

### 2.2 PROJECT BACKGROUND & EXISTING CONDITIONS

The Site is currently occupied by a mini-golf course, commercial arcade and Paragon Boardwalk development which includes storage containers used for retail spaces and restrooms along with concrete parking and site areas and wooden decking above compacted gravel. The Paragon Boardwalk project included new stormwater controls within the parking area that provided improved water quality treatment of the stormwater runoff. The Paragon Boardwalk development was previously approved by the Conservation Commission under an Order of Conditions, MassDEP File #035-1453. The Paragon Boardwalk project was constructed; however will be razed as part of the proposed project.

Under existing conditions, approximately 45% of the Site is covered by impervious areas consisting of the existing buildings on the property, miniature golf water features, turf, a concrete area behind the Paragon Boardwalk retail and entertainment space used for parking and loading and a concrete track that had historically been used for go-kart recreation as part of Paragon Park. A significant amount of the Site beneath a wooden boardwalk area consists of compacted gravel.