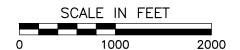

The easterly portion of the Site is located within Federal Emergency Management Agency (FEMA) Flood Zone AO (Depth = 3 feet) and the westerly portion of the Site along George Washington Boulevard is located within FEMA Flood Zone AE (Elevation = 10.0 ft) as shown on the Federal Emergency Management Agency (FEMA) Flood Insurance Rate Map (FIRM) for the Town of Hull, Map 25023C0038J effective July 17, 2012 as modified by a Letter of Map Revision (LOMR) on January 24, 2018. Refer to Figure 3.

### 3.1 LAND SUBJECT TO COASTAL STORM FLOWAGE – 310 CMR 10.04 WPA

Section 310 CMR 10.04 of the WPA defines Land Subject to Coastal Storm Flowage (LSCSF) as land subject to any inundation caused by coastal storms up to and including that caused by the 100-year storm, surge of record or storm of record, whichever is greater. According to the July 17, 2012 FEMA Flood Insurance Rate Map for Plymouth County, Map Number 25023C0038J, and the Letter of Map Revisions (LOMR) effective January 24, 2018, the majority of the Study Area is designated as a Zone AE and Zone AO. Zone AE is classified as an area subject to the 1% annual chance flood (100-year flood), where base flood elevations have been determined at Elevation 10 NAVD 88. Zone AO is defined as an area subject to the 1% annual chance flood with flood depths of one to three feet (usually sheet flow on sloping terrain); where average flood depths have been determined at three feet. The 100-year floodplain or LSCSF extends throughout the Study Area.

# **FIGURES**

FIGURE 1 – SITE LOCUS FIGURE 2 – AERIAL SITE PLAN FIGURE 3 – FEMA MAP FEMA FIRMETTE