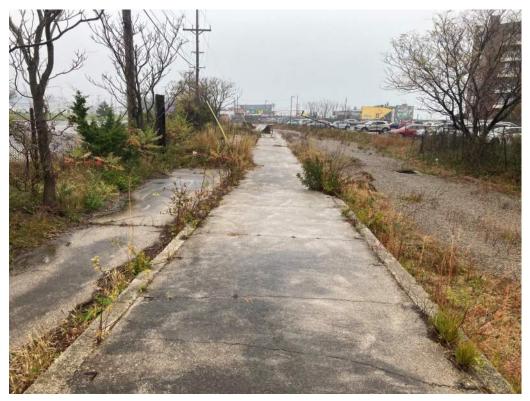

The Site also includes an abandoned go-kart track located within a long, linear parcel along George Washington Boulevard and over time, the areas around the go-kart track have overgrown with a variety of invasive and opportunistic species. A paved parking area with stormwater management

Under existing conditions, approximately 45% of the Site is covered by impervious areas consisting of the existing buildings on the property, miniature golf water features, turf, a concrete area behind the Paragon Boardwalk retail and entertainment space used for parking and loading and a concrete track that had historically been used for go-kart recreation as part of Paragon Park. A significant amount of the Site beneath a wooden boardwalk area consists of compacted gravel.