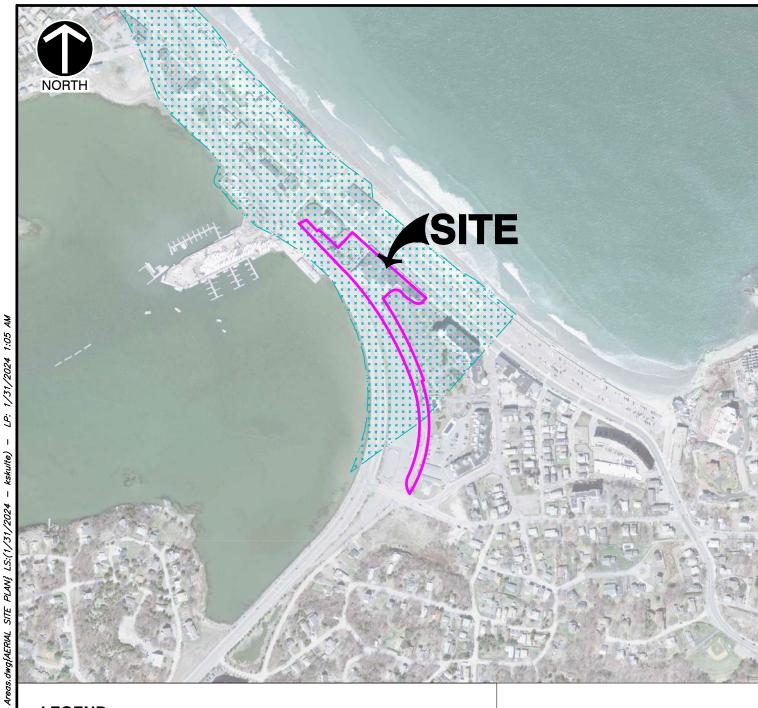

### 2.1 PROJECT LOCATION

The Site is located on approximately 3.3-acres of land located in Hull, Massachusetts, between Nantasket Avenue and George Washington Boulevard, south of Wharf Avenue.

The project area is located at Assessors Parcels 37-002, 37-003 and 37-004. The Site is located within the Commercial Recreation B zoning district and the Nantasket Beach Overlay and Flood Plain districts and contains existing building areas currently occupied by a mix of retail and entertainment spaces. The Site is bounded to the northwest by Department of Conservation and Recreation (DCR) properties, west by George Washington Boulevard, southwest by a DCR parking lot, northwest by Nantasket Avenue, and east by residential condominium developments. The tidal flats and resource areas on the westerly side of George Washington Boulevard have been identified as an Area of Critical Environmental Concern (ACEC) and an Outstanding Resource Water associated with the Weir River Estuary. The revetment along George Washington Boulevard is identified as a Coastal Bank, and the 100-ft buffer zone associated with this bank extends onto the Site. See Figure 1 for a Site Location Map and Figure 2 for an Aerial Site Plan and Figure 4 for a Resource Area Exhibit.

# **FIGURES**

FIGURE 1 – SITE LOCUS FIGURE 2 – AERIAL SITE PLAN FIGURE 3 – FEMA MAP FEMA FIRMETTE