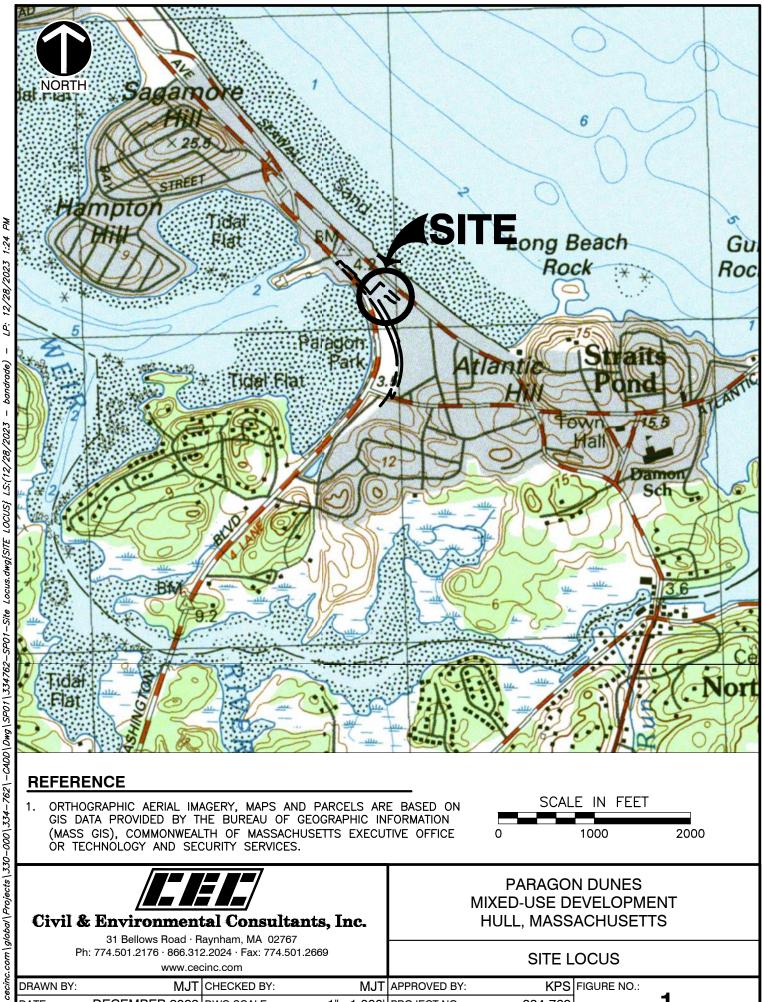

### 2.1 PROJECT LOCATION

The Site is located on approximately 3.3-acres of land located in Hull, Massachusetts, between Nantasket Avenue and George Washington Boulevard, south of Wharf Avenue.

The project area is located at Assessors Parcels 37-002, 37-003 and 37-004. The Site is located within the Commercial Recreation B zoning district and the Nantasket Beach Overlay and Flood Plain districts and contains existing building areas currently occupied by a mix of retail and entertainment spaces. The Site is bounded to the northwest by Department of Conservation and Recreation (DCR) properties, west by George Washington Boulevard, southwest by a DCR parking lot, northwest by Nantasket Avenue, and east by residential condominium developments. The tidal flats and resource areas on the westerly side of George Washington Boulevard have been identified as an Area of Critical Environmental Concern (ACEC) and an Outstanding Resource Water associated with the Weir River Estuary. The revetment along George Washington Boulevard is identified as a Coastal Bank, and the 100-ft buffer zone associated with this bank extends onto the Site. See Figure 1 for a Site Location Map and Figure 2 for an Aerial Site Plan and Figure 4 for a Resource Area Exhibit.

# **FIGURES**

FIGURE 1 – SITE LOCUS FIGURE 2 – AERIAL SITE PLAN FIGURE 3 – FEMA MAP FEMA FIRMETTE