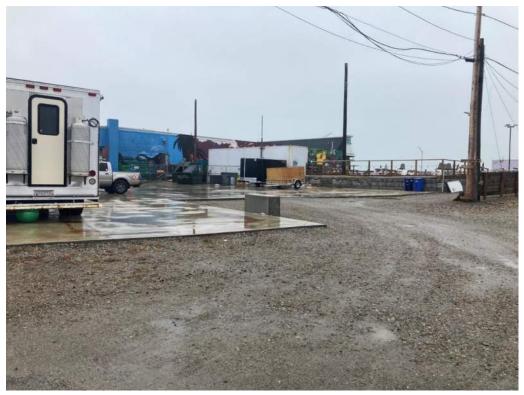

### 2.2 PROJECT BACKGROUND & EXISTING CONDITIONS

The Site is currently occupied by a mini-golf course, commercial arcade and Paragon Boardwalk development which includes storage containers used for retail spaces and restrooms along with concrete parking and site areas and wooden decking above compacted gravel. The Paragon Boardwalk project included new stormwater controls within the parking area that provided improved water quality treatment of the stormwater runoff. The Paragon Boardwalk development was previously approved by the Conservation Commission under an Order of Conditions, MassDEP File #035-1453. The Paragon Boardwalk project was constructed; however will be razed as part of the proposed project.

Under existing conditions, approximately 45% of the Site is covered by impervious areas consisting of the existing buildings on the property, miniature golf water features, turf, a concrete area behind the Paragon Boardwalk retail and entertainment space used for parking and loading and a concrete track that had historically been used for go-kart recreation as part of Paragon Park. A significant amount of the Site beneath a wooden boardwalk area consists of compacted gravel.