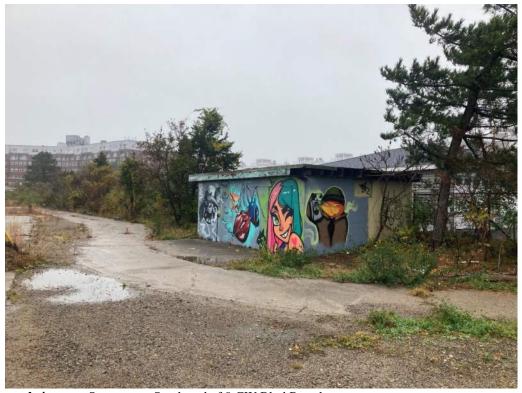

### 2.2 PROJECT BACKGROUND & EXISTING CONDITIONS

The Site is currently occupied by a mini-golf course, commercial arcade and Paragon Boardwalk development which includes storage containers used for retail spaces and restrooms along with concrete parking and site areas and wooden decking above compacted gravel. The Paragon Boardwalk project included new stormwater controls within the parking area that provided improved water quality treatment of the stormwater runoff. The Paragon Boardwalk development was previously approved by the Conservation Commission under an Order of Conditions, MassDEP File #035-1453. The Paragon Boardwalk project was constructed; however will be razed as part of the proposed project.

The Site also includes an abandoned go-kart track located within a long, linear parcel along George Washington Boulevard and over time, the areas around the go-kart track have overgrown with a variety of invasive and opportunistic species. A paved parking area with stormwater management