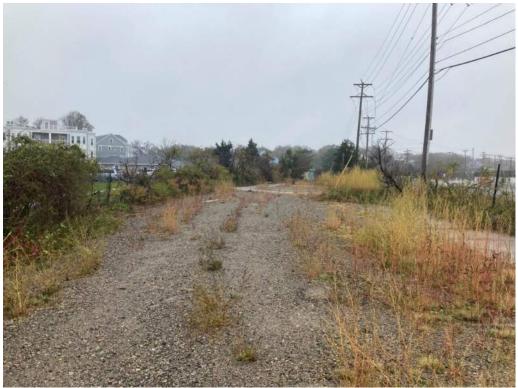

### 2.2 PROJECT BACKGROUND & EXISTING CONDITIONS

The Site is currently occupied by a mini-golf course, commercial arcade and Paragon Boardwalk development which includes storage containers used for retail spaces and restrooms along with concrete parking and site areas and wooden decking above compacted gravel. The Paragon Boardwalk project included new stormwater controls within the parking area that provided improved water quality treatment of the stormwater runoff. The Paragon Boardwalk development was previously approved by the Conservation Commission under an Order of Conditions, MassDEP File #035-1453. The Paragon Boardwalk project was constructed; however will be razed as part of the proposed project.

The Site also includes an abandoned go-kart track located within a long, linear parcel along George Washington Boulevard and over time, the areas around the go-kart track have overgrown with a variety of invasive and opportunistic species. A paved parking area with stormwater management

Under existing conditions, approximately 45% of the Site is covered by impervious areas consisting of the existing buildings on the property, miniature golf water features, turf, a concrete area behind the Paragon Boardwalk retail and entertainment space used for parking and loading and a concrete track that had historically been used for go-kart recreation as part of Paragon Park. A significant amount of the Site beneath a wooden boardwalk area consists of compacted gravel.