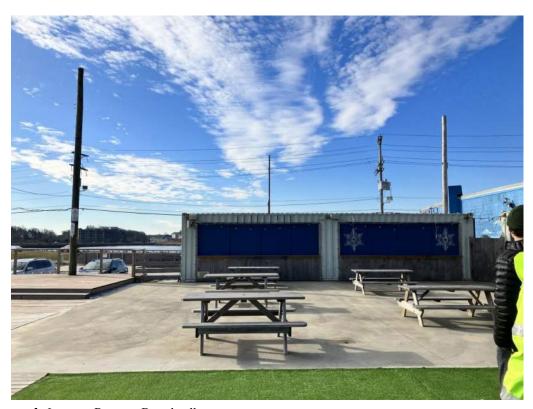

### 2.2 PROJECT BACKGROUND & EXISTING CONDITIONS

The Site is currently occupied by a mini-golf course, commercial arcade and Paragon Boardwalk development which includes storage containers used for retail spaces and restrooms along with concrete parking and site areas and wooden decking above compacted gravel. The Paragon Boardwalk project included new stormwater controls within the parking area that provided improved water quality treatment of the stormwater runoff. The Paragon Boardwalk development was previously approved by the Conservation Commission under an Order of Conditions, MassDEP File #035-1453. The Paragon Boardwalk project was constructed; however will be razed as part of the proposed project.