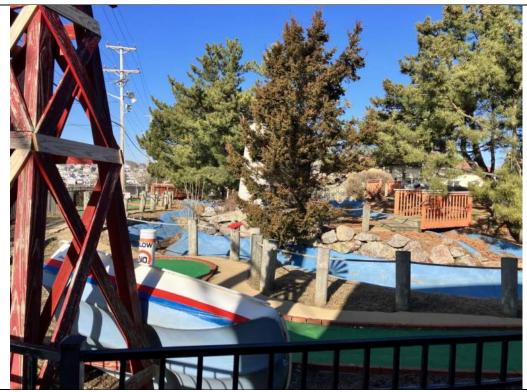

### 2.2 PROJECT BACKGROUND & EXISTING CONDITIONS

The Site is currently occupied by a mini-golf course, commercial arcade and Paragon Boardwalk development which includes storage containers used for retail spaces and restrooms along with concrete parking and site areas and wooden decking above compacted gravel. The Paragon Boardwalk project included new stormwater controls within the parking area that provided improved water quality treatment of the stormwater runoff. The Paragon Boardwalk development was previously approved by the Conservation Commission under an Order of Conditions, MassDEP File #035-1453. The Paragon Boardwalk project was constructed; however will be razed as part of the proposed project.