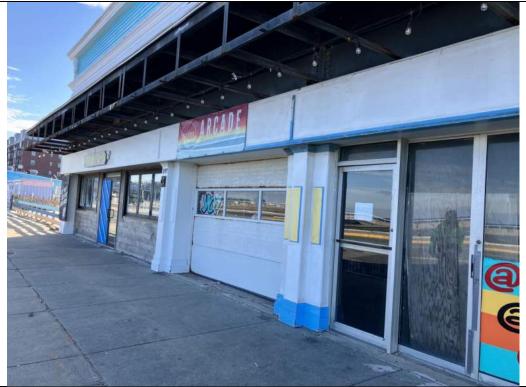

### 2.2 PROJECT BACKGROUND & EXISTING CONDITIONS

The Site is currently occupied by a mini-golf course, commercial arcade and Paragon Boardwalk development which includes storage containers used for retail spaces and restrooms along with concrete parking and site areas and wooden decking above compacted gravel. The Paragon Boardwalk project included new stormwater controls within the parking area that provided improved water quality treatment of the stormwater runoff. The Paragon Boardwalk development was previously approved by the Conservation Commission under an Order of Conditions, MassDEP File #035-1453. The Paragon Boardwalk project was constructed; however will be razed as part of the proposed project.