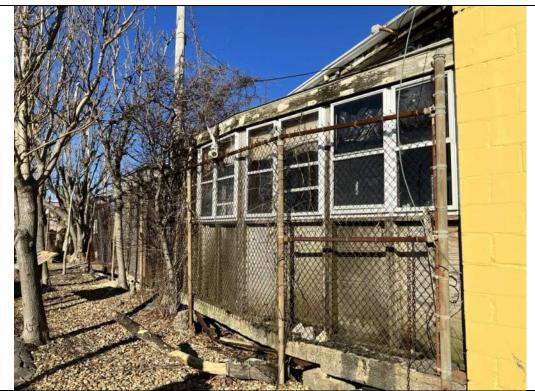

The Site also includes an abandoned go-kart track located within a long, linear parcel along George Washington Boulevard and over time, the areas around the go-kart track have overgrown with a variety of invasive and opportunistic species. A paved parking area with stormwater management

improvements was proposed within the long linear parcel and approved by the conservation Commission under an Order of Conditions, MassDEP File SE35-1614. The improvements included as part of this project approved under the OOC have not been constructed.