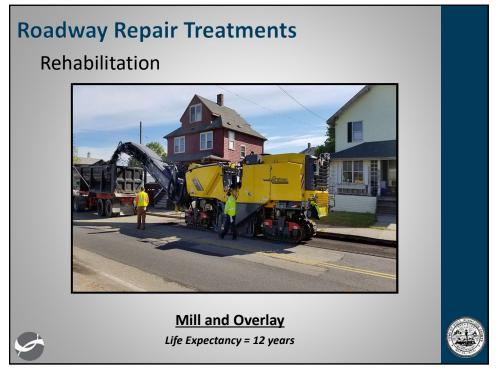

## **Pavement Management**

 The practice of planning for pavement maintenance and rehabilitation with the goal of maximizing the value and life of a pavement network

Perform the right repair at the right time!