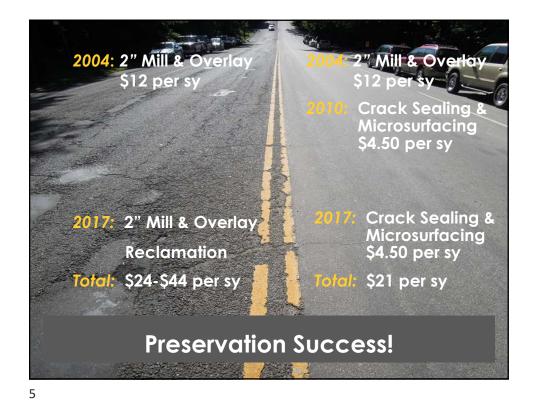

## **Pavement Management**

 The practice of planning for pavement maintenance and rehabilitation with the goal of maximizing the value and life of a pavement network

Perform the right repair at the right time!