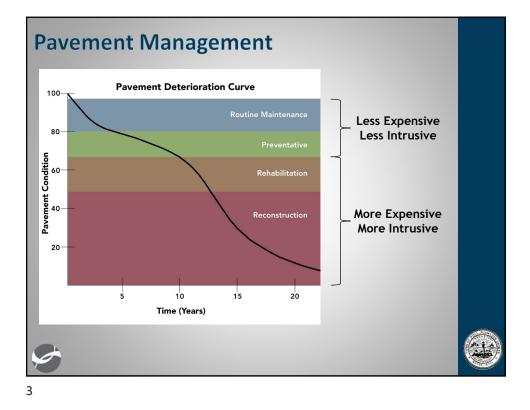

## **Pavement Management**

 The practice of planning for pavement maintenance and rehabilitation with the goal of maximizing the value and life of a pavement network

Perform the right repair at the right time!