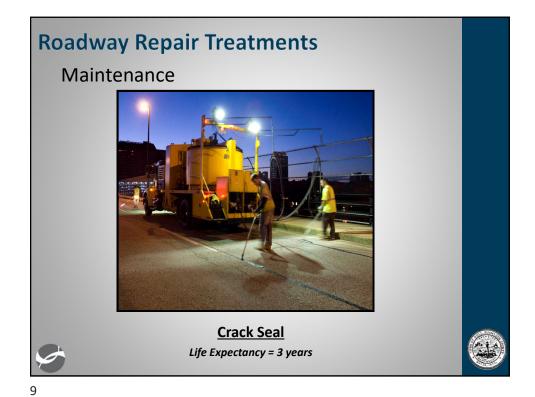

| 233,832      | 30%             |  |
| Routine Maintenance      | 1.67                                                                            | 25,867       | 3%              |  |
| No Maintenance Required  | 2.37                                                                            | 28,468       | 5%              |  |
| Total                    | 50.62                                                                           | 727,644      |                 |  |
| AVERAGE RSR by Segment:  | 57.3                                                                            |              |                 |  |
| Ro<br>Pro                | 30% Prevent<br>30% Prevent<br>b Maint.<br>butine<br>eventative<br>shabilitation | ative        | abilitation 62% |  |



<section-header><section-header><section-header><image><image><image>









|                          |                  | 2019             |                  |                   |                |                            |
|--------------------------|------------------|------------------|------------------|-------------------|----------------|----------------------------|
|                          | _                | _                | Length           | Length            | Square         |                            |
| Road<br>Nantasket Avenue | From<br>H Street | To<br>Q Street   | (Feet)<br>1.800  | (Miles)<br>0.34   | Yards<br>6,300 | Repair<br>Mill and Overlay |
| Nantasket Avenue         |                  | Q Street         | ,                |                   |