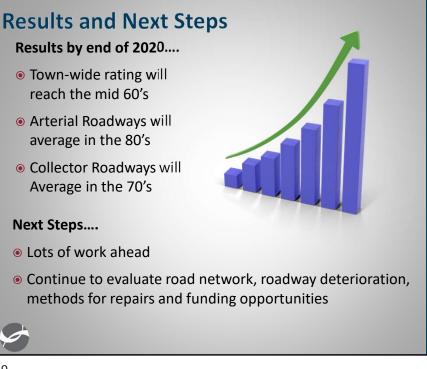

e<br>Revere Street<br>Bay Street<br>Andrew Avenue<br>Highland Avenue<br>Mount Pleasant Avenue<br>Newton Street<br>Vautrinot Avenue  | Central Avenue<br>A Street<br>Beach Avenue<br>Nantasket Avenue<br>Highland Avenue<br>Main Street<br>James Avenue<br>Main Street<br>Main Street     | Kenberma Street<br>Newport Road<br>G. Washington Blvd<br>Main Street<br>Highland Avenue<br>Highland Avenue<br>Highland Avenue            | 3,516<br>1,900<br>3,368<br>1,200<br>2,760<br>780<br>830<br>1,300          | 0.67<br>0.36<br>0.64<br>0.23<br>0.52<br>0.15<br>0.16<br>0.25         | 15,500<br>6,000<br>9,450<br>2,935<br>5,930<br>1,560<br>1,850<br>2,900          | 68<br>58<br>50<br>31<br>11<br>19<br>11<br>12       | Mill and Overlay<br>Mill and Overlay<br>Overlay<br>Overlay<br>Overlay<br>Overlay<br>Overlay |