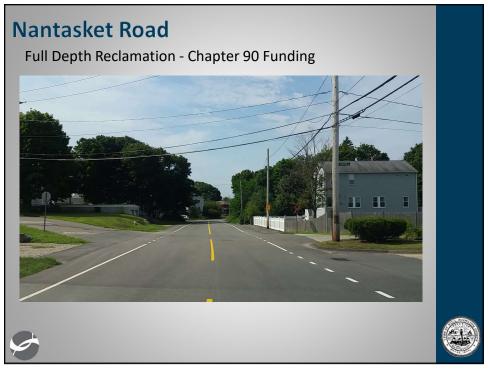

<section-header><section-header><section-header><image><image><image>

|                          |                  | 2019             |                  |                   |                |                            |
|--------------------------|------------------|------------------|------------------|-------------------|----------------|----------------------------|
|                          | _                | _                | Length           | Length            | Square         |                            |
| Road<br>Nantasket Avenue | From<br>H Street | To<br>Q Street   | (Feet)<br>1.800  | (Miles)<br>0.34   | Yards<br>6,300 | Repair<br>Mill and Overlay |
| Nantasket Avenue         |                  | Q Street         | ,                |                   |                | will and Overlay           |
|                          | 2019 Totals      |                  | 1,800            | 0.34              | 6,300          |                            |
|                          |                  | 2018             |                  |                   |                |                            |
| Road                     | From             | То               | Length<br>(Feet) | Length<br>(Miles) | SY             | Repair                     |
| Nantasket Road           | Nantasket Avenue | Clifton Avenue   | 4,100            | 0.78              | 13,800         | Reclamation                |
| Nantasket Avenue         | A Street         | H Street         | 1,800            | 0.34              | 6,500          | Mill and Overlay           |
| Nantasket Avenue         | Fitzpatrick Way  | Spring Street    | 1,500            | 0.28              | 5,000          | Mill and Overlay           |
| Fitzpatrick Way          | Nantasket Avenue | Nantasket Avenue | 2,750            | 0.52              | 9,500          | Mill and Overlay           |
| Andrew Road              | Full             | Length           | 450              | 0.09              | 1,000          | Crack Seal                 |
| Halvorsen Avenue         | Full             | Length           | 1,700            | 0.32              | 4,000          | Crack Seal                 |
| Hampton Circle           | Full             | Length           | 2,500            | 0.47              | 5,600          | Crack Seal                 |
| Harbor View Road         | Full             | Length           | 3,200            | 0.61              | 8,700          | Crack Seal                 |
| Kingsley Road            | Full             | Length           | 4,200            | 0.80              | 14,000         | Crack Seal                 |
| Linocln Avenue           | Full             | Length           | 500              | 0.09              | 1,050          | Crack Seal                 |
| Main Street              | Full             | Length           | 5,000            | 0.95              | 16,000         | Crack Seal                 |
| Mayflower Avenue         | Full             | Length           | 550              | 0.10              | 1,200          | Crack Seal                 |
| Old Colony Road          | Full             | Length           | 400              | 0.08              | 900            | Crack Seal                 |
| Spring Street            | Full             | Length           | 2,400            | 0.45              | 7,700          | Crack Seal                 |
| Standish Road            | Full             | Length           | 500              | 0.09              | 1,100          | Crack Seal                 |
|                          | 2020 Totals      |                  | 21.550           | 5.98              | 06.050         |                            |
|                          | 2020 Totals      |                  | 31,550           | 5.98              | 96,050         |                            |