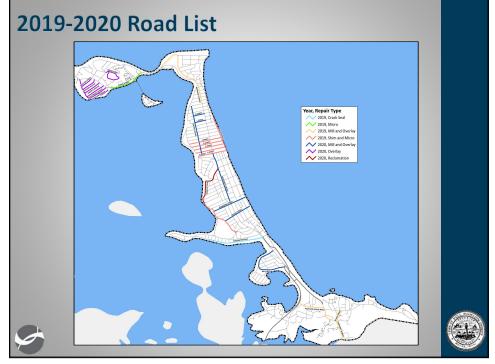

| 2019                                                                                                                                                           |                                                                                                                                                    |                                                                                                                                          |                                                                           |                                                                      |                                                                                |                                                    |                                                                                             |
|----------------------------------------------------------------------------------------------------------------------------------------------------------------|----------------------------------------------------------------------------------------------------------------------------------------------------|------------------------------------------------------------------------------------------------------------------------------------------|---------------------------------------------------------------------------|----------------------------------------------------------------------|--------------------------------------------------------------------------------|----------------------------------------------------|---------------------------------------------------------------------------------------------|
| Road                                                                                                                                                           | From                                                                                                                                               | To 2019                                                                                                                                  | Length<br>(Feet)                                                          | Length<br>(Miles)                                                    | Square<br>Yards                                                                | RSR                                                | Repair                                                                                      |
| Spring Street                                                                                                                                                  | Nantasket Avenue                                                                                                                                   | Main Street                                                                                                                              | 2.800                                                                     | 0.53                                                                 | 8.100                                                                          | 75                                                 | Microsurfacing                                                                              |
| Atlantic House Road                                                                                                                                            | Atlantic Avenue                                                                                                                                    | School Street                                                                                                                            | 1.067                                                                     | 0.20                                                                 | 2.370                                                                          | 35                                                 | Mill and Overlay                                                                            |
| Nantasket Avenue                                                                                                                                               | Fitzpatrick Way                                                                                                                                    | Fitzpatrick Way                                                                                                                          | 3.600                                                                     | 0.20                                                                 | 12,000                                                                         | 65                                                 | Mill and Overlay                                                                            |
| Nantasket Avenue                                                                                                                                               | Y Street                                                                                                                                           | O Street                                                                                                                                 | 1.600                                                                     | 0.88                                                                 | 6.000                                                                          | 65                                                 |                                                                                             |
| Nantasket Avenue                                                                                                                                               | Rockland House Road                                                                                                                                | Hingham TL                                                                                                                               | 3.032                                                                     | 0.30                                                                 | 11.900                                                                         | 67                                                 | Mill and Overlay<br>Mill and Overlay                                                        |
| Rockland House Road                                                                                                                                            | Nantasket Avenue                                                                                                                                   | G. Washington Blvd                                                                                                                       | 1,731                                                                     | 0.33                                                                 | 5.300                                                                          | 63                                                 |                                                                                             |
| School Street                                                                                                                                                  |                                                                                                                                                    |                                                                                                                                          | 1,731                                                                     | 0.33                                                                 | 4,500                                                                          | 70                                                 | Mill and Overlay                                                                            |
|                                                                                                                                                                | Atlantic Avenue                                                                                                                                    | Nantasket Avenue                                                                                                                         | , .                                                                       |                                                                      |                                                                                |                                                    | Mill and Overlay                                                                            |
| A Street                                                                                                                                                       | Cadish Avenue                                                                                                                                      | Beach Avenue                                                                                                                             | 1,900                                                                     | 0.36                                                                 | 7,660                                                                          | 42                                                 | Shim and Micro<br>Shim and Micro                                                            |
| B Street<br>C Street                                                                                                                                           | Cadish Avenue<br>Nantasket Avenue                                                                                                                  | Beach Avenue                                                                                                                             | 2,000                                                                     | 0.38                                                                 | 2.600                                                                          | 63                                                 | Shim and Micro<br>Shim and Micro                                                            |
|                                                                                                                                                                | Cadish Avenue                                                                                                                                      | Beach Avenue                                                                                                                             | 2.100                                                                     | 0.17                                                                 | 6,950                                                                          | 53                                                 | Shim and Micro                                                                              |
| D Street<br>E Street                                                                                                                                           | Cadish Avenue                                                                                                                                      | Beach Avenue<br>Beach Avenue                                                                                                             | 2,100                                                                     | 0.40                                                                 | 6,950                                                                          | 53                                                 | Shim and Micro                                                                              |
|                                                                                                                                                                | Nantasket Avenue                                                                                                                                   | Nantasket Road                                                                                                                           | 4,500                                                                     | 0.40                                                                 | 10.000                                                                         | 57                                                 | Crack Seal                                                                                  |
| Edgewater Road                                                                                                                                                 |                                                                                                                                                    |                                                                                                                                          | 2,300                                                                     | 0.00                                                                 | .,                                                                             | 55                                                 |                                                                                             |
| Beach Avenue                                                                                                                                                   | A Street                                                                                                                                           | L Street                                                                                                                                 | 1                                                                         | 0.44                                                                 | 6,000                                                                          |                                                    | Shim and Micro                                                                              |
| Newport Road                                                                                                                                                   | Vernon Avenue                                                                                                                                      | Nantasket Road                                                                                                                           | 3,200                                                                     | 0.61                                                                 | 8,500                                                                          | 58                                                 | Shim and Micro                                                                              |
|                                                                                                                                                                | 2019 Totals                                                                                                                                        |                                                                                                                                          | 33,953                                                                    | 6.43                                                                 | 104,120                                                                        |                                                    |                                                                                             |
|                                                                                                                                                                |                                                                                                                                                    | 2020                                                                                                                                     |                                                                           |                                                                      |                                                                                |                                                    |                                                                                             |
|                                                                                                                                                                |                                                                                                                                                    |                                                                                                                                          | Length                                                                    | Length                                                               |                                                                                |                                                    |                                                                                             |
| Road                                                                                                                                                           | From                                                                                                                                               | То                                                                                                                                       | (Feet)                                                                    | (Miles)                                                              | SY                                                                             | RSR                                                | Repair                                                                                      |
| Central Avenue                                                                                                                                                 | Q Street                                                                                                                                           | A Street                                                                                                                                 | 3,331                                                                     | 0.63                                                                 | 11,100                                                                         | 49                                                 | Mill and Overlay                                                                            |
| Kenberma Street                                                                                                                                                | Newport Road                                                                                                                                       | Beach Avenue                                                                                                                             | 2,296                                                                     | 0.43                                                                 | 6,500                                                                          | 45                                                 | Mill and Overlay                                                                            |
|                                                                                                                                                                | Central Avenue                                                                                                                                     | Nantasket Avenue                                                                                                                         | 735                                                                       | 0.14                                                                 | 2,150                                                                          | 47                                                 | Mill and Overlay                                                                            |
| L Street                                                                                                                                                       |                                                                                                                                                    |                                                                                                                                          |                                                                           |                                                                      | 2.000                                                                          | 68                                                 | Mill and Overlay                                                                            |
| N Street                                                                                                                                                       | Central Avenue                                                                                                                                     | Nantasket Avenue                                                                                                                         | 735                                                                       | 0.14                                                                 |                                                                                |                                                    |                                                                                             |
|                                                                                                                                                                |                                                                                                                                                    | Nantasket Avenue<br>Kenberma Street                                                                                                      | 3,516                                                                     | 0.67                                                                 | 15,500                                                                         | 68                                                 | Mill and Overlay                                                                            |
| N Street                                                                                                                                                       | Central Avenue                                                                                                                                     |                                                                                                                                          |                                                                           |                                                                      |                                                                                |                                                    | Mill and Overlay<br>Mill and Overlay                                                        |
| N Street<br>Nantasket Avenue                                                                                                                                   | Central Avenue<br>A Street                                                                                                                         | Kenberma Street                                                                                                                          | 3,516                                                                     | 0.67                                                                 | 15,500                                                                         | 68                                                 |                                                                                             |
| N Street<br>Nantasket Avenue<br>Revere Street                                                                                                                  | Central Avenue<br>A Street<br>Beach Avenue                                                                                                         | Kenberma Street<br>Newport Road                                                                                                          | 3,516<br>1,900                                                            | 0.67<br>0.36                                                         | 15,500<br>6,000                                                                | 68<br>58                                           | Mill and Overlay                                                                            |
| N Street<br>Nantasket Avenue<br>Revere Street<br>Bay Street                                                                                                    | Central Avenue<br>A Street<br>Beach Avenue<br>Nantasket Avenue                                                                                     | Kenberma Street<br>Newport Road<br>G. Washington Blvd                                                                                    | 3,516<br>1,900<br>3,368                                                   | 0.67<br>0.36<br>0.64                                                 | 15,500<br>6,000<br>9,450                                                       | 68<br>58<br>50                                     | Mill and Overlay<br>Mill and Overlay                                                        |
| N Street<br>Nantasket Avenue<br>Revere Street<br>Bay Street<br>Andrew Avenue                                                                                   | Central Avenue<br>A Street<br>Beach Avenue<br>Nantasket Avenue<br>Highland Avenue                                                                  | Kenberma Street<br>Newport Road<br>G. Washington Blvd<br>Main Street                                                                     | 3,516<br>1,900<br>3,368<br>1,200                                          | 0.67<br>0.36<br>0.64<br>0.23                                         | 15,500<br>6,000<br>9,450<br>2,935                                              | 68<br>58<br>50<br>31                               | Mill and Overlay<br>Mill and Overlay<br>Overlay                                             |
| N Street<br>Nantasket Avenue<br>Revere Street<br>Bay Street<br>Andrew Avenue<br>Highland Avenue                                                                | Central Avenue<br>A Street<br>Beach Avenue<br>Nantasket Avenue<br>Highland Avenue<br>Main Street                                                   | Kenberma Street<br>Newport Road<br>G. Washington Blvd<br>Main Street<br>Main Street<br>Highland Avenue                                   | 3,516<br>1,900<br>3,368<br>1,200<br>2,760                                 | 0.67<br>0.36<br>0.64<br>0.23<br>0.52                                 | 15,500<br>6,000<br>9,450<br>2,935<br>5,930                                     | 68<br>58<br>50<br>31<br>11                         | Mill and Overlay<br>Mill and Overlay<br>Overlay<br>Overlay<br>Overlay                       |
| N Street<br>Nantasket Avenue<br>Revere Street<br>Bay Street<br>Andrew Avenue<br>Highland Avenue<br>Mount Pleasant Avenue                                       | Central Avenue<br>A Street<br>Beach Avenue<br>Nantasket Avenue<br>Highland Avenue<br>Main Street<br>James Avenue                                   | Kenberma Street<br>Newport Road<br>G. Washington Blvd<br>Main Street<br>Main Street<br>Highland Avenue<br>Highland Avenue                | 3,516<br>1,900<br>3,368<br>1,200<br>2,760<br>780                          | 0.67<br>0.36<br>0.64<br>0.23<br>0.52<br>0.15                         | 15,500<br>6,000<br>9,450<br>2,935<br>5,930<br>1,560                            | 68<br>58<br>50<br>31<br>11<br>19                   | Mill and Overlay<br>Mill and Overlay<br>Overlay<br>Overlay                                  |
| N Street<br>Nantasket Avenue<br>Revere Street<br>Bay Street<br>Andrew Avenue<br>Highland Avenue<br>Mount Pleasant Avenue<br>Newton Street<br>Vautrinot Avenue  | Central Avenue<br>A Street<br>Beach Avenue<br>Nantasket Avenue<br>Highland Avenue<br>Main Street<br>James Avenue<br>Main Street<br>Main Street     | Kenberma Street<br>Newport Road<br>G. Washington Blvd<br>Main Street<br>Highland Avenue<br>Highland Avenue<br>Highland Avenue            | 3,516<br>1,900<br>3,368<br>1,200<br>2,760<br>780<br>830<br>1,300          | 0.67<br>0.36<br>0.64<br>0.23<br>0.52<br>0.15<br>0.16<br>0.25         | 15,500<br>6,000<br>9,450<br>2,935<br>5,930<br>1,560<br>1,850<br>2,900          | 68<br>58<br>50<br>31<br>11<br>19<br>11<br>12       | Mill and Overlay<br>Mill and Overlay<br>Overlay<br>Overlay<br>Overlay<br>Overlay<br>Overlay |
| N Street<br>Nantasket Avenue<br>Revere Street<br>Bay Street<br>Highland Avenue<br>Mount Pleasant Avenue<br>Newton Street<br>Vautrinot Avenue<br>Western Avenue | Central Avenue<br>A Street<br>Beach Avenue<br>Nantasket Avenue<br>Highland Avenue<br>Main Street<br>James Avenue<br>Main Street<br>Highland Avenue | Kenberma Street<br>Newport Road<br>G. Washington Blvd<br>Main Street<br>Main Street<br>Highland Avenue<br>Highland Avenue<br>Main Street | 3,516<br>1,900<br>3,368<br>1,200<br>2,760<br>780<br>830<br>1,300<br>1,050 | 0.67<br>0.36<br>0.64<br>0.23<br>0.52<br>0.15<br>0.16<br>0.25<br>0.20 | 15,500<br>6,000<br>9,450<br>2,935<br>5,930<br>1,560<br>1,850<br>2,900<br>2,560 | 68<br>58<br>50<br>31<br>11<br>19<br>11<br>12<br>24 | Mill and Overlay<br>Mill and Overlay<br>Overlay<br>Overlay<br>Overlay<br>Overlay<br>Overlay |
| N Street<br>Nantasket Avenue<br>Revere Street<br>Bay Street<br>Andrew Avenue<br>Highland Avenue<br>Mount Pleasant Avenue<br>Newton Street<br>Vautrinot Avenue  | Central Avenue<br>A Street<br>Beach Avenue<br>Nantasket Avenue<br>Highland Avenue<br>Main Street<br>James Avenue<br>Main Street<br>Main Street     | Kenberma Street<br>Newport Road<br>G. Washington Blvd<br>Main Street<br>Highland Avenue<br>Highland Avenue<br>Highland Avenue            | 3,516<br>1,900<br>3,368<br>1,200<br>2,760<br>780<br>830<br>1,300          | 0.67<br>0.36<br>0.64<br>0.23<br>0.52<br>0.15<br>0.16<br>0.25         | 15,500<br>6,000<br>9,450<br>2,935<br>5,930<br>1,560<br>1,850<br>2,900          | 68<br>58<br>50<br>31<br>11<br>19<br>11<br>12       | Mill and Overlay<br>Mill and Overlay<br>Overlay<br>Overlay<br>Overlay<br>Overlay<br>Overlay |