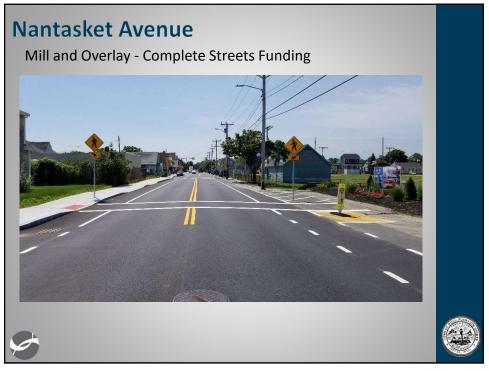

<section-header><section-header><section-header><image><image><image>

|                          |                  | 2019             |                  |                   |                |                            |
|--------------------------|------------------|------------------|------------------|-------------------|----------------|----------------------------|
|                          | _                | _                | Length           | Length            | Square         |                            |
| Road<br>Nantasket Avenue | From<br>H Street | To<br>Q Street   | (Feet)<br>1.800  | (Miles)<br>0.34   | Yards<br>6,300 | Repair<br>Mill and Overlay |
| Nantasket Avenue         |                  | Q Street         | ,                |                   |                | will and Overlay           |
|                          | 2019 Totals      |                  | 1,800            | 0.34              | 6,300          |                            |
|                          |                  | 2018             |                  |                   |                |                            |
| Road                     | From             | То               | Length<br>(Feet) | Length<br>(Miles) | SY             | Repair                     |
| Nantasket Road           | Nantasket Avenue | Clifton Avenue   | 4,100            | 0.78              | 13,800         | Reclamation                |
| Nantasket Avenue         | A Street         | H Street         | 1,800            | 0.34              | 6,500          | Mill and Overlay           |
| Nantasket Avenue         | Fitzpatrick Way  | Spring Street    | 1,500            | 0.28              | 5,000          | Mill and Overlay           |
| Fitzpatrick Way          | Nantasket Avenue | Nantasket Avenue | 2,750            | 0.52              | 9,500          | Mill and Overlay           |
| Andrew Road              | Full             | Length           | 450              | 0.09              | 1,000          | Crack Seal                 |
| Halvorsen Avenue         | Full             | Length           | 1,700            | 0.32              | 4,000          | Crack Seal                 |
| Hampton Circle           | Full             | Length           | 2,500            | 0.47              | 5,600          | Crack Seal                 |
| Harbor View Road         | Full             | Length           | 3,200            | 0.61              | 8,700          | Crack Seal                 |
| Kingsley Road            | Full             | Length           | 4,200            | 0.80              | 14,000         | Crack Seal                 |
| Linocln Avenue           | Full             | Length           | 500              | 0.09              | 1,050          | Crack Seal                 |
| Main Street              | Full             | Length           | 5,000            | 0.95              | 16,000         | Crack Seal                 |
| Mayflower Avenue         | Full             | Length           | 550              | 0.10              | 1,200          | Crack Seal                 |
| Old Colony Road          | Full             | Length           | 400              | 0.08              | 900            | Crack Seal                 |
| Spring Street            | Full             | Length           | 2,400            | 0.45              | 7,700          | Crack Seal                 |
| Standish Road            | Full             | Length           | 500              | 0.09              | 1,100          | Crack Seal                 |
|                          | 2020 Totals      |                  | 21.550           | 5.98              | 06.050         |                            |
|                          | 2020 Totals      |                  | 31,550           | 5.98              | 96,050         |                            |