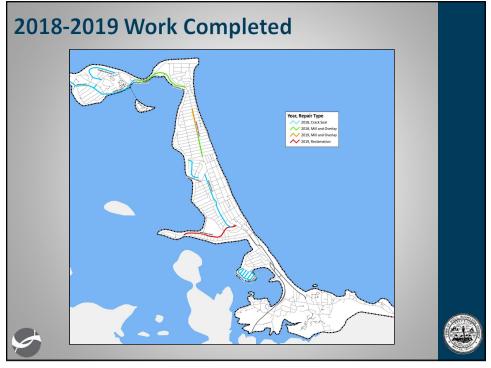

<section-header><section-header><section-header><image><image><image>

|                          |                  | 2019             |                  |                   |                |                            |
|--------------------------|------------------|------------------|------------------|-------------------|----------------|----------------------------|
|                          | _                | _                | Length           | Length            | Square         |                            |
| Road<br>Nantasket Avenue | From<br>H Street | To<br>Q Street   | (Feet)<br>1.800  | (Miles)<br>0.34   | Yards<br>6,300 | Repair<br>Mill and Overlay |
| Nantasket Avenue         |                  | Q Street         | ,                |                   |                | will and Overlay           |
|                          | 2019 Totals      |                  | 1,800            | 0.34              | 6,300          |                            |
|                          |                  | 2018             |                  |                   |                |                            |
| Road                     | From             | То               | Length<br>(Feet) | Length<br>(Miles) | SY             | Repair                     |
| Nantasket Road           | Nantasket Avenue | Clifton Avenue   | 4,100            | 0.78              | 13,800         | Reclamation                |
| Nantasket Avenue         | A Street         | H Street         | 1,800            | 0.34              | 6,500          | Mill and Overlay           |
| Nantasket Avenue         | Fitzpatrick Way  | Spring Street    | 1,500            | 0.28              | 5,000          | Mill and Overlay           |
| Fitzpatrick Way          | Nantasket Avenue | Nantasket Avenue | 2,750            | 0.52              | 9,500          | Mill and Overlay           |
| Andrew Road              | Full             | Length           | 450              | 0.09              | 1,000          | Crack Seal                 |
| Halvorsen Avenue         | Full             | Length           | 1,700            | 0.32              | 4,000          | Crack Seal                 |
| Hampton Circle           | Full             | Length           | 2,500            | 0.47              | 5,600          | Crack Seal                 |
| Harbor View Road         | Full             | Length           | 3,200            | 0.61              | 8,700          | Crack Seal                 |
| Kingsley Road            | Full             | Length           | 4,200            | 0.80              | 14,000         | Crack Seal                 |
| Linocln Avenue           | Full             | Length           | 500              | 0.09              | 1,050          | Crack Seal                 |
| Main Street              | Full             | Length           | 5,000            | 0.95              | 16,000         | Crack Seal                 |
| Mayflower Avenue         | Full             | Length           | 550              | 0.10              | 1,200          | Crack Seal                 |
| Old Colony Road          | Full             | Length           | 400              | 0.08              | 900            | Crack Seal                 |
| Spring Street            | Full             | Length           | 2,400            | 0.45              | 7,700          | Crack Seal                 |
| Standish Road            | Full             | Length           | 500              | 0.09              | 1,100          | Crack Seal                 |
|                          | 2020 Totals      |                  | 21.550           | 5.98              | 06.050         |                            |
|                          | 2020 Totals      |                  | 31,550           | 5.98              | 96,050         |                            |