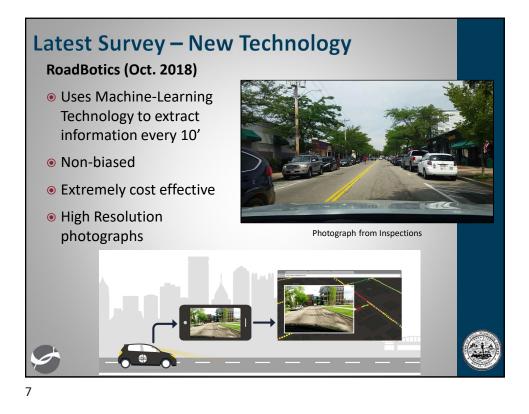

## **Pavement Management**



 The practice of planning for pavement maintenance and rehabilitation with the goal of maximizing the value and life of a pavement network

Perform the right repair at the right time!













| 2018 Survey Resu         | lts                                                                             |              |                 |  |
|--------------------------|---------------------------------------------------------------------------------|--------------|-----------------|--|
| Currer                   | nt Roadway St                                                                   | atus         |                 |  |
| Repair Method            | Length (Miles)                                                                  | Square Yards | Percent Repair  |  |
| Rehabilitation           | 31.46                                                                           | 439,477      | 62%             |  |
| Preventative Maintenance | 15.12