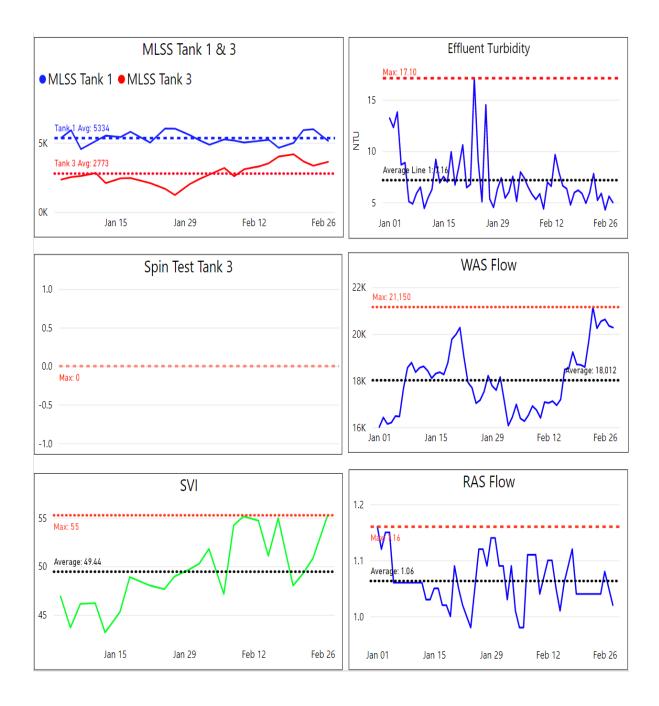

#### Additional Power BI Graphs showing trends of various processes - 9/1/2022 - 9/30/2023.

#### The quality of the effluent was satisfactory, turbidity (NTU) levels were normal.