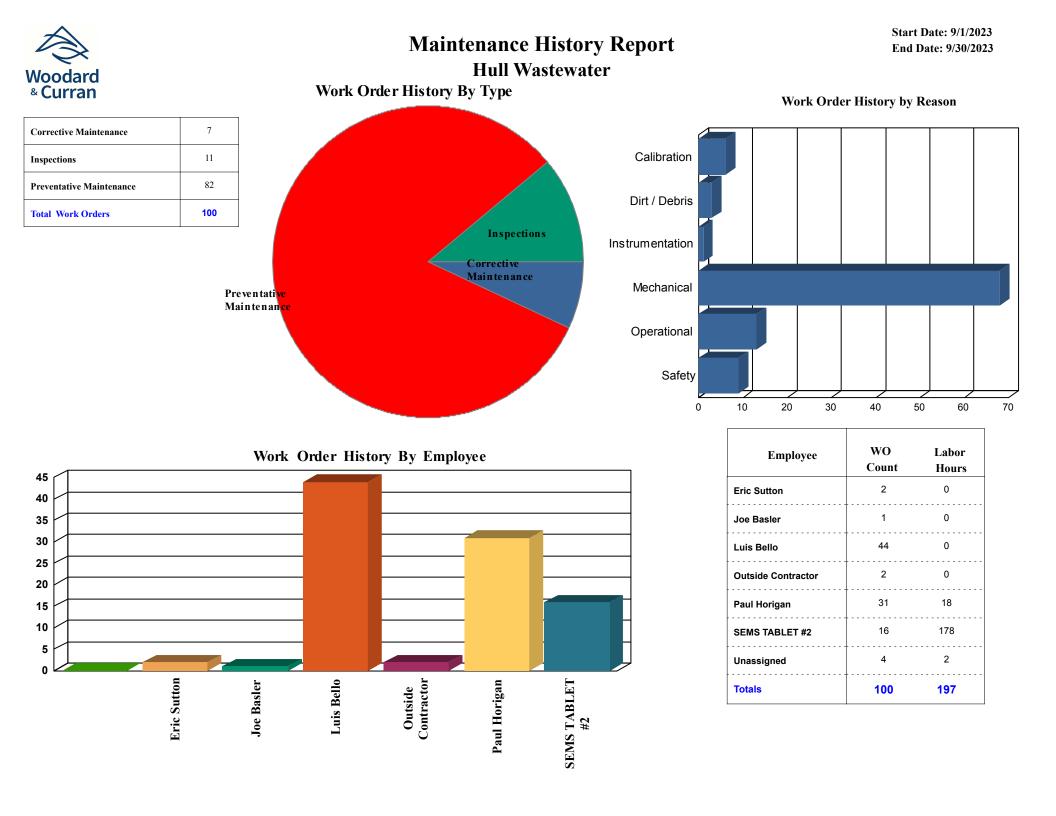

### **6 MAINTENANCE SUMMARY**

The SEMS monthly work order summary for September is attached for review.

Hull Water Pollution Control Facility Monthly Operating Report South Shore Generator was called in to look at the emergency generator at Pump Station #1, which would not start for the weekly "No Load" test running. SSG checked out the unit fully and deemed that it simply needed a new battery, which was ordered and later installed by W&C staff.