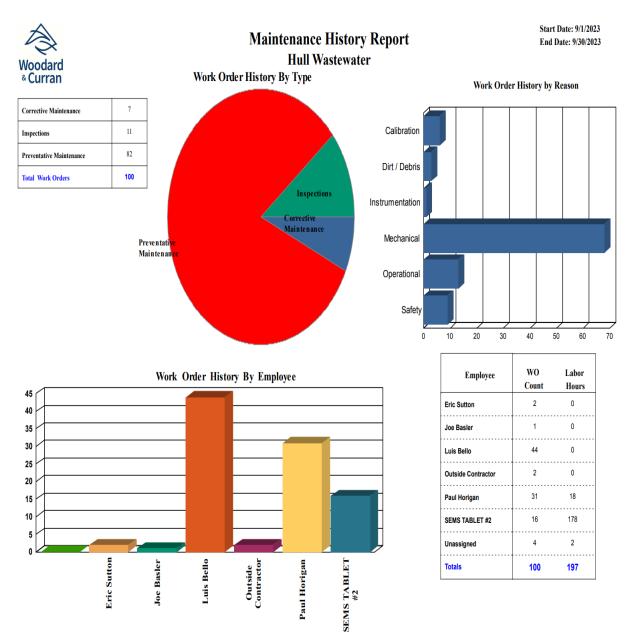

### **6 MAINTENANCE SUMMARY**

The SEMS monthly work order summary for September is attached for review.

Hull Water Pollution Control Facility Monthly Operating Report South Shore Generator was called in to look at the emergency generator at Pump Station #1, which would not start for the weekly "No Load" test running. SSG checked out the unit fully and deemed that it simply needed a new battery, which was ordered and later installed by W&C staff.