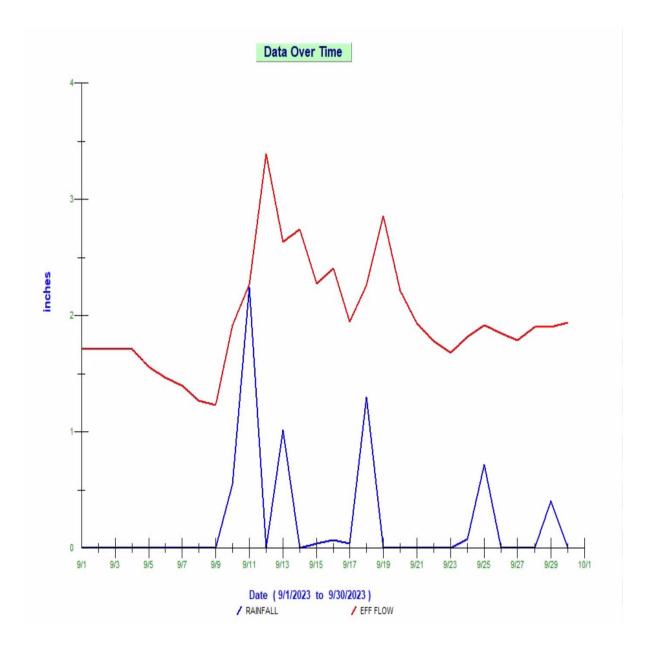

### TWO MONTH SUMMARY OF RAINFALL AND THE INFLUENCE ON EFFLUENT FLOWS

This graph shows the days where precipitation occurred [rainfall] [Blue Peaks].

Hull Water Pollution Control Facility Monthly Operating Report