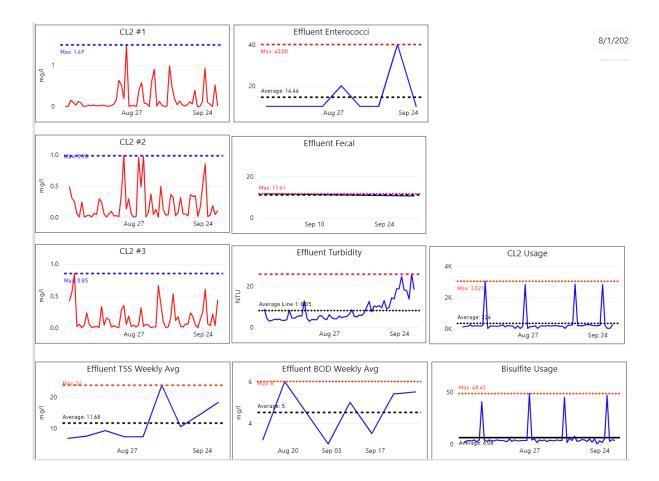

### **EFFLUENT COMPLIANCE POWER BI GRAPHS**

#### The quality of the effluent was satisfactory, turbidity (NTU) levels were normal.

Hull Water Pollution Control Facility Monthly Operating Report

The Bioxide system was on, and the feed rates were minimal, as normal seasonal temperatures were cooler and we had ample rainfall. Monthly graphs are attached below, the daily average Bioxide use for September was about 91 gallons per day.