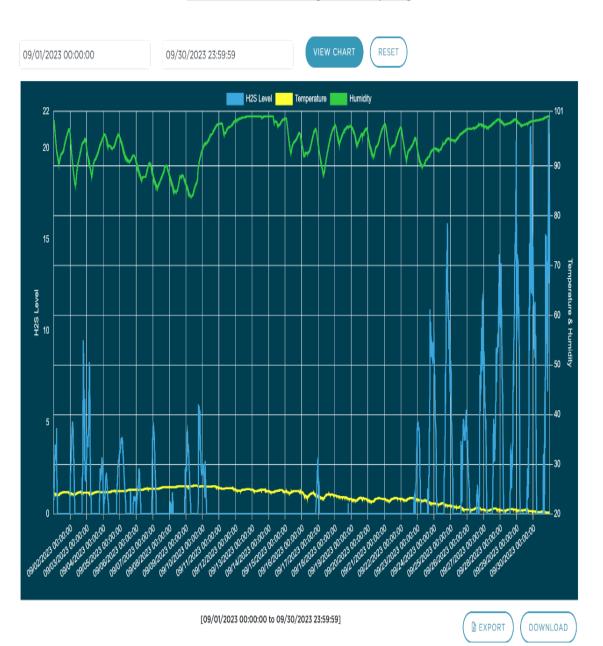

Srubber H2S, pH and ORP

Hull Water Pollution Control Facility Monthly Operating Report [pictured below: Scrubber trend and trending graphs for H2S levels recorded from the vapor link system cellular at XYZ Street/Nantasket Ave and Nantasket Ave/Water Street manholes.

XYZ - Nantasket Ave [closest to plant]

The odor data logging unit at XYZ monitoring the overall H2S levels close to the plant. From the graph, the daily pattern of H2S levels see a rise in the mid-afternoon until late evening/early AM.