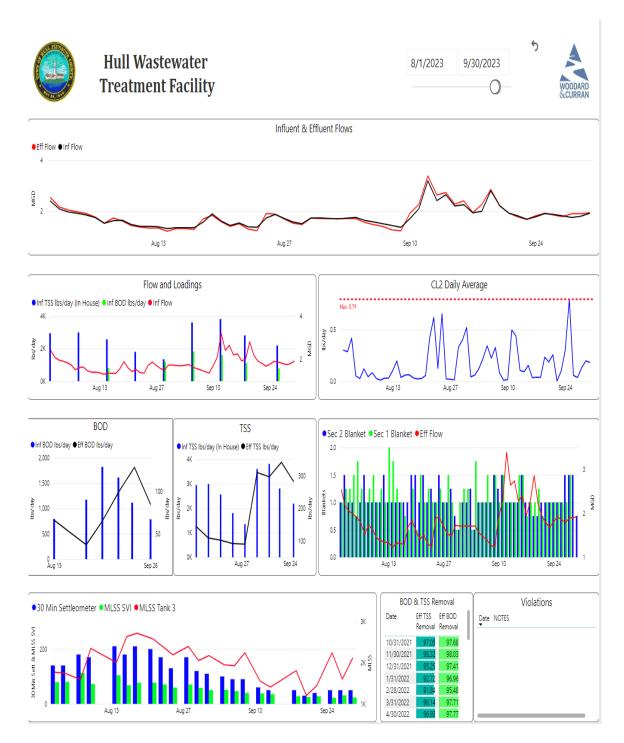

### Plant Effluent

• The plant process conditions through September were steady, and the effluent turbidity was acceptable.

Monthly Process Summary graphs from power BI: July-August-September 2023.

Hull Water Pollution Control Facility Monthly Operating Report

#### SECONDARY PROCESSES – POWER BI GRAPHS

2-month period ending on 9/30/2023.

#### The quality of the effluent was satisfactory, turbidity (NTU) levels were normal.