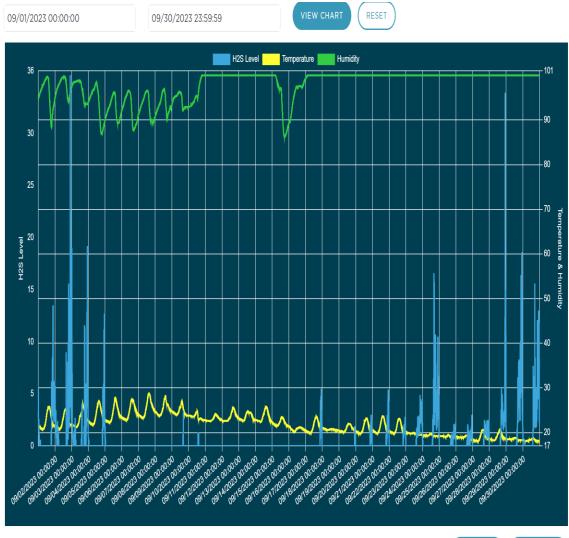

Srubber H2S, pH and ORP

Hull Water Pollution Control Facility Monthly Operating Report [pictured below: Scrubber trend and trending graphs for H2S levels recorded from the vapor link system cellular at XYZ Street/Nantasket Ave and Nantasket Ave/Water Street manholes.

### Nantasket Ave/Water Street [ at end of PS 3 force main and PS 4 discharge]

Pump station #3 - H2S is monitored at the end of the force main in the manhole at Nantasket Ave & Water Street. Bioxide is added to allow excess nitrate (NO3) in the sewage system to treat the additional hydrogen sulfide gases (H2S) incoming from other parts the collection system – such as PS #4, and contributions from lines feeding the interceptor - PS #5, PS #6, PS #9, Spinnaker Island, etc., all the way to the wastewater plant. H2S levels through September were minimal with generally mild temps for the winter, and adjustments for substantially less Bioxide feed were made.

[09/01/2023 00:00:00 to 09/30/2023 23:59:59]

BEXPORT DOWNLOAD

Nantasket Ave