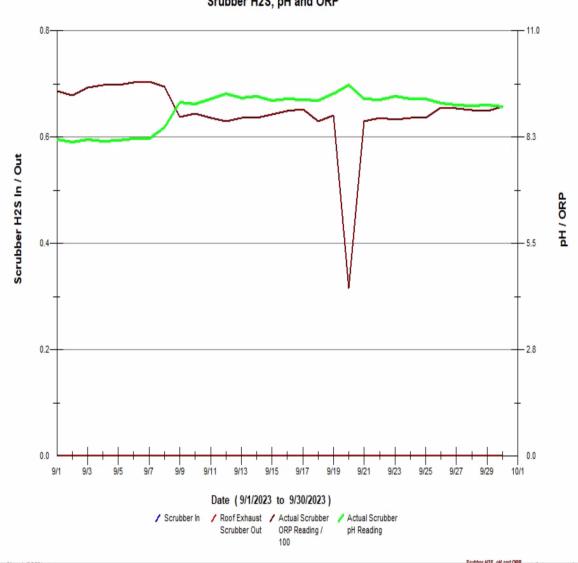

- The "In-Pipe" bacteria containers in the collection system manholes were changed out on September 8th & 21<sup>st</sup>.
- <u>Slight changes</u> Hydrogen sulfide (H2S) monitoring units were recording and trending on the odor scrubber. [inlet and outlet]. Increased scrubber fan speed slightly. See graph below:

Srubber H2S, pH and ORP

Hull Water Pollution Control Facility Monthly Operating Report [pictured below: Scrubber trend and trending graphs for H2S levels recorded from the vapor link system cellular at XYZ Street/Nantasket Ave and Nantasket Ave/Water Street manholes.

XYZ - Nantasket Ave [closest to plant]

The odor data logging unit at XYZ monitoring the overall H2S levels close to the plant. From the graph, the daily pattern of H2S levels see a rise in the mid-afternoon until late evening/early AM.

### Nantasket Ave/Water Street [ at end of PS 3 force main and PS 4 discharge]

Pump station #3 - H2S is monitored at the end of the force main in the manhole at Nantasket Ave & Water Street. Bioxide is added to allow excess nitrate (NO3) in the sewage system to treat the additional hydrogen sulfide gases (H2S) incoming from other parts the collection system – such as PS #4, and contributions from lines feeding the interceptor - PS #5, PS #6, PS #9, Spinnaker Island, etc., all the way to the wastewater plant. H2S levels through September were minimal with generally mild temps for the winter, and adjustments for substantially less Bioxide feed were made.