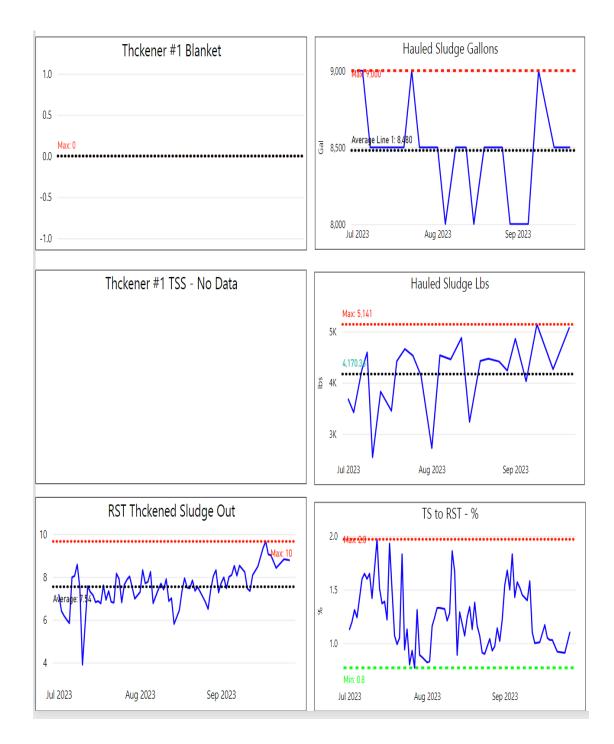

#### Additional Power BI Graphs showing trends of various processes - 9/1/2022 - 9/30/2023.