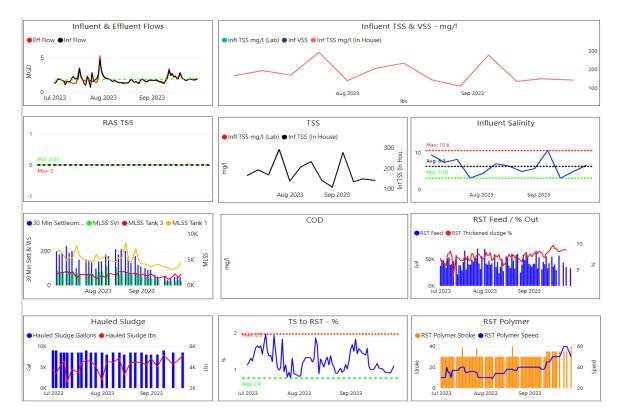

### Plant Effluent

• The plant process conditions through September were steady, and the effluent turbidity was acceptable.

Monthly Process Summary graphs from power BI: July-August-September 2023.

Hull Water Pollution Control Facility Monthly Operating Report

#### SECONDARY PROCESSES – POWER BI GRAPHS

2-month period ending on 9/30/2023.