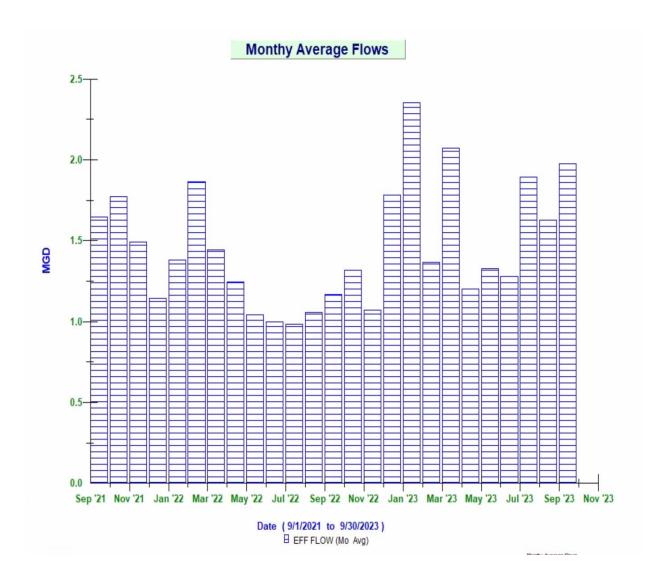

### AVERAGE EFFLUENT MONTHLY FLOWS - 2+ YEAR COMPARISON

The monthly average effluent flow for September was 1.37 MGD, a little less than 1.68 MGD in August. Total precipitation for September was 6.48 inches, a bit more than the 6.04 inches in August-but with no impact on the plant's process conditions. The graph below shows the 2-plus year summary of the monthly average flows.