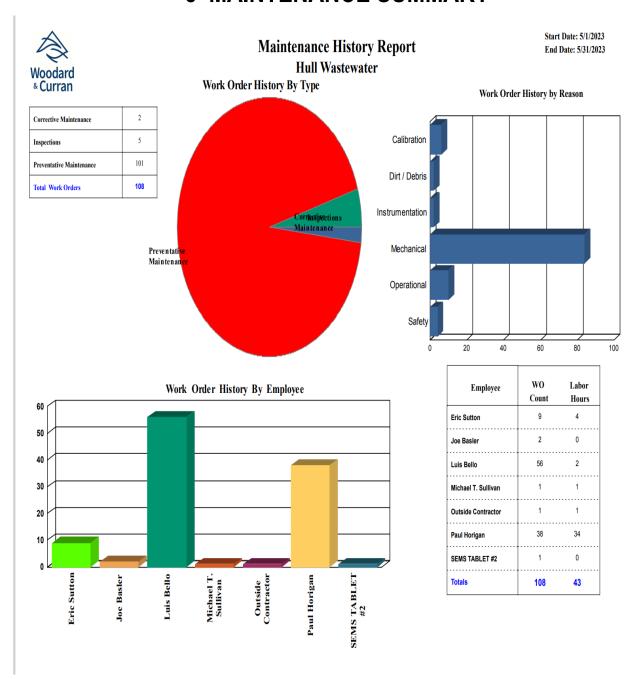

close to the plant. From the graph, the daily pattern of H2S levels see a rise in the mid-afternoon until late evening/early AM.

Pump station #3 - H2S is monitored at the end of the force main in the manhole at Nantasket Ave & Water Street. Bioxide is added to allow excess nitrate in the sewage system to treat the additional H2S added from other parts the system – such as PS #4, contributions from lines feeding the interceptor - PS #5, PS #6, PS #9, Spinnaker Island, etc., all the way to the wastewater plant. H2S levels through March were minimal with generally mild temps for wintertime, and adjustments for substantially less Bioxide feed were made. The average daily use of Bioxide in the collection system through May was 55 gallons per day.



Nantasket Ave

# **5 MAINTENANCE SUMMARY**



# **6 SAFETY**



It is Woodard & Curran's policy to maintain a safe and healthy working environment for all employees and to comply with all applicable occupational health & safety regulations.

- No lost time incidents were reported for May.
- Monthly PM's emergency eyewash and shower inspections, fire extinguishers, and emergency lighting inspections completed.
- Monthly calibrations were performed on all MX4 & Max XT11 gas meters.
- On-going Covid-19 Pandemic awareness with daily review and as needed and keeping in contact with all onsite contractors regarding Hull and W&C covid-19 protocols.
- W&C's Pure Safety topic for May was Hazzard Communications.
- The monthly W&C SPARKS safety meeting was held on May 29, including a review of W&C's monthly "Lessons Learned!"
- W&C's monthly s