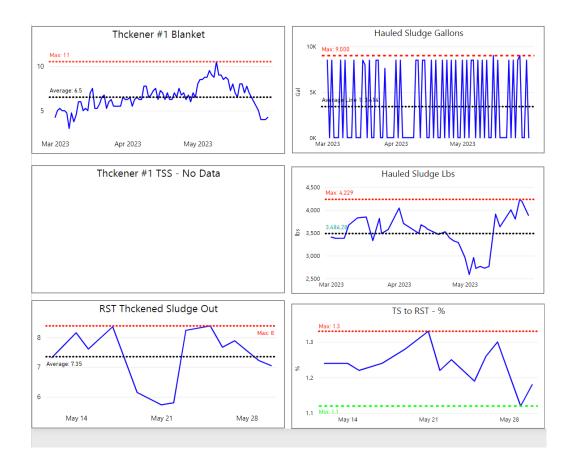

# > Plant Effluent

• The plant process conditions throughout May were steady.

Monthly Process Summary graphs from power BI: March-April-May 2023.

# > SECONDARY PROCESSES - POWER BI GRAPHS

2-month period ending on 5/31/2023.

Additional Power BI Graphs showing trends of various processes – 3/1/2023- 5/31/2023.