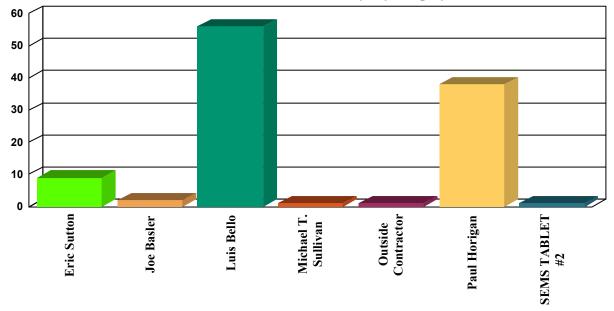

Woodard & Curran assisted/conducted camera work and sewer system support in the Hull collection system at the following areas during the month of September. Ongoing backup and blockage call outs requiring an increase in labor and time to support. Below summarizes W&C's efforts at the various call out locations.