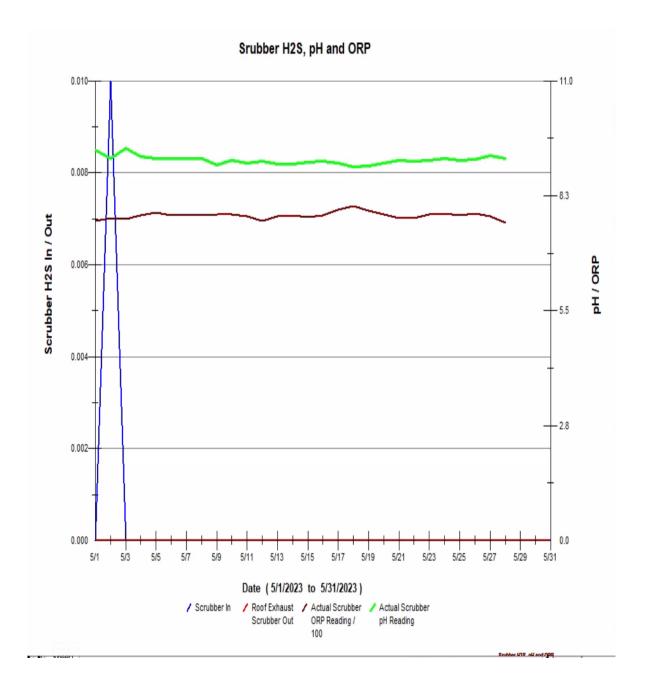

- The "In-Pipe" bacteria containers in the collection system manholes were changed out on May 1st and 26th.
- Slight changes Hydrogen sulfide (H2S) monitoring units were recording and trending on the odor scrubber. [inlet and outlet]. Increased scrubber fan speed slightly. See graph below:

[pictured below: Scrubber trend and trending graphs for H2S levels recorded from the vapor link system cellular at XYZ Street/Nantasket Ave and Nantasket Ave/Water Street manholes.

## XYZ - Nantasket Ave [closest to plant]

The odor data logging unit at XYZ monitoring the overall H2S levels close to the plant. From the graph, the daily pattern of H2S levels see a rise in the mid-afternoon until late evening/early AM.