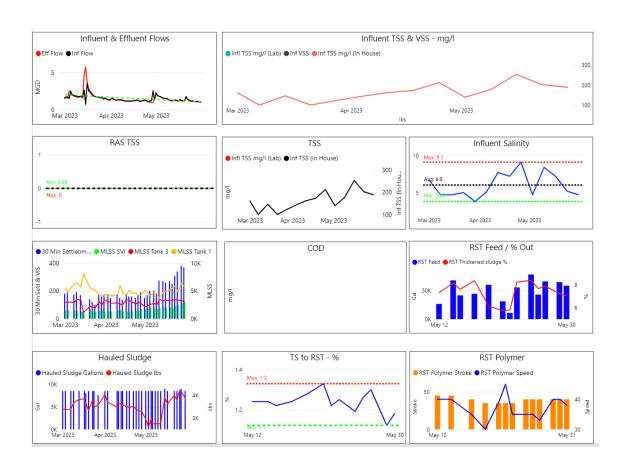

# > Plant Effluent

• The plant process conditions throughout May were steady.

Monthly Process Summary graphs from power BI: March-April-May 2023.

# > SECONDARY PROCESSES - POWER BI GRAPHS

2-month period ending on 5/31/2023.

Additional Power BI Graphs showing trends of various processes – 3/1/2023- 5/31/2023.