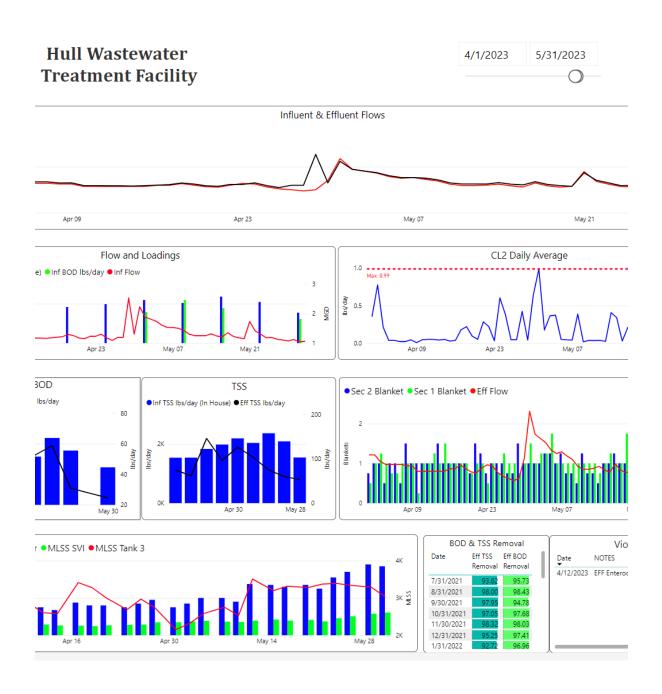

# > Plant Effluent

• The plant process conditions throughout May were steady.

Monthly Process Summary graphs from power BI: March-April-May 2023.

# > SECONDARY PROCESSES - POWER BI GRAPHS

2-month period ending on 5/31/2023.

Additional Power BI Graphs showing trends of various processes – 3/1/2023- 5/31/2023.