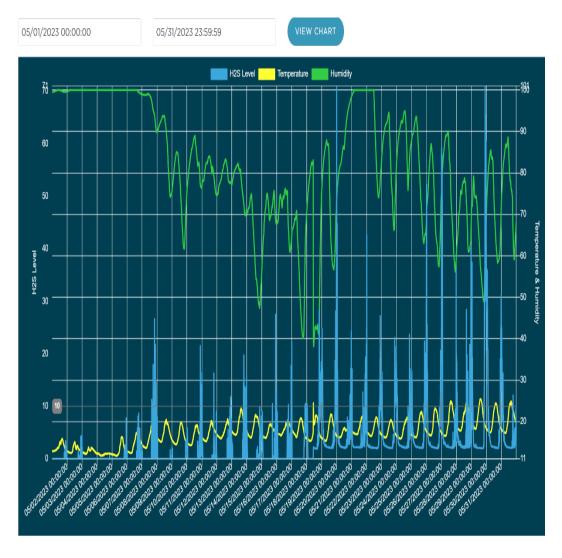

- The "In-Pipe" bacteria containers in the collection system manholes were changed out on May 1st and 26th.
- Slight changes Hydrogen sulfide (H2S) monitoring units were recording and trending on the odor scrubber. [inlet and outlet]. Increased scrubber fan speed slightly. See graph below:

[pictured below: Scrubber trend and trending graphs for H2S levels recorded from the vapor link system cellular at XYZ Street/Nantasket Ave and Nantasket Ave/Water Street manholes.

Pump station #3 - H2S is monitored at the end of the force main in the manhole at Nantasket Ave & Water Street. Bioxide is added to allow excess nitrate in the sewage system to treat the additional H2S added from other parts the system – such as PS #4, contributions from lines feeding the interceptor - PS #5, PS #6, PS #9, Spinnaker Island, etc., all the way to the wastewater plant. H2S levels through March were minimal with generally mild temps for wintertime, and adjustments for substantially less Bioxide feed were made. The average daily use of Bioxide in the collection system through May was 55 gallons per day.