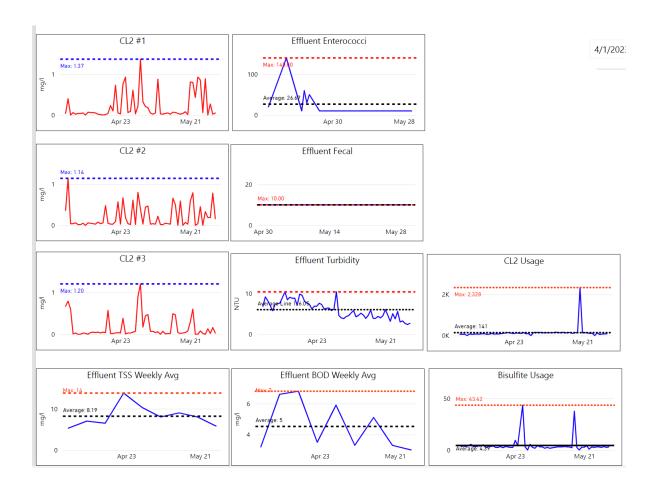

# > EFFLUENT COMPLIANCE POWER BI GRAPHS

The quality of the effluent was satisfactory, and the turbidity (NTU) levels were normal.