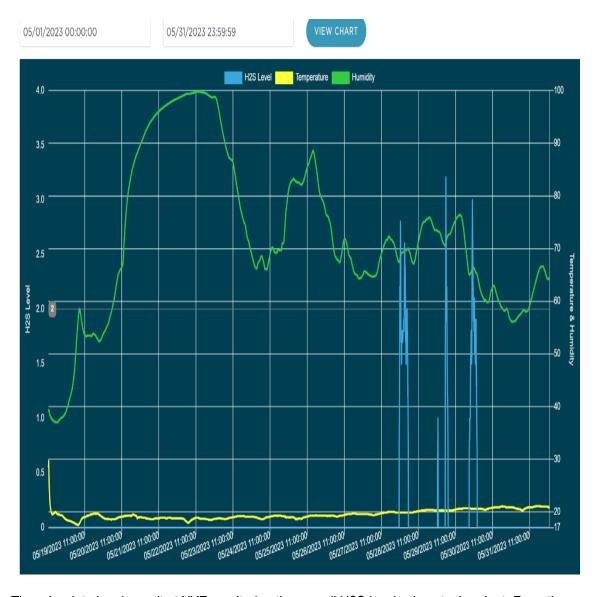

- The "In-Pipe" bacteria containers in the collection system manholes were changed out on May 1st and 26th.
- Slight changes Hydrogen sulfide (H2S) monitoring units were recording and trending on the odor scrubber. [inlet and outlet]. Increased scrubber fan speed slightly. See graph below:

[pictured below: Scrubber trend and trending graphs for H2S levels recorded from the vapor link system cellular at XYZ Street/Nantasket Ave and Nantasket Ave/Water Street manholes.

## XYZ - Nantasket Ave [closest to plant]

The odor data logging unit at XYZ monitoring the overall H2S levels close to the plant. From the graph, the daily pattern of H2S levels see a rise in the mid-afternoon until late evening/early AM.