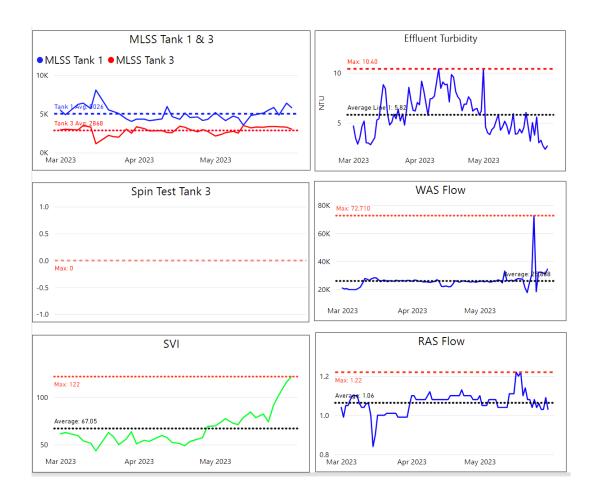

# > Plant Effluent

• The plant process conditions throughout May were steady.

Monthly Process Summary graphs from power BI: March-April-May 2023.

# > SECONDARY PROCESSES - POWER BI GRAPHS

2-month period ending on 5/31/2023.

Additional Power BI Graphs showing trends of various processes – 3/1/2023- 5/31/2023.