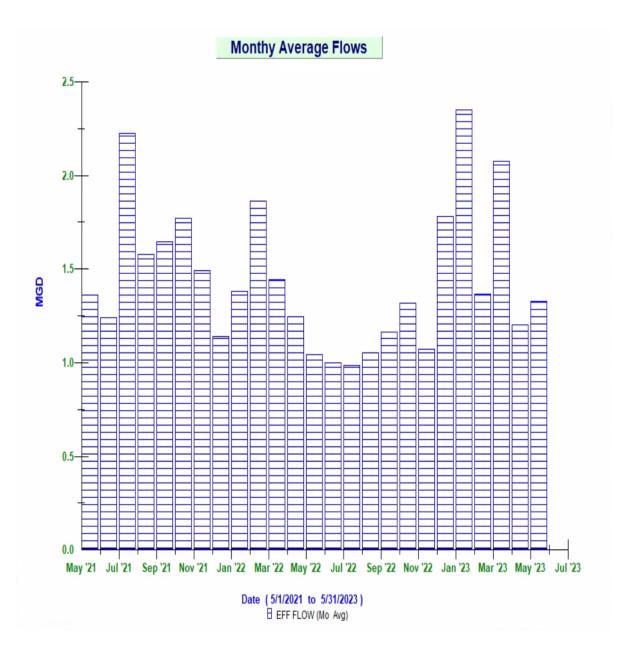

#### AVERAGE EFFLUENT MONTHLY FLOWS - 2+ YEAR COMPARISON

The monthly average flow for May was 1.33 MGD, less than the 2.07 MGD seen in April. The total precipitation for May was 4.31 inches, a bit more than April's 3.90 inches, and with no impact on the plant's process conditions. The graph below shows the 2-plus year summary of the monthly average flows.