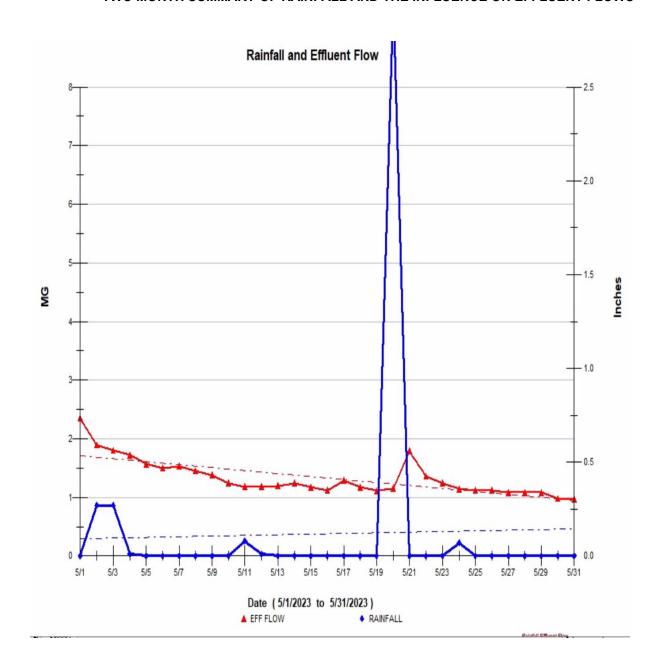

#### TWO MONTH SUMMARY OF RAINFALL AND THE INFLUENCE ON EFFLUENT FLOWS

This graph shows the days where precipitation occurred [rainfall] [Blue Peaks].