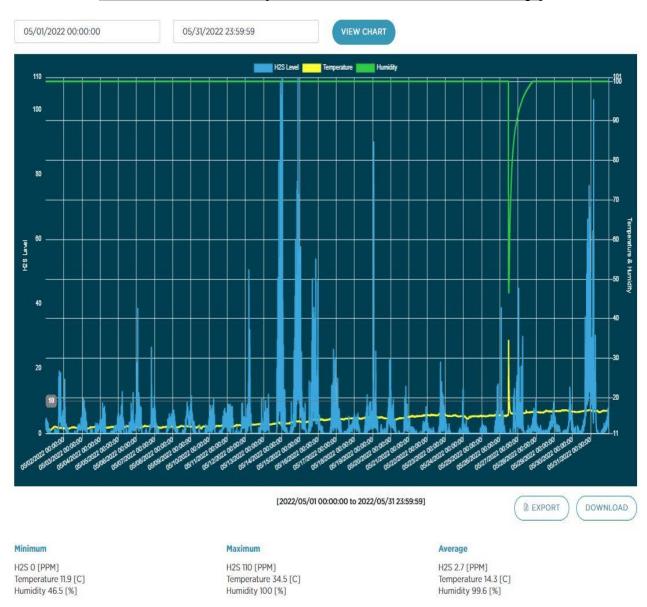

## **5 ODOR CONTROL**

The Bioxide system was on, and the feed rates were moderate. There were some changes and adjustments made upwards, as needed according to data seen at Nantasket/Water MH and XYZ/Nantasket MH. Warming temperatures and low flows were having an impact on H2S formation in the collection system. The monthly graphs are attached below. The daily average Bioxide use for May was 40 gallons per day.

- "In-Pipe" bacteria the monthly changeouts were completed on 5/18 and the bi-monthly changeouts on 5/9.
- No changes: to pump station mixing systems/aerators.
- <u>Slight changes</u> Hydrogen sulfide (H2S) monitoring units were recording and trending on the odor scrubber. [inlet and outlet]. Increased scrubber fan speed slightly. See graph below

[pictured below: Scrubber trend and trending graphs for H2S levels recorded from the vapor link system cellular at Nantasket Ave/Water Street manhole. There were communication issues with the XYZ manhole unit.