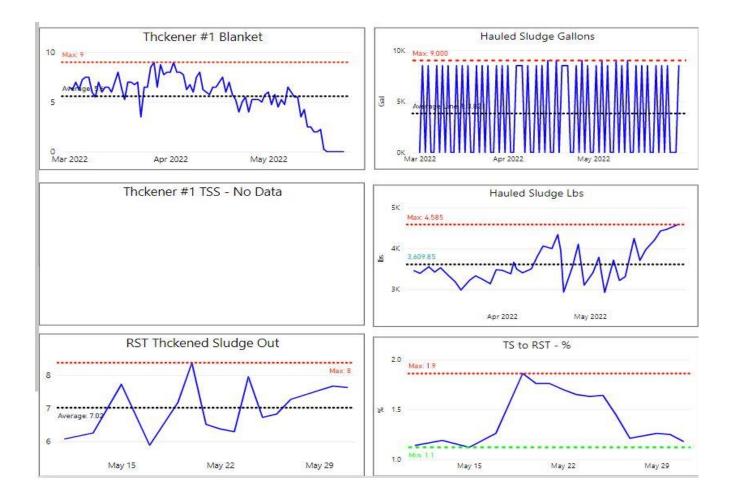

### Additional Power BI graphs for sludge solids for 3-month period ending 5/31/22