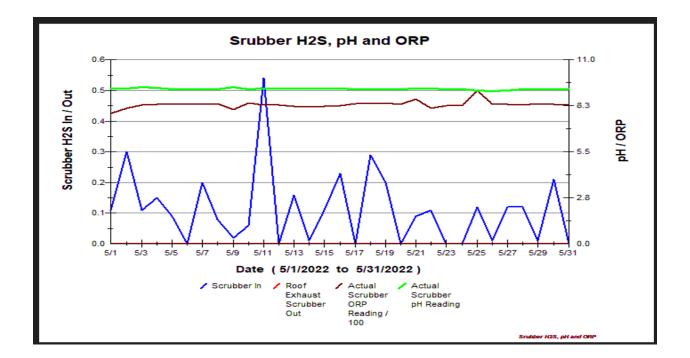

- "In-Pipe" bacteria the monthly changeouts were completed on 5/18 and the bi-monthly changeouts on 5/9.
- No changes: to pump station mixing systems/aerators.
- <u>Slight changes</u> Hydrogen sulfide (H2S) monitoring units were recording and trending on the odor scrubber. [inlet and outlet]. Increased scrubber fan speed slightly. See graph below

[pictured below: Scrubber trend and trending graphs for H2S levels recorded from the vapor link system cellular at Nantasket Ave/Water Street manhole. There were communication issues with the XYZ manhole unit.