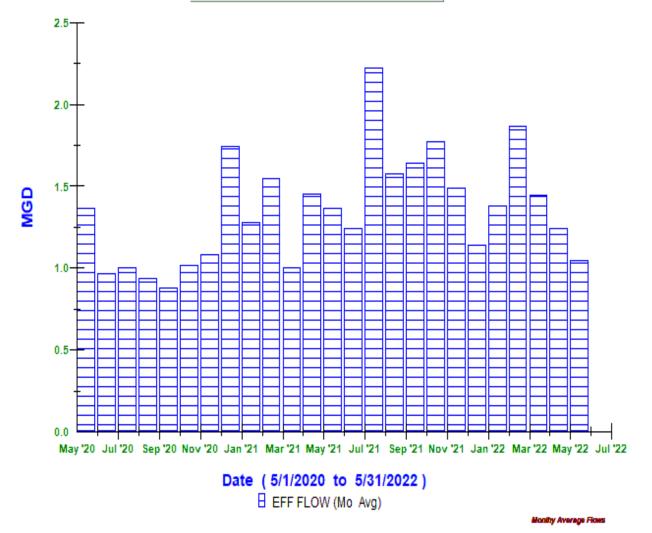

Monthy Average Flows

The monthly average flow for May was 1.04 MGD, slightly lower than the previous month. The total precipitation for the month was only 0.80 inches - much less than April's 3.1 inches of rain. The graph shows the 2-plus year summary of the monthly average flows. B. TWO MONTH SUMMARY OF RAINFALL AND THE INFLUENCE ON EFFLUENT FLOWS