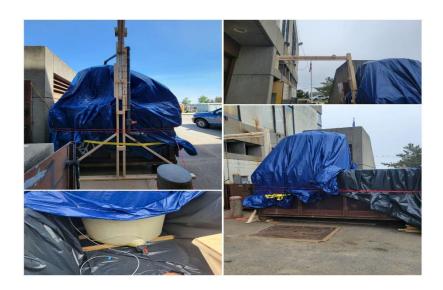

 D&C Mechanical completed the various plant water, potable water and drain piping repair projects identified by the HSD and W&C.

 In May, the D&C Construction [mechanical crew] began the sodium hypochlorite tank upgrade project. On May 24th, the temporary hypochlorite feed tank system was put online, so that the inside project work could continue. The temporary system tank can hold 1450 gallons. The H2S scrubber feed and contact chamber pumps were connected to the temporary system, while the hypochlorite feed pump to the plant water system was suspended until the new permanent system goes online. [pictured – sodium hypochlorite (bleach) chemical delivery to temporary tank]