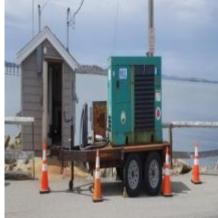

 D&C Mechanical completed the various plant water, potable water and drain piping repair projects identified by the HSD and W&C.

 In May, the D&C Construction [mechanical crew] began the sodium hypochlorite tank upgrade project. On May 24th, the temporary hypochlorite feed tank system was put online, so that the inside project work could continue. The temporary system tank can hold 1450 gallons. The H2S scrubber feed and contact chamber pumps were connected to the temporary system, while the hypochlorite feed pump to the plant water system was suspended until the new permanent system goes online. [pictured – sodium hypochlorite (bleach) chemical delivery to temporary tank]