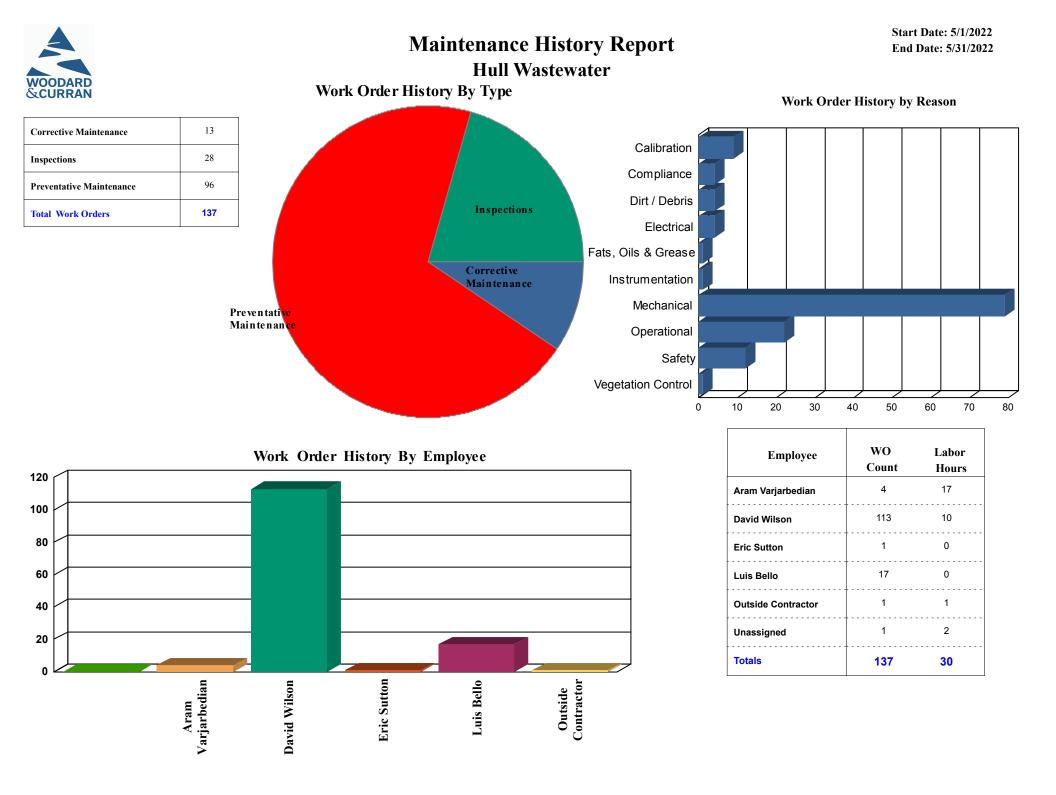

### A. TASKS COMPLETED THIS MONTH

The SEMS monthly work order summary for May is attached for review.

Additional key items off note are listed below:

- Electrician Glen Fellows rewired in plant water system pump #2 which was rebuilt.
- The D Street pump station was load tested using the trailered Onan back up emergency generator with no issues.