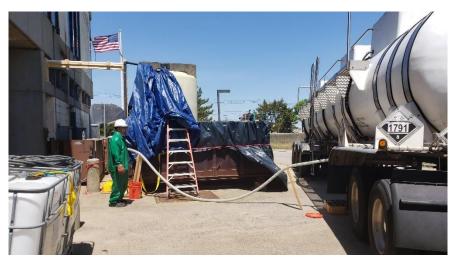

 D&C Mechanical completed the various plant water, potable water and drain piping repair projects identified by the HSD and W&C.

 In May, the D&C Construction [mechanical crew] began the sodium hypochlorite tank upgrade project. On May 24th, the temporary hypochlorite feed tank system was put online, so that the inside project work could continue. The temporary system tank can hold 1450 gallons. The H2S scrubber feed and contact chamber pumps were connected to the temporary system, while the hypochlorite feed pump to the plant water system was suspended until the new permanent system goes online. [pictured – sodium hypochlorite (bleach) chemical delivery to temporary tank]