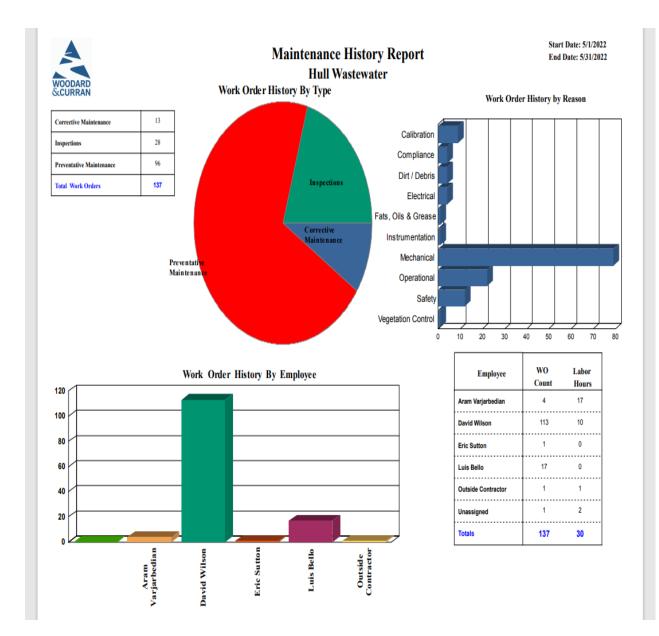

### A. TASKS COMPLETED THIS MONTH

The SEMS monthly work order summary for May is attached for review.

Additional key items off note are listed below:

- Electrician Glen Fellows rewired in plant water system pump #2 which was rebuilt.
- The D Street pump station was load tested using the trailered Onan back up emergency generator with no issues.