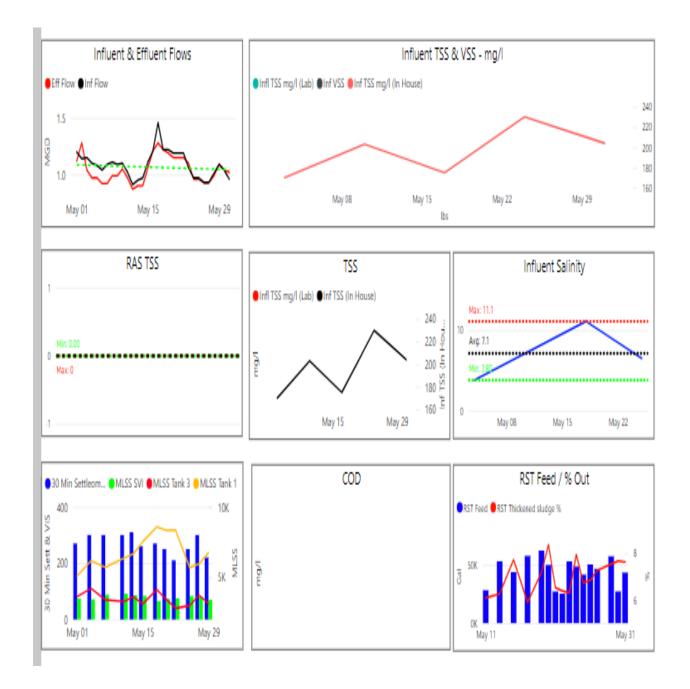

### Additional Power BI graphs for sludge solids for 3-month period ending 5/31/22