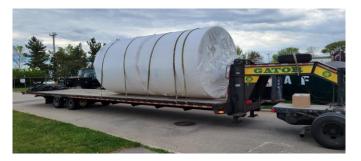

 D&C Mechanical completed the various plant water, potable water and drain piping repair projects identified by the HSD and W&C.

 In May, the D&C Construction [mechanical crew] began the sodium hypochlorite tank upgrade project. On May 24th, the temporary hypochlorite feed tank system was put online, so that the inside project work could continue. The temporary system tank can hold 1450 gallons. The H2S scrubber feed and contact chamber pumps were connected to the temporary system, while the hypochlorite feed pump to the plant water system was suspended until the new permanent system goes online. [pictured – sodium hypochlorite (bleach) chemical delivery to temporary tank]