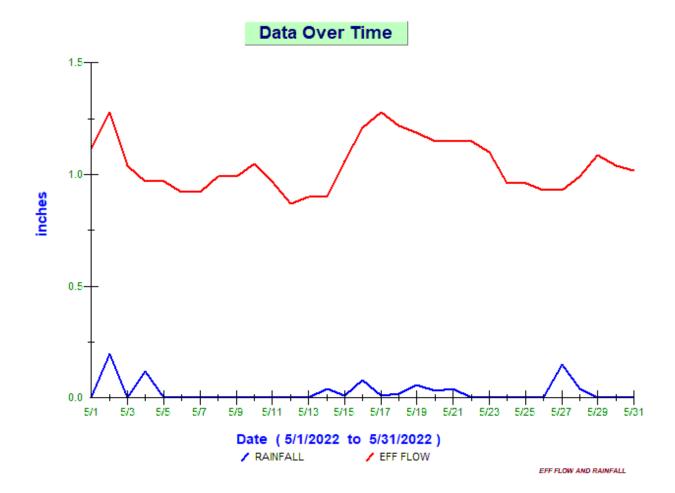

Monthy Average Flows

The monthly average flow for May was 1.04 MGD, slightly lower than the previous month. The total precipitation for the month was only 0.80 inches - much less than April's 3.1 inches of rain. The graph shows the 2-plus year summary of the monthly average flows. B. TWO MONTH SUMMARY OF RAINFALL AND THE INFLUENCE ON EFFLUENT FLOWS

This graph shows the days where precipitation occurred [rainfall] [Blue Peaks]. This graph shows an upward trend in flows due to the wet conditions.