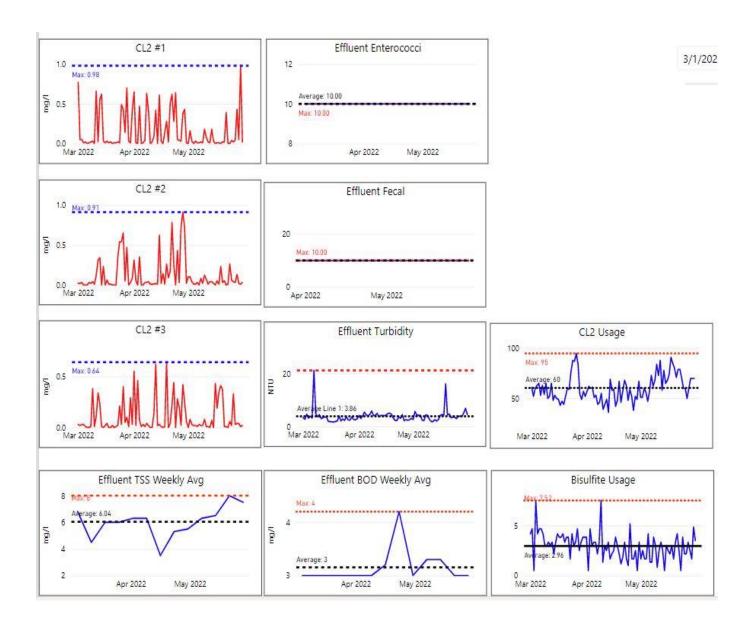

### There were 152 effluent samples taken in MAY

Last 3-month period ending on 5/31/22 - chlorine residuals, effluent compliance, & chemical use. Bleach [sodium hypochlorite was higher. Turbidity [clarity] of the effluent was stable. Effluent quality was good.