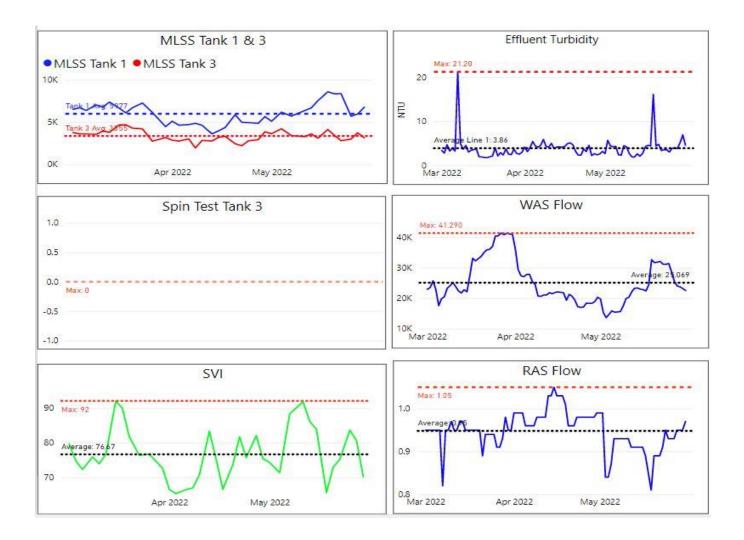

### Additional Power BI graphs for sludge solids for 3-month period ending 5/31/22