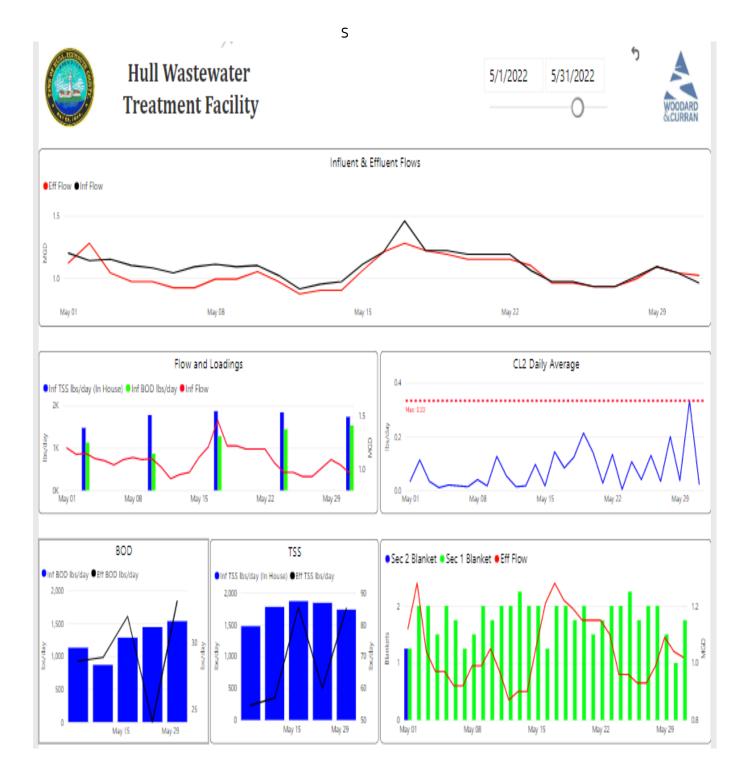

### Additional Power BI graphs for sludge solids for 3-month period ending 5/31/22