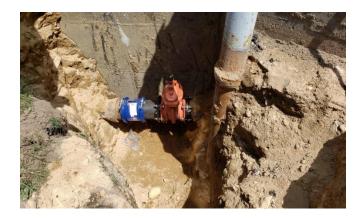

May 17 – a buried 8-inch influent force main gate valve by Aeration Tank #1 was replaced by D&C Construction. The old gate valve was discovered broken in the closed position and could not be opened to allow for a bypass of the Primary Clarifiers. Fortunately, the screenings box did not have to be removed, and the work was completed in 1 day with minimal interruption to the plant process. The plant flow was routed to the primary tanks using the 16-inch force main, and then pumped [using a portable 6-inch pump] to the aeration tanks to allow for normal plant operations.