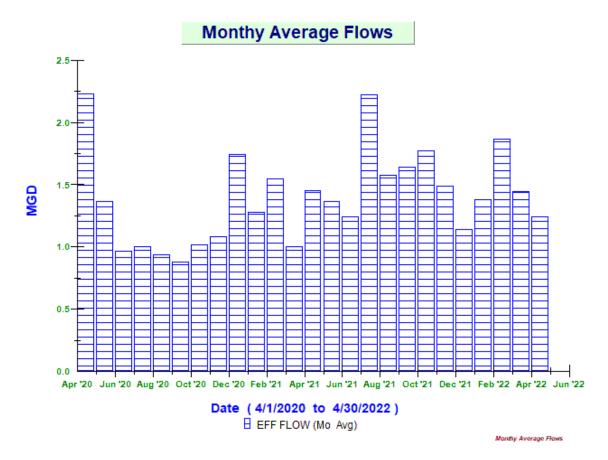

#### A. AVERAGE EFFLUENT MONTHLY FLOWS - 2+ YEAR COMPARISON

The monthly average flow for April was 1.24 MGD, slightly lower than the previous month. The total precipitation for the month was 3.1 inches- slightly higher than the previous month. There was one wet weather event to note of during the month, with minimal impact on flow. The graph shows the 2-plus year summary of the monthly average flows.