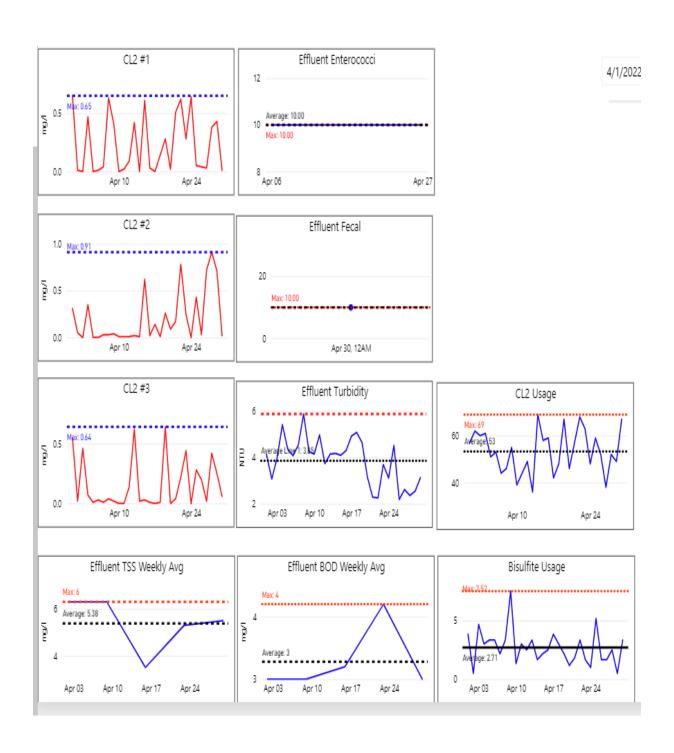

#### **EFFLUENT COMPLIANCE POWER BI GRAPHS**

Last 3-month period ending on 4/30/22 - chlorine residuals, effluent compliance, & chemical use. Bleach [sodium hypochlorite] & sodium bisulfite use was lower. Turbidity [clarity] of the effluent was stable. Effluent quality was very good.