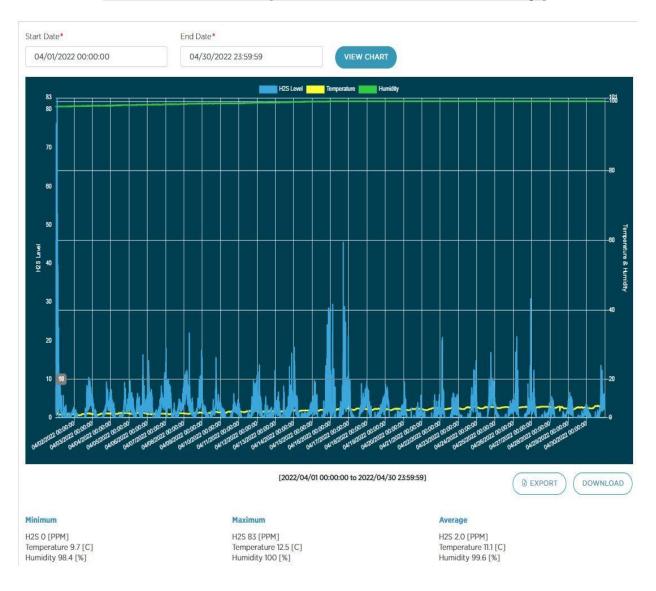

## 5 ODOR CONTROL

There were no odor complaint calls received during April for the wastewater plant.

The Bioxide system was on, and the feed rates were moderate. There were some changes and adjustments made upwards, as needed according to data seen at Nantasket/Water MH and XYZ/Nantasket MH. Warming temperatures and low flows were having an impact on H2S formation in the collection system. The monthly graphs are attached below. The daily average Bioxide use for April was 6 gallons per day.

- "In-Pipe" bacteria the monthly changeouts were completed on 4/22 and the bi-monthly changeouts on 4/27.
- No changes: on pump station mixing systems/aerators.
- <u>Slight changes</u> Hydrogen sulfide (H2S) monitoring units were recording and trending on the odor scrubber. [inlet and outlet]. Increased scrubber fan speed slightly. See graph below

[pictured below: Scrubber trend and trending graphs for H2S levels recorded from the vapor link system cellular at XYZ Street/Nantasket Ave and Nantasket Ave/Water Street manholes.

#### Nantasket Ave/Water Street [ at end of PS 3 force main and PS 4 discharge]

Pump station #3 - H2S is monitored at the end of the force main at the MH at Nantasket Ave & Water Street. Bioxide is added to have excess nitrate in the sewage system to treat the additional H2S added from other parts of the system – such as PS #4, contributions from lines feeding the interceptor - PS #5, PS #6, PS #9, Spinnaker Island, etc., all the way to the wastewater plant.