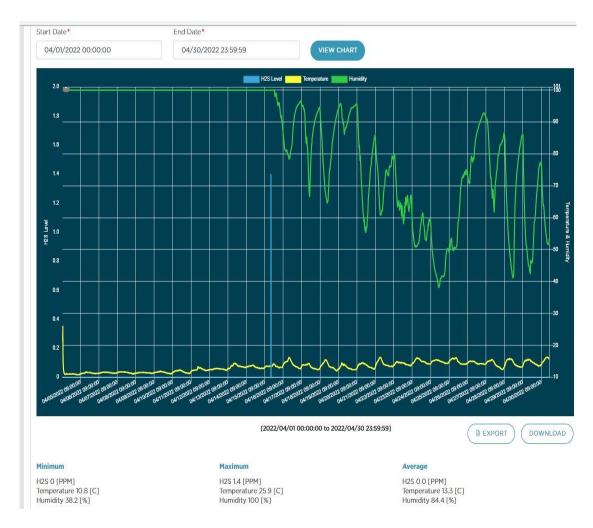

## 5 ODOR CONTROL

There were no odor complaint calls received during April for the wastewater plant.

The Bioxide system was on, and the feed rates were moderate. There were some changes and adjustments made upwards, as needed according to data seen at Nantasket/Water MH and XYZ/Nantasket MH. Warming temperatures and low flows were having an impact on H2S formation in the collection system. The monthly graphs are attached below. The daily average Bioxide use for April was 6 gallons per day.

- "In-Pipe" bacteria the monthly changeouts were completed on 4/22 and the bi-monthly changeouts on 4/27.
- No changes: on pump station mixing systems/aerators.
- <u>Slight changes</u> Hydrogen sulfide (H2S) monitoring units were recording and trending on the odor scrubber. [inlet and outlet]. Increased scrubber fan speed slightly. See graph below

[pictured below: Scrubber trend and trending graphs for H2S levels recorded from the vapor link system cellular at XYZ Street/Nantasket Ave and Nantasket Ave/Water Street manholes.

## XYZ - Nantasket Ave [closest to plant]

The odor data logging unit at XYZ monitoring the overall H2S levels close to the plant. Low/ZERO H2S present.