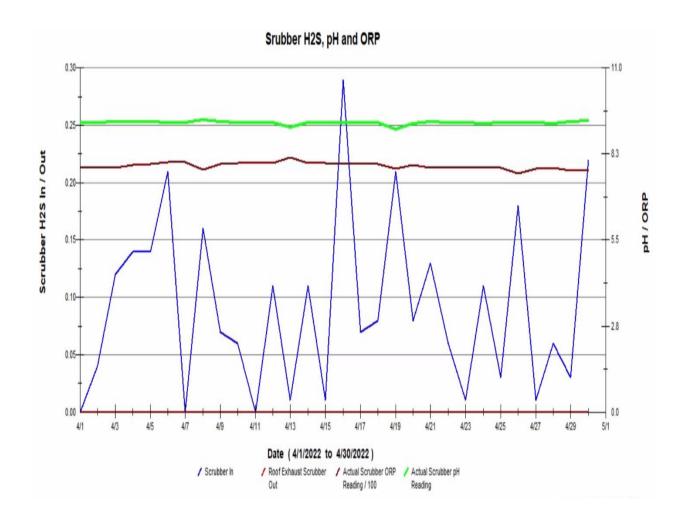

- "In-Pipe" bacteria the monthly changeouts were completed on 4/22 and the bi-monthly changeouts on 4/27.
- No changes: on pump station mixing systems/aerators.
- <u>Slight changes</u> Hydrogen sulfide (H2S) monitoring units were recording and trending on the odor scrubber. [inlet and outlet]. Increased scrubber fan speed slightly. See graph below

[pictured below: Scrubber trend and trending graphs for H2S levels recorded from the vapor link system cellular at XYZ Street/Nantasket Ave and Nantasket Ave/Water Street manholes.

## XYZ - Nantasket Ave [closest to plant]

The odor data logging unit at XYZ monitoring the overall H2S levels close to the plant. Low/ZERO H2S present.

#### Nantasket Ave/Water Street [ at end of PS 3 force main and PS 4 discharge]

Pump station #3 - H2S is monitored at the end of the force main at the MH at Nantasket Ave & Water Street. Bioxide is added to have excess nitrate in the sewage system to treat the additional H2S added from other parts of the system – such as PS #4, contributions from lines feeding the interceptor - PS #5, PS #6, PS #9, Spinnaker Island, etc., all the way to the wastewater plant.