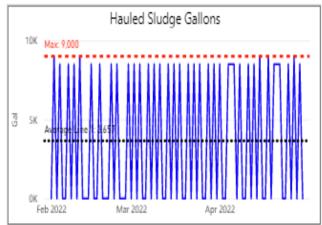

## **Sewage Gallons Treated vs Sludge Disposed**

| Month      | Effluent Treated, MG | Sludge Disposed, Gals |
|------------|----------------------|-----------------------|
| April 2020 | 66.93                | 150,000               |
| April 2021 | 43.59                | 123,000               |
| April 2022 | 37-33                | 129,000               |

## Additional Power BI graphs for sludge solids for 3-month period ending 4/30/22.