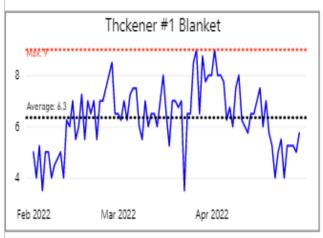

## Additional Power BI graphs for sludge solids for 3-month period ending 4/30/22.