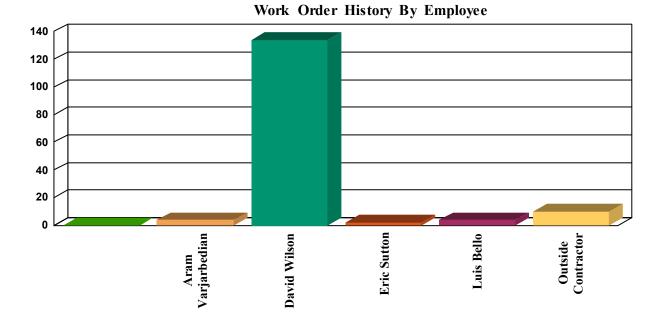

## **Work Order History By Type**

| Employee           | WO<br>Count | Labor<br>Hours |
|--------------------|-------------|----------------|
| Aram Varjarbedian  | 4           | 4              |
| David Wilson       | 133         | 79             |
| Eric Sutton        | 2           | 0              |
| Luis Bello         | 4           | 3              |
| Outside Contractor | 10          | 7              |
| Unassigned         | 2           | 1              |
| Totals             | 155         | 94             |