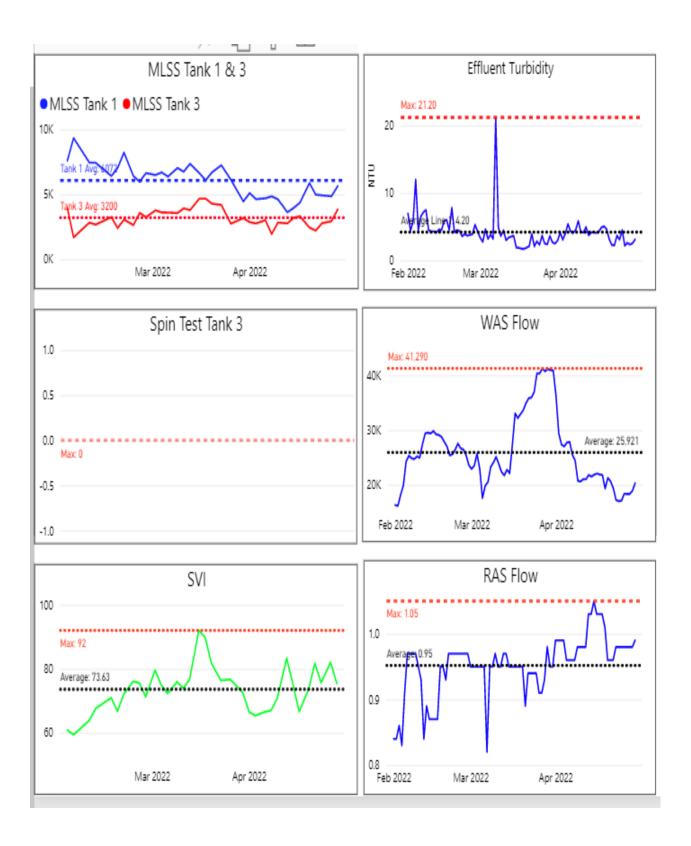

#### **SECONDARY PROCESSES – POWER BI GRAPHS**

3-month period ending on 4/30/22. The tank solids levels under aeration were stable, as there were no significant changes in plant flows during the month.

#### Additional Power BI Graphs showing trends of various processes - April 2022.