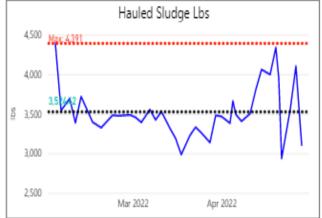

## **Sewage Gallons Treated vs Sludge Disposed**

| Month      | Effluent Treated, MG | Sludge Disposed, Gals |
|------------|----------------------|-----------------------|
| April 2020 | 66.93                | 150,000               |
| April 2021 | 43.59                | 123,000               |
| April 2022 | 37-33                | 129,000               |

## Additional Power BI graphs for sludge solids for 3-month period ending 4/30/22.