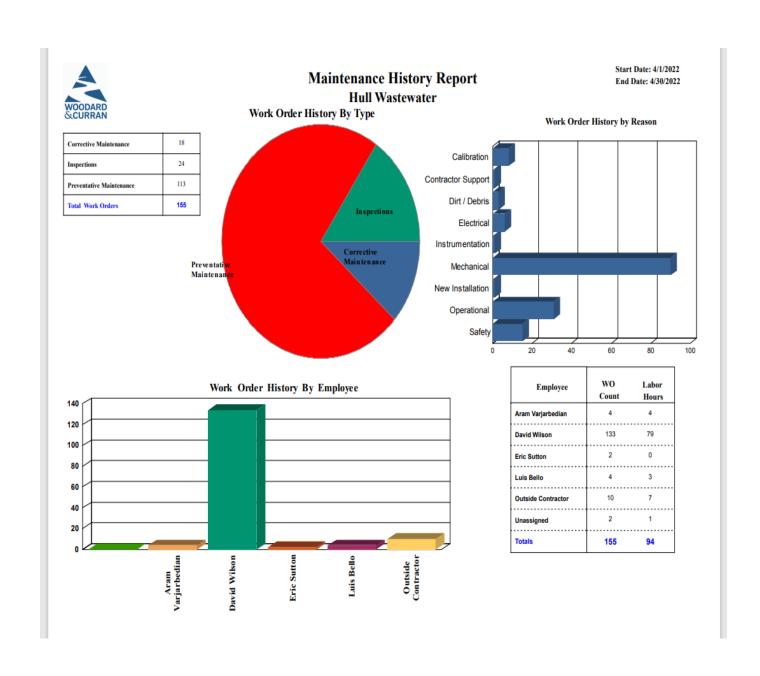

## **6 MAINTENANCE SUMMARY**

#### A. TASKS COMPLETED THIS MONTH

The SEMS monthly work order summary for April is attached for review.

Additional key items of note are listed below:

- A new wet well aerator was installed in the wet well at PS#4 on 4/7.
- The H2S odor scrubber blower motor on the roof was replaced 4/13, due to bearing noise and vibration
- The return Activated Sludge (RAS) pump #1 rotating assembly that was sent out for a rebuild was put back in service on 4/11.
- Ongoing work on Thompson Pump No. 6A Sludge Holding Tank #2 (SHT) was cleaned out with a vac-con truck on 4/19. After the cleaning, the grid piping and diffusers were inspected. Some minor repairs were on the existing piping, and the support hardware, but the overall condition was good. Permitted confined space entry [CSE] was required. on the repairs were completed on 4/26.
- Plant Water System (PWS) pump #2 was sent out for evaluation, after a short in the connection wiring was found. The pump motor was found to be ok, however, new motor leads were needed. New motor bearings were installed along with a new impeller, shaft sleeve, and mechanical seal. Blanchard Electric completed the repairs, and the WC staff reinstalled the pump with a return to service on 4/26.
- D&C mechanical crew onsite for various piping projects outline by W&C. These included drain piping from 2<sup>nd</sup> floor HVAC room over the H2S odor scrubber in basement and various non-potable plant water and potable water projects in all buildings.

## **Work Order History By Type**

| Employee           | WO<br>Count | Labor<br>Hours |
|--------------------|-------------|----------------|
| Aram Varjarbedian  | 4           | 4              |
| David Wilson       | 133         | 79             |
| Eric Sutton        | 2           | 0              |
| Luis Bello         | 4           | 3              |
| Outside Contractor | 10          | 7              |
| Unassigned         | 2           | 1              |
| Totals             | 155         | 94             |