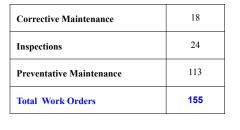

## **Work Order History By Type**

| Employee           | WO<br>Count | Labor<br>Hours |
|--------------------|-------------|----------------|
| Aram Varjarbedian  | 4           | 4              |
| David Wilson       | 133         | 79             |
| Eric Sutton        | 2           | 0              |
| Luis Bello         | 4           | 3              |
| Outside Contractor | 10          | 7              |
| Unassigned         | 2           | 1              |
| Totals             | 155         | 94             |