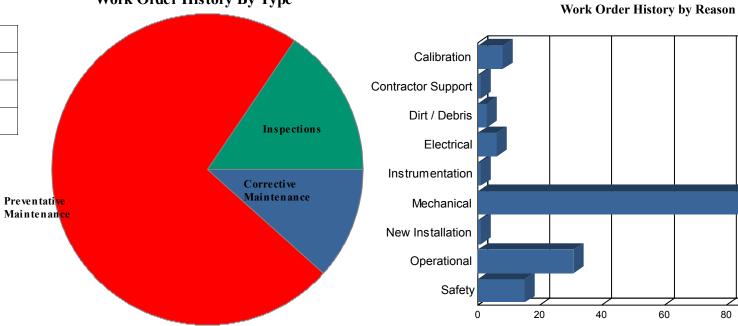

## **Work Order History By Type**

| Employee           | WO<br>Count | Labor<br>Hours |
|--------------------|-------------|----------------|
| Aram Varjarbedian  | 4           | 4              |
| David Wilson       | 133         | 79             |
| Eric Sutton        | 2           | 0              |
| Luis Bello         | 4           | 3              |
| Outside Contractor | 10          | 7              |
| Unassigned         | 2           | 1              |
| Totals             | 155         | 94             |