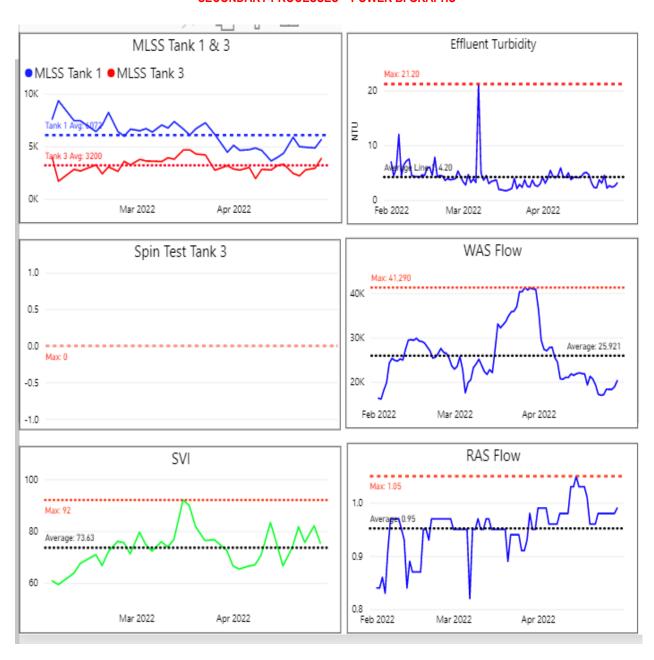

#### **SECONDARY PROCESSES – POWER BI GRAPHS**

3-month period ending on 4/30/22. The tank solids levels under aeration were stable, as there were no significant changes in plant flows during the month.

#### Additional Power BI Graphs showing trends of various processes - April 2022.