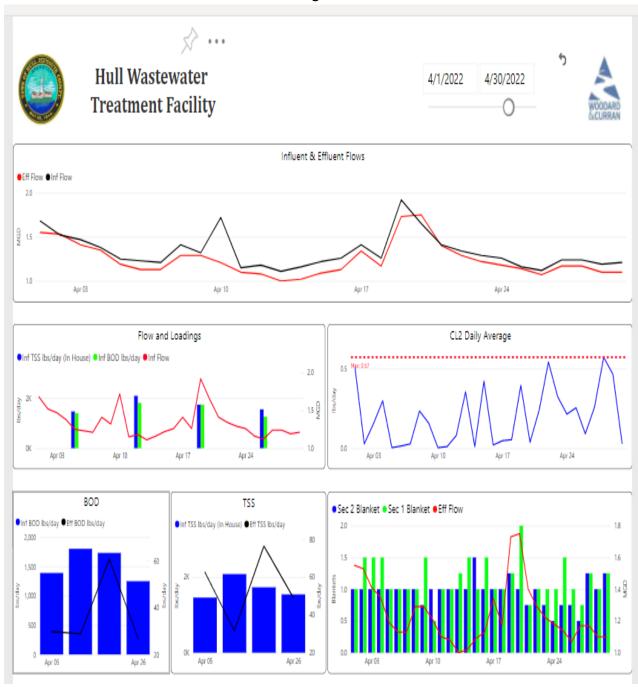

Monthly Process Summary graphs from power BI – April 2022.

#### **EFFLUENT COMPLIANCE POWER BI GRAPHS**

Last 3-month period ending on 4/30/22 - chlorine residuals, effluent compliance, & chemical use. Bleach [sodium hypochlorite] & sodium bisulfite use was lower. Turbidity [clarity] of the effluent was stable. Effluent quality was very good.

## Additional Power BI graphs for sludge solids for 3-month period ending 4/30/22.