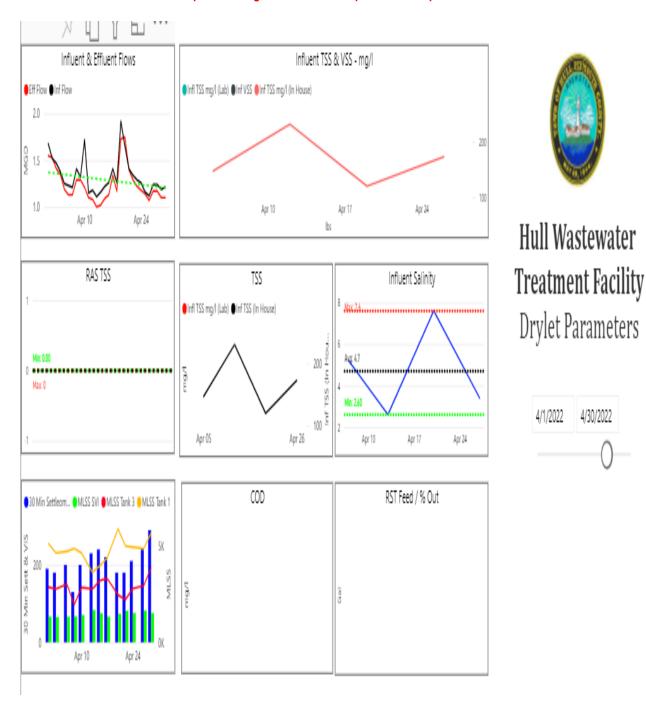

Monthly Process Summary graphs from power BI – April 2022.

#### **SECONDARY PROCESSES – POWER BI GRAPHS**

3-month period ending on 4/30/22. The tank solids levels under aeration were stable, as there were no significant changes in plant flows during the month.

#### Additional Power BI Graphs showing trends of various processes - April 2022.