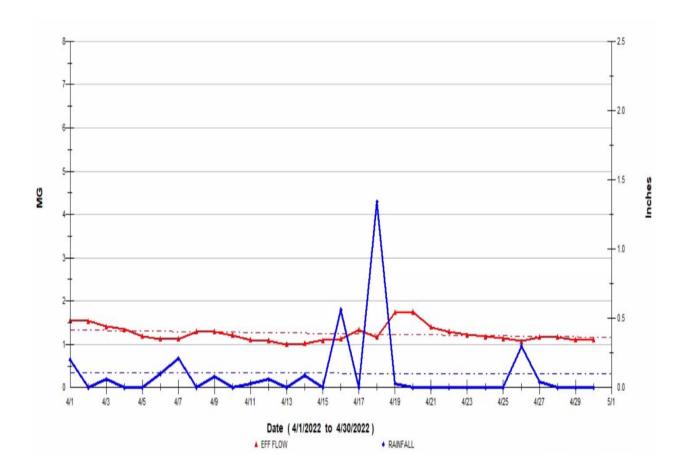

## B. TWO MONTH SUMMARY OF RAINFALL AND THE INFLUENCE ON EFFLUENT FLOWS

This graph shows the days where precipitation occurred [rainfall] [Blue Peaks]. This graph shows an upward trend in flows due to the wet conditions.