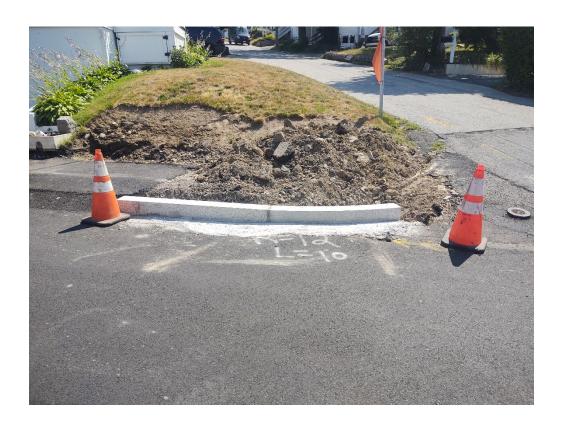

## **WORK COMPLETED THIS WEEK**

- The Edwards crew completed paving approximately 50% of the top course for Newport Road.
- The crew also installed granite curbing for the wheelchair ramps along Bay Street.
- In the midweek the crew paved the top course on Berkley Rd, Park Ave and Rockland Circle.
- The driveways on Farina Road were also paved to completion. The top course for the driveways on Berkley Road, Park Ave and Rockland Circle were also paved but were not fully complete.
- At the end of the week the crew completed the repairs for the sunken roadway trench on Point Allerton Ave.