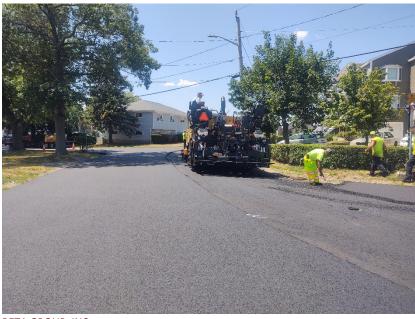

## **WORK COMPLETED THIS WEEK**

- The Edwards crew completed paving approximately 50% of the top course for Newport Road.
- The crew also installed granite curbing for the wheelchair ramps along Bay Street.
- In the midweek the crew paved the top course on Berkley Rd, Park Ave and Rockland Circle.
- The driveways on Farina Road were also paved to completion. The top course for the driveways on Berkley Road, Park Ave and Rockland Circle were also paved but were not fully complete.
- At the end of the week the crew completed the repairs for the sunken roadway trench on Point Allerton Ave.