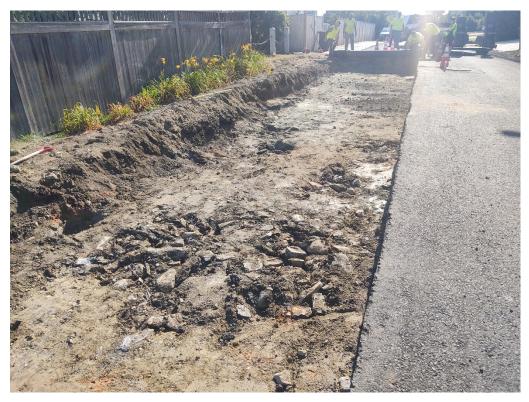

## **WORK COMPLETED THIS WEEK**

- The Edwards crew completed paving approximately 50% of the top course for Newport Road.
- The crew also installed granite curbing for the wheelchair ramps along Bay Street.
- In the midweek the crew paved the top course on Berkley Rd, Park Ave and Rockland Circle.
- The driveways on Farina Road were also paved to completion. The top course for the driveways on Berkley Road, Park Ave and Rockland Circle were also paved but were not fully complete.
- At the end of the week the crew completed the repairs for the sunken roadway trench on Point Allerton Ave.