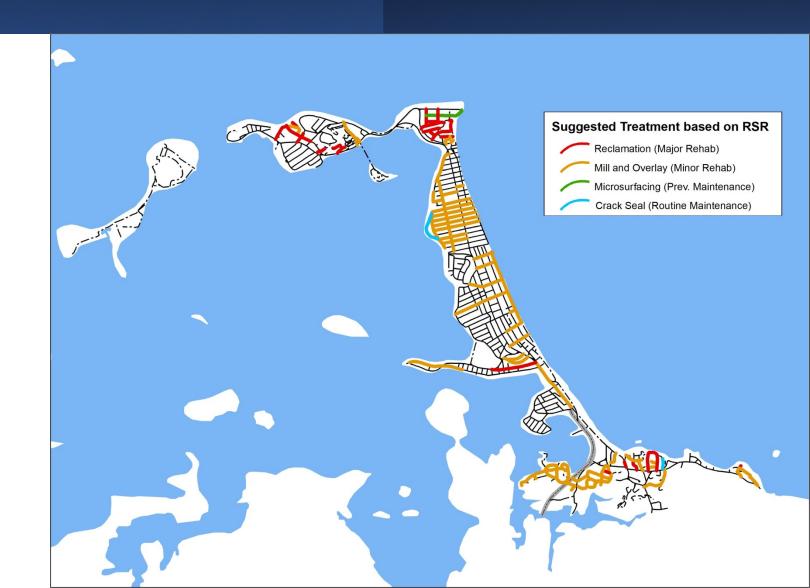

# Roads Remaining to be Addressed as Part of 2018 Plan

# 2022 Road Improvements

Park Avenue/Berkley Road/Rockland House Circle

Newport Road

Farina Road

Beacon Road

Point Allerton Avenue

**Bay Street** 

Kenberma Street

Revere Street

Nantasket Avenue to Mountford Road (tentative)

Road Improvements to date

2022 Planned Work

Manomet/Samoset Avenue preliminary design

Other