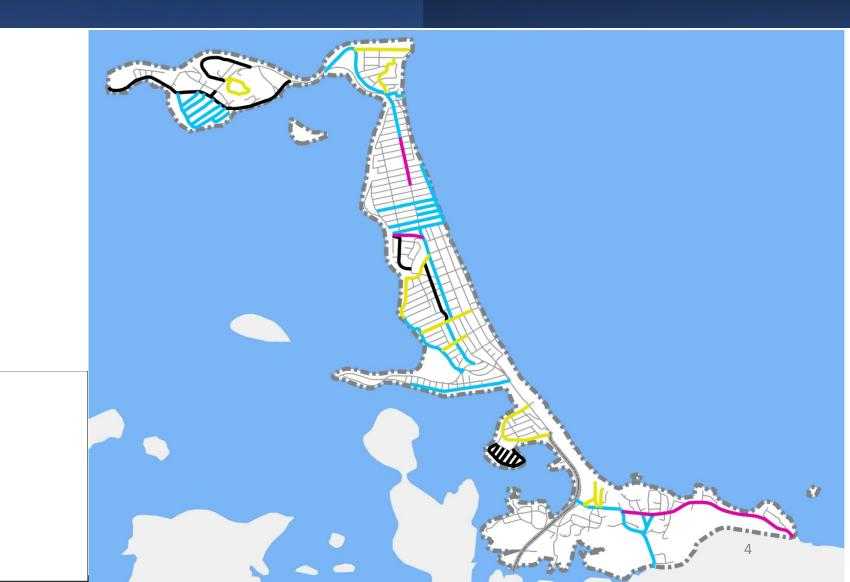

# Listing of Improved Roads by Year

#### Hull, Massachusetts

#### Roadway Maintenance History Totals Sorted By Year and Street

| Name                                     | Repair Method    | Length (Miles) | Length (Feet) |
|------------------------------------------|------------------|----------------|---------------|
| Year: 2020                               |                  |                |               |
| NANTASKET AVENUE (A - Kenberma)          | Mill and Overlay | 0.67           | 3,517         |
| VILLAGE ROAD WAYS                        | Overlay          | 1.50           | 7,934         |
|                                          | 2020 Total:      | 2.17           | 11,451        |
| Year: 2019                               |                  |                |               |
| 2019 CONSORTIUM                          | Mill and Overlay | 1.99           | 10,495        |
| BAY AVENUE EAST                          | Mill and Overlay | 0.21           | 1,117         |
| INDUS (Crack Sealing & Micro )           | Shim and Micro   | 3.66           | 19,347        |
| NANTASKET AVE. (H - Q, Complete Streets) | Mill and Overlay | 0.34           | 1,772         |
| NANTASKET AVE. (Q - Y)                   | Mill and Overlay | 0.31           | 1,612         |
|                                          | 2019 Total:      | 6.50           | 34,343        |
| Year: 2018                               |                  |                |               |
| IN DUS (Crack Sealing)*                  | Crack Seal       | 4.11           | 21,726        |
|                                          | 2018 Total:      | 4.11           | 21,726        |
| Year: 2017                               |                  |                |               |
| FITZPATRICK WAY                          | Mill and Overlay | 0.52           | 2,740         |
| NANTASKET AVENUE (A - H)                 | Mill and Overlay | 0.30           | 1,567         |
| NANTASKET AVENUE (Fitzpatrick - Spring)  | Mill and Overlay | 0.26           | 1,370         |
| NANTASKET ROAD (Nantasket Ave - Clifton) | Reclamation      | 0.78           | 4,132         |
|                                          | 2017 Total:      | 1.86           | 9,810         |

Total:

77,329

14.65