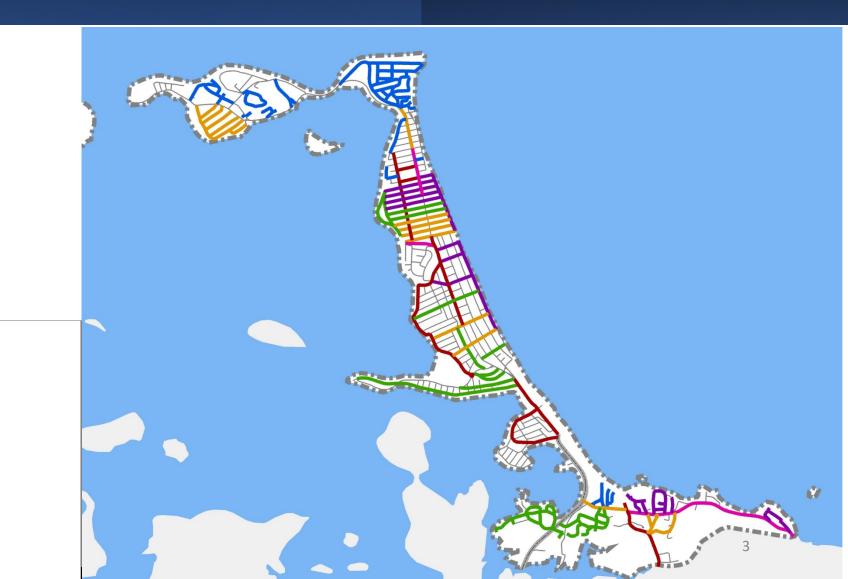

# 2018 Roadway Plan

## Road Improvements: 2017-2022

### Road Improvements Summary

| Description                                                                                                                                                                                                                                                                                                                                                                                     | Length (Mi)                                                                  | Cost (\$)                                                                                            |
|-------------------------------------------------------------------------------------------------------------------------------------------------------------------------------------------------------------------------------------------------------------------------------------------------------------------------------------------------------------------------------------------------|------------------------------------------------------------------------------|------------------------------------------------------------------------------------------------------|
| 2018 Road Bond Improvements                                                                                                                                                                                                                                                                                                                                                                     | 27.7                                                                         | \$10,042,000                                                                                         |
| Improved Roads 2017-2021<br>Planned Improvements 2022                                                                                                                                                                                                                                                                                                                                           | 8.67<br>3.33                                                                 | 6,437,000<br>\$3,105,000                                                                             |
| Subtotal-Bond Funded                                                                                                                                                                                                                                                                                                                                                                            | 12.0 (43%)                                                                   | \$9,542,000                                                                                          |
| Manomet/Samoset Ave preliminary design                                                                                                                                                                                                                                                                                                                                                          | 2.00                                                                         | 500,000                                                                                              |
| Improvements not part of road bond                                                                                                                                                                                                                                                                                                                                                              |                                                                              |                                                                                                      |
| <ul> <li>Nantasket Avenue A-H</li> <li>Nantasket Avenue H-Q (Complete Streets)</li> <li>Nantasket Avenue Q-Y</li> <li>Bay Avenue East (CDBG)</li> <li>Nantasket Road</li> <li>Fitzpatrick Way – Y St./Nantasket Avenue</li> <li>Nantasket Avenue – FPW/Spring</li> <li>W Street (NGrid/Hull)</li> <li>Samoset Avenue – Phipps/Revere (NGrid)</li> <li>Atlantic Avenue (MADOT funded)</li> </ul> | 0.30<br>0.34<br>0.31<br>0.21<br>0.78<br>0.52<br>0.26<br>0.07<br>0.17<br>1.35 | 350,000<br>400,000<br>625,000<br>630,000<br>577,000<br>163,000<br>82,000<br>N/A<br>N/A<br>10,000,000 |
| Subtotal-Not Bond                                                                                                                                                                                                                                                                                                                                                                               | Funded 4.31                                                                  | \$12,827,000                                                                                         |
|                                                                                                                                                                                                                                                                                                                                                                                                 |                                                                              |                                                                                                      |

Total 18.31

(36% -- Town-Wide)

\$22,869,000