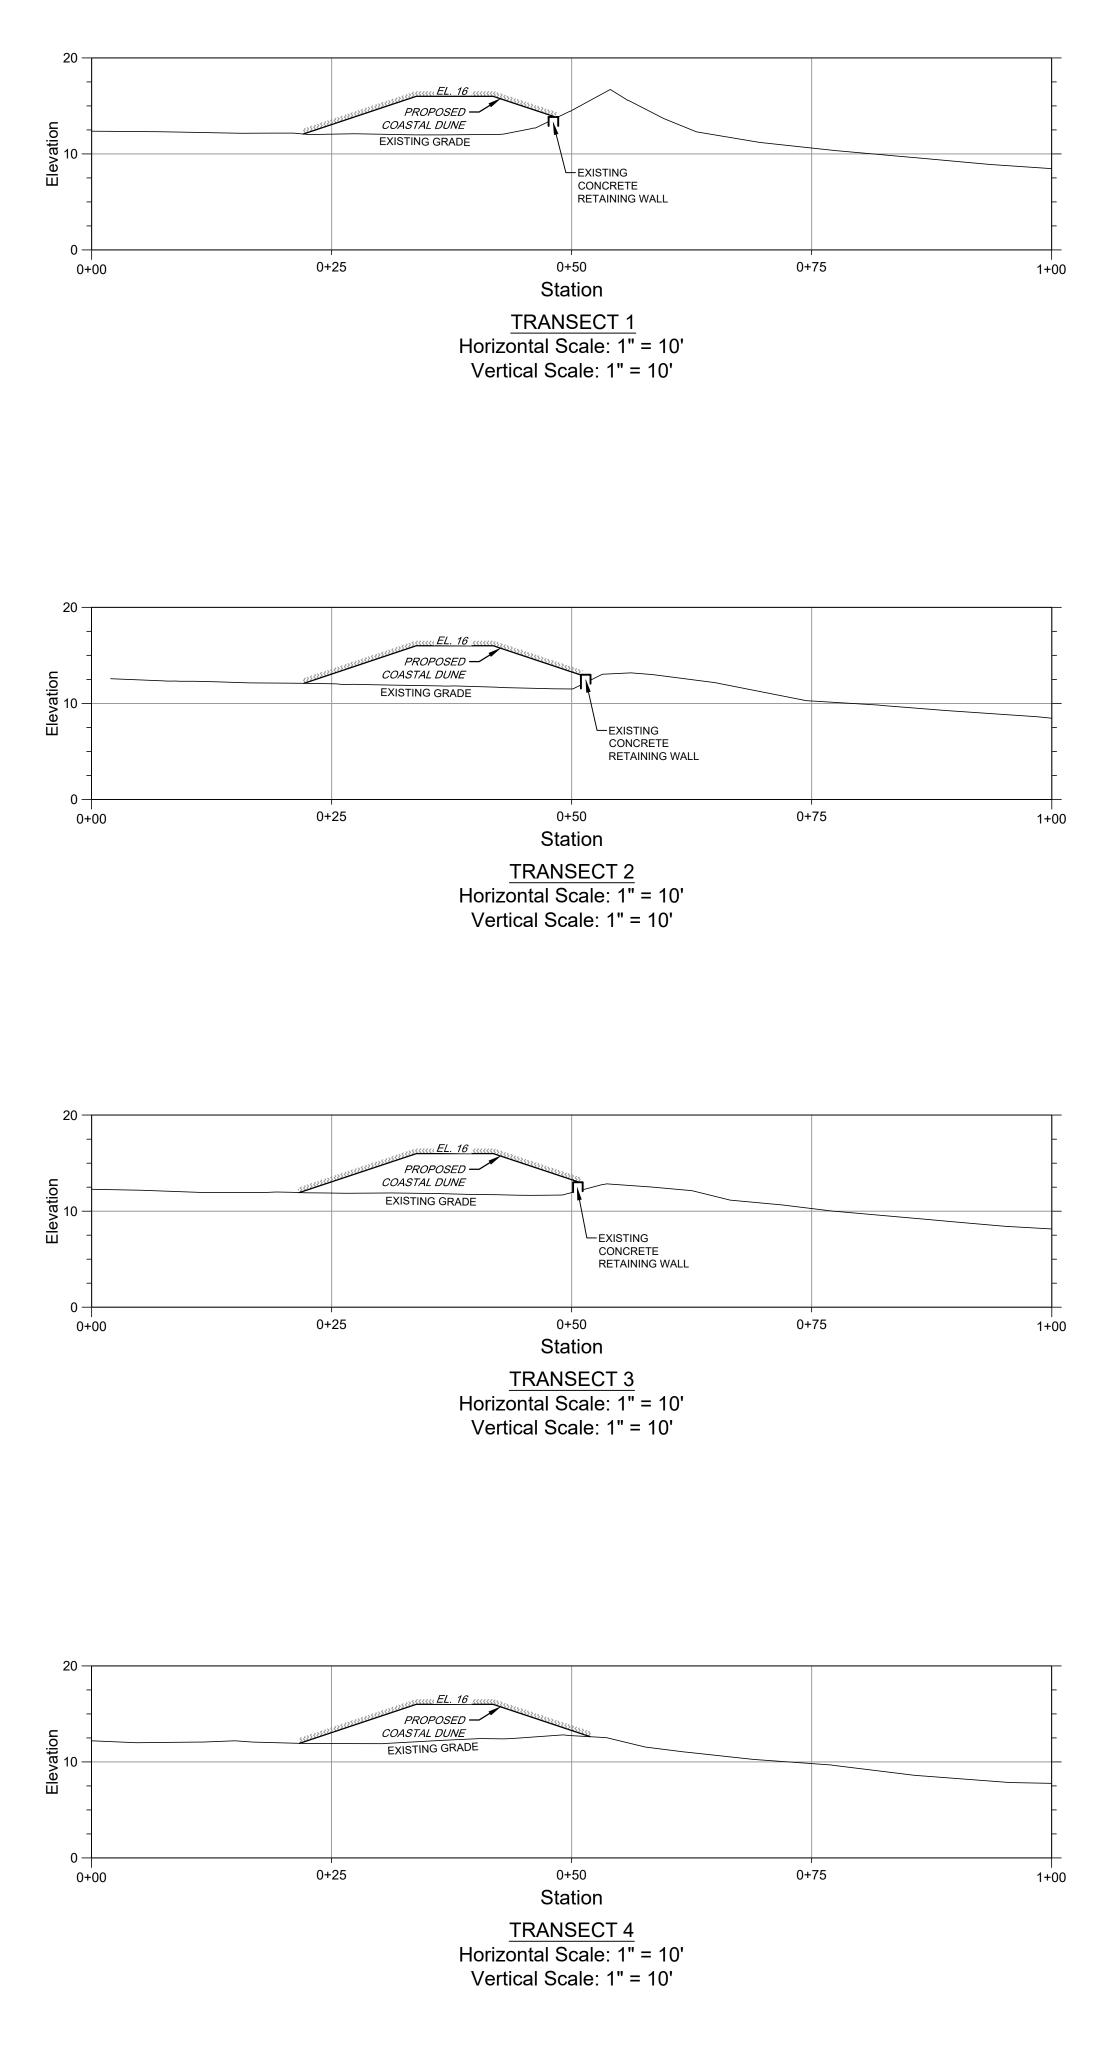

| ASSACHUSETTS                                                            | BAY |                                                  |                                                              |
|-------------------------------------------------------------------------|-----|--------------------------------------------------|--------------------------------------------------------------|
|                                                                         |     |                                                  |                                                              |
|                                                                         |     |                                                  |                                                              |
|                                                                         |     |                                                  | <br><br> <br>                                                |
|                                                                         |     |                                                  |                                                              |
| LINE (6/11/2018)                                                        |     |                                                  |                                                              |
| - <u></u>                                                               |     | UPPER WRACK LINE (6/11/2018)                     |                                                              |
| <br><br>ETE SEPARATOR                                                   |     |                                                  |                                                              |
|                                                                         |     | 15                                               |                                                              |
| EDGE OF PAVED ROADWAY                                                   |     |                                                  |                                                              |
| 21-007<br>IUE #137 BEACH AVENUE<br>Aiello David A. Smockler Trust, etal |     | 21-006<br>#133 BEACH AVENUE<br>Joseph F. Mahoney | 21-005<br>#131 BEACH AVENUE<br>Maryelen E. & William J. Dail |
|                                                                         | 4   |                                                  |                                                              |