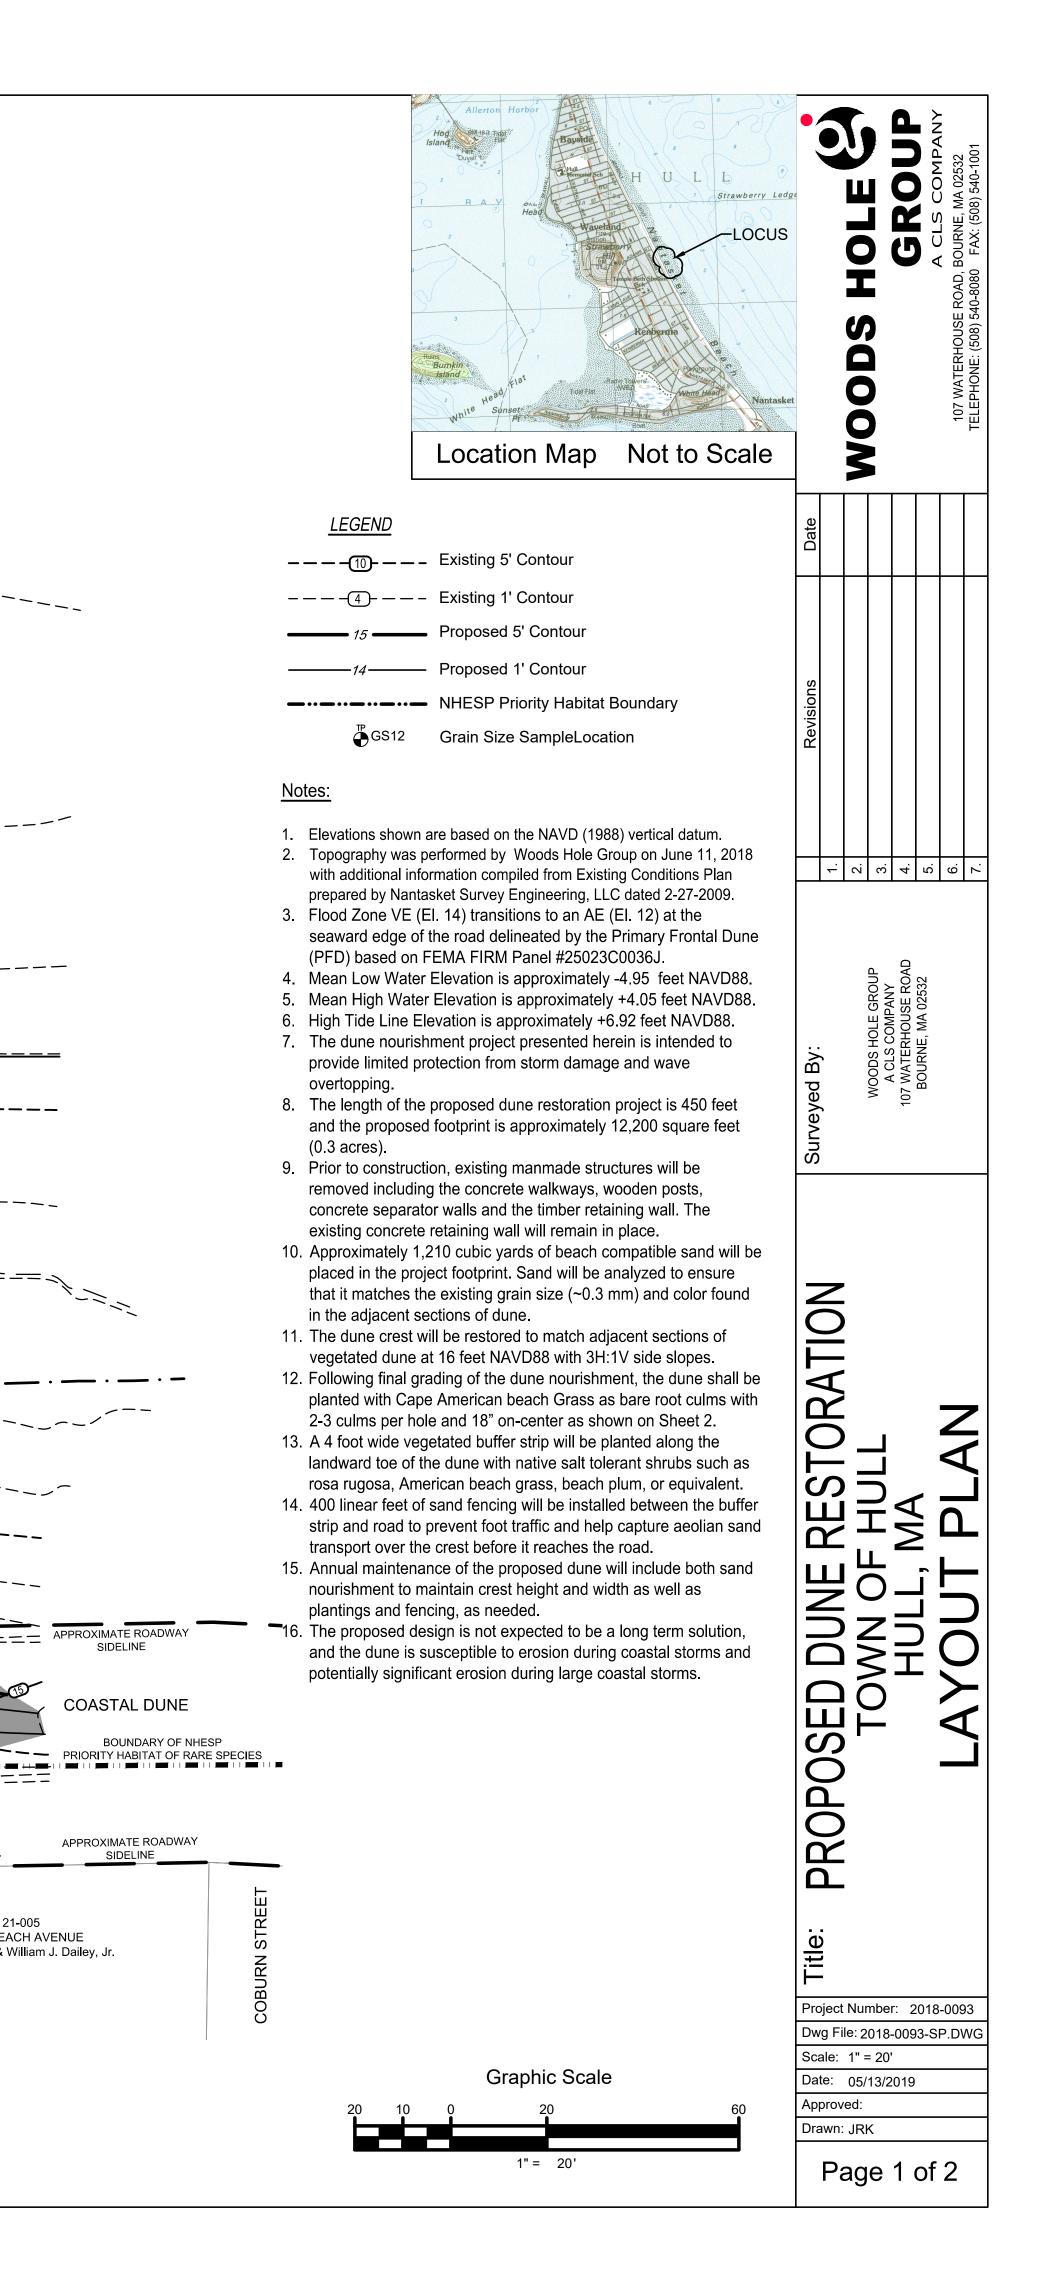

| ASSACHUSETTS                                                            | BAY |                                                  |                                                              |
|-------------------------------------------------------------------------|-----|--------------------------------------------------|--------------------------------------------------------------|
|                                                                         |     |                                                  |                                                              |
|                                                                         |     |                                                  |                                                              |
|                                                                         |     |                                                  | <br><br> <br>                                                |
|                                                                         |     |                                                  |                                                              |
| LINE (6/11/2018)                                                        |     |                                                  |                                                              |
| - <u></u>                                                               |     | UPPER WRACK LINE (6/11/2018)                     |                                                              |
| <br><br>ETE SEPARATOR                                                   |     |                                                  |                                                              |
|                                                                         |     | 15                                               |                                                              |
| EDGE OF PAVED ROADWAY                                                   |     |                                                  |                                                              |
| 21-007<br>IUE #137 BEACH AVENUE<br>Aiello David A. Smockler Trust, etal |     | 21-006<br>#133 BEACH AVENUE<br>Joseph F. Mahoney | 21-005<br>#131 BEACH AVENUE<br>Maryelen E. & William J. Dail |
|                                                                         | 4   |                                                  |                                                              |