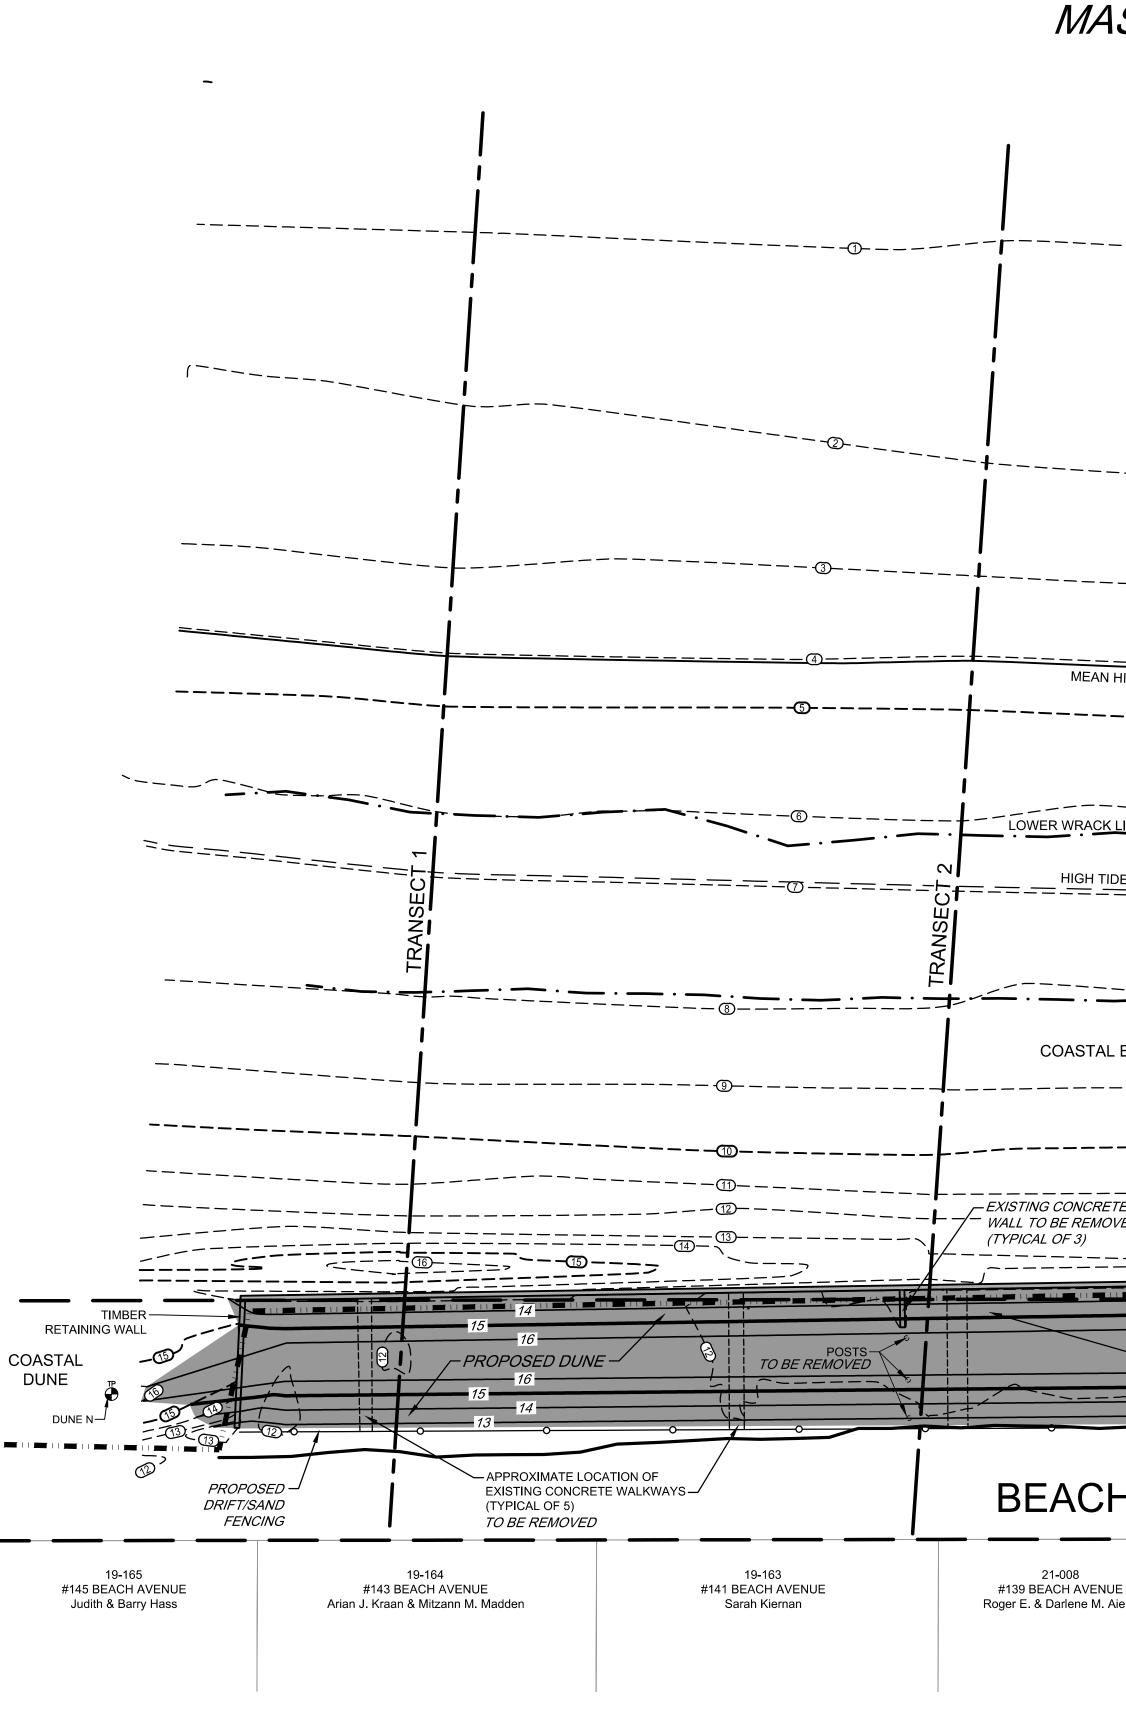

| ASSACHUSETTS                                                            | BAY |                                                  |                                                              |
|-------------------------------------------------------------------------|-----|--------------------------------------------------|--------------------------------------------------------------|
|                                                                         |     |                                                  |                                                              |
|                                                                         |     |                                                  |                                                              |
|                                                                         |     |                                                  | <br><br> <br>                                                |
|                                                                         |     |                                                  |                                                              |
| LINE (6/11/2018)                                                        |     |                                                  |                                                              |
| - <u></u>                                                               |     | UPPER WRACK LINE (6/11/2018)                     |                                                              |
| <br><br>ETE SEPARATOR                                                   |     |                                                  |                                                              |
|                                                                         |     | 15                                               |                                                              |
| EDGE OF PAVED ROADWAY                                                   |     |                                                  |                                                              |
| 21-007<br>IUE #137 BEACH AVENUE<br>Aiello David A. Smockler Trust, etal |     | 21-006<br>#133 BEACH AVENUE<br>Joseph F. Mahoney | 21-005<br>#131 BEACH AVENUE<br>Maryelen E. & William J. Dail |
|                                                                         | 4   |                                                  |                                                              |