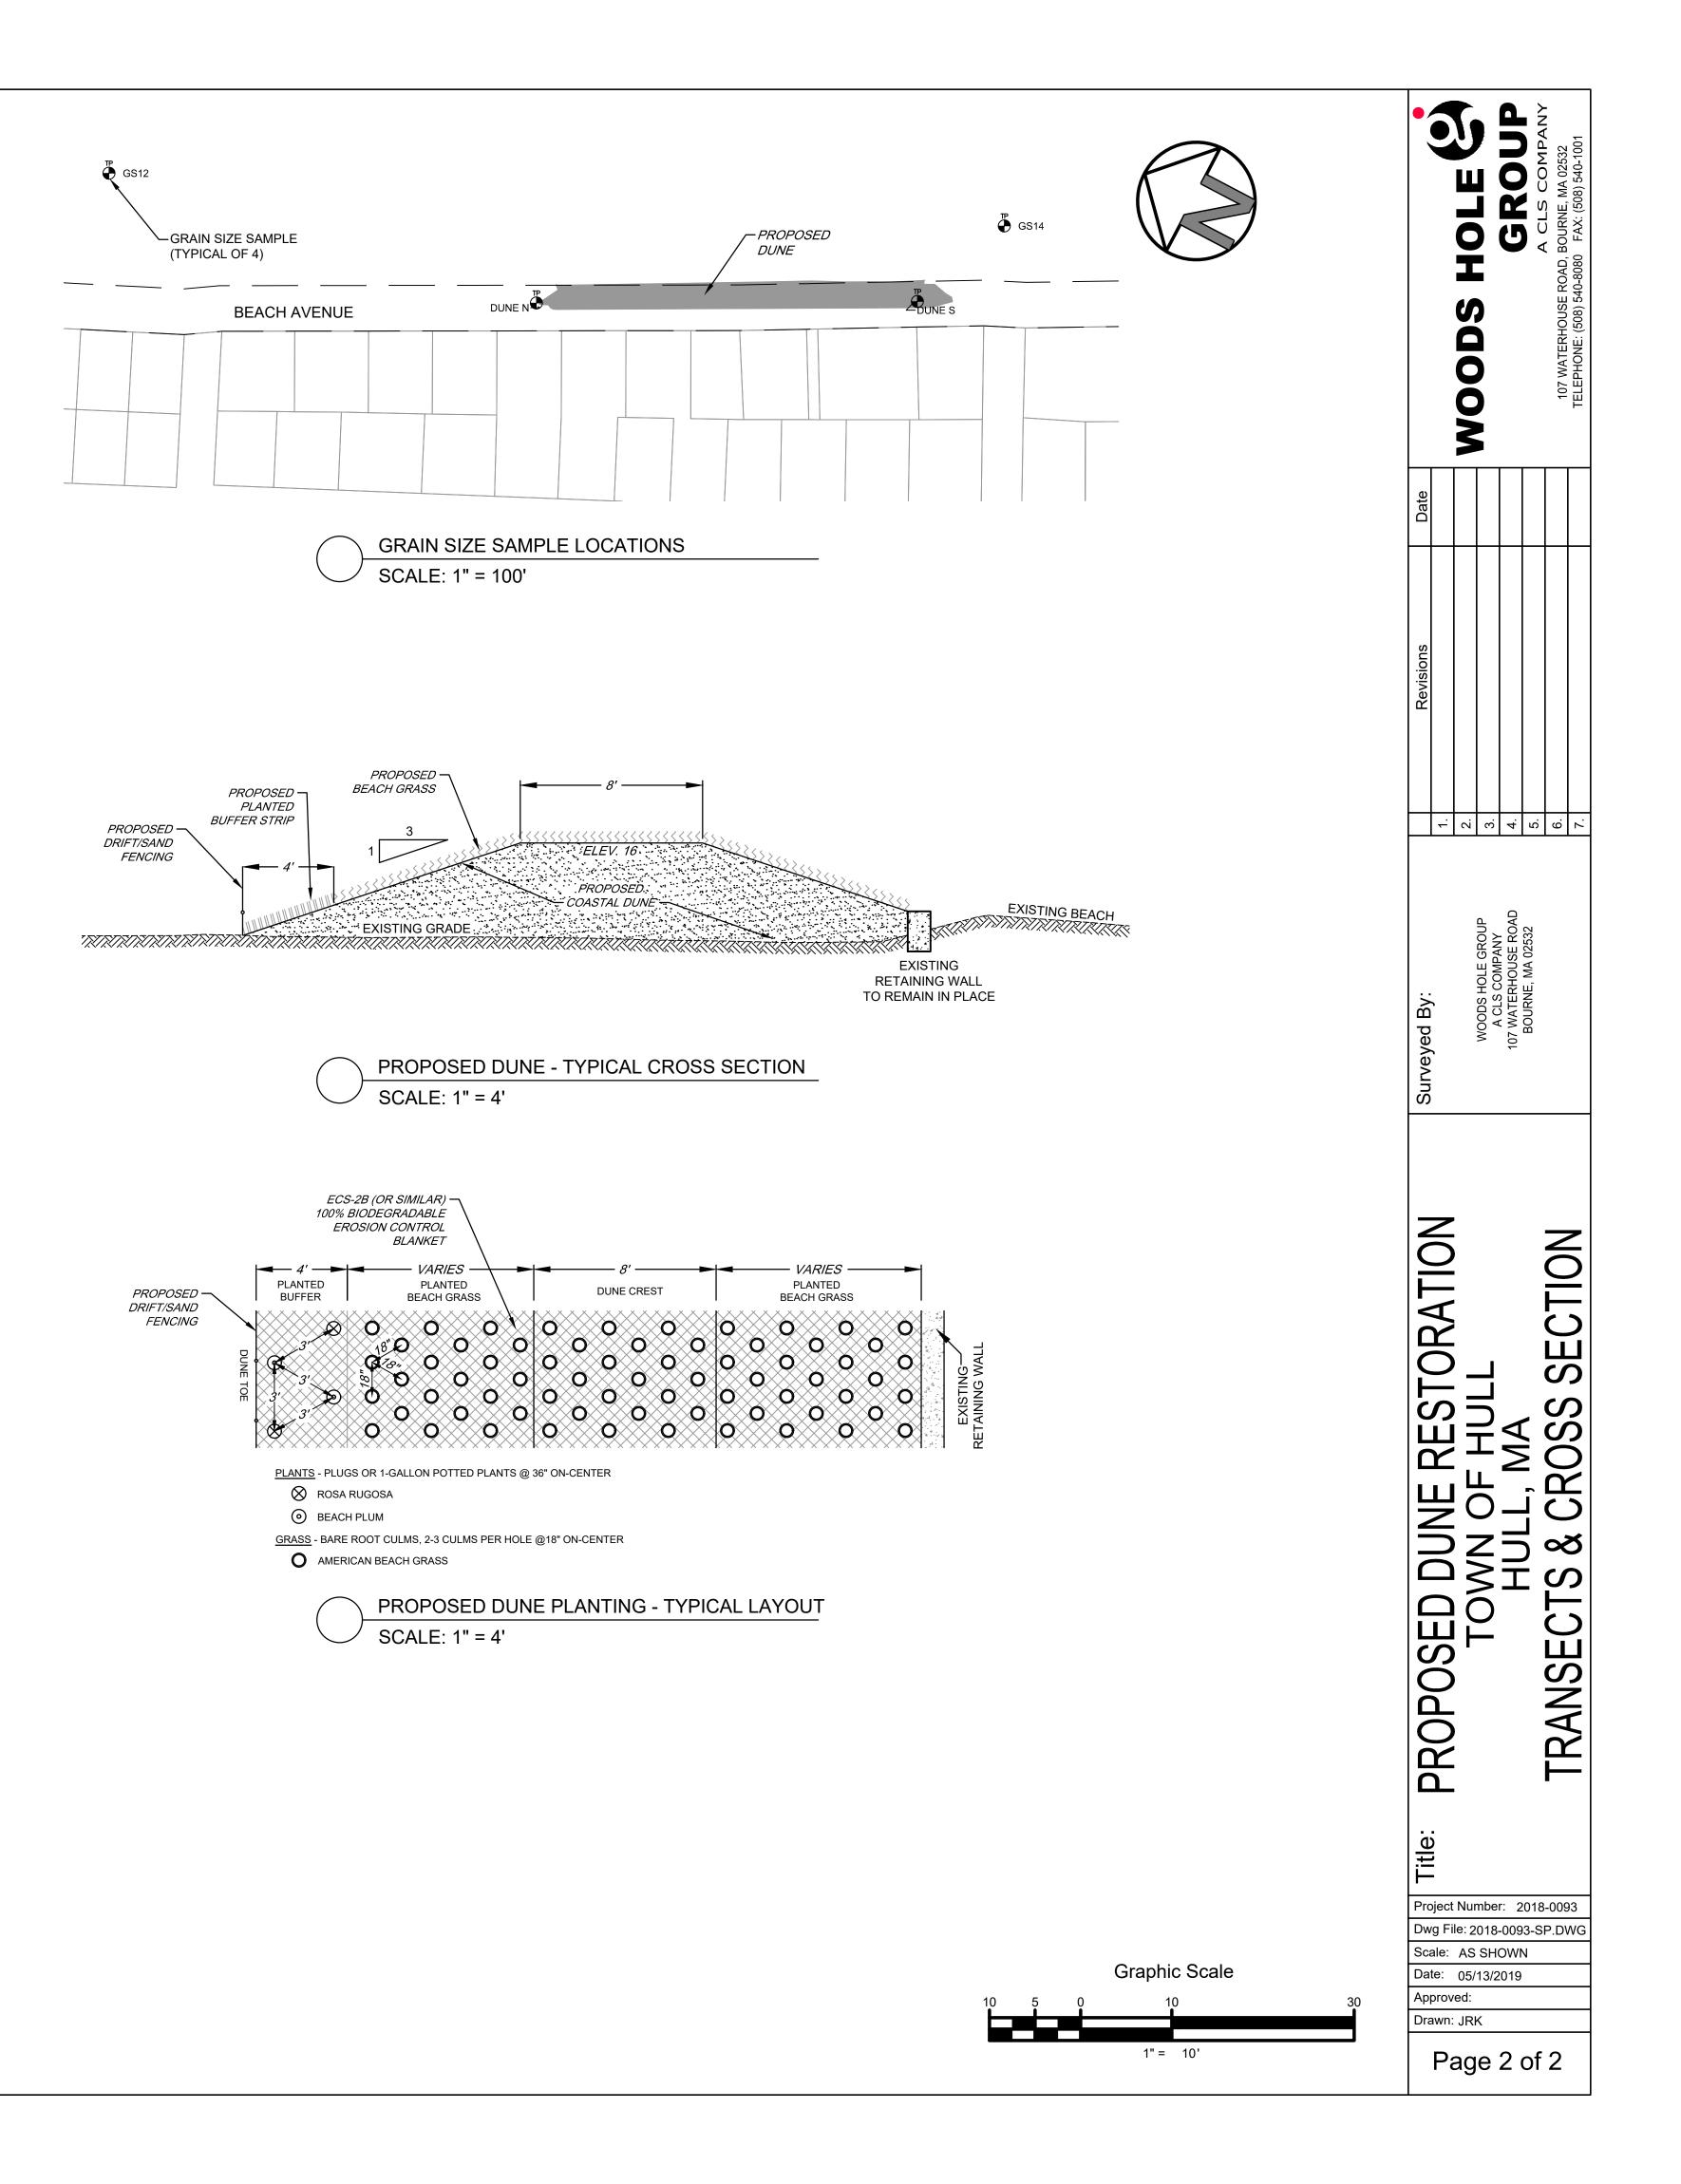

| ASSACHUSETTS                                                            | BAY |                                                  |                                                              |
|-------------------------------------------------------------------------|-----|--------------------------------------------------|--------------------------------------------------------------|
|                                                                         |     |                                                  |                                                              |
|                                                                         |     |                                                  |                                                              |
|                                                                         |     |                                                  | <br><br> <br>                                                |
|                                                                         |     |                                                  |                                                              |
| LINE (6/11/2018)                                                        |     |                                                  |                                                              |
| - <u></u>                                                               |     | UPPER WRACK LINE (6/11/2018)                     |                                                              |
| <br><br>ETE SEPARATOR                                                   |     |                                                  |                                                              |
|                                                                         |     | 15                                               |                                                              |
| EDGE OF PAVED ROADWAY                                                   |     |                                                  |                                                              |
| 21-007<br>IUE #137 BEACH AVENUE<br>Aiello David A. Smockler Trust, etal |     | 21-006<br>#133 BEACH AVENUE<br>Joseph F. Mahoney | 21-005<br>#131 BEACH AVENUE<br>Maryelen E. & William J. Dail |
|                                                                         | 4   |                                                  |                                                              |