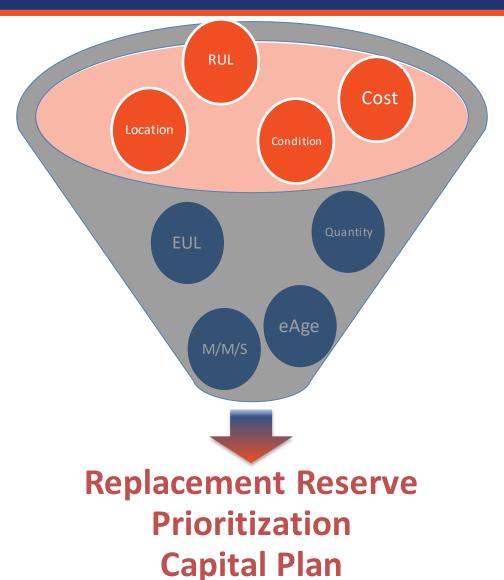

### FCA - Critical Data Points

# FCA – Typical Outputs

- Replacement Reserves
- Prioritization
- Systems and Conditions Table
- Facility Condition Index
- Capital Planning
- Work Completed