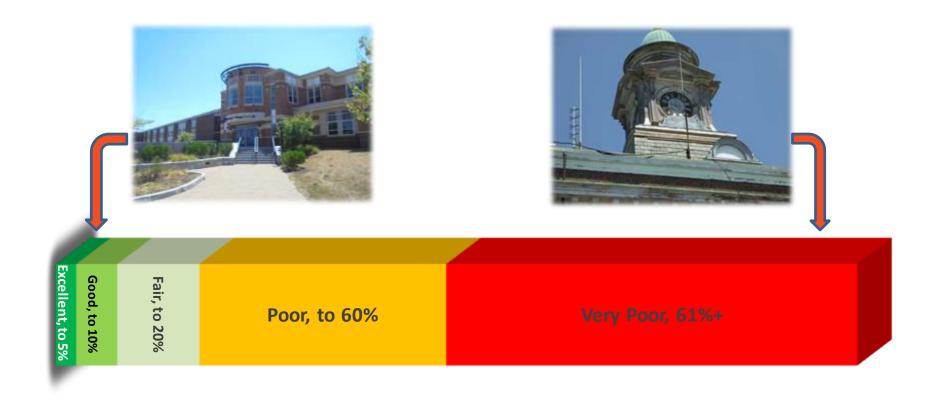

## Sample Output - Replacement Reserves

| ×       | placement Reserves Report                                                                                  |      |         |      |       |        |      |                  |               |               |           |          |          |               |               |             |            |                                                                                                                                                                                                                                                                                                                                                                                                                                                                                                                                                                                                                                                                                                                                                                                                                                                                                                                                                                                                                                                                                                                                                                                                                                                                                                                                                                                                                                                                                                                                                                                                                                                                                                                                                                                                                                                                                                                                                                                                                                                                                                                                |          |              |          |                 |         |         |            |
|---------|------------------------------------------------------------------------------------------------------------|------|---------|------|-------|--------|------|------------------|---------------|---------------|-----------|----------|----------|---------------|---------------|-------------|------------|--------------------------------------------------------------------------------------------------------------------------------------------------------------------------------------------------------------------------------------------------------------------------------------------------------------------------------------------------------------------------------------------------------------------------------------------------------------------------------------------------------------------------------------------------------------------------------------------------------------------------------------------------------------------------------------------------------------------------------------------------------------------------------------------------------------------------------------------------------------------------------------------------------------------------------------------------------------------------------------------------------------------------------------------------------------------------------------------------------------------------------------------------------------------------------------------------------------------------------------------------------------------------------------------------------------------------------------------------------------------------------------------------------------------------------------------------------------------------------------------------------------------------------------------------------------------------------------------------------------------------------------------------------------------------------------------------------------------------------------------------------------------------------------------------------------------------------------------------------------------------------------------------------------------------------------------------------------------------------------------------------------------------------------------------------------------------------------------------------------------------------|----------|--------------|----------|-----------------|---------|---------|------------|
| ile     | ing Room                                                                                                   |      |         |      |       |        |      |                  |               |               |           |          |          |               |               |             |            |                                                                                                                                                                                                                                                                                                                                                                                                                                                                                                                                                                                                                                                                                                                                                                                                                                                                                                                                                                                                                                                                                                                                                                                                                                                                                                                                                                                                                                                                                                                                                                                                                                                                                                                                                                                                                                                                                                                                                                                                                                                                                                                                |          |              |          |                 |         | - (i    | (nms       |
|         |                                                                                                            |      |         |      |       |        |      |                  |               |               |           |          |          |               |               |             |            |                                                                                                                                                                                                                                                                                                                                                                                                                                                                                                                                                                                                                                                                                                                                                                                                                                                                                                                                                                                                                                                                                                                                                                                                                                                                                                                                                                                                                                                                                                                                                                                                                                                                                                                                                                                                                                                                                                                                                                                                                                                                                                                                |          |              |          |                 |         | ľ       | ,mg)       |
| 0.000   | 12016                                                                                                      |      |         |      |       |        |      |                  |               |               |           |          |          |               |               |             |            | LL CONTRACTOR DE LA CON |          |              |          |                 |         | -       |            |
|         | Section ID Coef Description  2 ISSNS 81021 Teinite Impact Placeholder (Capiture Estimated Costs to Correct |      | en (EVC | EAge |       |        |      | EA S1.764.935.00 |               |               |           | 3017     | 2018 2   | 919 3020      | 2021 2022 202 | 79 2034     | 3125       | 2004                                                                                                                                                                                                                                                                                                                                                                                                                                                                                                                                                                                                                                                                                                                                                                                                                                                                                                                                                                                                                                                                                                                                                                                                                                                                                                                                                                                                                                                                                                                                                                                                                                                                                                                                                                                                                                                                                                                                                                                                                                                                                                                           | 2027     | 3038 3029    | 2000     | 3014 3012 3033  | 2014 DW | honey   | S1,794,935 |
|         |                                                                                                            |      |         | -    |       |        |      | EA 2152,500.00   |               |               |           |          |          | \$152,500     |               |             | 1152 500   |                                                                                                                                                                                                                                                                                                                                                                                                                                                                                                                                                                                                                                                                                                                                                                                                                                                                                                                                                                                                                                                                                                                                                                                                                                                                                                                                                                                                                                                                                                                                                                                                                                                                                                                                                                                                                                                                                                                                                                                                                                                                                                                                |          |              | 1152.500 |                 |         |         | \$610,00E  |
| -       |                                                                                                            |      |         | -    | 9 19  |        |      |                  | \$135,196     |               |           |          |          | -             |               |             | -          |                                                                                                                                                                                                                                                                                                                                                                                                                                                                                                                                                                                                                                                                                                                                                                                                                                                                                                                                                                                                                                                                                                                                                                                                                                                                                                                                                                                                                                                                                                                                                                                                                                                                                                                                                                                                                                                                                                                                                                                                                                                                                                                                |          |              |          |                 |         |         | \$135,550  |
| 4       | 상                                                                                                          |      |         | 40   | 8 42  |        |      |                  | \$121.525     |               |           |          |          |               |               |             |            |                                                                                                                                                                                                                                                                                                                                                                                                                                                                                                                                                                                                                                                                                                                                                                                                                                                                                                                                                                                                                                                                                                                                                                                                                                                                                                                                                                                                                                                                                                                                                                                                                                                                                                                                                                                                                                                                                                                                                                                                                                                                                                                                |          |              |          |                 |         |         | \$121,126  |
| 8.5     | 357193 E3019 Plumpare Milipaton - Roof and Enteror Trial Retrofiting                                       |      |         | 0    | 0 104 | 00 Pa  | ne : |                  | 5635,100      |               |           |          |          |               |               |             |            |                                                                                                                                                                                                                                                                                                                                                                                                                                                                                                                                                                                                                                                                                                                                                                                                                                                                                                                                                                                                                                                                                                                                                                                                                                                                                                                                                                                                                                                                                                                                                                                                                                                                                                                                                                                                                                                                                                                                                                                                                                                                                                                                |          |              |          |                 |         |         | \$635,190  |
| 84      | 356546 82011 Stucco, Parillel Enterior, 5-2 Stories, Repair                                                |      |         |      | 45    | 1 14   |      | F \$18.20        | \$8,226       | \$8,200       |           |          |          |               |               |             |            |                                                                                                                                                                                                                                                                                                                                                                                                                                                                                                                                                                                                                                                                                                                                                                                                                                                                                                                                                                                                                                                                                                                                                                                                                                                                                                                                                                                                                                                                                                                                                                                                                                                                                                                                                                                                                                                                                                                                                                                                                                                                                                                                |          |              |          |                 |         |         | \$6,296    |
| 14      | 25/246 82011 Exteror Had Part 3-2 Stores, Prep & Faet                                                      | - 11 |         | 8 3  | 965   | E Fai  | . 1  | # 12.67          | \$25.916      |               |           | 525,916  |          |               |               |             |            | - 1                                                                                                                                                                                                                                                                                                                                                                                                                                                                                                                                                                                                                                                                                                                                                                                                                                                                                                                                                                                                                                                                                                                                                                                                                                                                                                                                                                                                                                                                                                                                                                                                                                                                                                                                                                                                                                                                                                                                                                                                                                                                                                                            | 125.916  |              |          |                 |         |         | \$61,612   |
| 64      | 250104 82231 Metal Skiling, Metor-Operated, Enteror Door, Replace                                          | 30   |         | 20 9 | 2     | 10     |      | A \$11,307.69    | 122,615       |               |           |          |          |               |               | 122,415     |            |                                                                                                                                                                                                                                                                                                                                                                                                                                                                                                                                                                                                                                                                                                                                                                                                                                                                                                                                                                                                                                                                                                                                                                                                                                                                                                                                                                                                                                                                                                                                                                                                                                                                                                                                                                                                                                                                                                                                                                                                                                                                                                                                |          |              |          |                 |         |         | 922,015    |
| 44      | 356185 \$2002 Shed Exterior Door, Anglace                                                                  | .25  |         | 20 5 | 3     | Fal    |      | A 2950.12        | 52,850        |               |           |          |          | 32,816        |               |             |            |                                                                                                                                                                                                                                                                                                                                                                                                                                                                                                                                                                                                                                                                                                                                                                                                                                                                                                                                                                                                                                                                                                                                                                                                                                                                                                                                                                                                                                                                                                                                                                                                                                                                                                                                                                                                                                                                                                                                                                                                                                                                                                                                |          |              |          |                 |         |         | \$2,810    |
| 40      | 556 CS CSF12 Gypsum Brand Planter Shriat, Interior Vital, Prep & Part                                      | . 10 |         | 7 3  | 1480  | f de   | . 5  | 21.60            | 126,899       |               |           |          | 526,800  |               |               |             |            |                                                                                                                                                                                                                                                                                                                                                                                                                                                                                                                                                                                                                                                                                                                                                                                                                                                                                                                                                                                                                                                                                                                                                                                                                                                                                                                                                                                                                                                                                                                                                                                                                                                                                                                                                                                                                                                                                                                                                                                                                                                                                                                                |          | \$26,860     |          |                 |         |         | \$53,760   |
| 4.0     | 350186 C3012 Hidgosper, Interior Hall Front. Replace                                                       | - 15 |         |      | 1500  | 1 m    | . 5  | 12.02            | \$3,650       |               | 33,030    |          |          |               |               |             |            |                                                                                                                                                                                                                                                                                                                                                                                                                                                                                                                                                                                                                                                                                                                                                                                                                                                                                                                                                                                                                                                                                                                                                                                                                                                                                                                                                                                                                                                                                                                                                                                                                                                                                                                                                                                                                                                                                                                                                                                                                                                                                                                                |          |              |          | 13,000          |         |         | \$5,050    |
| 1.0     | 25ETEZ C3524 Ceramo 76e Flooring, Repair                                                                   |      |         |      | 1300  | Fate   | 51   | 52490            | \$52,579      | \$52,579      |           |          |          |               |               |             |            |                                                                                                                                                                                                                                                                                                                                                                                                                                                                                                                                                                                                                                                                                                                                                                                                                                                                                                                                                                                                                                                                                                                                                                                                                                                                                                                                                                                                                                                                                                                                                                                                                                                                                                                                                                                                                                                                                                                                                                                                                                                                                                                                |          |              |          |                 |         |         | \$52,379   |
|         | SMITH CROSS Guarry Tile Flooring, Replace                                                                  | 56   | 4       | 2    | 5800  | False  | 0.0  | \$16.10          | 386,162       |               |           | 104,162  |          |               |               |             |            |                                                                                                                                                                                                                                                                                                                                                                                                                                                                                                                                                                                                                                                                                                                                                                                                                                                                                                                                                                                                                                                                                                                                                                                                                                                                                                                                                                                                                                                                                                                                                                                                                                                                                                                                                                                                                                                                                                                                                                                                                                                                                                                                |          |              |          |                 |         |         | \$60,000   |
|         | 256201 C3024 Ceramic Tile Fisoring Repair                                                                  | 0    | 0       |      | 400   | Fine   | 9    | \$24.90          | \$3,500       | 53,560        |           |          |          |               |               |             |            |                                                                                                                                                                                                                                                                                                                                                                                                                                                                                                                                                                                                                                                                                                                                                                                                                                                                                                                                                                                                                                                                                                                                                                                                                                                                                                                                                                                                                                                                                                                                                                                                                                                                                                                                                                                                                                                                                                                                                                                                                                                                                                                                |          |              |          |                 |         |         | \$9,000    |
|         | 100100 C3025 Carpet, Standard Commercial Medium Traffic, Replace                                           | 10   |         | 1    | 4600  | Falce  | 58   | 112.62           | 358,672       |               | 558.972   |          |          |               |               |             |            | 358.972                                                                                                                                                                                                                                                                                                                                                                                                                                                                                                                                                                                                                                                                                                                                                                                                                                                                                                                                                                                                                                                                                                                                                                                                                                                                                                                                                                                                                                                                                                                                                                                                                                                                                                                                                                                                                                                                                                                                                                                                                                                                                                                        |          |              |          |                 |         |         | \$117,344  |
|         | SENSZ C3032 Accounts at Tile Ceiling, Regisce                                                              | 26   | .20     |      | 13000 | False  | 58   | 54.60            | \$82,400      | 562,400       |           |          |          |               |               |             |            |                                                                                                                                                                                                                                                                                                                                                                                                                                                                                                                                                                                                                                                                                                                                                                                                                                                                                                                                                                                                                                                                                                                                                                                                                                                                                                                                                                                                                                                                                                                                                                                                                                                                                                                                                                                                                                                                                                                                                                                                                                                                                                                                |          |              |          |                 |         |         | 942,400    |
| - 1     | ISSN ESDS2 Package Unit, Single Zune, 8 to 10 Ton, Replace                                                 | 15   |         |      |       | Fee    | EA   | 212.534.44       | 218.554       |               |           |          |          |               |               | 218.55      | 4          |                                                                                                                                                                                                                                                                                                                                                                                                                                                                                                                                                                                                                                                                                                                                                                                                                                                                                                                                                                                                                                                                                                                                                                                                                                                                                                                                                                                                                                                                                                                                                                                                                                                                                                                                                                                                                                                                                                                                                                                                                                                                                                                                |          |              |          |                 |         |         | \$18,55    |
|         | ISSS D3052 Package Unit. Single Zone. 5 Ton. Replace                                                       | 15   | 16      | 1    | 1     | False  | 64   | \$11,239.29      | \$11,239      |               | \$11,230  |          |          |               |               |             |            |                                                                                                                                                                                                                                                                                                                                                                                                                                                                                                                                                                                                                                                                                                                                                                                                                                                                                                                                                                                                                                                                                                                                                                                                                                                                                                                                                                                                                                                                                                                                                                                                                                                                                                                                                                                                                                                                                                                                                                                                                                                                                                                                |          |              |          | \$11,239        |         |         | \$20,47    |
| 35      | SN 03052 Package Unit Single Zone, 16 to 20 Ton, Replace                                                   | 25   |         |      | 1     | False  | EA   | 556,777.37       | 536,777       |               |           |          |          |               |               | \$56.77     | 7          |                                                                                                                                                                                                                                                                                                                                                                                                                                                                                                                                                                                                                                                                                                                                                                                                                                                                                                                                                                                                                                                                                                                                                                                                                                                                                                                                                                                                                                                                                                                                                                                                                                                                                                                                                                                                                                                                                                                                                                                                                                                                                                                                |          |              |          |                 |         |         | \$36,77    |
|         | 134 ID3052 Package Unit. Single Zone. 21 to 25 Ton. Replace                                                | 15   | 15      |      | 1     | far    | ga.  | \$44,377.70      | 544,579       | \$44,376      |           |          |          |               |               |             |            |                                                                                                                                                                                                                                                                                                                                                                                                                                                                                                                                                                                                                                                                                                                                                                                                                                                                                                                                                                                                                                                                                                                                                                                                                                                                                                                                                                                                                                                                                                                                                                                                                                                                                                                                                                                                                                                                                                                                                                                                                                                                                                                                |          |              | 544      | 378             |         |         | \$66,71    |
|         | 11 D3052 Package Unit Single Zone, 5 Ton, Replace                                                          | 15   |         |      | 2     | False  | EA   |                  | 122.479       |               |           |          |          |               |               | 522.6       | *          |                                                                                                                                                                                                                                                                                                                                                                                                                                                                                                                                                                                                                                                                                                                                                                                                                                                                                                                                                                                                                                                                                                                                                                                                                                                                                                                                                                                                                                                                                                                                                                                                                                                                                                                                                                                                                                                                                                                                                                                                                                                                                                                                |          |              | -510     |                 |         |         | 520.4      |
|         | If £5052 Package Unit, Single Zone, 3 Yor, Replace                                                         | 15   | 14      |      |       | Faine  | 64   | 39.671.60        | \$9.872       |               | 39.672    |          |          |               |               | -           |            |                                                                                                                                                                                                                                                                                                                                                                                                                                                                                                                                                                                                                                                                                                                                                                                                                                                                                                                                                                                                                                                                                                                                                                                                                                                                                                                                                                                                                                                                                                                                                                                                                                                                                                                                                                                                                                                                                                                                                                                                                                                                                                                                |          |              |          | \$8,672         |         |         | \$19.7     |
|         |                                                                                                            | 15   | -       |      |       | False  | 64   | 59,671.90        | 19.672        |               |           |          |          |               |               | 19.6        |            |                                                                                                                                                                                                                                                                                                                                                                                                                                                                                                                                                                                                                                                                                                                                                                                                                                                                                                                                                                                                                                                                                                                                                                                                                                                                                                                                                                                                                                                                                                                                                                                                                                                                                                                                                                                                                                                                                                                                                                                                                                                                                                                                |          |              |          |                 |         |         | 55         |
|         | * D3052 Package Unit. Single Zone, 3 Tan, Replace                                                          |      |         | -    |       |        | 1277 | 407075700        | A 100 A 100 A |               |           |          |          |               |               | 24,6        | 4          |                                                                                                                                                                                                                                                                                                                                                                                                                                                                                                                                                                                                                                                                                                                                                                                                                                                                                                                                                                                                                                                                                                                                                                                                                                                                                                                                                                                                                                                                                                                                                                                                                                                                                                                                                                                                                                                                                                                                                                                                                                                                                                                                |          |              |          |                 |         |         |            |
|         | D2023 Domestic Buller, Gas. 200 to 500 MBH, Replace                                                        | 22   | 20      | -    |       | False  | EA   |                  | 120,417       |               |           | \$28,417 |          |               |               |             |            |                                                                                                                                                                                                                                                                                                                                                                                                                                                                                                                                                                                                                                                                                                                                                                                                                                                                                                                                                                                                                                                                                                                                                                                                                                                                                                                                                                                                                                                                                                                                                                                                                                                                                                                                                                                                                                                                                                                                                                                                                                                                                                                                |          |              |          |                 |         |         | 531        |
|         |                                                                                                            | 29   | 11      |      | 1     | Falon  | EA.  |                  | \$2,141       |               |           |          |          |               |               | 52,1        | 41         |                                                                                                                                                                                                                                                                                                                                                                                                                                                                                                                                                                                                                                                                                                                                                                                                                                                                                                                                                                                                                                                                                                                                                                                                                                                                                                                                                                                                                                                                                                                                                                                                                                                                                                                                                                                                                                                                                                                                                                                                                                                                                                                                |          |              |          |                 |         |         |            |
| 356542  | D2023 Violer Mealer, Gae, Residential, S1 to 126 GAL, Replace                                              | 10   | 8       | 2    | 1     | Filte. | EA   | \$3,526.63       | \$3,529       |               |           | \$1.529  |          |               |               |             |            |                                                                                                                                                                                                                                                                                                                                                                                                                                                                                                                                                                                                                                                                                                                                                                                                                                                                                                                                                                                                                                                                                                                                                                                                                                                                                                                                                                                                                                                                                                                                                                                                                                                                                                                                                                                                                                                                                                                                                                                                                                                                                                                                | \$3.5    | 129          |          |                 |         |         |            |
| 56208   | 12033 Floor Drain, Replace                                                                                 | 10   | 29      |      | 6     | False  | £A.  | \$406.91         | \$2,441       |               | \$2,441   |          |          |               |               |             |            |                                                                                                                                                                                                                                                                                                                                                                                                                                                                                                                                                                                                                                                                                                                                                                                                                                                                                                                                                                                                                                                                                                                                                                                                                                                                                                                                                                                                                                                                                                                                                                                                                                                                                                                                                                                                                                                                                                                                                                                                                                                                                                                                |          |              |          |                 |         |         |            |
| 14528 8 | 4001 Killchen Fire Suppression System (CO2), Replace                                                       | 5    | 6 1     |      | 1     | False  | EA   | \$4,447.10       | 54,447        |               |           |          |          |               |               | 54.6        | 47         |                                                                                                                                                                                                                                                                                                                                                                                                                                                                                                                                                                                                                                                                                                                                                                                                                                                                                                                                                                                                                                                                                                                                                                                                                                                                                                                                                                                                                                                                                                                                                                                                                                                                                                                                                                                                                                                                                                                                                                                                                                                                                                                                |          |              |          |                 |         |         |            |
| 6541 0  | 1037 Pire Allarm Control Planet, Multipless, Replace 1                                                     | 1    | 8 7     |      |       | False  | 6A   | 54,284.35        | 54,294        |               |           |          |          |               | \$4,264       |             |            |                                                                                                                                                                                                                                                                                                                                                                                                                                                                                                                                                                                                                                                                                                                                                                                                                                                                                                                                                                                                                                                                                                                                                                                                                                                                                                                                                                                                                                                                                                                                                                                                                                                                                                                                                                                                                                                                                                                                                                                                                                                                                                                                |          |              |          |                 |         |         |            |
| ,       |                                                                                                            |      |         |      |       |        |      |                  | 1             | 2,366,144 \$  | 85,505 \$ | 137,964  | \$24,880 | \$0 \$155,360 | 50 54,284     | \$0 \$116,0 | 85 \$152,0 | 00 518,5                                                                                                                                                                                                                                                                                                                                                                                                                                                                                                                                                                                                                                                                                                                                                                                                                                                                                                                                                                                                                                                                                                                                                                                                                                                                                                                                                                                                                                                                                                                                                                                                                                                                                                                                                                                                                                                                                                                                                                                                                                                                                                                       | 172 529. | 445 \$26,650 | 50 30    | 96,878 \$24,545 | \$0     | \$0. 50 | \$3,0      |
| NO.     |                                                                                                            |      |         |      |       |        |      |                  |               | 50            | 50        | 50       | \$0      | 10 10         | \$0 60        | 50          | \$0        | \$0                                                                                                                                                                                                                                                                                                                                                                                                                                                                                                                                                                                                                                                                                                                                                                                                                                                                                                                                                                                                                                                                                                                                                                                                                                                                                                                                                                                                                                                                                                                                                                                                                                                                                                                                                                                                                                                                                                                                                                                                                                                                                                                            | \$0.     | \$0 \$1      | 1 50     | 50 50           | 10      | \$0. 50 |            |
|         | don, compounded annually)                                                                                  |      |         |      |       |        |      |                  | -             | anno di Sulle |           |          | -        | and the con-  | 1             | Military    | 10         | Topico.                                                                                                                                                                                                                                                                                                                                                                                                                                                                                                                                                                                                                                                                                                                                                                                                                                                                                                                                                                                                                                                                                                                                                                                                                                                                                                                                                                                                                                                                                                                                                                                                                                                                                                                                                                                                                                                                                                                                                                                                                                                                                                                        | 100      | 1            | 1        | 06.729 \$38.7W  | 1       |         |            |