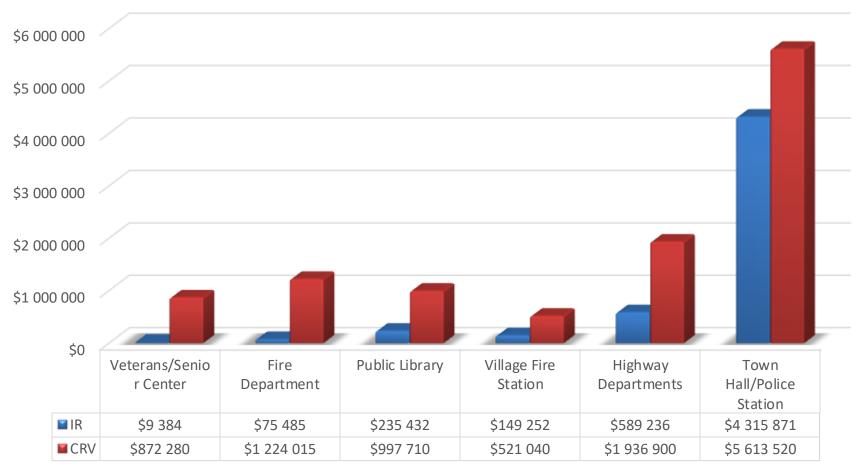

#### **Executive Summary**

- 5 Year Reserve Summary
- FCI Summary
- School Comparisons
- Facility Comparisons

**Reserve Items** A list of assets whose effective age has not yet attained their industry accepted EULs

**Current Replacement Value (CRV)** Researched value to rebuild a facility.