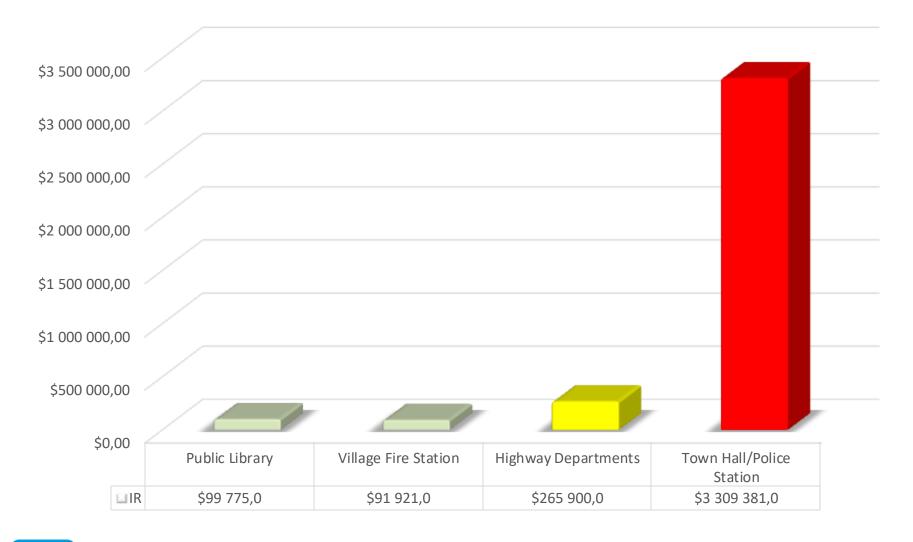

| 78.99        | Poor      | 2017                 | Performance/Integrity | 25       | EA          | \$17,997 |
| 464925    | Village Fire<br>Station | D5092                    | Generator, Gas or Gasoline, 7 to 9 kW,<br>Replace        | 25               | 78.99        | Poor      | 2017                 | Performance/Integrity | 1        | EA          | \$15,450 |
| 464928    | Village Fire<br>Station | B3016                    | Gutters & Downspouts, Aluminum w/<br>Fittings, Replace   | 10               | 78.94        | Poor      | 2017                 | Performance/Integrity | 200      | LF          | \$1,674  |

### Minimum Funding Req.to Retain Fair Cond.

#### Deferred all Costs thru Year 3



### Minimum Funding Req. to Retain Fair Cond.

#### Deferred all Costs thru Year 5



### Minimum Funding Required to Retain Fair Condition at Year 5







#### Thank you for viewing

If you have any questions, please contact **Edward Beeghly**, Asset Management Director with EMG at **EBeeghly@EMGCorp.com** or voice at 800.733.0660 ext. 7607