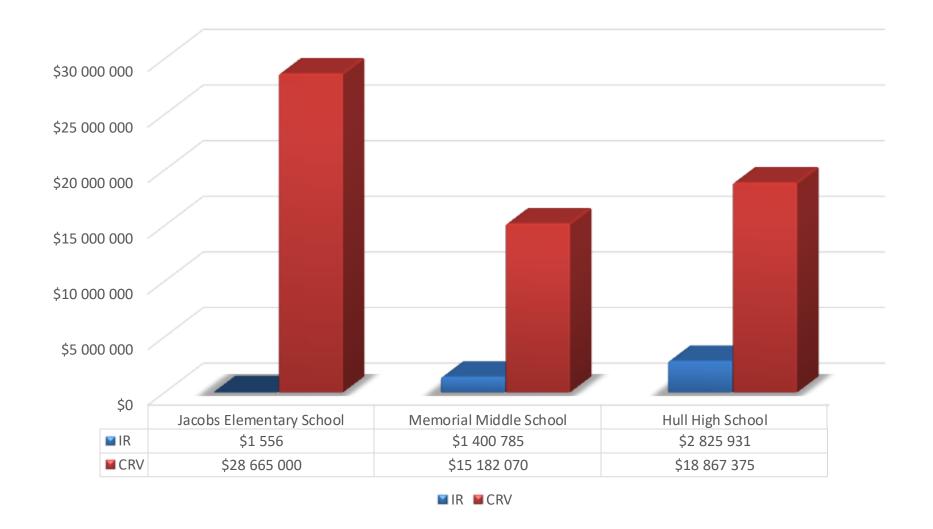

# FCA Output - Prioritization

- Building (100% weight)
- Component / System (10%)
- Plan Type (1,000%)
- Remaining Useful Life (1%)