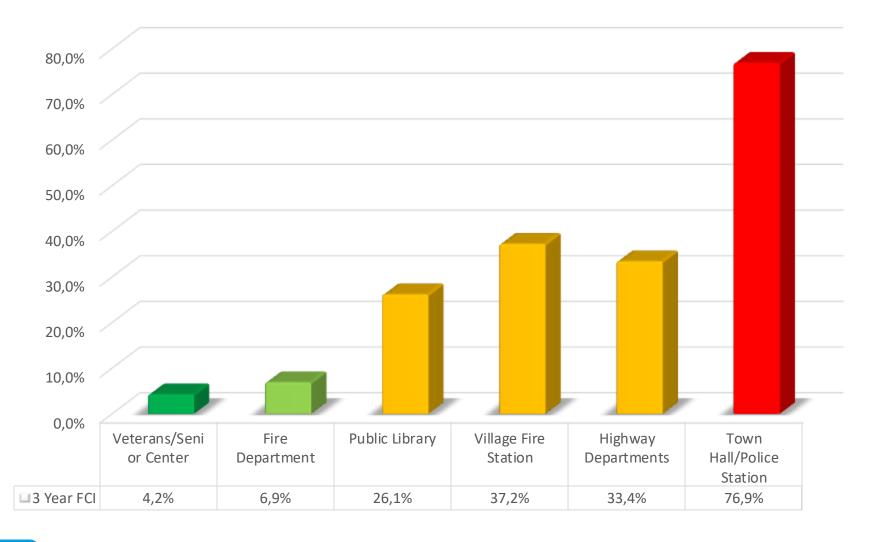

|             |             |
| Veterans/Senior Center   | \$872,280    | 1.1%    | 4.2%        | 5.7%        |
| Fire Department          | \$1,224,015  | 6.2%    | 6.9%        | 9.2%        |
| Public Library           | \$997,710    | 23.6%   | 26.1%       | 30.0%       |
| Village Fire Station     | \$521,040    | 28.6%   | 37.2%       | 37.6%       |
| Highway Departments      | \$1,936,900  | 30.4%   | 33.4%       | 33.7%       |
| Town Hall/Police Station | \$5,613,520  | 76.9%   | 76.9%       | 79.0%       |





### School Comparisons – Needs and CRVs





## School Comparisons – FCI



## School Comparisons – 3 Year FCI



## School Comparisons – 5 Year FCI



### Facility Comparisons – Needs and CRVs





# Facility Comparisons-FCI



## Facility Comparisons – 3 Year FCI



## Facility Comparisons – 5 Year FCI





# Capital Planning / Priorities

# Top 10 School Priorities

| <u>ID</u> | <u>Location</u>           | <u>UF</u><br><u>Code</u> | <u>Description</u>                                                                 | <u>Lifespan</u>  | Raw<br>Score | Condition | <u>First</u><br><u>Replacement</u> | <u>Plan Type</u>      | Quantity | <u>Unit</u> | Cost        |
|-----------|---------------------------|--------------------------|------------------------------------------------------------------------------------|------------------|--------------|-----------|------------------------------------|-----------------------|----------|-------------|-------------|
| 455457    | Hull High<br>School       | G2012                    | Roadways, Asphalt Pavement