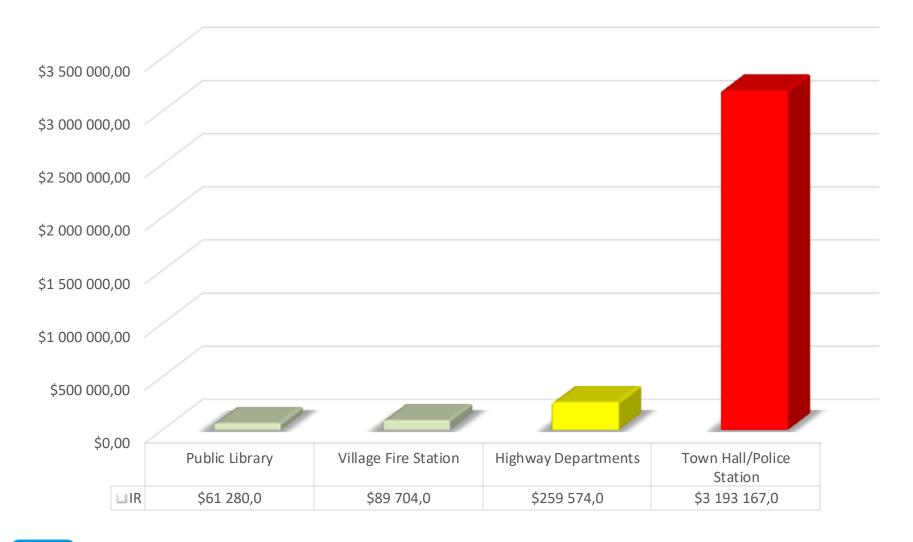

| Window, Wood 12 SF, 1-2 Stories, Replace                 | 30               | 78.99        | Poor      | 2017                 | Performance/Integrity | 25       | EA          | \$17,997 |
| 464925    | Village Fire<br>Station | D5092                    | Generator, Gas or Gasoline, 7 to 9 kW,<br>Replace        | 25               | 78.99        | Poor      | 2017                 | Performance/Integrity | 1        | EA          | \$15,450 |
| 464928    | Village Fire<br>Station | B3016                    | Gutters & Downspouts, Aluminum w/<br>Fittings, Replace   | 10               | 78.94        | Poor      | 2017                 | Performance/Integrity | 200      | LF          | \$1,674  |

### Minimum Funding Req.to Retain Fair Cond.

#### Deferred all Costs thru Year 3



### Minimum Funding Req. to Retain Fair Cond.

#### Deferred all Costs thru Year 5



### Minimum Funding Required to Retain Fair Condition at Year 5







#### Thank you for viewing

If you have any questions, please contact **Edward Beeghly**, Asset Management Director with EMG at **EBeeghly@EMGCorp.com** or voice at 800.733.0660 ext. 7607