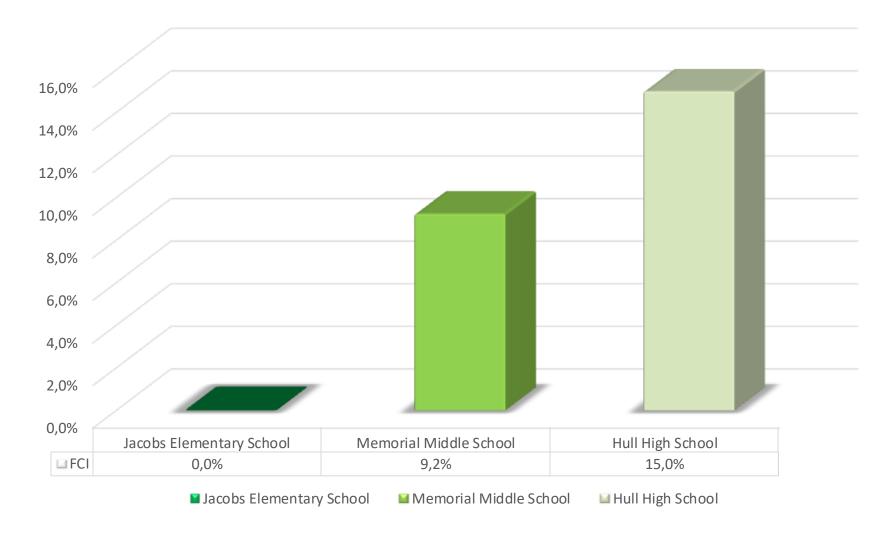

### Current Facility Weights - Priorities

| Location                 | Priority       |
|--------------------------|----------------|
| Jacobs Elementary School | 10 - Highest ▼ |
| Hull High School         | 10 - Highest ▼ |
| Memorial Middle School   | 10 - Highest ▼ |
| Village Fire Station     | 8              |
| Fire Department          | 8              |
| Town Hall/Police Station | 7              |
| Public Library           | 6 ▼            |
| Veterans/Senior Center   | 4 ▼            |
| Highway Department       | 2              |