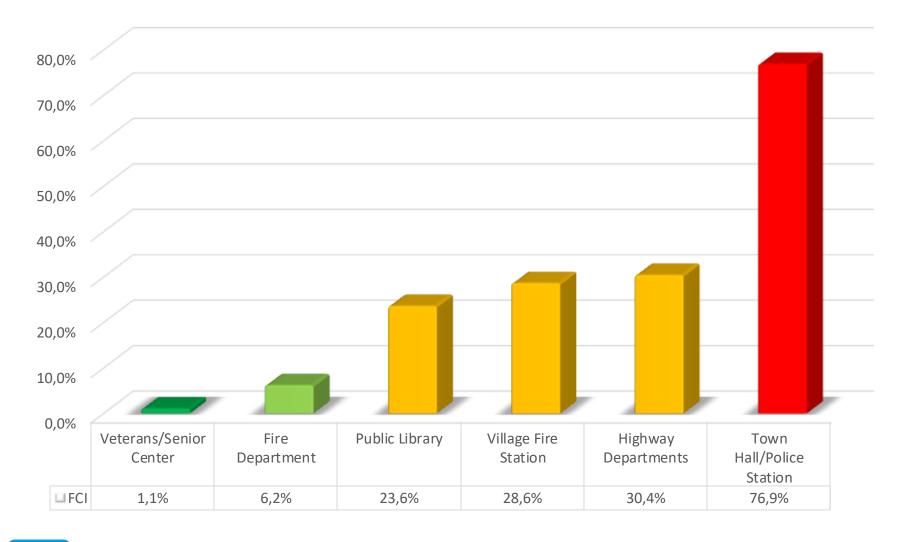

#### **Executive Summary**

- 5 Year Reserve Summary
- FCI Summary
- School Comparisons
- Facility Comparisons