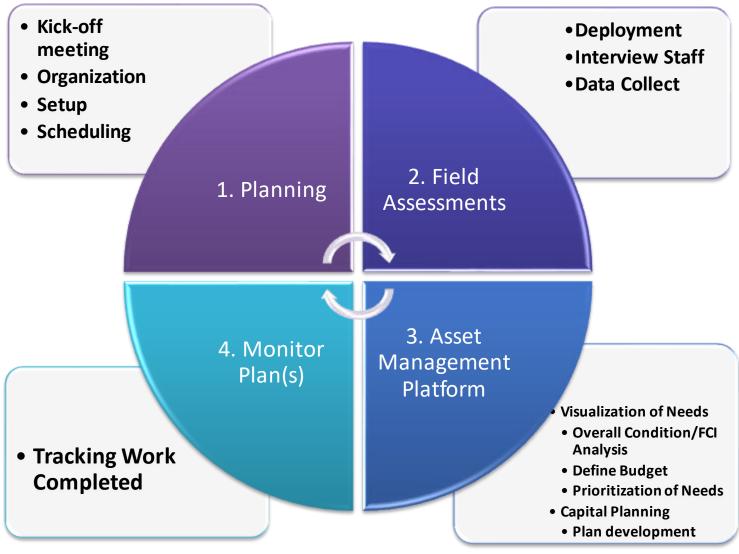

# **Presentation of Findings**

Town of Hull, Massachusetts

### **Table of Contents**

#### Introduction

- Who is EMG?
- EMG's Observations
- EMG's Findings
- EMG's Replacement Reserves
- Terms to Know
- Facility Condition Index (FCI)

#### **Executive Summary**

- 5 Year Reserve Summary
- FCI Summary
- School Comparisons
- Facility Comparisons

#### **Capital Planning / Priorities**

- School Priorities
- Facility Priorities





## Introduction

## Who is EMG



#### Nationwide



#### Track Record



#### Offices

### Scope of Services for Town of Hull



Facility Condition Assessment (FCA) with MEP Inventory



Asset Management Platform with Data Export to "SchoolDude"



Preventative Maintenance Plan

## The FCA Process



### Terms to Know

**Expected Useful Life (EUL)** Industry standard life expectancies.

**Effective Age** Assessors' professional opinion of an assets condition in terms of years as it relates to an asset's EUL.

Remaining Useful Life (RUL) Difference between the EUL of an asset and its assigned effective age.

**Short term considerations** Assets whose effective age has either reached or exceeded their industry accepted EULs.

**Reserve Items** A list of assets whose effective age has not yet attained their industry accepted EULs

**Current Replacement Value (CRV)** Researched value to rebuild a facility.

### FCA - Critical Data Points





# FCA – Typical Outputs

- Replacement Reserves
- Prioritization
- Systems and Conditions Table
- Facility Condition Index
- Capital Planning
- Wor