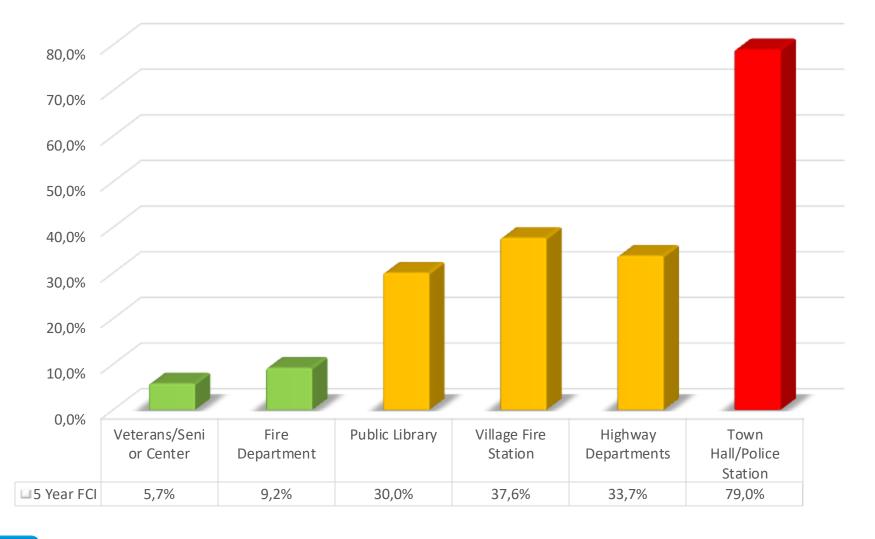

terans/Senior Center   | \$872,280    | 1.1%    | 4.2%        | 5.7%        |
| Fire Department          | \$1,224,015  | 6.2%    | 6.9%        | 9.2%        |
| Public Library           | \$997,710    | 23.6%   | 26.1%       | 30.0%       |
| Village Fire Station     | \$521,040    | 28.6%   | 37.2%       | 37.6%       |
| Highway Departments      | \$1,936,900  | 30.4%   | 33.4%       | 33.7%       |
| Town Hall/Police Station | \$5,613,520  | 76.9%   | 76.9%       | 79.0%       |





### School Comparisons – Needs and CRVs





## School Comparisons – FCI



## School Comparisons – 3 Year FCI



## School Comparisons – 5 Year FCI



### Facility Comparisons – Needs and CRVs





# Facility Comparisons-FCI



## Facility Comparisons – 3 Year FCI



## Facility Comparisons – 5 Year FCI





# Capital Planning / Priorities

# Top 10 School Priorities

| <u>ID</u> | <u>Location</u>           | <u>UF</u><br><u>Code</u> | <u>Description</u>                                                                 | <u>Lifespan</u>  | Raw<br>Score | Condition | <u>First</u><br><u>Replacement</u> | <u>Plan Type</u>      | Quantity | <u>Unit</u> | Cost        |
|-----------|---------------------------|--------------------------|------------------------------------------------------------------------------------|------------------|--------------|-----------|------------------------------------|-----------------------|----------|-------------|-------------|
| 455457    | Hull High<br>School       | G2012                    | Roadways, Asphalt Pavement, Full Depth (includes sub-base), Repair