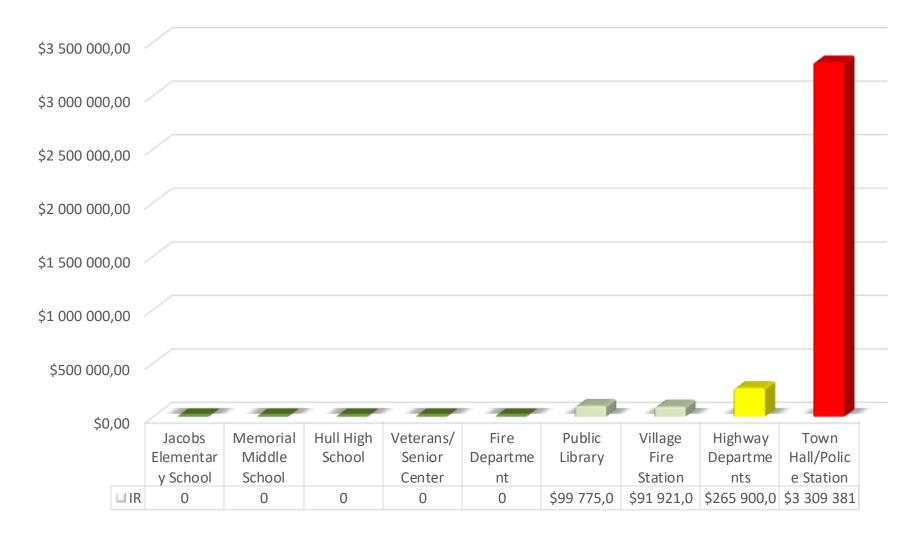

#### **Executive Summary**

- 5 Year Reserve Summary
- FCI Summary
- School Comparisons
- Facility Comparisons